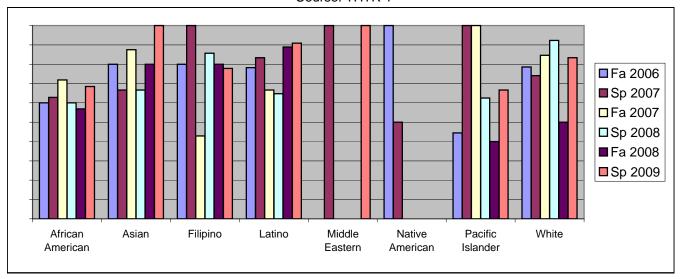

Chabot Success Rates By Ethnicity and Semester Course: THTR 1

|                  |                | Fa 2006 | Sp 2007 | Fa 2007 | Sp 2008 | Fa 2008 | Sp 2009 |
|------------------|----------------|---------|---------|---------|---------|---------|---------|
| African American |                |         |         |         |         |         |         |
|                  | Success        | 60%     | 63%     | 72%     | 60%     | 57%     | 68%     |
|                  | Non-Success    | 15%     | 20%     | 6%      | 37%     | 22%     | 26%     |
|                  | Withdrawal     | 25%     | 17%     | 22%     | 3%      | 22%     | 5%      |
|                  | Total Percent  | 100%    | 100%    | 100%    | 100%    | 100%    | 100%    |
|                  | Total Enrolled | 55      | 35      | 32      | 35      | 51      | 38      |
| Asian            |                |         |         |         |         |         |         |
|                  | Success        | 80%     | 67%     | 88%     | 67%     | 80%     | 100%    |
|                  | Non-Success    | 0%      | 17%     | 0%      | 0%      | 0%      | 0%      |
|                  | Withdrawal     | 20%     | 17%     | 13%     | 33%     | 20%     | 0%      |
|                  | Total Percent  | 100%    | 100%    | 100%    | 100%    | 100%    | 100%    |
|                  | Total Enrolled | 10      | 6       | 8       | 3       | 5       | 6       |
| Filipino         |                |         |         |         |         |         |         |
|                  | Success        | 80%     | 100%    | 43%     | 86%     | 80%     | 78%     |
|                  | Non-Success    | 20%     | 0%      | 29%     | 14%     | 10%     | 11%     |
|                  | Withdrawal     | 0%      | 0%      | 29%     | 0%      | 10%     | 11%     |
|                  | Total Percent  | 100%    | 100%    | 100%    | 100%    | 100%    | 100%    |
|                  | Total Enrolled | 10      | 5       | 7       | 7       | 10      | 9       |
| Latino           |                |         |         |         |         |         |         |
|                  | Success        | 78%     | 83%     | 67%     | 65%     | 89%     | 91%     |
|                  | Non-Success    | 4%      | 6%      | 7%      | 35%     | 0%      | 5%      |
|                  | Withdrawal     | 17%     | 11%     | 27%     | 0%      | 11%     | 5%      |
|                  | Total Percent  | 100%    | 100%    | 100%    | 100%    | 100%    | 100%    |
|                  | Total Enrolled | 23      | 18      | 15      | 17      | 9       | 22      |
| Middle Eastern   |                |         |         |         |         |         |         |
|                  | Success        | 0%      | 100%    | 0%      | 0%      | 0%      | 100%    |
|                  | Non-Success    | 0%      | 0%      | 0%      | 0%      | 0%      | 0%      |
|                  | Withdrawal     | 0%      | 0%      | 0%      | 0%      | 0%      | 0%      |
|                  |                |         |         |         |         |         |         |

|            | Total Percent  | 0%   | 100% | 0%   | 0%   | 0%   | 100% |
|------------|----------------|------|------|------|------|------|------|
|            | Total Enrolled | 0    | 1    | 0    | 0    | 0    | 1    |
| Native Ar  | merican        |      |      |      |      |      |      |
|            | Success        | 100% | 50%  | 0%   | 0%   | 0%   | 0%   |
|            | Non-Success    | 0%   | 50%  | 0%   | 100% | 100% | 100% |
|            | Withdrawal     | 0%   | 0%   | 0%   | 0%   | 0%   | 0%   |
|            | Total Percent  | 100% | 100% | 0%   | 100% | 100% | 100% |
|            | Total Enrolled | 1    | 2    | 0    | 1    | 1    | 1    |
| Pacific Is | lander         |      |      |      |      |      |      |
|            | Success        | 44%  | 100% | 100% | 63%  | 40%  | 67%  |
|            | Non-Success    | 11%  | 0%   | 0%   | 38%  | 0%   | 33%  |
|            | Withdrawal     | 44%  | 0%   | 0%   | 0%   | 60%  | 0%   |
|            | Total Percent  | 100% | 100% | 100% | 100% | 100% | 100% |
|            | Total Enrolled | 9    | 4    | 1    | 8    | 5    | 3    |
| White      |                |      |      |      |      |      |      |
|            | Success        | 79%  | 74%  | 85%  | 92%  | 50%  | 83%  |
|            | Non-Success    | 7%   | 19%  | 8%   | 0%   | 7%   | 17%  |
|            | Withdrawal     | 14%  | 7%   | 8%   | 8%   | 43%  | 0%   |
|            | Total Percent  | 100% | 100% | 100% | 100% | 100% | 100% |
|            | Total Enrolled | 28   | 27   | 13   | 13   | 14   | 12   |