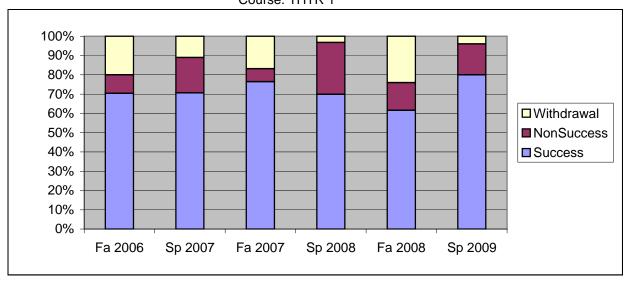

Chabot Success, Non-Success, and Withdrawal Rates By Semester Course: THTR 1

|                | Fa 2006 | Sp 2007 | Fa 2007 | Sp 2008 | Fa 2008 | Sp 2009 |
|----------------|---------|---------|---------|---------|---------|---------|
| Success        | 70%     | 71%     | 76%     | 70%     | 62%     | 80%     |
| Non-Success    | 10%     | 18%     | 7%      | 27%     | 14%     | 16%     |
| Withdrawal     | 20%     | 11%     | 17%     | 3%      | 24%     | 4%      |
| Total Percent  | 100%    | 100%    | 100%    | 100%    | 100%    | 100%    |
| Total Enrolled | 145     | 109     | 89      | 93      | 104     | 100     |