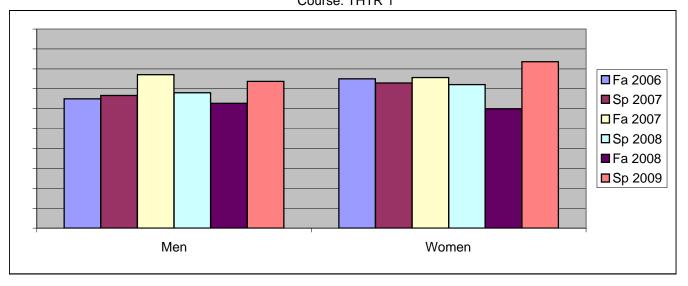

Chabot Success Rates By Gender and Semester Course: THTR 1

|                | Fa 2006 | Sp 2007 | Fa 2007 | Sp 2008 | Fa 2008 | Sp 2009 |
|----------------|---------|---------|---------|---------|---------|---------|
| Men            |         | •       |         | ·       |         | •       |
| Success        | 65%     | 67%     | 77%     | 68%     | 63%     | 74%     |
| Non-Success    | 14%     | 25%     | 4%      | 28%     | 19%     | 21%     |
| Withdrawal     | 21%     | 9%      | 19%     | 4%      | 19%     | 5%      |
| Total Percent  | 100%    | 100%    | 100%    | 100%    | 100%    | 100%    |
| Total Enrolled | 77      | 57      | 48      | 50      | 59      | 38      |
| Women          |         |         |         |         |         |         |
| Success        | 75%     | 73%     | 76%     | 72%     | 60%     | 84%     |
| Non-Success    | 5%      | 13%     | 10%     | 26%     | 9%      | 13%     |
| Withdrawal     | 20%     | 15%     | 15%     | 2%      | 31%     | 3%      |
| Total Percent  | 100%    | 100%    | 100%    | 100%    | 100%    | 100%    |
| Total Enrolled | 64      | 48      | 41      | 43      | 45      | 61      |