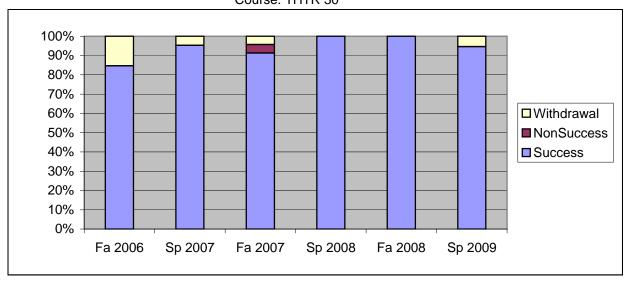

Chabot Success, Non-Success, and Withdrawal Rates By Semester Course: THTR 30

|                | Fa 2006 | Sp 2007 | Fa 2007 | Sp 2008 | Fa 2008 | Sp 2009 |
|----------------|---------|---------|---------|---------|---------|---------|
| Success        | 85%     | 95%     | 91%     | 100%    | 100%    | 95%     |
| Non-Success    | 0%      | 0%      | 4%      | 0%      | 0%      | 0%      |
| Withdrawal     | 15%     | 5%      | 4%      | 0%      | 0%      | 5%      |
| Total Percent  | 100%    | 100%    | 100%    | 100%    | 100%    | 100%    |
| Total Enrolled | 26      | 21      | 23      | 19      | 28      | 37      |