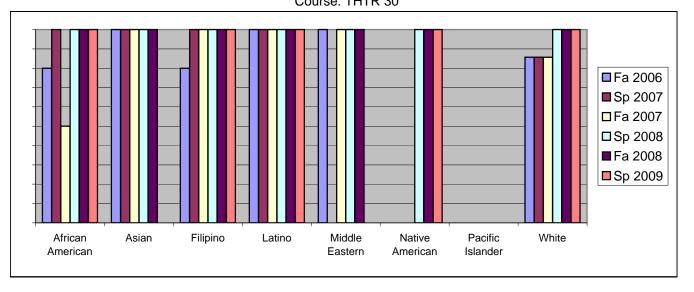

Chabot Success Rates By Ethnicity and Semester Course: THTR 30

|                  |                | Fa 2006 | Sp 2007 | Fa 2007 | Sp 2008 | Fa 2008 | Sp 2009 |  |  |
|------------------|----------------|---------|---------|---------|---------|---------|---------|--|--|
| African American |                |         |         |         |         |         |         |  |  |
|                  | Success        | 80%     | 100%    | 50%     | 100%    | 100%    | 100%    |  |  |
|                  | Non-Success    | 0%      | 0%      | 0%      | 0%      | 0%      | 0%      |  |  |
|                  | Withdrawal     | 20%     | 0%      | 50%     | 0%      | 0%      | 0%      |  |  |
|                  | Total Percent  | 100%    | 100%    | 100%    | 100%    | 100%    | 100%    |  |  |
|                  | Total Enrolled | 5       | 1       | 2       | 2       | 5       | 9       |  |  |
| Asian            |                |         |         |         |         |         |         |  |  |
|                  | Success        | 100%    | 100%    | 100%    | 100%    | 100%    | 0%      |  |  |
|                  | Non-Success    | 0%      | 0%      | 0%      | 0%      | 0%      | 0%      |  |  |
|                  | Withdrawal     | 0%      | 0%      | 0%      | 0%      | 0%      | 0%      |  |  |
|                  | Total Percent  | 100%    | 100%    | 100%    | 100%    | 100%    | 0%      |  |  |
|                  | Total Enrolled | 1       | 4       | 2       | 2       | 2       | 0       |  |  |
| Filipino         |                |         |         |         |         |         |         |  |  |
|                  | Success        | 80%     | 100%    | 100%    | 100%    | 100%    | 100%    |  |  |
|                  | Non-Success    | 0%      | 0%      | 0%      | 0%      | 0%      | 0%      |  |  |
|                  | Withdrawal     | 20%     | 0%      | 0%      | 0%      | 0%      | 0%      |  |  |
|                  | Total Percent  | 100%    | 100%    | 100%    | 100%    | 100%    | 100%    |  |  |
|                  | Total Enrolled | 5       | 4       | 1       | 1       | 1       | 2       |  |  |
| Latino           |                |         |         |         |         |         |         |  |  |
|                  | Success        | 100%    | 100%    | 100%    | 100%    | 100%    | 100%    |  |  |
|                  | Non-Success    | 0%      | 0%      | 0%      | 0%      | 0%      | 0%      |  |  |
|                  | Withdrawal     | 0%      | 0%      | 0%      | 0%      | 0%      | 0%      |  |  |
|                  | Total Percent  | 100%    | 100%    | 100%    | 100%    | 100%    | 100%    |  |  |
|                  | Total Enrolled | 4       | 2       | 7       | 7       | 7       | 9       |  |  |
| Middle Ea        | astern         |         |         |         |         |         |         |  |  |
|                  | Success        | 100%    | 0%      | 100%    | 100%    | 100%    | 0%      |  |  |
|                  | Non-Success    | 0%      | 0%      |         | 0%      | 0%      | 0%      |  |  |
|                  | Withdrawal     | 0%      | 0%      | 0%      | 0%      | 0%      | 0%      |  |  |
|                  | Total Percent  | 100%    | 0%      | 100%    | 100%    | 100%    | 0%      |  |  |
|                  | Total Enrolled | 1       | 0       | 1       | 1       | 1       | 0       |  |  |
| Native Ar        | merican        |         |         |         |         |         |         |  |  |
|                  | Success        | 0%      | 0%      |         |         |         |         |  |  |
|                  | Non-Success    | 0%      | 0%      |         |         |         |         |  |  |
|                  | Withdrawal     | 0%      | 0%      | 0%      | 0%      | 0%      | 0%      |  |  |
|                  |                |         |         |         |         |         |         |  |  |

|            | Total Percent  | 0%   | 0%   | 0%   | 100% | 100% | 100% |  |
|------------|----------------|------|------|------|------|------|------|--|
|            | Total Enrolled | 0    | 0    | 0    | 1    | 1    | 2    |  |
| Pacific Is | slander        |      |      |      |      |      |      |  |
|            | Success        | 0%   | 0%   | 0%   | 0%   | 0%   | 0%   |  |
|            | Non-Success    | 0%   | 0%   | 0%   | 0%   | 0%   | 0%   |  |
|            | Withdrawal     | 0%   | 0%   | 0%   | 0%   | 0%   | 0%   |  |
|            | Total Percent  | 0%   | 0%   | 0%   | 0%   | 0%   | 0%   |  |
|            | Total Enrolled | 0    | 0    | 0    | 0    | 0    | 0    |  |
| White      |                |      |      |      |      |      |      |  |
|            | Success        | 86%  | 86%  | 86%  | 100% | 100% | 100% |  |
|            | Non-Success    | 0%   | 0%   | 14%  | 0%   | 0%   | 0%   |  |
|            | Withdrawal     | 14%  | 14%  | 0%   | 0%   | 0%   | 0%   |  |
|            | Total Percent  | 100% | 100% | 100% | 100% | 100% | 100% |  |
|            | Total Enrolled | 7    | 7    | 7    | 3    | 6    | 8    |  |