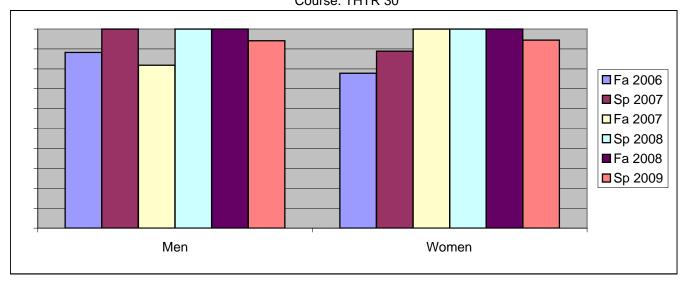

Chabot Success Rates By Gender and Semester Course: THTR 30

|                | Fa 2006 | Sp 2007 | Fa 2007 | Sp 2008 | Fa 2008 | Sp 2009 |
|----------------|---------|---------|---------|---------|---------|---------|
| Men            |         | •       |         | ·       |         | •       |
| Success        | 88%     | 100%    | 82%     | 100%    | 100%    | 94%     |
| Non-Success    | 0%      | 0%      | 9%      | 0%      | 0%      | 0%      |
| Withdrawal     | 12%     | 0%      | 9%      | 0%      | 0%      | 6%      |
| Total Percent  | 100%    | 100%    | 100%    | 100%    | 100%    | 100%    |
| Total Enrolled | 17      | 12      | 11      | 15      | 15      | 17      |
| Women          |         |         |         |         |         |         |
| Success        | 78%     | 89%     | 100%    | 100%    | 100%    | 94%     |
| Non-Success    | 0%      | 0%      | 0%      | 0%      | 0%      | 0%      |
| Withdrawal     | 22%     | 11%     | 0%      | 0%      | 0%      | 6%      |
| Total Percent  | 100%    | 100%    | 100%    | 100%    | 100%    | 100%    |
| Total Enrolled | 9       | 9       | 12      | 4       | 13      | 18      |