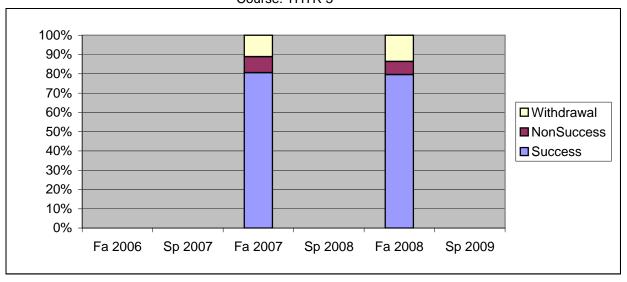

Chabot Success, Non-Success, and Withdrawal Rates By Semester Course: THTR 3

|                | Fa 2006 | Sp 2007 | Fa 2007 | Sp 2008 | Fa 2008 | Sp 2009 |
|----------------|---------|---------|---------|---------|---------|---------|
| Success        | 0%      | 0%      | 81%     | 0%      | 80%     | 0%      |
| Non-Success    | 0%      | 0%      | 8%      | 0%      | 7%      | 0%      |
| Withdrawal     | 0%      | 0%      | 11%     | 0%      | 14%     | 0%      |
| Total Percent  | 0%      | 0%      | 100%    | 0%      | 100%    | 0%      |
| Total Enrolled | 0       | 0       | 36      | 0       | 44      | 0       |