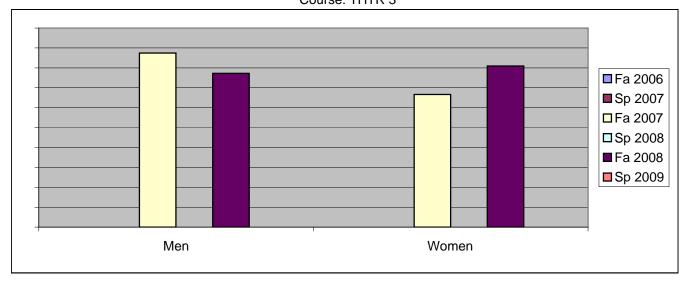

Chabot Success Rates By Gender and Semester Course: THTR 3

|                | Fa 2006 | Sp 2007 | Fa 2007 | Sp 2008 | Fa 2008 | Sp 2009 |
|----------------|---------|---------|---------|---------|---------|---------|
| Men            |         | •       |         | •       |         | •       |
| Success        | 0%      | 0%      | 88%     | 0%      | 77%     | 0%      |
| Non-Success    | 0%      | 0%      | 4%      | 0%      | 9%      | 0%      |
| Withdrawal     | 0%      | 0%      | 8%      | 0%      | 14%     | 0%      |
| Total Percent  | 0%      | 0%      | 100%    | 0%      | 100%    | 0%      |
| Total Enrolled | 0       | 0       | 24      | 0       | 22      | 0       |
| Women          |         |         |         |         |         |         |
| Success        | 0%      | 0%      | 67%     | 0%      | 81%     | 0%      |
| Non-Success    | 0%      | 0%      | 17%     | 0%      | 5%      | 0%      |
| Withdrawal     | 0%      | 0%      | 17%     | 0%      | 14%     | 0%      |
| Total Percent  | 0%      | 0%      | 100%    | 0%      | 100%    | 0%      |
| Total Enrolled | 0       | 0       | 12      | 0       | 21      | 0       |