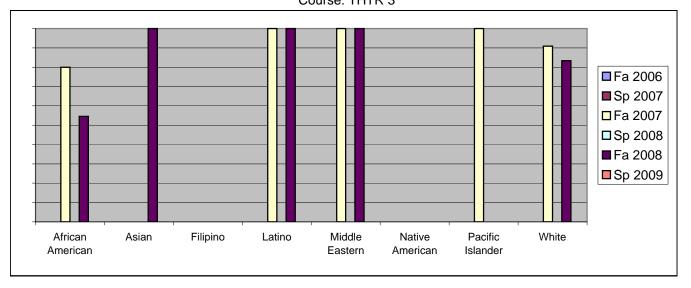

Chabot Success Rates By Ethnicity and Semester Course: THTR 3

|           |                | Fa 2006 | Sp 2007 | Fa 2007 | Sp 2008 | Fa 2008 | Sp 2009 |
|-----------|----------------|---------|---------|---------|---------|---------|---------|
| African A | American       |         |         |         |         |         |         |
|           | Success        | 0%      | 0%      | 80%     | 0%      | 55%     | 0%      |
|           | Non-Success    | 0%      | 0%      | 20%     | 0%      | 18%     | 0%      |
|           | Withdrawal     | 0%      |         |         |         |         | 0%      |
|           | Total Percent  | 0%      | 0%      | 100%    | 0%      | 100%    | 0%      |
|           | Total Enrolled | 0       | 0       | 5       | 0       | 11      | 0       |
| Asian     |                |         |         |         |         |         |         |
|           | Success        | 0%      | 0%      | 0%      |         |         | 0%      |
|           | Non-Success    | 0%      |         |         |         |         |         |
|           | Withdrawal     | 0%      | 0%      |         |         |         |         |
|           | Total Percent  | 0%      | 0%      | 0%      | 0%      |         |         |
|           | Total Enrolled | 0       | 0       | 0       | 0       | 3       | 0       |
| Filipino  |                |         |         |         |         |         |         |
|           | Success        | 0%      |         |         |         | 0%      | 0%      |
|           | Non-Success    | 0%      |         |         |         |         | 0%      |
|           | Withdrawal     | 0%      | 0%      | 100%    | 0%      | 50%     | 0%      |
|           | Total Percent  | 0%      | 0%      | 100%    | 0%      | 100%    | 0%      |
|           | Total Enrolled | 0       | 0       | 2       | 0       | 2       | 0       |
| Latino    |                |         |         |         |         |         |         |
|           | Success        | 0%      |         |         |         |         | 0%      |
|           | Non-Success    | 0%      |         |         |         |         |         |
|           | Withdrawal     | 0%      | 0%      | 0%      | 0%      |         |         |
|           | Total Percent  | 0%      | 0%      | 100%    | 0%      |         | 0%      |
|           | Total Enrolled | 0       | 0       | 10      | 0       | 9       | 0       |
| Middle E  | astern         |         |         |         |         |         |         |
|           | Success        | 0%      |         |         |         |         | 0%      |
|           | Non-Success    | 0%      |         |         |         |         |         |
|           | Withdrawal     | 0%      |         |         |         |         |         |
|           | Total Percent  | 0%      | 0%      | 100%    | 0%      | 100%    | 0%      |
|           | Total Enrolled | 0       | 0       | 1       | 0       | 1       | 0       |
| Native A  |                |         |         |         |         |         |         |
|           | Success        | 0%      |         |         |         |         |         |
|           | Non-Success    | 0%      |         |         |         |         |         |
|           | Withdrawal     | 0%      | 0%      | 0%      | 0%      | 0%      | 0%      |
|           |                |         |         |         |         |         |         |

|            | Total Percent                | 0%       | 0%       | 0%         | 0%       | 0%   | 0%  |
|------------|------------------------------|----------|----------|------------|----------|------|-----|
|            | Total Enrolled               | 0        | 0        | 0          | 0        | 0    | 0   |
| Pacific Is | slander                      |          |          |            |          |      |     |
|            | Success                      | 0%       | 0%       | 100%       | 0%       | 0%   | 0%  |
|            | Non-Success                  | 0%       | 0%       | 0%         | 0%       | 0%   | 0%  |
|            | Withdrawal                   | 0%       | 0%       | 0%         | 0%       | 0%   | 0%  |
|            | Total Percent                | 0%       | 0%       | 100%       | 0%       | 0%   | 0%  |
|            | Total Enrolled               | 0        | 0        | 3          | 0        | 0    | 0   |
| White      |                              |          |          |            |          |      |     |
|            | Success                      | 0%       | 0%       | 91%        | 0%       | 83%  | 0%  |
|            | Non-Success                  | 0%       | 0%       | 0%         | 0%       | 0%   | 0%  |
|            | AAPO L                       | 00/      | 00/      | 00/        | 00/      | 470/ | 00/ |
|            | Withdrawal                   | 0%       | 0%       | 9%         | 0%       | 17%  | 0%  |
|            | vvitndrawai<br>Total Percent | 0%<br>0% | 0%<br>0% | 9%<br>100% | 0%<br>0% | 100% | 0%  |