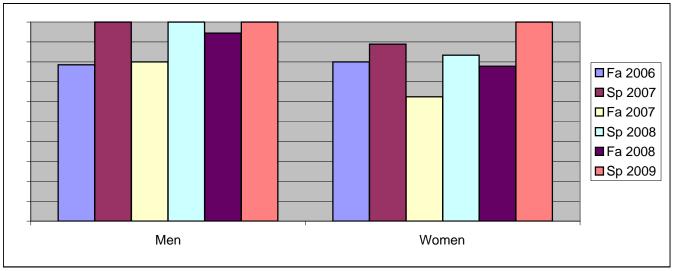

Chabot Success Rates By Gender and Semester Course: THTR 47

|                | Fa 2006 | Sp 2007 | Fa 2007 | Sp 2008 | Fa 2008 | Sp 2009 |
|----------------|---------|---------|---------|---------|---------|---------|
| Men            |         |         |         |         |         |         |
| Success        | 79%     | 100%    | 80%     | 100%    | 94%     | 100%    |
| Non-Success    | 0%      | 0%      | 0%      | 0%      | 6%      | 0%      |
| Withdrawal     | 21%     | 0%      | 20%     | 0%      | 0%      | 0%      |
| Total Percent  | 100%    | 100%    | 100%    | 100%    | 100%    | 100%    |
| Total Enrolled | 14      | 4       | 15      | 10      | 18      | 14      |
| Women          |         |         |         |         |         |         |
| Success        | 80%     | 89%     | 63%     | 83%     | 78%     | 100%    |
| Non-Success    | 0%      | 0%      | 0%      | 0%      | 17%     | 0%      |
| Withdrawal     | 20%     | 11%     | 38%     | 17%     | 6%      | 0%      |
| Total Percent  | 100%    | 100%    | 100%    | 100%    | 100%    | 100%    |
| Total Enrolled | 10      | 9       | 8       | 6       | 18      | 9       |