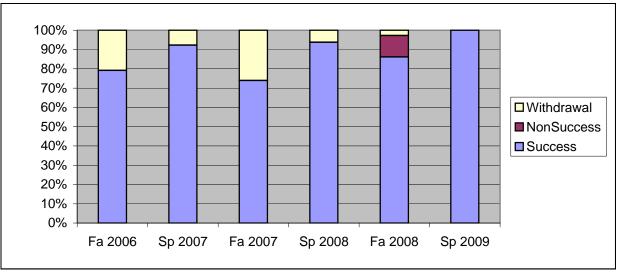

Chabot Success, Non-Success, and Withdrawal Rates By Semester Course: THTR 47

|                | Fa 2006 | Sp 2007 | Fa 2007 | Sp 2008 | Fa 2008 | Sp 2009 |
|----------------|---------|---------|---------|---------|---------|---------|
| Success        | 79%     | 92%     | 74%     | 94%     | 86%     | 100%    |
| Non-Success    | 0%      | 0%      | 0%      | 0%      | 11%     | 0%      |
| Withdrawal     | 21%     | 8%      | 26%     | 6%      | 3%      | 0%      |
| Total Percent  | 100%    | 100%    | 100%    | 100%    | 100%    | 100%    |
| Total Enrolled | 24      | 13      | 23      | 16      | 36      | 25      |