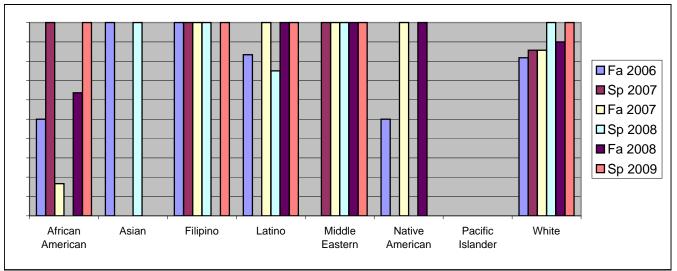

Chabot Success Rates By Ethnicity and Semester Course: THTR 47

|                  |                | Fa 2006 | Sp 2007 | Fa 2007 | Sp 2008 | Fa 2008 | Sp 2009 |  |
|------------------|----------------|---------|---------|---------|---------|---------|---------|--|
| African American |                |         |         |         |         |         |         |  |
|                  | Success        | 50%     |         |         |         |         |         |  |
|                  | Non-Success    | 0%      | 0%      |         |         |         | 0%      |  |
|                  | Withdrawal     | 50%     | 0%      |         |         |         |         |  |
|                  | Total Percent  | 100%    |         |         | 0%      |         | 100%    |  |
|                  | Total Enrolled | 2       | 3       | 6       | 0       | 11      | 4       |  |
| Asian            |                |         |         |         |         |         |         |  |
|                  | Success        | 100%    | 0%      | 0%      | 100%    | 0%      | 0%      |  |
|                  | Non-Success    | 0%      | 0%      | 0%      |         |         | 0%      |  |
|                  | Withdrawal     | 0%      | 0%      | 0%      | 0%      | 0%      | 0%      |  |
|                  | Total Percent  | 100%    | 0%      | 0%      | 100%    | 0%      | 0%      |  |
|                  | Total Enrolled | 1       | 0       | 0       | 1       | 0       | 0       |  |
| Filipino         |                |         |         |         |         |         |         |  |
|                  | Success        | 100%    | 100%    | 100%    | 100%    | 0%      | 100%    |  |
|                  | Non-Success    | 0%      | 0%      | 0%      | 0%      | 0%      | 0%      |  |
|                  | Withdrawal     | 0%      | 0%      | 0%      | 0%      | 0%      | 0%      |  |
|                  | Total Percent  | 100%    | 100%    | 100%    | 100%    | 0%      | 100%    |  |
|                  | Total Enrolled | 1       | 1       | 1       | 1       | 0       | 6       |  |
| Latino           |                |         |         |         |         |         |         |  |
|                  | Success        | 83%     | 0%      | 100%    | 75%     | 100%    | 100%    |  |
|                  | Non-Success    | 0%      | 0%      | 0%      | 0%      | 0%      | 0%      |  |
|                  | Withdrawal     | 17%     | 0%      | 0%      | 25%     | 0%      | 0%      |  |
|                  | Total Percent  | 100%    | 0%      | 100%    | 100%    | 100%    | 100%    |  |
|                  | Total Enrolled | 6       | 0       | 5       | 4       | 11      | 1       |  |
| Middle Eastern   |                |         |         |         |         |         |         |  |
|                  | Success        | 0%      | 100%    | 100%    | 100%    | 100%    | 100%    |  |
|                  | Non-Success    | 0%      | 0%      | 0%      | 0%      | 0%      | 0%      |  |
|                  | Withdrawal     | 0%      | 0%      | 0%      | 0%      | 0%      | 0%      |  |
|                  | Total Percent  | 0%      | 100%    | 100%    | 100%    | 100%    | 100%    |  |
|                  | Total Enrolled | 0       | 1       | 1       | 1       | 1       | 1       |  |
| Native American  |                |         |         |         |         |         |         |  |
|                  | Success        | 50%     | 0%      | 100%    | 0%      | 100%    | 0%      |  |
|                  | Non-Success    | 0%      | 0%      | 0%      | 0%      | 0%      | 0%      |  |
|                  | Withdrawal     | 50%     | 0%      | 0%      | 0%      | 0%      | 0%      |  |
|                  |                |         |         |         |         |         |         |  |

|            | Total Percent  | 100% | 0%   | 100% | 0%   | 100% | 0%   |
|------------|----------------|------|------|------|------|------|------|
|            | Total Enrolled | 2    | 0    | 1    | 0    | 1    | 0    |
| Pacific Is | slander        |      |      |      |      |      |      |
|            | Success        | 0%   | 0%   | 0%   | 0%   | 0%   | 0%   |
|            | Non-Success    | 0%   | 0%   | 0%   | 0%   | 0%   | 0%   |
|            | Withdrawal     | 0%   | 0%   | 0%   | 0%   | 0%   | 0%   |
|            | Total Percent  | 0%   | 0%   | 0%   | 0%   | 0%   | 0%   |
|            | Total Enrolled | 0    | 0    | 0    | 0    | 0    | 0    |
| White      |                |      |      |      |      |      |      |
|            | Success        | 82%  | 86%  | 86%  | 100% | 90%  | 100% |
|            | Non-Success    | 0%   | 0%   | 0%   | 0%   | 0%   | 0%   |
|            | Withdrawal     | 18%  | 14%  | 14%  | 0%   | 10%  | 0%   |
|            | Total Percent  | 100% | 100% | 100% | 100% | 100% | 100% |
|            | Total Enrolled | 11   | 7    | 7    | 9    | 10   | 8    |