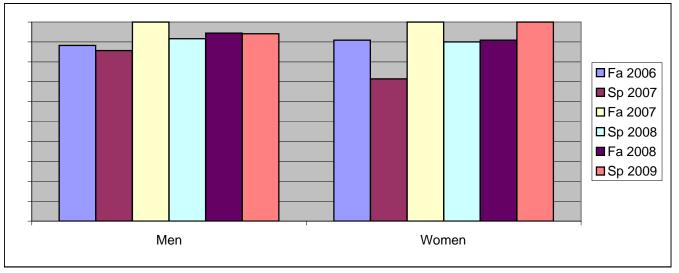

Chabot Success Rates By Gender and Semester Course: THTR 48

|                | Fa 2006 | Sp 2007 | Fa 2007 | Sp 2008 | Fa 2008 | Sp 2009 |
|----------------|---------|---------|---------|---------|---------|---------|
| Men            |         |         |         |         |         |         |
| Success        | 88%     | 86%     | 100%    | 92%     | 94%     | 94%     |
| Non-Success    | 0%      | 14%     | 0%      | 0%      | 6%      | 6%      |
| Withdrawal     | 12%     | 0%      | 0%      | 8%      | 0%      | 0%      |
| Total Percent  | 100%    | 100%    | 100%    | 100%    | 100%    | 100%    |
| Total Enrolled | 17      | 7       | 18      | 12      | 18      | 17      |
| Women          |         |         |         |         |         |         |
| Success        | 91%     | 71%     | 100%    | 90%     | 91%     | 100%    |
| Non-Success    | 0%      | 0%      | 0%      | 0%      | 0%      | 0%      |
| Withdrawal     | 9%      | 29%     | 0%      | 10%     | 9%      | 0%      |
| Total Percent  | 100%    | 100%    | 100%    | 100%    | 100%    | 100%    |
| Total Enrolled | 11      | 7       | 5       | 10      | 11      | 5       |