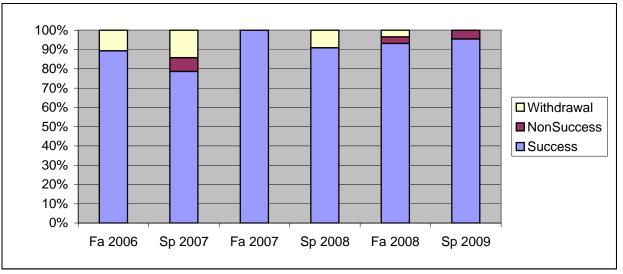

Chabot Success, Non-Success, and Withdrawal Rates By Semester Course: THTR 48

|                | Fa 2006 | Sp 2007 | Fa 2007 | Sp 2008 | Fa 2008 | Sp 2009 |
|----------------|---------|---------|---------|---------|---------|---------|
| Success        | 89%     | 79%     | 100%    | 91%     | 93%     | 95%     |
| Non-Success    | 0%      | 7%      | 0%      | 0%      | 3%      | 5%      |
| Withdrawal     | 11%     | 14%     | 0%      | 9%      | 3%      | 0%      |
| Total Percent  | 100%    | 100%    | 100%    | 100%    | 100%    | 100%    |
| Total Enrolled | 28      | 14      | 23      | 22      | 29      | 22      |