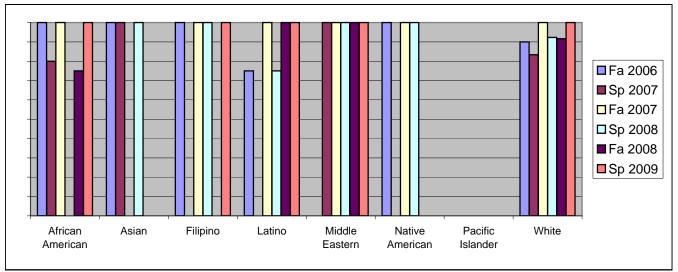

Chabot Success Rates By Ethnicity and Semester Course: THTR 48

|                  |                | Fa 2006 | Sp 2007 | Fa 2007 | Sp 2008 | Fa 2008 | Sp 2009 |  |
|------------------|----------------|---------|---------|---------|---------|---------|---------|--|
| African American |                |         |         |         |         |         |         |  |
|                  | Success        | 100%    |         |         |         |         | 100%    |  |
|                  | Non-Success    | 0%      |         |         |         |         | 0%      |  |
|                  | Withdrawal     | 0%      | 20%     |         |         |         | 0%      |  |
|                  | Total Percent  | 100%    |         |         |         |         |         |  |
|                  | Total Enrolled | 1       | 5       | 2       | 0       | 4       | 1       |  |
| Asian            |                |         |         |         |         |         |         |  |
|                  | Success        | 100%    |         |         |         |         |         |  |
|                  | Non-Success    | 0%      |         |         |         |         |         |  |
|                  | Withdrawal     | 0%      |         |         |         |         | 0%      |  |
|                  | Total Percent  | 100%    |         | 0%      | 100%    | 0%      | 0%      |  |
|                  | Total Enrolled | 3       | 1       | 0       | 1       | 0       | 0       |  |
| Filipino         |                |         |         |         |         |         |         |  |
|                  | Success        | 100%    |         |         |         |         |         |  |
|                  | Non-Success    | 0%      |         |         |         |         | 0%      |  |
|                  | Withdrawal     | 0%      | 0%      | 0%      | 0%      | 0%      | 0%      |  |
|                  | Total Percent  | 100%    | 0%      | 100%    | 100%    | 0%      | 100%    |  |
|                  | Total Enrolled | 1       | 0       | 1       | 1       | 0       | 3       |  |
| Latino           |                |         |         |         |         |         |         |  |
|                  | Success        | 75%     | 0%      | 100%    | 75%     | 100%    | 100%    |  |
|                  | Non-Success    | 0%      | 0%      | 0%      | 0%      | 0%      | 0%      |  |
|                  | Withdrawal     | 25%     | 0%      | 0%      | 25%     | 0%      | 0%      |  |
|                  | Total Percent  | 100%    | 0%      | 100%    | 100%    | 100%    | 100%    |  |
|                  | Total Enrolled | 8       | 0       | 7       | 4       | 11      | 4       |  |
| Middle E         | astern         |         |         |         |         |         |         |  |
|                  | Success        | 0%      | 100%    | 100%    | 100%    | 100%    | 100%    |  |
|                  | Non-Success    | 0%      | 0%      | 0%      | 0%      | 0%      | 0%      |  |
|                  | Withdrawal     | 0%      | 0%      | 0%      | 0%      | 0%      | 0%      |  |
|                  | Total Percent  | 0%      | 100%    | 100%    | 100%    | 100%    | 100%    |  |
|                  | Total Enrolled | 0       | 1       | 2       | 1       | 1       | 1       |  |
| Native American  |                |         |         |         |         |         |         |  |
|                  | Success        | 100%    | 0%      | 100%    | 100%    | 0%      | 0%      |  |
|                  | Non-Success    | 0%      | 0%      | 0%      | 0%      | 0%      | 0%      |  |
|                  | Withdrawal     | 0%      | 0%      | 0%      | 0%      | 0%      | 0%      |  |
|                  |                |         |         |         |         |         |         |  |

|            | Total Percent  | 100% | 0%   | 100% | 100% | 0%   | 0%   |
|------------|----------------|------|------|------|------|------|------|
|            | Total Enrolled | 2    | 0    | 1    | 1    | 0    | 0    |
| Pacific Is | slander        |      |      |      |      |      |      |
|            | Success        | 0%   | 0%   | 0%   | 0%   | 0%   | 0%   |
|            | Non-Success    | 0%   | 0%   | 0%   | 0%   | 0%   | 0%   |
|            | Withdrawal     | 0%   | 0%   | 0%   | 0%   | 0%   | 0%   |
|            | Total Percent  | 0%   | 0%   | 0%   | 0%   | 0%   | 0%   |
|            | Total Enrolled | 0    | 0    | 0    | 0    | 0    | 0    |
| White      |                |      |      |      |      |      |      |
|            | Success        | 90%  | 83%  | 100% | 92%  | 92%  | 100% |
|            | Non-Success    | 0%   | 0%   | 0%   | 0%   | 0%   | 0%   |
|            | Withdrawal     | 10%  | 17%  | 0%   | 8%   | 8%   | 0%   |
|            | Total Percent  | 100% | 100% | 100% | 100% | 100% | 100% |
|            | Total Enrolled | 10   | 6    | 9    | 13   | 12   | 10   |