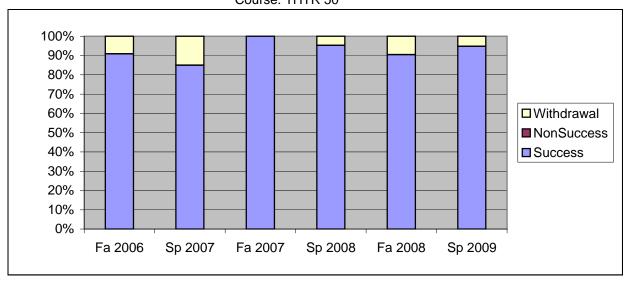

Chabot Success, Non-Success, and Withdrawal Rates By Semester Course: THTR 50

|                | Fa 2006 | Sp 2007 | Fa 2007 | Sp 2008 | Fa 2008 | Sp 2009 |
|----------------|---------|---------|---------|---------|---------|---------|
| Success        | 91%     | 85%     | 100%    | 95%     | 90%     | 95%     |
| Non-Success    | 0%      | 0%      | 0%      | 0%      | 0%      | 0%      |
| Withdrawal     | 9%      | 15%     | 0%      | 5%      | 10%     | 5%      |
| Total Percent  | 100%    | 100%    | 100%    | 100%    | 100%    | 100%    |
| Total Enrolled | 22      | 20      | 23      | 21      | 21      | 19      |