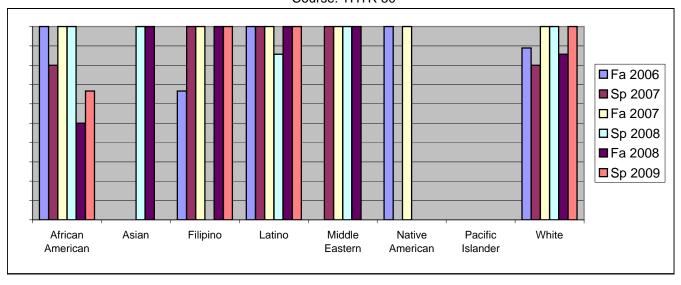

Chabot Success Rates By Ethnicity and Semester Course: THTR 50

|                  |                | Fa 2006 | Sp 2007 | Fa 2007 | Sp 2008 | Fa 2008 | Sp 2009 |
|------------------|----------------|---------|---------|---------|---------|---------|---------|
| African American |                |         |         |         |         |         |         |
|                  | Success        | 100%    | 80%     | 100%    | 100%    | 50%     | 67%     |
|                  | Non-Success    | 0%      | 0%      | 0%      | 0%      | 0%      | 0%      |
|                  | Withdrawal     | 0%      | 20%     | 0%      | 0%      | 50%     | 33%     |
|                  | Total Percent  | 100%    | 100%    | 100%    | 100%    | 100%    | 100%    |
|                  | Total Enrolled | 1       | 5       | 1       | 1       | 2       | 3       |
| Asian            |                |         |         |         |         |         |         |
|                  | Success        | 0%      | 0%      | 0%      | 100%    | 100%    | 0%      |
|                  | Non-Success    | 0%      | 0%      | 0%      | 0%      | 0%      | 0%      |
|                  | Withdrawal     | 0%      | 0%      | 0%      | 0%      | 0%      | 0%      |
|                  | Total Percent  | 0%      | 0%      | 0%      | 100%    | 100%    | 0%      |
|                  | Total Enrolled | 0       | 0       | 0       | 1       | 1       | 0       |
| Filipino         |                |         |         |         |         |         |         |
|                  | Success        | 67%     | 100%    | 100%    | 0%      | 100%    | 100%    |
|                  | Non-Success    | 0%      | 0%      | 0%      | 0%      | 0%      | 0%      |
|                  | Withdrawal     | 33%     | 0%      | 0%      | 0%      | 0%      | 0%      |
|                  | Total Percent  | 100%    | 100%    | 100%    | 0%      | 100%    | 100%    |
|                  | Total Enrolled | 3       | 1       | 2       | 0       | 2       | 4       |
| Latino           |                |         |         |         |         |         |         |
|                  | Success        | 100%    | 100%    | 100%    | 86%     | 100%    | 100%    |
|                  | Non-Success    | 0%      | 0%      | 0%      | 0%      | 0%      | 0%      |
|                  | Withdrawal     | 0%      | 0%      | 0%      | 14%     | 0%      | 0%      |
|                  | Total Percent  | 100%    | 100%    | 100%    | 100%    | 100%    | 100%    |
|                  | Total Enrolled | 7       | 2       | 8       | 7       | 8       | 1       |
| Middle Eastern   |                |         |         |         |         |         |         |
|                  | Success        | 0%      | 100%    | 100%    | 100%    | 100%    | 0%      |
|                  | Non-Success    | 0%      | 0%      | 0%      | 0%      | 0%      | 0%      |
|                  | Withdrawal     | 0%      | 0%      | 0%      | 0%      | 0%      | 0%      |

|             | Total Percent  | 0%   | 100% | 100% | 100% | 100% | 0%   |
|-------------|----------------|------|------|------|------|------|------|
|             | Total Enrolled | 0    | 1    | 1    | 1    | 1    | 0    |
| Native An   | nerican        |      |      |      |      |      |      |
|             | Success        | 100% | 0%   | 100% | 0%   | 0%   | 0%   |
|             | Non-Success    | 0%   | 0%   | 0%   | 0%   | 0%   | 0%   |
|             | Withdrawal     | 0%   | 0%   | 0%   | 0%   | 0%   | 0%   |
|             | Total Percent  | 100% | 0%   | 100% | 0%   | 0%   | 0%   |
|             | Total Enrolled | 1    | 0    | 1    | 0    | 0    | 0    |
| Pacific Isl | lander         |      |      |      |      |      |      |
|             | Success        | 0%   | 0%   | 0%   | 0%   | 0%   | 0%   |
|             | Non-Success    | 0%   | 0%   | 0%   | 0%   | 0%   | 0%   |
|             | Withdrawal     | 0%   | 0%   | 0%   | 0%   | 0%   | 0%   |
|             | Total Percent  | 0%   | 0%   | 0%   | 0%   | 0%   | 0%   |
|             | Total Enrolled | 0    | 0    | 0    | 0    | 0    | 0    |
| White       |                |      |      |      |      |      |      |
|             | Success        | 89%  | 80%  | 100% | 100% | 86%  | 100% |
|             | Non-Success    | 0%   | 0%   | 0%   | 0%   | 0%   | 0%   |
|             | Withdrawal     | 11%  | 20%  | 0%   | 0%   | 14%  | 0%   |
|             | Total Percent  | 100% | 100% | 100% | 100% | 100% | 100% |
|             | Total Enrolled | 9    | 10   | 9    | 10   | 7    | 7    |