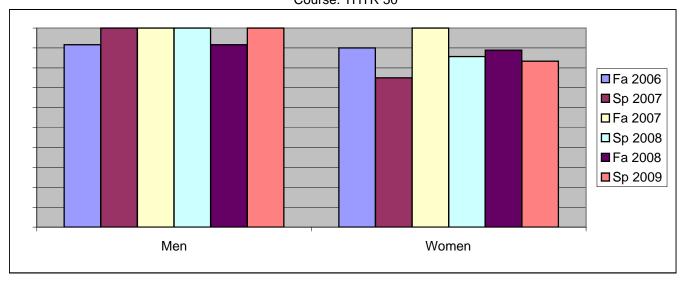

Chabot Success Rates By Gender and Semester Course: THTR 50

|                | Fa 2006 | Sp 2007 | Fa 2007 | Sp 2008 | Fa 2008 | Sp 2009 |
|----------------|---------|---------|---------|---------|---------|---------|
| Men            |         | •       |         | ·       |         |         |
| Success        | 92%     | 100%    | 100%    | 100%    | 92%     | 100%    |
| Non-Success    | 0%      | 0%      | 0%      | 0%      | 0%      | 0%      |
| Withdrawal     | 8%      | 0%      | 0%      | 0%      | 8%      | 0%      |
| Total Percent  | 100%    | 100%    | 100%    | 100%    | 100%    | 100%    |
| Total Enrolled | 12      | 8       | 15      | 14      | 12      | 13      |
| Women          |         |         |         |         |         |         |
| Success        | 90%     | 75%     | 100%    | 86%     | 89%     | 83%     |
| Non-Success    | 0%      | 0%      | 0%      | 0%      | 0%      | 0%      |
| Withdrawal     | 10%     | 25%     | 0%      | 14%     | 11%     | 17%     |
| Total Percent  | 100%    | 100%    | 100%    | 100%    | 100%    | 100%    |
| Total Enrolled | 10      | 12      | 8       | 7       | 9       | 6       |