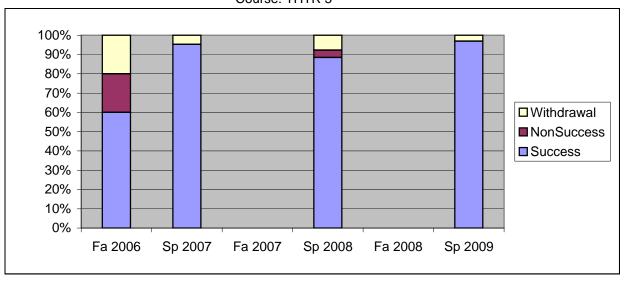

Chabot Success, Non-Success, and Withdrawal Rates By Semester Course: THTR 5

|                | Fa 2006 | Sp 2007 | Fa 2007 | Sp 2008 | Fa 2008 | Sp 2009 |
|----------------|---------|---------|---------|---------|---------|---------|
| Success        | 60%     | 95%     | 0%      | 88%     | 0%      | 97%     |
| Non-Success    | 20%     | 0%      | 0%      | 4%      | 0%      | 0%      |
| Withdrawal     | 20%     | 5%      | 0%      | 8%      | 0%      | 3%      |
| Total Percent  | 100%    | 100%    | 0%      | 100%    | 0%      | 100%    |
| Total Enrolled | 25      | 21      | 0       | 26      | 0       | 33      |