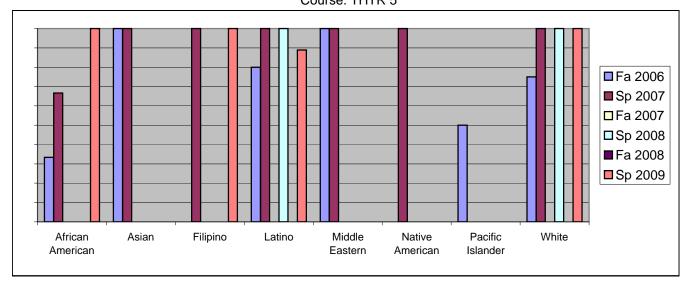

Chabot Success Rates By Ethnicity and Semester Course: THTR 5

|                  |                | Fa 2006 | Sp 2007 | Fa 2007 | Sp 2008 | Fa 2008 | Sp 2009 |  |
|------------------|----------------|---------|---------|---------|---------|---------|---------|--|
| African American |                |         |         |         |         |         |         |  |
|                  | Success        | 33%     | 67%     |         | 0%      | 0%      | 100%    |  |
|                  | Non-Success    | 33%     | 0%      | 0%      | 100%    | 0%      | 0%      |  |
|                  | Withdrawal     | 33%     | 33%     | 0%      | 0%      | 0%      | 0%      |  |
|                  | Total Percent  | 100%    | 100%    | 0%      | 100%    | 0%      | 100%    |  |
|                  | Total Enrolled | 6       | 3       | 0       | 1       | 0       | 2       |  |
| Asian            |                |         |         |         |         |         |         |  |
|                  | Success        | 100%    | 100%    | 0%      | 0%      | 0%      | 0%      |  |
|                  | Non-Success    | 0%      | 0%      | 0%      | 0%      | 0%      | 0%      |  |
|                  | Withdrawal     | 0%      | 0%      | 0%      | 100%    | 0%      | 0%      |  |
|                  | Total Percent  | 100%    | 100%    | 0%      | 100%    | 0%      | 0%      |  |
|                  | Total Enrolled | 1       | 1       | 0       | 1       | 0       | 0       |  |
| Filipino         |                |         |         |         |         |         |         |  |
|                  | Success        | 0%      | 100%    | 0%      | 0%      | 0%      | 100%    |  |
|                  | Non-Success    | 0%      | 0%      | 0%      | 0%      | 0%      | 0%      |  |
|                  | Withdrawal     | 0%      | 0%      | 0%      | 0%      | 0%      | 0%      |  |
|                  | Total Percent  | 0%      | 100%    | 0%      | 0%      | 0%      | 100%    |  |
|                  | Total Enrolled | 0       | 2       | 0       | 0       | 0       | 3       |  |
| Latino           |                |         |         |         |         |         |         |  |
|                  | Success        | 80%     | 100%    | 0%      | 100%    | 0%      | 89%     |  |
|                  | Non-Success    | 20%     | 0%      | 0%      | 0%      | 0%      | 0%      |  |
|                  | Withdrawal     | 0%      | 0%      | 0%      | 0%      | 0%      | 11%     |  |
|                  | Total Percent  | 100%    | 100%    | 0%      | 100%    | 0%      | 100%    |  |
|                  | Total Enrolled | 5       | 6       | 0       | 7       | 0       | 9       |  |
| Middle Eastern   |                |         |         |         |         |         |         |  |
|                  | Success        | 100%    | 100%    | 0%      | 0%      | 0%      | 0%      |  |
|                  | Non-Success    | 0%      | 0%      | 0%      | 0%      | 0%      | 0%      |  |
|                  | Withdrawal     | 0%      | 0%      | 0%      | 100%    | 0%      | 0%      |  |
|                  | Total Percent  | 100%    | 100%    | 0%      | 100%    | 0%      | 0%      |  |
|                  | Total Enrolled | 1       | 1       | 0       | 1       | 0       | 0       |  |
| Native American  |                |         |         |         |         |         |         |  |
|                  | Success        | 0%      | 100%    | 0%      | 0%      | 0%      | 0%      |  |
|                  | Non-Success    | 0%      | 0%      | 0%      | 0%      | 0%      | 0%      |  |
|                  | Withdrawal     | 0%      | 0%      | 0%      | 0%      | 0%      | 0%      |  |
|                  |                |         |         |         |         |         |         |  |

|            | Total Percent  | 0%   | 100% | 0% | 0%   | 0% | 0%   |
|------------|----------------|------|------|----|------|----|------|
|            | Total Enrolled | 0    | 2    | 0  | 0    | 0  | 0    |
| Pacific Is | lander         |      |      |    |      |    |      |
|            | Success        | 50%  | 0%   | 0% | 0%   | 0% | 0%   |
|            | Non-Success    | 0%   | 0%   | 0% | 0%   | 0% | 0%   |
|            | Withdrawal     | 50%  | 0%   | 0% | 0%   | 0% | 0%   |
|            | Total Percent  | 100% | 0%   | 0% | 0%   | 0% | 0%   |
|            | Total Enrolled | 2    | 0    | 0  | 0    | 0  | 0    |
| White      |                |      |      |    |      |    |      |
|            | Success        | 75%  | 100% | 0% | 100% | 0% | 100% |
|            | Non-Success    | 0%   | 0%   | 0% | 0%   | 0% | 0%   |
|            | Withdrawal     | 25%  | 0%   | 0% | 0%   | 0% | 0%   |
|            | Total Percent  | 100% | 100% | 0% | 100% | 0% | 100% |
|            | Total Enrolled | 4    | 4    | 0  | 12   | 0  | 17   |