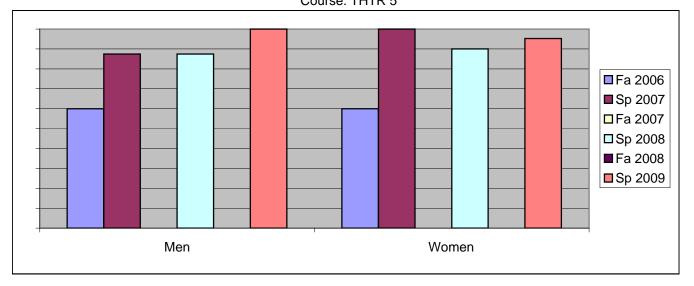

Chabot Success Rates By Gender and Semester Course: THTR 5

|                | Fa 2006 | Sp 2007 | Fa 2007 | Sp 2008 | Fa 2008 | Sp 2009 |
|----------------|---------|---------|---------|---------|---------|---------|
| Men            |         | -       |         | -       |         | -       |
| Success        | 60%     | 88%     | 0%      | 88%     | 0%      | 100%    |
| Non-Success    | 20%     | 0%      | 0%      | 0%      | 0%      | 0%      |
| Withdrawal     | 20%     | 13%     | 0%      | 13%     | 0%      | 0%      |
| Total Percent  | 100%    | 100%    | 0%      | 100%    | 0%      | 100%    |
| Total Enrolled | 10      | 8       | 0       | 16      | 0       | 12      |
| Women          |         |         |         |         |         |         |
| Success        | 60%     | 100%    | 0%      | 90%     | 0%      | 95%     |
| Non-Success    | 20%     | 0%      | 0%      | 10%     | 0%      | 0%      |
| Withdrawal     | 20%     | 0%      | 0%      | 0%      | 0%      | 5%      |
| Total Percent  | 100%    | 100%    | 0%      | 100%    | 0%      | 100%    |
| Total Enrolled | 15      | 12      | 0       | 10      | 0       | 21      |