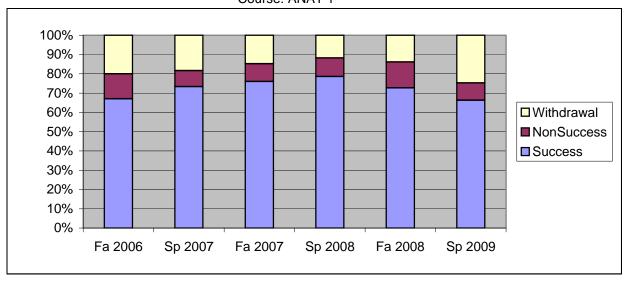

Chabot Success, Non-Success, and Withdrawal Rates By Semester Course: ANAT 1

|                | Fa 2006 | Sp 2007 | Fa 2007 | Sp 2008 | Fa 2008 | Sp 2009 |
|----------------|---------|---------|---------|---------|---------|---------|
| Success        | 67%     | 73%     | 76%     | 79%     | 73%     | 66%     |
| Non-Success    | 13%     | 8%      | 9%      | 10%     | 13%     | 9%      |
| Withdrawal     | 20%     | 18%     | 15%     | 12%     | 14%     | 25%     |
| Total Percent  | 100%    | 100%    | 100%    | 100%    | 100%    | 100%    |
| Total Enrolled | 185     | 218     | 217     | 187     | 216     | 178     |