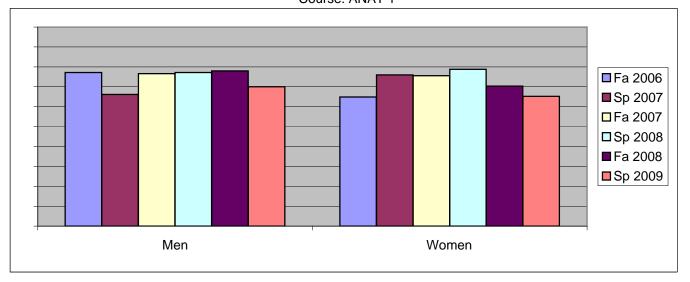

Chabot Success Rates By Gender and Semester Course: ANAT 1

|                | Fa 2006 | Sp 2007 | Fa 2007 | Sp 2008 | Fa 2008 | Sp 2009 |
|----------------|---------|---------|---------|---------|---------|---------|
| Men            |         |         |         | -       |         |         |
| Success        | 77%     | 66%     | 77%     | 77%     | 78%     | 70%     |
| Non-Success    | 9%      | 12%     | 11%     | 6%      | 10%     | 10%     |
| Withdrawal     | 14%     | 22%     | 13%     | 17%     | 12%     | 20%     |
| Total Percent  | 100%    | 100%    | 100%    | 100%    | 100%    | 100%    |
| Total Enrolled | 35      | 65      | 47      | 35      | 50      | 40      |
| Women          |         |         |         |         |         |         |
| Success        | 65%     | 76%     | 76%     | 79%     | 70%     | 65%     |
| Non-Success    | 14%     | 7%      | 9%      | 11%     | 15%     | 9%      |
| Withdrawal     | 22%     | 17%     | 15%     | 11%     | 15%     | 26%     |
| Total Percent  | 100%    | 100%    | 100%    | 100%    | 100%    | 100%    |
| Total Enrolled | 148     | 150     | 168     | 151     | 162     | 138     |