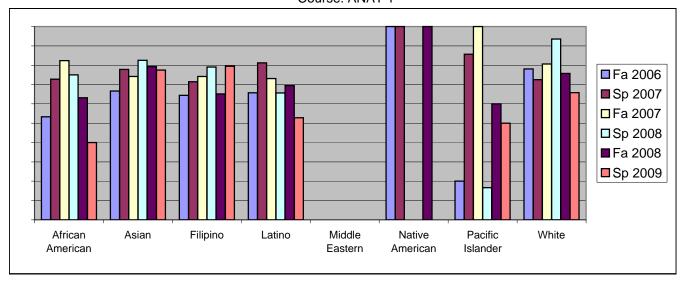

Chabot Success Rates By Ethnicity and Semester Course: ANAT 1

|           |                | Fa 2006 | Sp 2007 | Fa 2007 | Sp 2008 | Fa 2008 | Sp 2009 |
|-----------|----------------|---------|---------|---------|---------|---------|---------|
| African A | American       |         |         |         |         |         |         |
|           | Success        | 53%     | 73%     | 82%     | 75%     | 63%     | 40%     |
|           | Non-Success    | 27%     | 18%     | 6%      | 19%     | 26%     | 10%     |
|           | Withdrawal     | 20%     | 9%      | 12%     | 6%      | 11%     | 50%     |
|           | Total Percent  | 100%    | 100%    | 100%    | 100%    | 100%    | 100%    |
|           | Total Enrolled | 15      | 22      | 17      | 16      | 19      | 10      |
| Asian     |                |         |         |         |         |         |         |
|           | Success        | 67%     | 78%     | 74%     | 83%     | 79%     | 78%     |
|           | Non-Success    | 8%      | 7%      | 14%     | 13%     | 14%     | 5%      |
|           | Withdrawal     | 25%     | 16%     | 12%     | 5%      | 7%      | 18%     |
|           | Total Percent  | 100%    | 100%    | 100%    | 100%    | 100%    | 100%    |
|           | Total Enrolled | 24      | 45      | 58      | 40      | 58      | 40      |
| Filipino  |                |         |         |         |         |         |         |
|           | Success        | 64%     | 71%     | 74%     | 79%     | 65%     | 79%     |
|           | Non-Success    | 11%     | 5%      | 12%     | 2%      | 19%     | 5%      |
|           | Withdrawal     | 24%     | 23%     | 14%     | 19%     | 16%     | 15%     |
|           | Total Percent  | 100%    | 100%    | 100%    | 100%    | 100%    | 100%    |
|           | Total Enrolled | 45      | 56      | 58      | 43      | 43      | 39      |
| Latino    |                |         |         |         |         |         |         |
|           | Success        | 66%     | 81%     | 73%     | 66%     | 69%     | 53%     |
|           | Non-Success    | 11%     | 3%      | 8%      | 9%      | 8%      | 11%     |
|           | Withdrawal     | 23%     | 16%     | 19%     | 25%     | 22%     | 36%     |
|           | Total Percent  | 100%    | 100%    | 100%    | 100%    | 100%    | 100%    |
|           | Total Enrolled | 35      | 32      | 26      | 32      | 36      | 36      |
| Middle E  | astern         |         |         |         |         |         |         |
|           | Success        | 0%      | 0%      | 0%      | 0%      | 0%      | 0%      |
|           | Non-Success    | 0%      | 0%      | 0%      | 0%      | 0%      | 0%      |
|           | Withdrawal     | 0%      | 0%      | 0%      | 0%      | 0%      | 0%      |
|           | Total Percent  | 0%      | 0%      | 0%      | 0%      | 0%      | 0%      |
|           | Total Enrolled | 0       | 0       | 0       | 0       | 0       | 0       |
| Native A  | merican        |         |         |         |         |         |         |
|           | Success        | 100%    | 100%    | 0%      | 0%      |         | 0%      |
|           | Non-Success    | 0%      | 0%      | 0%      | 0%      |         | 0%      |
|           | Withdrawal     | 0%      | 0%      | 0%      | 0%      | 0%      | 0%      |
|           |                |         |         |         |         |         |         |

|            | Total Percent          | 100%            | 100%                  | 0%              | 0%              | 100%            | 0%              |  |
|------------|------------------------|-----------------|-----------------------|-----------------|-----------------|-----------------|-----------------|--|
|            | Total Enrolled         | 2               | 1                     | 0               | 0               | 3               | 0               |  |
| Pacific Is | slander                |                 |                       |                 |                 |                 |                 |  |
|            | Success                | 20%             | 86%                   | 100%            | 17%             | 60%             | 50%             |  |
|            | Non-Success            | 20%             | 14%                   | 0%              | 83%             | 40%             | 25%             |  |
|            | Withdrawal             | 60%             | 0%                    | 0%              | 0%              | 0%              | 25%             |  |
|            | Total Percent          | 100%            | 100%                  | 100%            | 100%            | 100%            | 100%            |  |
|            |                        |                 |                       |                 |                 |                 |                 |  |
|            | Total Enrolled         | 5               | 7                     | 4               | 6               | 5               | 4               |  |
| White      | Total Enrolled         | 5               | 7                     | 4               | 6               | 5               | 4               |  |
| White      | Total Enrolled Success | <b>5</b><br>78% | <b>7</b><br>73%       | <b>4</b><br>81% | <b>6</b><br>94% | <b>5</b><br>76% | <b>4</b><br>66% |  |
| White      | _                      |                 | <b>7</b><br>73%<br>3% | -               | -               | -               | -               |  |
| White      | Success                | 78%             |                       | 81%             | 94%             | 76%             | 66%             |  |
| White      | Success<br>Non-Success | 78%<br>12%      | 3%                    | 81%<br>3%       | 94%<br>0%       | 76%<br>3%       | 66%<br>11%      |  |