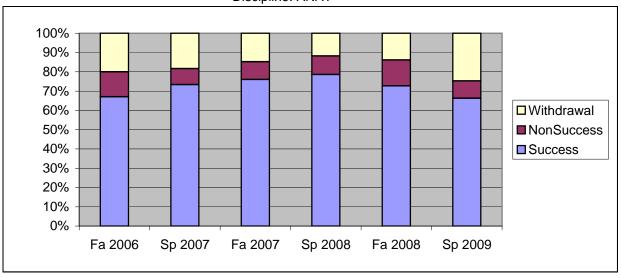

Chabot Success, Non-Success, and Withdrawal Rates By Semester Discipline: ANAT

|                | Fa 2006 | Sp 2007 | Fa 2007 | Sp 2008 | Fa 2008 | Sp 2009 |
|----------------|---------|---------|---------|---------|---------|---------|
| Success        | 67%     | 73%     | 76%     | 79%     | 73%     | 66%     |
| Non-Success    | 13%     | 8%      | 9%      | 10%     | 13%     | 9%      |
| Withdrawal     | 20%     | 18%     | 15%     | 12%     | 14%     | 25%     |
| Total Percent  | 100%    | 100%    | 100%    | 100%    | 100%    | 100%    |
| Total Enrolled | 185     | 218     | 217     | 187     | 216     | 178     |