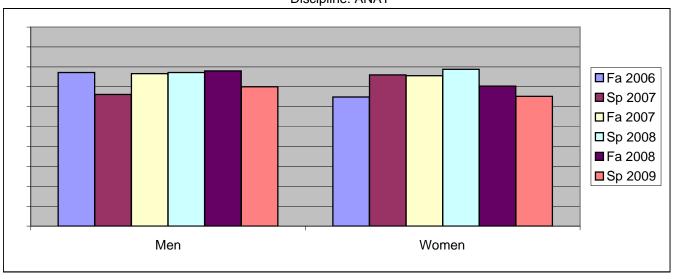

Chabot Success Rates By Gender and Semester Discipline: ANAT

|                | Fa 2006 | Sp 2007 | Fa 2007 | Sp 2008 | Fa 2008 | Sp 2009 |
|----------------|---------|---------|---------|---------|---------|---------|
| Men            |         | •       |         | ·       |         | •       |
| Success        | 77%     | 66%     | 77%     | 77%     | 78%     | 70%     |
| Non-Success    | 9%      | 12%     | 11%     | 6%      | 10%     | 10%     |
| Withdrawal     | 14%     | 22%     | 13%     | 17%     | 12%     | 20%     |
| Total Percent  | 100%    | 100%    | 100%    | 100%    | 100%    | 100%    |
| Total Enrolled | 35      | 65      | 47      | 35      | 50      | 40      |
| Women          |         |         |         |         |         |         |
| Success        | 65%     | 76%     | 76%     | 79%     | 70%     | 65%     |
| Non-Success    | 14%     | 7%      | 9%      | 11%     | 15%     | 9%      |
| Withdrawal     | 22%     | 17%     | 15%     | 11%     | 15%     | 26%     |
| Total Percent  | 100%    | 100%    | 100%    | 100%    | 100%    | 100%    |
| Total Enrolled | 148     | 150     | 168     | 151     | 162     | 138     |