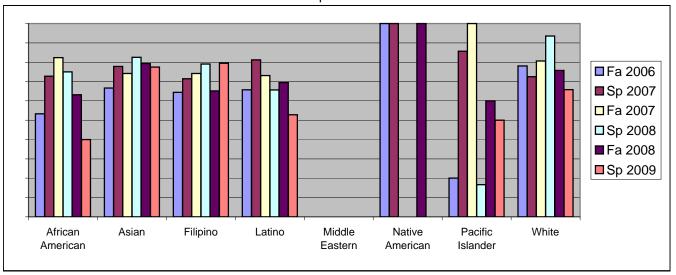

Chabot Success Rates By Ethnicity and Semester Discipline: ANAT

|                  |                | Fa 2006 | Sp 2007 | Fa 2007 | Sp 2008 | Fa 2008 | Sp 2009 |
|------------------|----------------|---------|---------|---------|---------|---------|---------|
| African American |                |         |         |         |         |         |         |
|                  | Success        | 53%     | 73%     | 82%     | 75%     | 63%     | 40%     |
|                  | Non-Success    | 27%     | 18%     | 6%      | 19%     | 26%     | 10%     |
|                  | Withdrawal     | 20%     | 9%      | 12%     | 6%      | 11%     | 50%     |
|                  | Total Percent  | 100%    | 100%    | 100%    | 100%    | 100%    | 100%    |
|                  | Total Enrolled | 15      | 22      | 17      | 16      | 19      | 10      |
| Asian            |                |         |         |         |         |         |         |
|                  | Success        | 67%     | 78%     | 74%     | 83%     | 79%     | 78%     |
|                  | Non-Success    | 8%      | 7%      | 14%     | 13%     | 14%     | 5%      |
|                  | Withdrawal     | 25%     | 16%     | 12%     | 5%      | 7%      | 18%     |
|                  | Total Percent  | 100%    | 100%    | 100%    | 100%    | 100%    | 100%    |
|                  | Total Enrolled | 24      | 45      | 58      | 40      | 58      | 40      |
| Filipino         |                |         |         |         |         |         |         |
|                  | Success        | 64%     | 71%     | 74%     | 79%     | 65%     | 79%     |
|                  | Non-Success    | 11%     | 5%      | 12%     | 2%      | 19%     | 5%      |
|                  | Withdrawal     | 24%     | 23%     | 14%     | 19%     | 16%     | 15%     |
|                  | Total Percent  | 100%    | 100%    | 100%    | 100%    | 100%    | 100%    |
|                  | Total Enrolled | 45      | 56      | 58      | 43      | 43      | 39      |
| Latino           |                |         |         |         |         |         |         |
|                  | Success        | 66%     | 81%     | 73%     | 66%     | 69%     | 53%     |
|                  | Non-Success    | 11%     | 3%      | 8%      | 9%      | 8%      | 11%     |
|                  | Withdrawal     | 23%     | 16%     | 19%     | 25%     | 22%     | 36%     |
|                  | Total Percent  | 100%    | 100%    | 100%    | 100%    | 100%    | 100%    |
|                  | Total Enrolled | 35      | 32      | 26      | 32      | 36      | 36      |
| Middle Eastern   |                |         |         |         |         |         |         |
|                  | Success        | 0%      | 0%      | 0%      | 0%      | 0%      | 0%      |
|                  | Non-Success    | 0%      | 0%      | 0%      | 0%      | 0%      | 0%      |
|                  | Withdrawal     | 0%      | 0%      | 0%      | 0%      | 0%      | 0%      |
|                  |                |         |         |         |         |         |         |

|            | Total Percent  | 0%   | 0%   | 0%   | 0%   | 0%   | 0%   |
|------------|----------------|------|------|------|------|------|------|
|            | Total Enrolled | 0    | 0    | 0    | 0    | 0    | 0    |
| Native A   | merican        |      |      |      |      |      |      |
|            | Success        | 100% | 100% | 0%   | 0%   | 100% | 0%   |
|            | Non-Success    | 0%   | 0%   | 0%   | 0%   | 0%   | 0%   |
|            | Withdrawal     | 0%   | 0%   | 0%   | 0%   | 0%   | 0%   |
|            | Total Percent  | 100% | 100% | 0%   | 0%   | 100% | 0%   |
|            | Total Enrolled | 2    | 1    | 0    | 0    | 3    | 0    |
| Pacific Is | slander        |      |      |      |      |      |      |
|            | Success        | 20%  | 86%  | 100% | 17%  | 60%  | 50%  |
|            | Non-Success    | 20%  | 14%  | 0%   | 83%  | 40%  | 25%  |
|            | Withdrawal     | 60%  | 0%   | 0%   | 0%   | 0%   | 25%  |
|            | Total Percent  | 100% | 100% | 100% | 100% | 100% | 100% |
|            | Total Enrolled | 5    | 7    | 4    | 6    | 5    | 4    |
| White      |                |      |      |      |      |      |      |
|            | Success        | 78%  | 73%  | 81%  | 94%  | 76%  | 66%  |
|            | Non-Success    | 12%  | 3%   | 3%   | 0%   | 3%   | 11%  |
|            | Withdrawal     | 10%  | 25%  | 16%  | 6%   | 21%  | 24%  |
|            | Total Percent  | 100% | 100% | 100% | 100% | 100% | 100% |
|            | Total Enrolled | 41   | 40   | 31   | 31   | 33   | 38   |