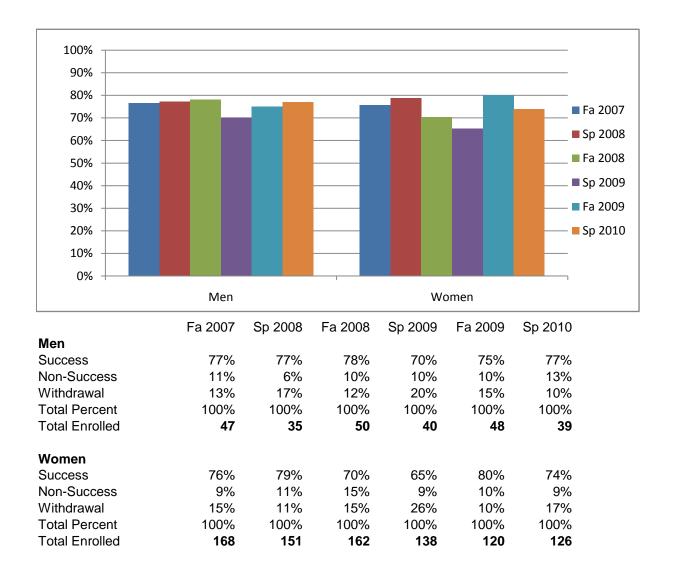

Chabot Success, Non-Success, and Withdrawal Rates By Semester Discipline: ANAT



|                | Fa 2007 | Sp 2008 | Fa 2008 | Sp 2009 | Fa 2009 | Sp 2010 |
|----------------|---------|---------|---------|---------|---------|---------|
| Success        | 76%     | 79%     | 73%     | 66%     | 79%     | 74%     |
| Non-Success    | 9%      | 10%     | 13%     | 9%      | 10%     | 10%     |
| Withdrawal     | 15%     | 12%     | 14%     | 25%     | 11%     | 16%     |
| Total Percent  | 100%    | 100%    | 100%    | 100%    | 100%    | 100%    |
| Total Enrolled | 217     | 187     | 216     | 178     | 171     | 168     |

## Chabot Success Rates By Gender and Semester Discipline: ANAT



## Ethnicity\_Totals\_Discipline



Chabot Success Rates By Ethnicity and Semester Discipline: ANAT

|           |                | Fa 2007 | Sp 2008 | Fa 2008 | Sp 2009 | Fa 2009 | Sp 2010 |
|-----------|----------------|---------|---------|---------|---------|---------|---------|
| African A | American       |         |         |         |         |         |         |
|           | Success        | 82%     | 75%     | 63%     | 40%     | 75%     | 58%     |
|           | Non-Success    | 6%      | 19%     | 26%     | 10%     | 17%     | 8%      |
|           | Withdrawal     | 12%     | 6%      | 11%     | 50%     | 8%      | 33%     |
|           | Total Percent  | 100%    | 100%    | 100%    | 100%    | 100%    | 100%    |
|           | Total Enrolled | 17      | 16      | 19      |