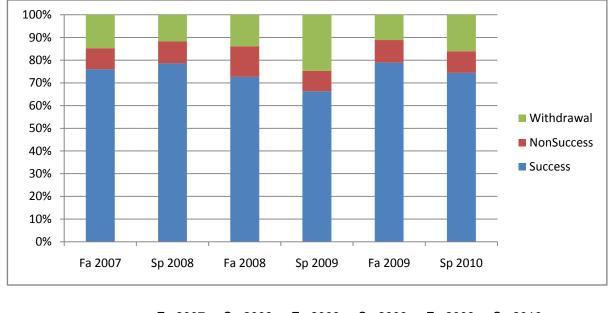

Chabot Success, Non-Success, and Withdrawal Rates By Semester Discipline: ANAT

|                | Fa 2007 | Sp 2008 | Fa 2008 | Sp 2009 | Fa 2009 | Sp 2010 |
|----------------|---------|---------|---------|---------|---------|---------|
| Success        | 76%     | 79%     | 73%     | 66%     | 79%     | 74%     |
| Non-Success    | 9%      | 10%     | 13%     | 9%      | 10%     | 10%     |
| Withdrawal     | 15%     | 12%     | 14%     | 25%     | 11%     | 16%     |
| Total Percent  | 100%    | 100%    | 100%    | 100%    | 100%    | 100%    |
| Total Enrolled | 217     | 187     | 216     | 178     | 171     | 168     |