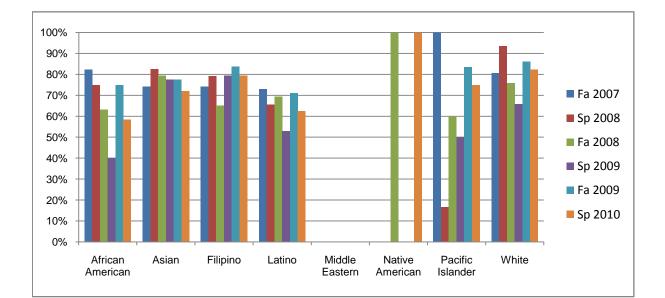

## Ethnicity\_Totals\_Discipline

Chabot Success Rates By Ethnicity and Semester Discipline: ANAT

|           |                | Fa 2007 | Sp 2008 | Fa 2008 | Sp 2009 | Fa 2009 | Sp 2010 |
|-----------|----------------|---------|---------|---------|---------|---------|---------|
| African A | American       |         |         |         |         |         |         |
|           | Success        | 82%     | 75%     | 63%     | 40%     | 75%     | 58%     |
|           | Non-Success    | 6%      | 19%     | 26%     | 10%     | 17%     | 8%      |
|           | Withdrawal     | 12%     | 6%      | 11%     | 50%     | 8%      | 33%     |
|           | Total Percent  | 100%    | 100%    | 100%    | 100%    | 100%    | 100%    |
|           | Total Enrolled | 17      | 16      | 19      | 10      | 12      | 12      |
| Asian     |                |         |         |         |         |         |         |
|           | Success        | 74%     | 83%     | 79%     | 78%     | 78%     | 72%     |
|           | Non-Success    | 14%     | 13%     | 14%     | 5%      | 10%     | 6%      |
|           | Withdrawal     | 12%     | 5%      | 7%      | 18%     | 13%     | 22%     |
|           | Total Percent  | 100%    | 100%    | 100%    | 100%    | 100%    | 100%    |
|           | Total Enrolled | 58      | 40      | 58      | 40      | 40      | 32      |
| Filipino  |                |         |         |         |         |         |         |
|           | Success        | 74%     | 79%     | 65%     | 79%     | 84%     | 79%     |
|           | Non-Success    | 12%     | 2%      | 19%     | 5%      | 5%      | 15%     |
|           | Withdrawal     | 14%     | 19%     | 16%     | 15%     | 11%     | 5%      |
|           | Total Percent  | 100%    | 100%    | 100%    | 100%    | 100%    | 100%    |
|           | Total Enrolled | 58      | 43      | 43      | 39      | 37      | 39      |
| Latino    |                |         |         |         |         |         |         |
|           | Success        | 73%     | 66%     | 69%     | 53%     | 71%     | 63%     |
|           | Non-Success    | 8%      | 9%      | 8%      | 11%     | 13%     | 6%      |
|           | Withdrawal     | 19%     | 25%     | 22%     | 36%     | 16%     | 31%     |
|           | Total Percent  | 100%    | 100%    | 100%    | 100%    | 100%    | 100%    |
|           | Total Enrolled | 26      | 32      | 36      | 36      | 31      | 32      |
| Middle E  | astern         |         |         |         |         |         |         |
|           | Success        | 0%      | 0%      | 0%      | 0%      | 0%      | 0%      |
|           | Non-Success    | 0%      | 0%      | 0%      | 0%      | 0%      | 0%      |
|           | Withdrawal     | 0%      | 0%      | 0%      | 0%      | 0%      | 0%      |
|           |                |         |         |         |         |         |         |

|            | Total Percent  | 0%   | 0%   | 0%   | 0%   | 0%   | 0%   |
|------------|----------------|------|------|------|------|------|------|
|            | Total Enrolled | 0    | 0    | 0    | 0    | 0    | 0    |
| Native A   | merican        |      |      |      |      |      |      |
|            | Success        | 0%   | 0%   | 100% | 0%   | 0%   | 100% |
|            | Non-Success    | 0%   | 0%   | 0%   | 0%   | 0%   | 0%   |
|            | Withdrawal     | 0%   | 0%   | 0%   | 0%   | 0%   | 0%   |
|            | Total Percent  | 0%   | 0%   | 100% | 0%   | 0%   | 100% |
|            | Total Enrolled | 0    | 0    | 3    | 0    | 0    | 1    |
| Pacific Is | lander         |      |      |      |      |      |      |
|            | Success        | 100% | 17%  | 60%  | 50%  | 83%  | 75%  |
|            | Non-Success    | 0%   | 83%  | 40%  | 25%  | 0%   | 25%  |
|            | Withdrawal     | 0%   | 0%   | 0%   | 25%  | 17%  | 0%   |
|            | Total Percent  | 100% | 100% | 100% | 100% | 100% | 100% |
|            | Total Enrolled | 4    | 6    | 5    | 4    | 6    | 4    |
| White      |                |      |      |      |      |      |      |
|            | Success        | 81%  | 94%  | 76%  | 66%  | 86%  | 82%  |
|            | Non-Success    | 3%   | 0%   | 3%   | 11%  | 7%   | 12%  |
|            | Withdrawal     | 16%  | 6%   | 21%  | 24%  | 7%   | 6%   |
|            | Total Percent  | 100% | 100% | 100% | 100% | 100% | 100% |
|            | Total Enrolled | 31   | 31   | 33   | 38   | 29   | 34   |