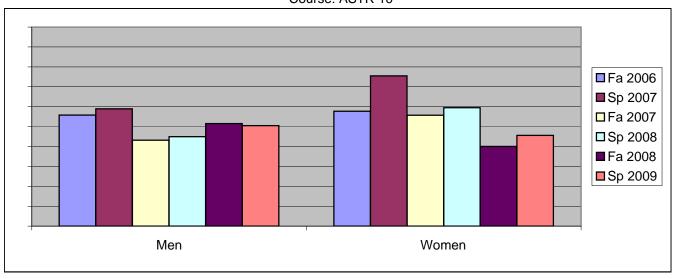

Chabot Success Rates By Gender and Semester Course: ASTR 10

|                | Fa 2006 | Sp 2007 | Fa 2007 | Sp 2008 | Fa 2008 | Sp 2009 |
|----------------|---------|---------|---------|---------|---------|---------|
| Men            |         | •       |         | •       |         | •       |
| Success        | 56%     | 59%     | 43%     | 45%     | 52%     | 50%     |
| Non-Success    | 19%     | 14%     | 25%     | 28%     | 17%     | 21%     |
| Withdrawal     | 25%     | 27%     | 31%     | 27%     | 31%     | 28%     |
| Total Percent  | 100%    | 100%    | 100%    | 100%    | 100%    | 100%    |
| Total Enrolled | 95      | 56      | 51      | 89      | 64      | 103     |
| Women          |         |         |         |         |         |         |
| Success        | 58%     | 75%     | 56%     | 59%     | 40%     | 46%     |
| Non-Success    | 21%     | 9%      | 13%     | 12%     | 20%     | 23%     |
| Withdrawal     | 22%     | 15%     | 31%     | 28%     | 40%     | 31%     |
| Total Percent  | 100%    | 100%    | 100%    | 100%    | 100%    | 100%    |
| Total Enrolled | 78      | 53      | 61      | 74      | 60      | 90      |