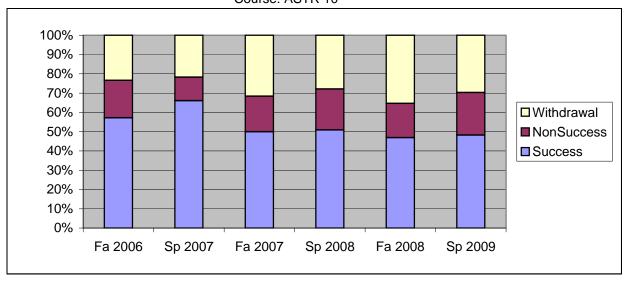

Chabot Success, Non-Success, and Withdrawal Rates By Semester Course: ASTR 10

|                | Fa 2006 | Sp 2007 | Fa 2007 | Sp 2008 | Fa 2008 | Sp 2009 |
|----------------|---------|---------|---------|---------|---------|---------|
| Success        | 57%     | 66%     | 50%     | 51%     | 47%     | 48%     |
| Non-Success    | 19%     | 12%     | 18%     | 21%     | 18%     | 22%     |
| Withdrawal     | 23%     | 22%     | 32%     | 28%     | 35%     | 30%     |
| Total Percent  | 100%    | 100%    | 100%    | 100%    | 100%    | 100%    |
| Total Enrolled | 175     | 115     | 114     | 165     | 130     | 195     |