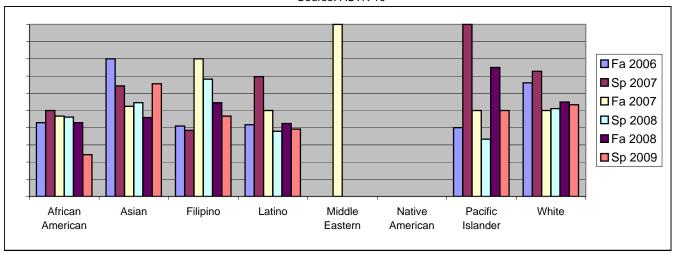

Chabot Success Rates By Ethnicity and Semester Course: ASTR 10

|            |                | Fa 2006 | Sp 2007 | Fa 2007 | Sp 2008 | Fa 2008 | Sp 2009 |
|------------|----------------|---------|---------|---------|---------|---------|---------|
| African Ar |                |         |         |         |         |         |         |
|            | Success        | 43%     | 50%     | 47%     | 46%     | 43%     | 24%     |
|            | Non-Success    | 14%     | 10%     | 20%     | 15%     | 14%     | 21%     |
|            | Withdrawal     | 43%     | 40%     | 33%     | 38%     | 43%     | 55%     |
|            | Total Percent  | 100%    | 100%    | 100%    | 100%    | 100%    | 100%    |
|            | Total Enrolled | 14      | 10      | 15      | 13      | 14      | 33      |
| Asian      |                |         |         |         |         |         |         |
|            | Success        | 80%     | 64%     | 52%     | 55%     | 46%     | 66%     |
|            | Non-Success    | 12%     | 21%     | 24%     | 18%     | 29%     | 14%     |
|            | Withdrawal     | 8%      | 14%     | 24%     | 27%     | 25%     | 21%     |
|            | Total Percent  | 100%    | 100%    | 100%    | 100%    | 100%    | 100%    |
|            | Total Enrolled | 25      | 14      | 21      | 22      | 24      | 29      |
| Filipino   |                |         |         |         |         |         |         |
|            | Success        | 41%     | 38%     | 80%     | 68%     | 55%     | 47%     |
|            | Non-Success    | 18%     | 15%     | 20%     | 9%      | 9%      | 20%     |
|            | Withdrawal     | 41%     | 46%     | 0%      | 23%     | 36%     | 33%     |
|            | Total Percent  | 100%    | 100%    | 100%    | 100%    | 100%    | 100%    |
|            | Total Enrolled | 22      | 13      | 5       | 22      | 11      | 15      |
| Latino     |                |         |         |         |         |         |         |
|            | Success        | 42%     | 70%     | 50%     | 38%     | 42%     | 39%     |
|            | Non-Success    | 25%     | 12%     | 23%     | 38%     | 18%     | 30%     |
|            | Withdrawal     | 33%     | 18%     | 27%     | 24%     | 39%     | 30%     |
|            | Total Percent  | 100%    | 100%    | 100%    | 100%    | 100%    | 100%    |
|            | Total Enrolled | 36      | 33      | 22      | 37      | 33      | 46      |
| Middle Eas | stern          |         |         |         |         |         |         |
|            | Success        | 0%      | 0%      | 100%    | 0%      | 0%      | 0%      |
|            | Non-Success    | 0%      | 0%      | 0%      | 0%      | 0%      | 0%      |
|            | Withdrawal     | 0%      | 0%      | 0%      | 0%      | 100%    | 100%    |
|            | Total Percent  | 0%      | 0%      | 100%    | 0%      | 100%    | 100%    |
|            | Total Enrolled | 0       | 0       | 1       | 0       | 1       | 1       |
| Native Am  | erican         |         |         |         |         |         |         |
|            | Success        | 0%      | 0%      | 0%      | 0%      | 0%      | 0%      |
|            | Non-Success    | 50%     | 0%      | 0%      | 0%      | 0%      | 0%      |
|            | Withdrawal     | 50%     | 0%      | 0%      | 100%    | 0%      | 0%      |
|            | Total Percent  | 100%    | 0%      | 0%      | 100%    | 0%      | 0%      |
|            | Total Enrolled | 2       | 0       | 0       | 1       | 0       | 0       |

| Pacific Is | lander         |      |      |      |      |      |      |  |
|------------|----------------|------|------|------|------|------|------|--|
|            | Success        | 40%  | 100% | 50%  | 33%  | 75%  | 50%  |  |
|            | Non-Success    | 40%  | 0%   | 17%  | 0%   | 0%   | 50%  |  |
|            | Withdrawal     | 20%  | 0%   | 33%  | 67%  | 25%  | 0%   |  |
|            | Total Percent  | 100% | 100% | 100% | 100% | 100% | 100% |  |
|            | Total Enrolled | 5    | 2    | 6    | 3    | 4    | 4    |  |
| White      |                |      |      |      |      |      |      |  |
|            | Success        | 66%  | 73%  | 50%  | 51%  | 55%  | 53%  |  |
|            | Non-Success    | 17%  | 12%  | 21%  | 19%  | 19%  | 24%  |  |
|            | Withdrawal     | 17%  | 15%  | 29%  | 30%  | 26%  | 22%  |  |
|            | Total Percent  | 100% | 100% | 100% | 100% | 100% | 100% |  |
|            | Total Enrolled | 53   | 33   | 24   | 47   | 31   | 45   |  |