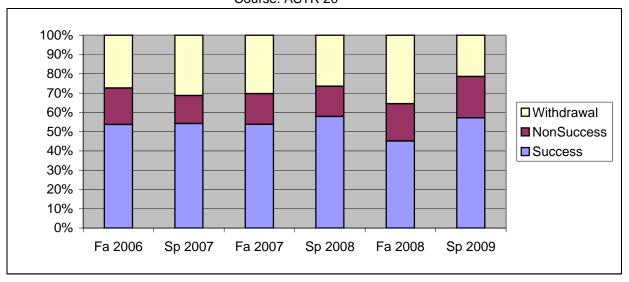

Chabot Success, Non-Success, and Withdrawal Rates By Semester Course: ASTR 20

|                | Fa 2006 | Sp 2007 | Fa 2007 | Sp 2008 | Fa 2008 | Sp 2009 |
|----------------|---------|---------|---------|---------|---------|---------|
| Success        | 54%     | 54%     | 54%     | 58%     | 45%     | 57%     |
| Non-Success    | 19%     | 14%     | 16%     | 16%     | 19%     | 21%     |
| Withdrawal     | 27%     | 31%     | 30%     | 27%     | 35%     | 21%     |
| Total Percent  | 100%    | 100%    | 100%    | 100%    | 100%    | 100%    |
| Total Enrolled | 95      | 166     | 119     | 83      | 124     | 84      |