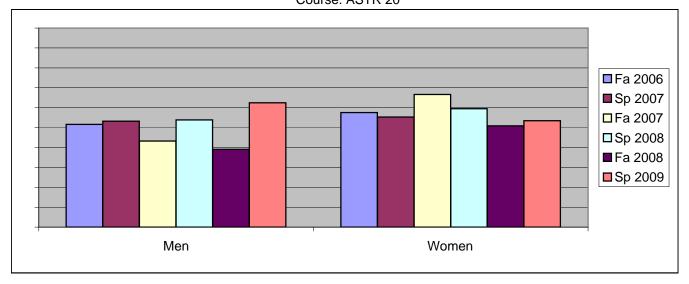

Chabot Success Rates By Gender and Semester Course: ASTR 20

|                | Fa 2006 | Sp 2007 | Fa 2007 | Sp 2008 | Fa 2008 | Sp 2009 |
|----------------|---------|---------|---------|---------|---------|---------|
| Men            |         |         |         |         |         |         |
| Success        | 52%     | 53%     | 43%     | 54%     | 39%     | 63%     |
| Non-Success    | 26%     | 19%     | 18%     | 21%     | 28%     | 20%     |
| Withdrawal     | 23%     | 27%     | 39%     | 26%     | 33%     | 18%     |
| Total Percent  | 100%    | 100%    | 100%    | 100%    | 100%    | 100%    |
| Total Enrolled | 62      | 77      | 67      | 39      | 64      | 40      |
| Women          |         |         |         |         |         |         |
| Success        | 58%     | 55%     | 67%     | 60%     | 51%     | 53%     |
| Non-Success    | 6%      | 9%      | 14%     | 12%     | 10%     | 23%     |
| Withdrawal     | 36%     | 35%     | 20%     | 29%     | 39%     | 23%     |
| Total Percent  | 100%    | 100%    | 100%    | 100%    | 100%    | 100%    |
| Total Enrolled | 33      | 85      | 51      | 42      | 59      | 43      |