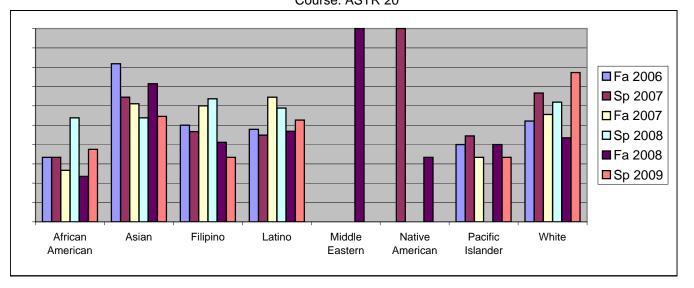

Chabot Success Rates By Ethnicity and Semester Course: ASTR 20

|           |                | Fa 2006 | Sp 2007 | Fa 2007 | Sp 2008 | Fa 2008 | Sp 2009 |
|-----------|----------------|---------|---------|---------|---------|---------|---------|
| African A | merican        |         |         |         |         |         |         |
|           | Success        | 33%     |         |         |         |         |         |
|           | Non-Success    | 0%      |         |         |         |         |         |
|           | Withdrawal     | 67%     |         |         |         |         | 25%     |
|           | Total Percent  | 100%    |         |         |         |         |         |
|           | Total Enrolled | 3       | 15      | 15      | 13      | 17      | 8       |
| Asian     |                |         |         |         |         |         |         |
|           | Success        | 82%     |         |         |         |         |         |
|           | Non-Success    | 18%     | 13%     | 6%      | 15%     |         |         |
|           | Withdrawal     | 0%      | 23%     | 33%     | 31%     | 21%     | 27%     |
|           | Total Percent  | 100%    | 100%    | 100%    | 100%    | 100%    | 100%    |
|           | Total Enrolled | 11      | 31      | 18      | 13      | 14      | 11      |
| Filipino  |                |         |         |         |         |         |         |
|           | Success        | 50%     | 47%     | 60%     | 64%     | 41%     | 33%     |
|           | Non-Success    | 13%     | 13%     | 13%     | 18%     | 29%     | 33%     |
|           | Withdrawal     | 38%     | 40%     | 27%     | 18%     | 29%     | 33%     |
|           | Total Percent  | 100%    | 100%    | 100%    | 100%    | 100%    | 100%    |
|           | Total Enrolled | 24      | 15      | 15      | 11      | 17      | 3       |
| Latino    |                |         |         |         |         |         |         |
|           | Success        | 48%     | 45%     | 65%     | 59%     | 47%     | 53%     |
|           | Non-Success    | 30%     | 14%     | 16%     | 12%     | 22%     | 26%     |
|           | Withdrawal     | 22%     | 41%     | 19%     | 29%     | 31%     | 21%     |
|           | Total Percent  | 100%    | 100%    | 100%    | 100%    | 100%    | 100%    |
|           | Total Enrolled | 23      | 29      | 31      | 17      | 32      | 19      |
| Middle E  | astern         |         |         |         |         |         |         |
|           | Success        | 0%      | 0%      | 0%      | 0%      | 100%    | 0%      |
|           | Non-Success    | 0%      | 0%      | 0%      | 0%      | 0%      | 0%      |
|           | Withdrawal     | 0%      | 100%    | 0%      | 0%      | 0%      | 0%      |
|           | Total Percent  | 0%      | 100%    | 0%      | 0%      | 100%    | 0%      |
|           | Total Enrolled | 0       | 1       | 0       | 0       | 1       | 0       |
| Native Ar | merican        |         |         |         |         |         |         |
|           | Success        | 0%      | 100%    | 0%      | 0%      | 33%     | 0%      |
|           | Non-Success    | 0%      | 0%      | 0%      | 0%      | 33%     | 0%      |
|           | Withdrawal     | 0%      | 0%      | 100%    | 100%    | 33%     | 0%      |
|           |                |         |         |         |         |         |         |

|            | Total Percent             | 0%         | 100%       | 100%      | 100%       | 100%       | 0%        |
|------------|---------------------------|------------|------------|-----------|------------|------------|-----------|
|            | Total Enrolled            | 0          | 1          | 1         | 1          | 3          | 0         |
| Pacific Is | slander                   |            |            |           |            |            |           |
|            | Success                   | 40%        | 44%        | 33%       | 0%         | 40%        | 33%       |
|            | Non-Success               | 0%         | 22%        | 67%       | 0%         | 0%         | 33%       |
|            | Withdrawal                | 60%        | 33%        | 0%        | 100%       | 60%        | 33%       |
|            | Total Percent             | 100%       | 100%       | 100%      | 100%       | 100%       | 100%      |
|            | Total Enrolled            | 5          | 9          | 3         | 1          | 5          | 9         |
| White      |                           |            |            |           |            |            |           |
|            | Success                   | 52%        | 67%        | 56%       | 62%        | 43%        | 77%       |
|            |                           |            |            |           |            |            |           |
|            | Non-Success               | 26%        | 17%        | 7%        | 14%        | 17%        | 9%        |
|            | Non-Success<br>Withdrawal | 26%<br>22% | 17%<br>17% | 7%<br>37% | 14%<br>24% | 17%<br>39% | 9%<br>14% |
|            |                           |            |            | . , ,     |            | ,0         |           |