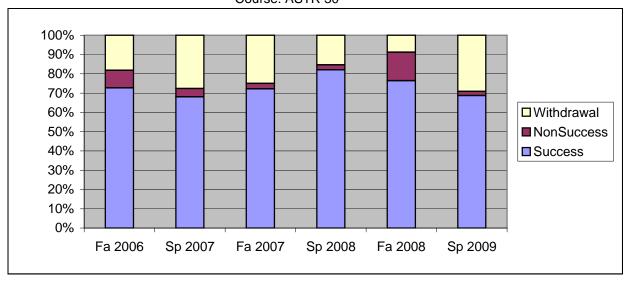

Chabot Success, Non-Success, and Withdrawal Rates By Semester Course: ASTR 30

|                | Fa 2006 | Sp 2007 | Fa 2007 | Sp 2008 | Fa 2008 | Sp 2009 |
|----------------|---------|---------|---------|---------|---------|---------|
| Success        | 73%     | 68%     | 72%     | 82%     | 76%     | 69%     |
| Non-Success    | 9%      | 4%      | 3%      | 3%      | 15%     | 2%      |
| Withdrawal     | 18%     | 28%     | 25%     | 15%     | 9%      | 29%     |
| Total Percent  | 100%    | 100%    | 100%    | 100%    | 100%    | 100%    |
| Total Enrolled | 22      | 47      | 36      | 39      | 34      | 48      |