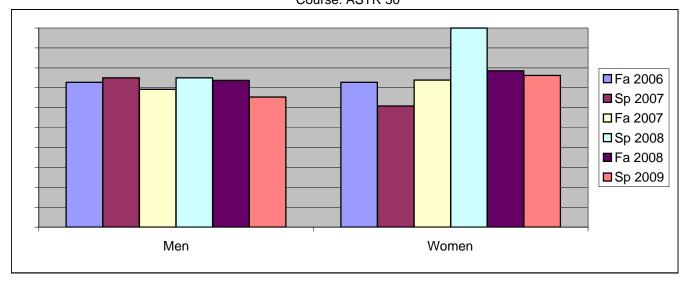

Chabot Success Rates By Gender and Semester Course: ASTR 30

|                | Fa 2006 | Sp 2007 | Fa 2007 | Sp 2008 | Fa 2008 | Sp 2009 |
|----------------|---------|---------|---------|---------|---------|---------|
| Men            |         | -       |         | -       |         |         |
| Success        | 73%     | 75%     | 69%     | 75%     | 74%     | 65%     |
| Non-Success    | 9%      | 0%      | 8%      | 4%      | 21%     | 4%      |
| Withdrawal     | 18%     | 25%     | 23%     | 21%     | 5%      | 31%     |
| Total Percent  | 100%    | 100%    | 100%    | 100%    | 100%    | 100%    |
| Total Enrolled | 11      | 24      | 13      | 28      | 19      | 26      |
| Women          |         |         |         |         |         |         |
| Success        | 73%     | 61%     | 74%     | 100%    | 79%     | 76%     |
| Non-Success    | 9%      | 9%      | 0%      | 0%      | 7%      | 0%      |
| Withdrawal     | 18%     | 30%     | 26%     | 0%      | 14%     | 24%     |
| Total Percent  | 100%    | 100%    | 100%    | 100%    | 100%    | 100%    |
| Total Enrolled | 11      | 23      | 23      | 11      | 14      | 21      |