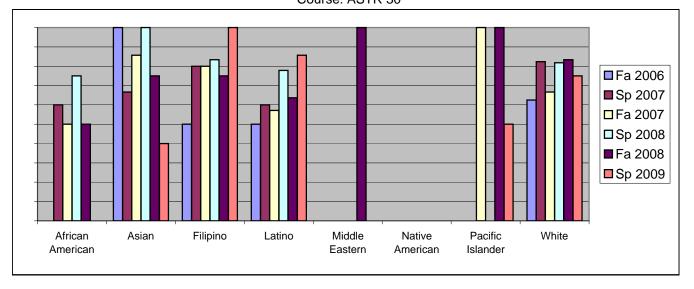

Chabot Success Rates By Ethnicity and Semester Course: ASTR 30

|                  |                | Fa 2006 | Sp 2007 | Fa 2007 | Sp 2008 | Fa 2008 | Sp 2009 |  |
|------------------|----------------|---------|---------|---------|---------|---------|---------|--|
| African American |                |         |         |         |         |         |         |  |
|                  | Success        | 0%      | 60%     | 50%     | 75%     | 50%     | 0%      |  |
|                  | Non-Success    | 0%      | 0%      | 0%      | 0%      | 50%     | 0%      |  |
|                  | Withdrawal     | 100%    | 40%     | 50%     |         |         | 100%    |  |
|                  | Total Percent  | 100%    | 100%    | 100%    | 100%    | 100%    | 100%    |  |
|                  | Total Enrolled | 1       | 5       | 2       | 4       | 2       | 3       |  |
| Asian            |                |         |         |         |         |         |         |  |
|                  | Success        | 100%    | 67%     | 86%     | 100%    | 75%     | 40%     |  |
|                  | Non-Success    | 0%      | 0%      | 0%      | 0%      | 25%     | 20%     |  |
|                  | Withdrawal     | 0%      | 33%     | 14%     | 0%      | 0%      | 40%     |  |
|                  | Total Percent  | 100%    | 100%    | 100%    | 100%    | 100%    | 100%    |  |
|                  | Total Enrolled | 6       | 6       | 7       | 4       | 4       | 5       |  |
| Filipino         |                |         |         |         |         |         |         |  |
|                  | Success        | 50%     | 80%     | 80%     | 83%     | 75%     | 100%    |  |
|                  | Non-Success    | 50%     | 0%      | 0%      | 0%      | 0%      | 0%      |  |
|                  | Withdrawal     | 0%      | 20%     | 20%     | 17%     | 25%     | 0%      |  |
|                  | Total Percent  | 100%    | 100%    | 100%    | 100%    | 100%    | 100%    |  |
|                  | Total Enrolled | 2       | 5       | 5       | 6       | 4       | 2       |  |
| Latino           |                |         |         |         |         |         |         |  |
|                  | Success        | 50%     | 60%     | 57%     | 78%     | 64%     | 86%     |  |
|                  | Non-Success    | 0%      | 0%      | 0%      | 11%     | 27%     | 0%      |  |
|                  | Withdrawal     | 50%     | 40%     | 43%     | 11%     | 9%      | 14%     |  |
|                  | Total Percent  | 100%    | 100%    | 100%    | 100%    | 100%    | 100%    |  |
|                  | Total Enrolled | 2       | 10      | 7       | 9       | 11      | 14      |  |
| Middle Eastern   |                |         |         |         |         |         |         |  |
|                  | Success        | 0%      | 0%      | 0%      | 0%      | 100%    | 0%      |  |
|                  | Non-Success    | 0%      | 0%      | 0%      | 0%      | 0%      | 0%      |  |
|                  | Withdrawal     | 0%      | 100%    | 0%      | 0%      | 0%      | 0%      |  |
|                  | Total Percent  | 0%      | 100%    | 0%      | 0%      | 100%    | 0%      |  |
|                  | Total Enrolled | 0       | 1       | 0       | 0       | 1       | 0       |  |
| Native A         | merican        |         |         |         |         |         |         |  |
|                  | Success        | 0%      | 0%      |         |         |         | 0%      |  |
|                  | Non-Success    | 0%      | 0%      |         | 0%      | 0%      | 0%      |  |
|                  | Withdrawal     | 0%      | 0%      | 0%      | 100%    | 0%      | 0%      |  |
|                  |                |         |         |         |         |         |         |  |

|            | Total Percent  | 0%   | 0%   | 0%   | 100% | 0%   | 0%   |
|------------|----------------|------|------|------|------|------|------|
|            | Total Enrolled | 0    | 0    | 0    | 1    | 0    | 0    |
| Pacific Is | lander         |      |      |      |      |      |      |
|            | Success        | 0%   | 0%   | 100% | 0%   | 100% | 50%  |
|            | Non-Success    | 0%   | 0%   | 0%   | 0%   | 0%   | 0%   |
|            | Withdrawal     | 0%   | 100% | 0%   | 0%   | 0%   | 50%  |
|            | Total Percent  | 0%   | 100% | 100% | 0%   | 100% | 100% |
|            | Total Enrolled | 0    | 1    | 2    | 0    | 3    | 2    |
| White      |                |      |      |      |      |      |      |
|            | Success        | 63%  | 82%  | 67%  | 82%  | 83%  | 75%  |
|            | Non-Success    | 13%  | 6%   | 11%  | 0%   | 0%   | 0%   |
|            | Withdrawal     | 25%  | 12%  | 22%  | 18%  | 17%  | 25%  |
|            | Total Percent  | 100% | 100% | 100% | 100% | 100% | 100% |
|            | Total Enrolled | 8    | 17   | 9    | 11   | 6    | 16   |