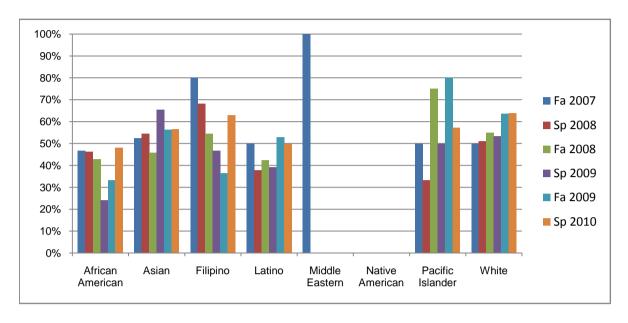

Chabot Success Rates By Ethnicity and Semester Course: ASTR 10

|            |                | Fa 2007 | Sp 2008 | Fa 2008 | Sp 2009 | Fa 2009 | Sp 2010 |
|------------|----------------|---------|---------|---------|---------|---------|---------|
| African Ar | merican        |         |         |         |         |         |         |
|            | Success        | 47%     | 46%     | 43%     | 24%     | 33%     | 48%     |
|            | Non-Success    | 20%     | 15%     | 14%     | 21%     | 61%     | 30%     |
|            | Withdrawal     | 33%     | 38%     | 43%     | 55%     | 6%      | 22%     |
|            | Total Percent  | 100%    | 100%    | 100%    | 100%    | 100%    | 100%    |
|            | Total Enrolled | 15      | 13      | 14      | 33      | 18      | 27      |
| Asian      |                |         |         |         |         |         |         |
|            | Success        | 52%     | 55%     | 46%     | 66%     | 56%     | 57%     |
|            | Non-Success    | 24%     | 18%     | 29%     | 14%     | 19%     | 22%     |
|            | Withdrawal     | 24%     | 27%     | 25%     | 21%     | 25%     | 22%     |
|            | Total Percent  | 100%    | 100%    | 100%    | 100%    | 100%    | 100%    |
|            | Total Enrolled | 21      | 22      | 24      | 29      | 16      | 23      |
| Filipino   |                |         |         |         |         |         |         |
|            | Success        | 80%     | 68%     | 55%     | 47%     | 36%     | 63%     |
|            | Non-Success    | 20%     | 9%      | 9%      | 20%     | 36%     | 15%     |
|            | Withdrawal     | 0%      | 23%     | 36%     | 33%     | 27%     | 22%     |
|            | Total Percent  | 100%    | 100%    | 100%    | 100%    | 100%    | 100%    |
|            | Total Enrolled | 5       | 22      | 11      | 15      | 11      | 27      |
| Latino     |                |         |         |         |         |         |         |
|            | Success        | 50%     |         |         |         | 53%     | 50%     |
|            | Non-Success    | 23%     | 38%     |         | 30%     | 18%     | 14%     |
|            | Withdrawal     | 27%     | 24%     | 39%     | 30%     | 29%     | 36%     |
|            | Total Percent  | 100%    | 100%    | 100%    | 100%    | 100%    | 100%    |
|            | Total Enrolled | 22      | 37      | 33      | 46      | 34      | 58      |
| Middle Ea  | stern          |         |         |         |         |         |         |
|            | Success        | 100%    | 0%      |         |         |         | 0%      |
|            | Non-Success    | 0%      | 0%      |         | 0%      | 0%      | 0%      |
|            | Withdrawal     | 0%      | 0%      | 100%    | 100%    | 0%      | 0%      |

|            | Total Percent  | 100% | 0%   | 100% | 100% | 0%   | 0%   |
|------------|----------------|------|------|------|------|------|------|
|            | Total Enrolled | 1    | 0    | 1    | 1    | 0    | 0    |
| Native A   | merican        |      |      |      |      |      |      |
|            | Success        | 0%   | 0%   | 0%   | 0%   | 0%   | 0%   |
|            | Non-Success    | 0%   | 0%   | 0%   | 0%   | 0%   | 50%  |
|            | Withdrawal     | 0%   | 100% | 0%   | 0%   | 0%   | 50%  |
|            | Total Percent  | 0%   | 100% | 0%   | 0%   | 0%   | 100% |
|            | Total Enrolled | 0    | 1    | 0    | 0    | 0    | 2    |
| Pacific Is | slander        |      |      |      |      |      |      |
|            | Success        | 50%  | 33%  | 75%  | 50%  | 80%  | 57%  |
|            | Non-Success    | 17%  | 0%   | 0%   | 50%  | 20%  | 0%   |
|            | Withdrawal     | 33%  | 67%  | 25%  | 0%   | 0%   | 43%  |
|            | Total Percent  | 100% | 100% | 100% | 100% | 100% | 100% |
|            | Total Enrolled | 6    | 3    | 4    | 4    | 5    | 7    |
| White      |                |      |      |      |      |      |      |
|            | Success        | 50%  | 51%  | 55%  | 53%  | 64%  | 64%  |
|            | Non-Success    | 21%  | 19%  | 19%  | 24%  | 24%  | 19%  |
|            | Withdrawal     | 29%  | 30%  | 26%  | 22%  | 12%  | 17%  |
|            | Total Percent  | 100% | 100% | 100% | 100% | 100% | 100% |
|            | Total Enrolled | 24   | 47   | 31   | 45   | 33   | 36   |