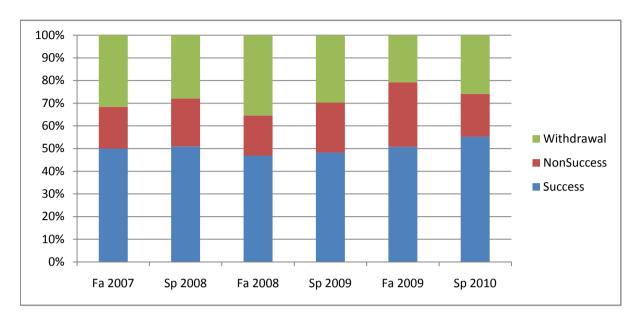

Chabot Success, Non-Success, and Withdrawal Rates By Semester Course: ASTR 10

|                | Fa 2007 | Sp 2008 | Fa 2008 | Sp 2009 | Fa 2009 | Sp 2010 |
|----------------|---------|---------|---------|---------|---------|---------|
| Success        | 50%     | 51%     | 47%     | 48%     | 51%     | 55%     |
| Non-Success    | 18%     | 21%     | 18%     | 22%     | 28%     | 19%     |
| Withdrawal     | 32%     | 28%     | 35%     | 30%     | 21%     | 26%     |
| Total Percent  | 100%    | 100%    | 100%    | 100%    | 100%    | 100%    |
| Total Enrolled | 114     | 165     | 130     | 195     | 130     | 201     |