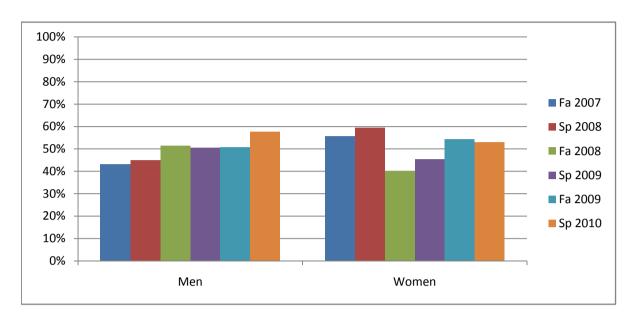

Chabot Success Rates By Gender and Semester Course: ASTR 10

|                | Fa 2007 | Sp 2008 | Fa 2008 | Sp 2009 | Fa 2009 | Sp 2010 |
|----------------|---------|---------|---------|---------|---------|---------|
| Men            |         | •       |         | •       |         | •       |
| Success        | 43%     | 45%     | 52%     | 50%     | 51%     | 58%     |
| Non-Success    | 25%     | 28%     | 17%     | 21%     | 29%     | 19%     |
| Withdrawal     | 31%     | 27%     | 31%     | 28%     | 20%     | 24%     |
| Total Percent  | 100%    | 100%    | 100%    | 100%    | 100%    | 100%    |
| Total Enrolled | 51      | 89      | 64      | 103     | 69      | 97      |
| Women          |         |         |         |         |         |         |
| Success        | 56%     | 59%     | 40%     | 46%     | 54%     | 53%     |
| Non-Success    | 13%     | 12%     | 20%     | 23%     | 28%     | 19%     |
| Withdrawal     | 31%     | 28%     | 40%     | 31%     | 18%     | 28%     |
| Total Percent  | 100%    | 100%    | 100%    | 100%    | 100%    | 100%    |
| Total Enrolled | 61      | 74      | 60      | 90      | 57      | 102     |