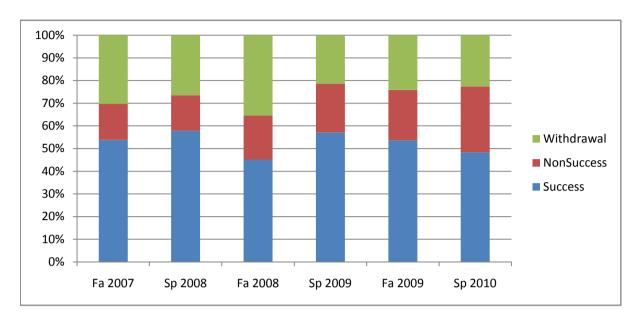

Chabot Success, Non-Success, and Withdrawal Rates By Semester Course: ASTR 20

|                | Fa 2007 | Sp 2008 | Fa 2008 | Sp 2009 | Fa 2009 | Sp 2010 |
|----------------|---------|---------|---------|---------|---------|---------|
| Success        | 54%     | 58%     | 45%     | 57%     | 54%     | 48%     |
| Non-Success    | 16%     | 16%     | 19%     | 21%     | 22%     | 29%     |
| Withdrawal     | 30%     | 27%     | 35%     | 21%     | 24%     | 23%     |
| Total Percent  | 100%    | 100%    | 100%    | 100%    | 100%    | 100%    |
| Total Enrolled | 119     | 83      | 124     | 84      | 149     | 93      |