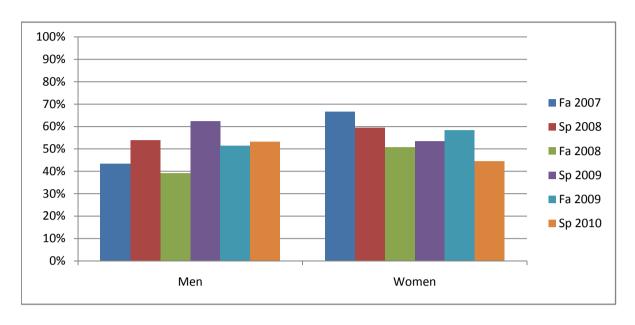

Chabot Success Rates By Gender and Semester Course: ASTR 20

|                | Fa 2007 | Sp 2008 | Fa 2008 | Sp 2009 | Fa 2009 | Sp 2010 |
|----------------|---------|---------|---------|---------|---------|---------|
| Men            |         | •       |         | •       |         |         |
| Success        | 43%     | 54%     | 39%     | 63%     | 51%     | 53%     |
| Non-Success    | 18%     | 21%     | 28%     | 20%     | 24%     | 30%     |
| Withdrawal     | 39%     | 26%     | 33%     | 18%     | 25%     | 17%     |
| Total Percent  | 100%    | 100%    | 100%    | 100%    | 100%    | 100%    |
| Total Enrolled | 67      | 39      | 64      | 40      | 72      | 47      |
| Women          |         |         |         |         |         |         |
| Success        | 67%     | 60%     | 51%     | 53%     | 58%     | 44%     |
| Non-Success    | 14%     | 12%     | 10%     | 23%     | 18%     | 29%     |
| Withdrawal     | 20%     | 29%     | 39%     | 23%     | 24%     | 27%     |
| Total Percent  | 100%    | 100%    | 100%    | 100%    | 100%    | 100%    |
| Total Enrolled | 51      | 42      | 59      | 43      | 72      | 45      |