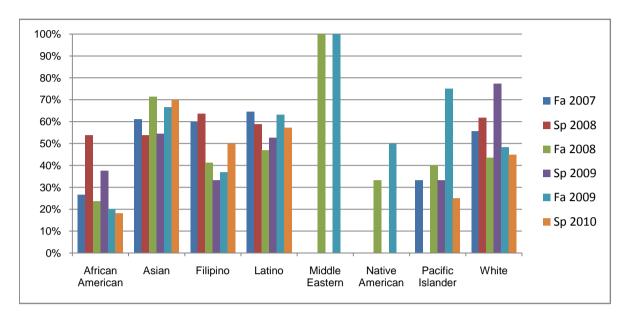

Chabot Success Rates By Ethnicity and Semester Course: ASTR 20

|                |                | Fa 2007 | Sp 2008 | Fa 2008 | Sp 2009 | Fa 2009 | Sp 2010 |
|----------------|----------------|---------|---------|---------|---------|---------|---------|
| African A      | merican        |         |         |         |         |         |         |
|                | Success        | 27%     | 54%     | 24%     | 38%     | 20%     | 18%     |
|                | Non-Success    | 20%     | 23%     | 29%     | 38%     | 60%     | 45%     |
|                | Withdrawal     | 53%     | 23%     | 47%     | 25%     | 20%     | 36%     |
|                | Total Percent  | 100%    | 100%    | 100%    | 100%    | 100%    | 100%    |
|                | Total Enrolled | 15      | 13      | 17      | 8       | 15      | 11      |
| Asian          |                |         |         |         |         |         |         |
|                | Success        | 61%     | 54%     | 71%     | 55%     | 67%     | 70%     |
|                | Non-Success    | 6%      | 15%     | 7%      | 18%     | 8%      | 20%     |
|                | Withdrawal     | 33%     | 31%     | 21%     | 27%     | 25%     | 10%     |
|                | Total Percent  | 100%    | 100%    | 100%    | 100%    | 100%    | 100%    |
|                | Total Enrolled | 18      | 13      | 14      | 11      | 24      | 10      |
| Filipino       |                |         |         |         |         |         |         |
|                | Success        | 60%     | 64%     | 41%     | 33%     | 37%     | 50%     |
|                | Non-Success    | 13%     | 18%     | 29%     | 33%     | 21%     | 30%     |
|                | Withdrawal     | 27%     | 18%     | 29%     | 33%     | 42%     | 20%     |
|                | Total Percent  | 100%    | 100%    | 100%    | 100%    | 100%    | 100%    |
|                | Total Enrolled | 15      | 11      | 17      | 3       | 19      | 10      |
| Latino         |                |         |         |         |         |         |         |
|                | Success        | 65%     |         |         |         |         |         |
|                | Non-Success    | 16%     | 12%     | 22%     |         | 18%     | 21%     |
|                | Withdrawal     | 19%     | 29%     | 31%     | 21%     | 18%     | 21%     |
|                | Total Percent  | 100%    | 100%    | 100%    | 100%    | 100%    | 100%    |
|                | Total Enrolled | 31      | 17      | 32      | 19      | 38      | 28      |
| Middle Eastern |                |         |         |         |         |         |         |
|                | Success        | 0%      |         |         | 0%      | 100%    | 0%      |
|                | Non-Success    | 0%      | 0%      | 0%      |         | 0%      |         |
|                | Withdrawal     | 0%      | 0%      | 0%      | 0%      | 0%      | 0%      |

|            | Total Percent  | 0%   | 0%   | 100% | 0%   | 100% | 0%   |
|------------|----------------|------|------|------|------|------|------|
|            | Total Enrolled | 0    | 0    | 1    | 0    | 1    | 0    |
| Native A   | merican        |      |      |      |      |      |      |
|            | Success        | 0%   | 0%   | 33%  | 0%   | 50%  | 0%   |
|            | Non-Success    | 0%   | 0%   | 33%  | 0%   | 50%  | 0%   |
|            | Withdrawal     | 100% | 100% | 33%  | 0%   | 0%   | 0%   |
|            | Total Percent  | 100% | 100% | 100% | 0%   | 100% | 0%   |
|            | Total Enrolled | 1    | 1    | 3    | 0    | 2    | 0    |
| Pacific Is | slander        |      |      |      |      |      |      |
|            | Success        | 33%  | 0%   | 40%  | 33%  | 75%  | 25%  |
|            | Non-Success    | 67%  | 0%   | 0%   | 33%  | 13%  | 25%  |
|            | Withdrawal     | 0%   | 100% | 60%  | 33%  | 13%  | 50%  |
|            | Total Percent  | 100% | 100% | 100% | 100% | 100% | 100% |
|            | Total Enrolled | 3    | 1    | 5    | 9    | 8    | 4    |
| White      |                |      |      |      |      |      |      |
|            | Success        | 56%  | 62%  | 43%  | 77%  | 48%  | 45%  |
|            | Non-Success    | 7%   | 14%  | 17%  | 9%   | 23%  | 35%  |
|            | Withdrawal     | 37%  | 24%  | 39%  | 14%  | 29%  | 20%  |
|            | Total Percent  | 100% | 100% | 100% | 100% | 100% | 100% |
|            | Total Enrolled | 27   | 21   | 23   | 22   | 31   | 20   |