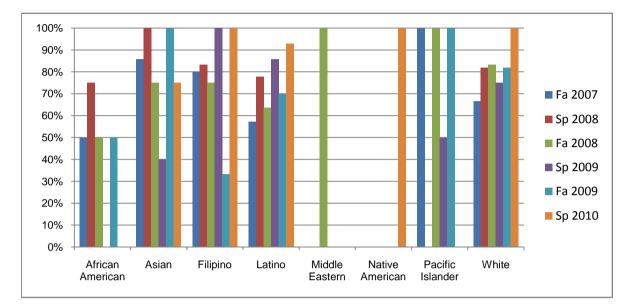

## Chabot Success Rates By Ethnicity and Semester Course: ASTR 30

|                |                | Fa 2007 | Sp 2008 | Fa 2008 | Sp 2009 | Fa 2009 | Sp 2010 |
|----------------|----------------|---------|---------|---------|---------|---------|---------|
| African A      | merican        |         |         |         |         |         |         |
|                | Success        | 50%     | 75%     | 50%     | 0%      | 50%     | 0%      |
|                | Non-Success    | 0%      | 0%      | 50%     | 0%      | 25%     | 100%    |
|                | Withdrawal     | 50%     | 25%     | 0%      | 100%    | 25%     | 0%      |
|                | Total Percent  | 100%    | 100%    | 100%    | 100%    | 100%    | 100%    |
|                | Total Enrolled | 2       | 4       | 2       | 3       | 4       | 1       |
| Asian          |                |         |         |         |         |         |         |
|                | Success        | 86%     | 100%    | 75%     | 40%     | 100%    | 75%     |
|                | Non-Success    | 0%      | 0%      | 25%     | 20%     | 0%      | 0%      |
|                | Withdrawal     | 14%     | 0%      | 0%      | 40%     | 0%      | 25%     |
|                | Total Percent  | 100%    | 100%    | 100%    | 100%    | 100%    | 100%    |
|                | Total Enrolled | 7       | 4       | 4       | 5       | 5       | 4       |
| Filipino       |                |         |         |         |         |         |         |
|                | Success        | 80%     | 83%     | 75%     | 100%    | 33%     | 100%    |
|                | Non-Success    | 0%      | 0%      | 0%      | 0%      | 33%     | 0%      |
|                | Withdrawal     | 20%     | 17%     | 25%     | 0%      | 33%     | 0%      |
|                | Total Percent  | 100%    | 100%    | 100%    | 100%    | 100%    | 100%    |
|                | Total Enrolled | 5       | 6       | 4       | 2       | 3       | 6       |
| Latino         |                |         |         |         |         |         |         |
|                | Success        | 57%     | 78%     | 64%     | 86%     | 70%     | 93%     |
|                | Non-Success    | 0%      | 11%     | 27%     | 0%      | 10%     | 0%      |
|                | Withdrawal     | 43%     | 11%     | 9%      | 14%     | 20%     | 7%      |
|                | Total Percent  | 100%    | 100%    | 100%    | 100%    | 100%    | 100%    |
|                | Total Enrolled | 7       | 9       | 11      | 14      | 10      | 14      |
| Middle Eastern |                |         |         |         |         |         |         |
|                | Success        | 0%      | 0%      | 100%    | 0%      | 0%      | 0%      |
|                | Non-Success    | 0%      | 0%      | 0%      | 0%      | 0%      | 0%      |
|                | Withdrawal     | 0%      | 0%      | 0%      | 0%      | 0%      | 0%      |
|                |                |         |         |         |         |         |         |

|            | Total Percent    | 0%   | 0%   | 100% | 0%   | 0%   | 0%   |  |  |  |
|------------|------------------|------|------|------|------|------|------|--|--|--|
|            | Total Enrolled   | 0    | 0    | 1    | 0    | 0    | 0    |  |  |  |
| Native Ar  | merican          |      |      |      |      |      |      |  |  |  |
|            | Success          | 0%   | 0%   | 0%   | 0%   | 0%   | 100% |  |  |  |
|            | Non-Success      | 0%   | 0%   | 0%   | 0%   | 0%   | 0%   |  |  |  |
|            | Withdrawal       | 0%   | 100% | 0%   | 0%   | 0%   | 0%   |  |  |  |
|            | Total Percent    | 0%   | 100% | 0%   | 0%   | 0%   | 100% |  |  |  |
|            | Total Enrolled   | 0    | 1    | 0    | 0    | 0    | 1    |  |  |  |
| Pacific Is | Pacific Islander |      |      |      |      |      |      |  |  |  |
|            | Success          | 100% | 0%   | 100% | 50%  | 100% | 0%   |  |  |  |
|            | Non-Success      | 0%   | 0%   | 0%   | 0%   | 0%   | 0%   |  |  |  |
|            | Withdrawal       | 0%   | 0%   | 0%   | 50%  | 0%   | 100% |  |  |  |
|            | Total Percent    | 100% | 0%   | 100% | 100% | 100% | 100% |  |  |  |
|            | Total Enrolled   | 2    | 0    | 3    | 2    | 2    | 1    |  |  |  |
| White      |                  |      |      |      |      |      |      |  |  |  |
|            | Success          | 67%  | 82%  | 83%  | 75%  | 82%  | 100% |  |  |  |
|            | Non-Success      | 11%  | 0%   | 0%   | 0%   | 9%   | 0%   |  |  |  |
|            | Withdrawal       | 22%  | 18%  | 17%  | 25%  | 9%   | 0%   |  |  |  |
|            | Total Percent    | 100% | 100% | 100% | 100% | 100% | 100% |  |  |  |
|            | Total Enrolled   | 9    | 11   | 6    | 16   | 11   | 8    |  |  |  |