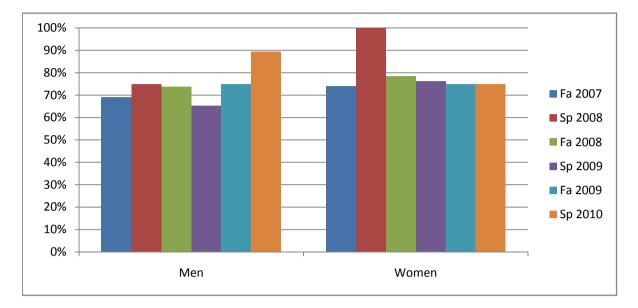

Chabot Success Rates By Gender and Semester Course: ASTR 30

|                | Fa 2007 | Sp 2008 | Fa 2008 | Sp 2009 | Fa 2009 | Sp 2010 |
|----------------|---------|---------|---------|---------|---------|---------|
| Men            |         |         |         |         |         | -       |
| Success        | 69%     | 75%     | 74%     | 65%     | 75%     | 89%     |
| Non-Success    | 8%      | 4%      | 21%     | 4%      | 10%     | 5%      |
| Withdrawal     | 23%     | 21%     | 5%      | 31%     | 15%     | 5%      |
| Total Percent  | 100%    | 100%    | 100%    | 100%    | 100%    | 100%    |
| Total Enrolled | 13      | 28      | 19      | 26      | 20      | 19      |
| Women          |         |         |         |         |         |         |
| Success        | 74%     | 100%    | 79%     | 76%     | 75%     | 75%     |
| Non-Success    | 0%      | 0%      | 7%      | 0%      | 10%     | 10%     |
| Withdrawal     | 26%     | 0%      | 14%     | 24%     | 15%     | 15%     |
| Total Percent  | 100%    | 100%    | 100%    | 100%    | 100%    | 100%    |
| Total Enrolled | 23      | 11      | 14      | 21      | 20      | 20      |