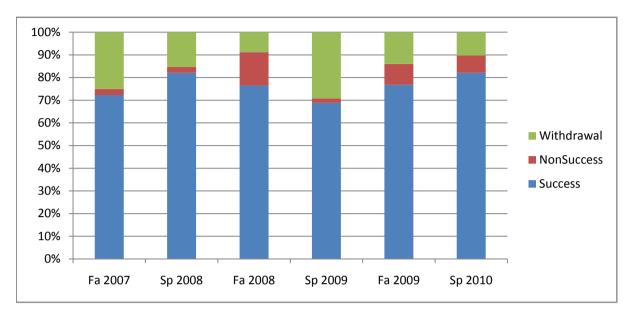

Chabot Success, Non-Success, and Withdrawal Rates By Semester Course: ASTR 30

|                | Fa 2007 | Sp 2008 | Fa 2008 | Sp 2009 | Fa 2009 | Sp 2010 |
|----------------|---------|---------|---------|---------|---------|---------|
| Success        | 72%     | 82%     | 76%     | 69%     | 77%     | 82%     |
| Non-Success    | 3%      | 3%      | 15%     | 2%      | 9%      | 8%      |
| Withdrawal     | 25%     | 15%     | 9%      | 29%     | 14%     | 10%     |
| Total Percent  | 100%    | 100%    | 100%    | 100%    | 100%    | 100%    |
| Total Enrolled | 36      | 39      | 34      | 48      | 43      | 39      |