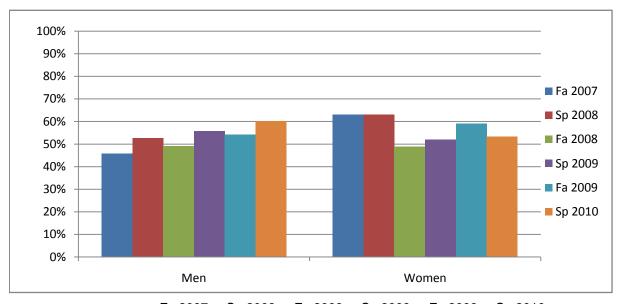

Chabot Success Rates By Gender and Semester Discipline: ASTR

|                | Fa 2007 | Sp 2008 | Fa 2008 | Sp 2009 | Fa 2009 | Sp 2010 |
|----------------|---------|---------|---------|---------|---------|---------|
| Men            |         |         |         |         |         |         |
| Success        | 46%     | 53%     | 49%     | 56%     | 54%     | 60%     |
| Non-Success    | 20%     | 22%     | 22%     | 18%     | 24%     | 20%     |
| Withdrawal     | 34%     | 26%     | 29%     | 26%     | 22%     | 20%     |
| Total Percent  | 100%    | 100%    | 100%    | 100%    | 100%    | 100%    |
| Total Enrolled | 131     | 156     | 147     | 169     | 161     | 163     |
| Women          |         |         |         |         |         |         |
| Success        | 63%     | 63%     | 49%     | 52%     | 59%     | 53%     |
| Non-Success    | 11%     | 11%     | 14%     | 20%     | 21%     | 20%     |
| Withdrawal     | 26%     | 26%     | 37%     | 28%     | 20%     | 26%     |
| Total Percent  | 100%    | 100%    | 100%    | 100%    | 100%    | 100%    |
| Total Enrolled | 135     | 127     | 133     | 154     | 149     | 167     |