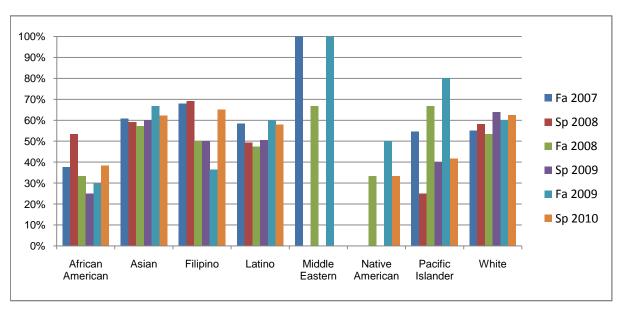

Chabot Success Rates By Ethnicity and Semester Discipline: ASTR

|                  |                | Fa 2007 | Sp 2008 | Fa 2008 | Sp 2009 | Fa 2009 | Sp 2010 |
|------------------|----------------|---------|---------|---------|---------|---------|---------|
| African American |                |         |         |         |         |         |         |
|                  | Success        | 38%     | 53%     | 33%     | 25%     | 30%     | 38%     |
|                  | Non-Success    | 19%     | 17%     | 24%     | 23%     | 57%     | 36%     |
|                  | Withdrawal     | 44%     | 30%     | 42%     | 52%     | 14%     | 26%     |
|                  | Total Percent  | 100%    | 100%    | 100%    | 100%    | 100%    | 100%    |
|                  | Total Enrolled | 32      | 30      | 33      | 44      | 37      | 39      |
| Asian            |                |         |         |         |         |         |         |
|                  | Success        | 61%     | 59%     | 57%     | 60%     | 67%     | 62%     |
|                  | Non-Success    | 13%     | 15%     | 21%     | 16%     | 11%     | 19%     |
|                  | Withdrawal     | 26%     | 26%     | 21%     | 24%     | 22%     | 19%     |
|                  | Total Percent  | 100%    | 100%    | 100%    | 100%    | 100%    | 100%    |
|                  | Total Enrolled | 46      | 39      | 42      | 45      | 45      | 37      |
| Filipino         |                |         |         |         |         |         |         |
|                  | Success        | 68%     | 69%     | 50%     | 50%     | 36%     | 65%     |
|                  | Non-Success    | 12%     | 10%     | 19%     | 20%     | 27%     | 16%     |
|                  | Withdrawal     | 20%     | 21%     | 31%     | 30%     | 36%     | 19%     |
|                  | Total Percent  | 100%    | 100%    | 100%    | 100%    | 100%    | 100%    |
|                  | Total Enrolled | 25      | 39      | 32      | 20      | 33      | 43      |
| Latino           |                |         |         |         |         |         |         |
|                  | Success        | 58%     | 49%     | 47%     | 51%     | 60%     | 58%     |
|                  | Non-Success    | 17%     | 27%     | 21%     | 24%     | 17%     | 14%     |
|                  | Withdrawal     | 25%     | 24%     | 32%     | 25%     | 23%     | 28%     |
|                  | Total Percent  | 100%    | 100%    | 100%    | 100%    | 100%    | 100%    |
|                  | Total Enrolled | 60      | 63      | 76      | 79      | 82      | 100     |
| Middle Ea        | astern         |         |         |         |         |         |         |
|                  | Success        | 100%    | 0%      | 67%     | 0%      | 100%    | 0%      |
|                  | Non-Success    | 0%      | 0%      | 0%      | 0%      | 0%      | 0%      |
|                  | Withdrawal     | 0%      | 0%      | 33%     | 100%    | 0%      | 0%      |

|            | Total Percent  | 100% | 0%   | 100% | 100% | 100% | 0%   |
|------------|----------------|------|------|------|------|------|------|
|            | Total Enrolled | 1    | 0    | 3    | 1    | 1    | 0    |
| Native An  | nerican        |      |      |      |      |      |      |
|            | Success        | 0%   | 0%   | 33%  | 0%   | 50%  | 33%  |
|            | Non-Success    | 0%   | 0%   | 33%  | 0%   | 50%  | 33%  |
|            | Withdrawal     | 100% | 100% | 33%  | 0%   | 0%   | 33%  |
|            | Total Percent  | 100% | 100% | 100% | 0%   | 100% | 100% |
|            | Total Enrolled | 1    | 3    | 3    | 0    | 2    | 3    |
| Pacific Is | lander         |      |      |      |      |      |      |
|            | Success        | 55%  | 25%  | 67%  | 40%  | 80%  | 42%  |
|            | Non-Success    | 27%  | 0%   | 0%   | 33%  | 13%  | 8%   |
|            | Withdrawal     | 18%  | 75%  | 33%  | 27%  | 7%   | 50%  |
|            | Total Percent  | 100% | 100% | 100% | 100% | 100% | 100% |
|            | Total Enrolled | 11   | 4    | 12   | 15   | 15   | 12   |
| White      |                |      |      |      |      |      |      |
|            | Success        | 55%  | 58%  | 53%  | 64%  | 60%  | 63%  |
|            | Non-Success    | 13%  | 15%  | 17%  | 16%  | 21%  | 22%  |
|            | Withdrawal     | 32%  | 27%  | 30%  | 20%  | 19%  | 16%  |
|            | Total Percent  | 100% | 100% | 100% | 100% | 100% | 100% |
|            | Total Enrolled | 60   | 79   | 60   | 83   | 75   | 64   |