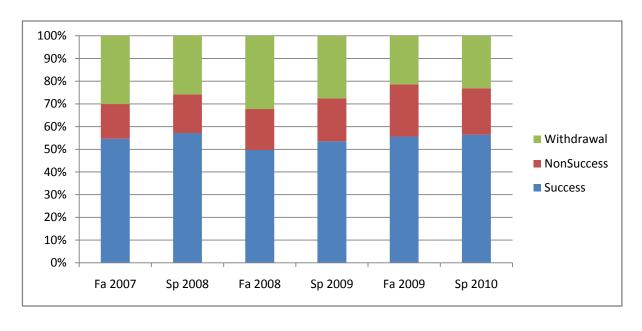

Chabot Success, Non-Success, and Withdrawal Rates By Semester Discipline: ASTR

|                | Fa 2007 | Sp 2008 | Fa 2008 | Sp 2009 | Fa 2009 | Sp 2010 |
|----------------|---------|---------|---------|---------|---------|---------|
| Success        | 55%     | 57%     | 50%     | 54%     | 56%     | 56%     |
| Non-Success    | 15%     | 17%     | 18%     | 19%     | 23%     | 20%     |
| Withdrawal     | 30%     | 26%     | 32%     | 28%     | 21%     | 23%     |
| Total Percent  | 100%    | 100%    | 100%    | 100%    | 100%    | 100%    |
| Total Enrolled | 269     | 287     | 288     | 327     | 322     | 333     |