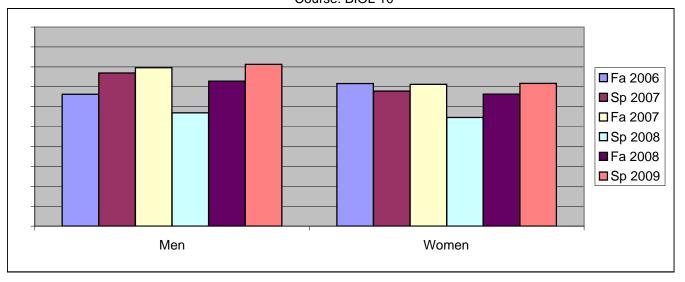

Chabot Success Rates By Gender and Semester Course: BIOL 10

|                | Fa 2006 | Sp 2007 | Fa 2007 | Sp 2008 | Fa 2008 | Sp 2009 |
|----------------|---------|---------|---------|---------|---------|---------|
| Men            |         | •       |         | ·       |         | •       |
| Success        | 66%     | 77%     | 80%     | 57%     | 73%     | 81%     |
| Non-Success    | 18%     | 17%     | 12%     | 37%     | 13%     | 6%      |
| Withdrawal     | 16%     | 6%      | 8%      | 6%      | 14%     | 13%     |
| Total Percent  | 100%    | 100%    | 100%    | 100%    | 100%    | 100%    |
| Total Enrolled | 74      | 65      | 49      | 65      | 70      | 64      |
| Women          |         |         |         |         |         |         |
| Success        | 72%     | 68%     | 71%     | 55%     | 66%     | 72%     |
| Non-Success    | 14%     | 23%     | 11%     | 23%     | 16%     | 16%     |
| Withdrawal     | 15%     | 10%     | 18%     | 22%     | 17%     | 12%     |
| Total Percent  | 100%    | 100%    | 100%    | 100%    | 100%    | 100%    |
| Total Enrolled | 81      | 84      | 66      | 77      | 86      | 99      |