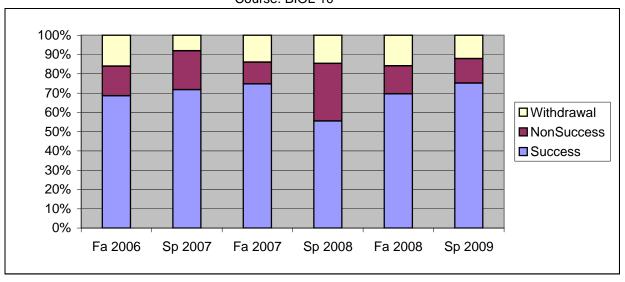

Chabot Success, Non-Success, and Withdrawal Rates By Semester Course: BIOL 10

|                | Fa 2006 | Sp 2007 | Fa 2007 | Sp 2008 | Fa 2008 | Sp 2009 |
|----------------|---------|---------|---------|---------|---------|---------|
| Success        | 69%     | 72%     | 75%     | 56%     | 70%     | 75%     |
| Non-Success    | 15%     | 20%     | 11%     | 30%     | 15%     | 13%     |
| Withdrawal     | 16%     | 8%      | 14%     | 15%     | 16%     | 12%     |
| Total Percent  | 100%    | 100%    | 100%    | 100%    | 100%    | 100%    |
| Total Enrolled | 156     | 149     | 115     | 144     | 158     | 165     |