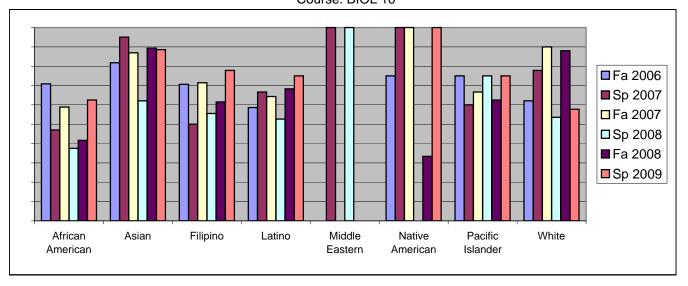

Chabot Success Rates By Ethnicity and Semester Course: BIOL 10

|           |                | Fa 2006 | Sp 2007 | Fa 2007 | Sp 2008 | Fa 2008 | Sp 2009         |  |  |  |  |  |  |  |  |
|-----------|----------------|---------|---------|---------|---------|---------|-----------------|--|--|--|--|--|--|--|--|
| African A | merican        |         |         |         |         |         |                 |  |  |  |  |  |  |  |  |
|           | Success        | 71%     | 47%     | 59%     | 38%     | 42%     | 63%             |  |  |  |  |  |  |  |  |
|           | Non-Success    | 13%     | 41%     | 24%     | 44%     | 33%     | 25%             |  |  |  |  |  |  |  |  |
|           | Withdrawal     | 17%     | 12%     | 18%     | 19%     | 25%     | 13%             |  |  |  |  |  |  |  |  |
|           | Total Percent  | 100%    | 100%    | 100%    | 100%    | 100%    | 100%            |  |  |  |  |  |  |  |  |
|           | Total Enrolled | 24      | 17      | 17      | 16      | 24      | 24              |  |  |  |  |  |  |  |  |
| Asian     |                |         |         |         |         |         |                 |  |  |  |  |  |  |  |  |
|           | Success        | 82%     | 95%     | 87%     | 62%     | 89%     | 89%             |  |  |  |  |  |  |  |  |
|           | Non-Success    | 6%      | 3%      | 4%      | 28%     | 7%      | 3%              |  |  |  |  |  |  |  |  |
|           | Withdrawal     | 12%     | 3%      | 9%      | 10%     | 4%      | 9%              |  |  |  |  |  |  |  |  |
|           | Total Percent  | 100%    | 100%    | 100%    | 100%    | 100%    | 100%            |  |  |  |  |  |  |  |  |
|           | Total Enrolled | 33      | 40      | 23      | 29      | 28      | 35              |  |  |  |  |  |  |  |  |
| Filipino  |                |         |         |         |         |         |                 |  |  |  |  |  |  |  |  |
| -         | Success        | 71%     | 50%     | 71%     | 56%     | 62%     | 78%             |  |  |  |  |  |  |  |  |
|           | Non-Success    | 18%     | 50%     | 0%      | 44%     | 15%     | 17%             |  |  |  |  |  |  |  |  |
|           | Withdrawal     | 12%     | 0%      | 29%     | 0%      | 23%     | 6%              |  |  |  |  |  |  |  |  |
|           | Total Percent  | 100%    | 100%    | 100%    | 100%    | 100%    | 100%            |  |  |  |  |  |  |  |  |
|           | Total Enrolled | 17      | 14      | 14      | 9       | 13      | 18              |  |  |  |  |  |  |  |  |
| Latino    |                |         |         |         |         |         |                 |  |  |  |  |  |  |  |  |
|           | Success        | 59%     | 67%     | 64%     | 53%     | 68%     | 75%             |  |  |  |  |  |  |  |  |
|           | Non-Success    | 24%     | 15%     | 18%     | 29%     | 22%     | 14%             |  |  |  |  |  |  |  |  |
|           | Withdrawal     | 17%     | 18%     | 18%     | 18%     | 10%     | 11%             |  |  |  |  |  |  |  |  |
|           | Total Percent  | 100%    | 100%    | 100%    | 100%    | 100%    | 100%            |  |  |  |  |  |  |  |  |
|           | Total Enrolled | 29      | 33      | 28      | 38      | 41      | 44              |  |  |  |  |  |  |  |  |
| Middle Ea | stern          |         |         |         |         |         |                 |  |  |  |  |  |  |  |  |
|           | Success        | 0%      | 100%    | 0%      | 100%    | 0%      | 0%              |  |  |  |  |  |  |  |  |
|           | Non-Success    | 0%      | 0%      | 0%      | 0%      | 0%      | 0%              |  |  |  |  |  |  |  |  |
|           | Withdrawal     | 0%      | 0%      | 0%      | 0%      | 0%      | 0%              |  |  |  |  |  |  |  |  |
|           | Total Percent  | 0%      | 100%    | 0%      | 100%    | 0%      | 0%              |  |  |  |  |  |  |  |  |
|           | Total Enrolled | 0       | 2       | 0       | 1       | 0       | 0               |  |  |  |  |  |  |  |  |
| Native An | nerican        |         |         |         |         |         | Native American |  |  |  |  |  |  |  |  |

|              | Success        | 75%  | 100% | 100% | 0%   | 33%  | 100% |
|--------------|----------------|------|------|------|------|------|------|
|              | Non-Success    | 0%   | 0%   | 0%   | 0%   | 33%  | 0%   |
|              | Withdrawal     | 25%  | 0%   | 0%   | 100% | 33%  | 0%   |
|              | Total Percent  | 100% | 100% | 100% | 100% | 100% | 100% |
|              | Total Enrolled | 4    | 1    | 1    | 1    | 3    | 1    |
| Pacific Isla | ander          |      |      |      |      |      |      |
|              | Success        | 75%  | 60%  | 67%  | 75%  | 63%  | 75%  |
|              | Non-Success    | 25%  | 20%  | 33%  | 0%   | 13%  | 0%   |
|              | Withdrawal     | 0%   | 20%  | 0%   | 25%  | 25%  | 25%  |
|              | Total Percent  | 100% | 100% | 100% | 100% | 100% | 100% |
|              | Total Enrolled | 4    | 5    | 3    | 4    | 8    | 4    |
| White        |                |      |      |      |      |      |      |
|              | Success        | 62%  | 78%  | 90%  | 54%  | 88%  | 58%  |
|              | Non-Success    | 17%  | 22%  | 0%   | 36%  | 0%   | 15%  |
|              | Withdrawal     | 21%  | 0%   | 10%  | 11%  | 12%  | 27%  |
|              | Total Percent  | 100% | 100% | 100% | 100% | 100% | 100% |
|              | Total Enrolled | 29   | 18   | 20   | 28   | 25   | 26   |