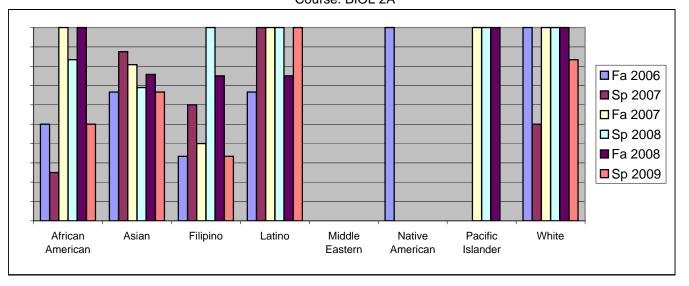

Chabot Success Rates By Ethnicity and Semester Course: BIOL 2A

|           |                | Fa 2006 | Sp 2007 | Fa 2007 | Sp 2008 | Fa 2008 | Sp 2009 |
|-----------|----------------|---------|---------|---------|---------|---------|---------|
| African A | merican        |         |         |         |         |         |         |
|           | Success        | 50%     | 25%     | 100%    | 83%     | 100%    | 50%     |
|           | Non-Success    | 0%      | 25%     | 0%      | 17%     | 0%      | 50%     |
|           | Withdrawal     | 50%     | 50%     | 0%      | 0%      | 0%      | 0%      |
|           | Total Percent  | 100%    | 100%    | 100%    | 100%    | 100%    | 100%    |
|           | Total Enrolled | 2       | 4       | 3       | 6       | 1       | 2       |
| Asian     |                |         |         |         |         |         |         |
|           | Success        | 67%     | 88%     | 81%     | 69%     | 76%     | 67%     |
|           | Non-Success    | 15%     | 8%      | 12%     | 14%     | 6%      | 13%     |
|           | Withdrawal     | 19%     | 4%      | 8%      | 17%     | 18%     | 21%     |
|           | Total Percent  | 100%    | 100%    | 100%    | 100%    | 100%    | 100%    |
|           | Total Enrolled | 27      | 24      | 26      | 29      | 33      | 24      |
| Filipino  |                |         |         |         |         |         |         |
|           | Success        | 33%     | 60%     | 40%     | 100%    | 75%     | 33%     |
|           | Non-Success    | 33%     | 20%     | 0%      | 0%      | 0%      | 67%     |
|           | Withdrawal     | 33%     | 20%     | 60%     | 0%      | 25%     | 0%      |
|           | Total Percent  | 100%    | 100%    | 100%    | 100%    | 100%    | 100%    |
|           | Total Enrolled | 3       | 5       | 5       | 2       | 4       | 3       |
| Latino    |                |         |         |         |         |         |         |
|           | Success        | 67%     | 100%    | 100%    | 100%    | 75%     | 100%    |
|           | Non-Success    | 0%      | 0%      | 0%      | 0%      | 0%      | 0%      |
|           | Withdrawal     | 33%     | 0%      | 0%      | 0%      | 25%     | 0%      |
|           | Total Percent  | 100%    | 100%    | 100%    | 100%    | 100%    | 100%    |
|           | Total Enrolled | 3       | 8       | 2       | 2       | 4       | 1       |
| Middle Ea | astern         |         |         |         |         |         |         |
|           | Success        | 0%      | 0%      | 0%      | 0%      | 0%      | 0%      |
|           | Non-Success    | 0%      | 0%      | 0%      | 0%      | 0%      | 0%      |
|           | Withdrawal     | 0%      | 0%      | 0%      | 0%      | 0%      | 0%      |
|           | Total Percent  | 0%      | 0%      | 0%      | 0%      | 0%      | 0%      |
|           | Total Enrolled | 0       | 0       | 0       | 0       | 0       | 0       |
| Native Ar | nerican        |         |         |         |         |         |         |
|           | Success        | 100%    | 0%      | 0%      | 0%      | 0%      | 0%      |
|           | Non-Success    | 0%      | 0%      | 0%      | 0%      | 0%      | 0%      |
|           | Withdrawal     | 0%      | 0%      | 0%      | 0%      | 0%      | 0%      |
|           |                |         |         |         |         |         |         |

|            | Total Percent          | 100%       | 0%        | 0%         | 0%         | 0%         | 0%        |  |
|------------|------------------------|------------|-----------|------------|------------|------------|-----------|--|
|            | Total Enrolled         | 1          | 0         | 0          | 0          | 0          | 0         |  |
| Pacific Is | lander                 |            |           |            |            |            |           |  |
|            | Success                | 0%         | 0%        | 100%       | 100%       | 100%       | 0%        |  |
|            | Non-Success            | 100%       | 0%        | 0%         | 0%         | 0%         | 0%        |  |
|            | Withdrawal             | 0%         | 0%        | 0%         | 0%         | 0%         | 0%        |  |
|            | Total Percent          | 100%       | 0%        | 100%       | 100%       | 100%       | 0%        |  |
|            | Total Enrolled         | 1          | 0         | 2          | 1          | 1          | 0         |  |
|            |                        |            |           |            |            |            |           |  |
| White      |                        |            |           |            |            |            |           |  |
| White      | Success                | 100%       | 50%       | 100%       | 100%       | 100%       | 83%       |  |
| White      | Success<br>Non-Success | 100%<br>0% | 50%<br>0% | 100%<br>0% | 100%<br>0% | 100%<br>0% | 83%<br>0% |  |
| White      |                        |            |           |            |            |            |           |  |
| White      | Non-Success            | 0%         | 0%        | 0%         | 0%         | 0%         | 0%        |  |