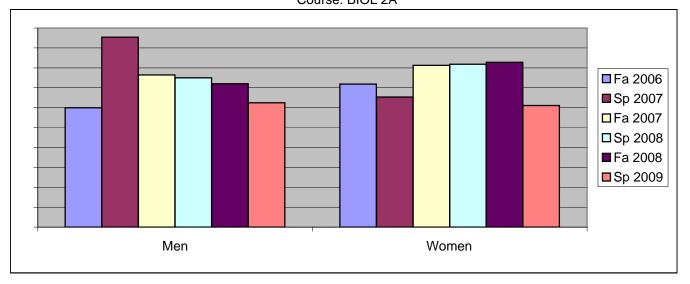

Chabot Success Rates By Gender and Semester Course: BIOL 2A

|                | Fa 2006 | Sp 2007 | Fa 2007 | Sp 2008 | Fa 2008 | Sp 2009 |
|----------------|---------|---------|---------|---------|---------|---------|
| Men            |         | -       |         | -       |         | -       |
| Success        | 60%     | 95%     | 76%     | 75%     | 72%     | 63%     |
| Non-Success    | 13%     | 0%      | 6%      | 13%     | 4%      | 21%     |
| Withdrawal     | 27%     | 5%      | 18%     | 13%     | 24%     | 17%     |
| Total Percent  | 100%    | 100%    | 100%    | 100%    | 100%    | 100%    |
| Total Enrolled | 15      | 22      | 17      | 24      | 25      | 24      |
| Women          |         |         |         |         |         |         |
| Success        | 72%     | 65%     | 81%     | 82%     | 83%     | 61%     |
| Non-Success    | 13%     | 19%     | 6%      | 9%      | 3%      | 28%     |
| Withdrawal     | 16%     | 15%     | 13%     | 9%      | 14%     | 11%     |
| Total Percent  | 100%    | 100%    | 100%    | 100%    | 100%    | 100%    |
| Total Enrolled | 32      | 26      | 32      | 22      | 29      | 18      |