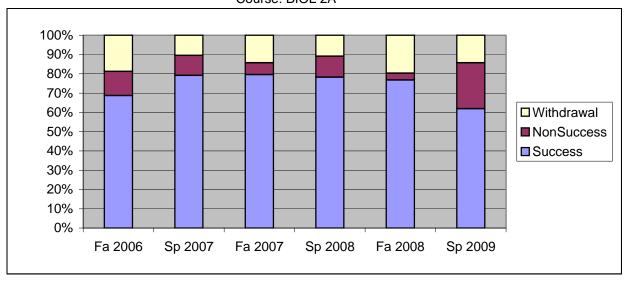

Chabot Success, Non-Success, and Withdrawal Rates By Semester Course: BIOL 2A

|                | Fa 2006 | Sp 2007 | Fa 2007 | Sp 2008 | Fa 2008 | Sp 2009 |
|----------------|---------|---------|---------|---------|---------|---------|
| Success        | 69%     | 79%     | 80%     | 78%     | 77%     | 62%     |
| Non-Success    | 13%     | 10%     | 6%      | 11%     | 4%      | 24%     |
| Withdrawal     | 19%     | 10%     | 14%     | 11%     | 20%     | 14%     |
| Total Percent  | 100%    | 100%    | 100%    | 100%    | 100%    | 100%    |
| Total Enrolled | 48      | 48      | 49      | 46      | 56      | 42      |