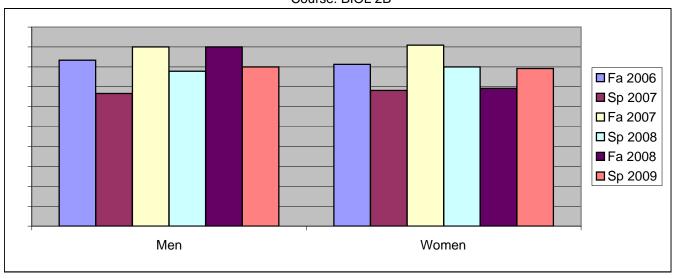

Chabot Success Rates By Gender and Semester Course: BIOL 2B

|                | Fa 2006 | Sp 2007 | Fa 2007 | Sp 2008 | Fa 2008 | Sp 2009 |
|----------------|---------|---------|---------|---------|---------|---------|
| Men            |         | ·       |         | ·       |         | •       |
| Success        | 83%     | 67%     | 90%     | 78%     | 90%     | 80%     |
| Non-Success    | 8%      | 33%     | 10%     | 11%     | 0%      | 0%      |
| Withdrawal     | 8%      | 0%      | 0%      | 11%     | 10%     | 20%     |
| Total Percent  | 100%    | 100%    | 100%    | 100%    | 100%    | 100%    |
| Total Enrolled | 12      | 12      | 10      | 9       | 10      | 20      |
| Women          |         |         |         |         |         |         |
| Success        | 81%     | 68%     | 91%     | 80%     | 69%     | 79%     |
| Non-Success    | 13%     | 9%      | 9%      | 5%      | 15%     | 8%      |
| Withdrawal     | 6%      | 23%     | 0%      | 15%     | 15%     | 13%     |
| Total Percent  | 100%    | 100%    | 100%    | 100%    | 100%    | 100%    |
| Total Enrolled | 16      | 22      | 11      | 20      | 13      | 24      |