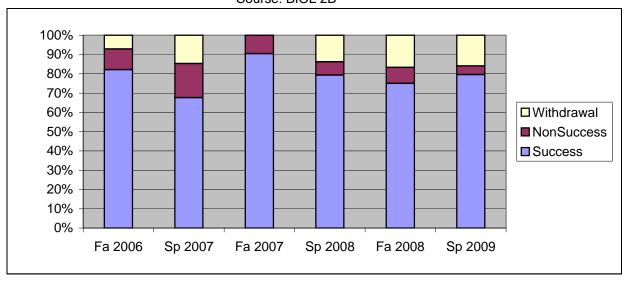

Chabot Success, Non-Success, and Withdrawal Rates By Semester Course: BIOL 2B

|                | Fa 2006 | Sp 2007 | Fa 2007 | Sp 2008 | Fa 2008 | Sp 2009 |
|----------------|---------|---------|---------|---------|---------|---------|
| Success        | 82%     | 68%     | 90%     | 79%     | 75%     | 80%     |
| Non-Success    | 11%     | 18%     | 10%     | 7%      | 8%      | 5%      |
| Withdrawal     | 7%      | 15%     | 0%      | 14%     | 17%     | 16%     |
| Total Percent  | 100%    | 100%    | 100%    | 100%    | 100%    | 100%    |
| Total Enrolled | 28      | 34      | 21      | 29      | 24      | 44      |