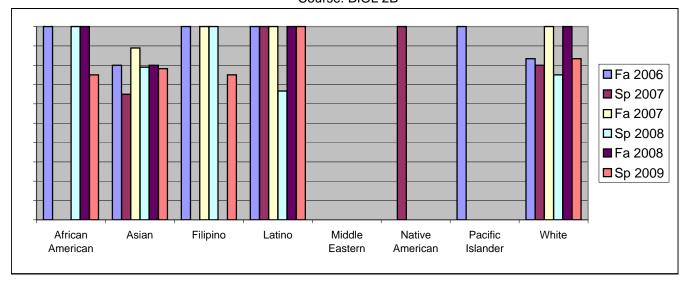

Chabot Success Rates By Ethnicity and Semester Course: BIOL 2B

|                  | Fa 2006 | Sp 2007 | Fa 2007 | Sp 2008 | Fa 2008 | Sp 2009 |  |
|------------------|---------|---------|---------|---------|---------|---------|--|
| African American |         |         |         |         |         |         |  |
| Success          | 100%    | 0%      | 0%      | 100%    | 100%    | 75%     |  |
| Non-Success      | 0%      | 0%      | 0%      | 0%      | 0%      | 0%      |  |
| Withdrawal       | 0%      | 0%      | 0%      | 0%      | 0%      | 25%     |  |
| Total Percent    | 100%    | 0%      | 0%      | 100%    | 100%    | 100%    |  |
| Total Enrolled   | 1       | 0       | 0       | 2       | 1       | 4       |  |
| Asian            |         |         |         |         |         |         |  |
| Success          | 80%     | 65%     | 89%     | 79%     | 80%     | 78%     |  |
| Non-Success      | 13%     | 25%     | 11%     | 5%      | 7%      | 0%      |  |
| Withdrawal       | 7%      | 10%     | 0%      | 16%     | 13%     | 22%     |  |
| Total Percent    | 100%    | 100%    | 100%    | 100%    | 100%    | 100%    |  |
| Total Enrolled   | 15      | 20      | 9       | 19      | 15      | 23      |  |
| Filipino         |         |         |         |         |         |         |  |
| Success          | 100%    | 0%      | 100%    | 100%    | 0%      | 75%     |  |
| Non-Success      | 0%      | 0%      | 0%      | 0%      | 0%      | 0%      |  |
| Withdrawal       | 0%      | 100%    | 0%      | 0%      | 0%      | 25%     |  |
| Total Percent    | 100%    | 100%    | 100%    | 100%    | 0%      | 100%    |  |
| Total Enrolled   | 1       | 1       | 4       | 1       | 0       | 4       |  |
| Latino           |         |         |         |         |         |         |  |
| Success          | 100%    | 100%    | 100%    | 67%     | 100%    | 100%    |  |
| Non-Success      | 0%      | 0%      | 0%      | 0%      | 0%      | 0%      |  |
| Withdrawal       | 0%      | 0%      | 0%      | 33%     | 0%      | 0%      |  |
| Total Percent    | 100%    | 100%    | 100%    | 100%    | 100%    | 100%    |  |
| Total Enrolled   | 3       | 1       | 4       | 3       | 2       | 2       |  |
| Middle Eastern   |         |         |         |         |         |         |  |
| Success          | 0%      | 0%      | 0%      | 0%      | 0%      | 0%      |  |
| Non-Success      | 0%      | 0%      | 0%      | 0%      | 0%      | 0%      |  |
| Withdrawal       | 100%    | 100%    | 0%      | 0%      | 0%      | 0%      |  |

|            | Total Percent  | 100% | 100% | 0%   | 0%   | 0%   | 0%   |
|------------|----------------|------|------|------|------|------|------|
|            | Total Enrolled | 1    | 1    | 0    | 0    | 0    | 0    |
| Native An  | nerican        |      |      |      |      |      |      |
|            | Success        | 0%   | 100% | 0%   | 0%   | 0%   | 0%   |
|            | Non-Success    | 0%   | 0%   | 0%   | 0%   | 0%   | 0%   |
|            | Withdrawal     | 0%   | 0%   | 0%   | 0%   | 0%   | 0%   |
|            | Total Percent  | 0%   | 100% | 0%   | 0%   | 0%   | 0%   |
|            | Total Enrolled | 0    | 1    | 0    | 0    | 0    | 0    |
| Pacific Is | lander         |      |      |      |      |      |      |
|            | Success        | 100% | 0%   | 0%   | 0%   | 0%   | 0%   |
|            | Non-Success    | 0%   | 0%   | 0%   | 0%   | 0%   | 0%   |
|            | Withdrawal     | 0%   | 0%   | 0%   | 0%   | 0%   | 0%   |
|            | Total Percent  | 100% | 0%   | 0%   | 0%   | 0%   | 0%   |
|            | Total Enrolled | 1    | 0    | 0    | 0    | 0    | 0    |
| White      |                |      |      |      |      |      |      |
|            | Success        | 83%  | 80%  | 100% | 75%  | 100% | 83%  |
|            | Non-Success    | 17%  | 0%   | 0%   | 25%  | 0%   | 17%  |
|            | Withdrawal     | 0%   | 20%  | 0%   | 0%   | 0%   | 0%   |
|            | Total Percent  | 100% | 100% | 100% | 100% | 100% | 100% |
|            | Total Enrolled | 6    | 5    | 1    | 4    | 2    | 6    |