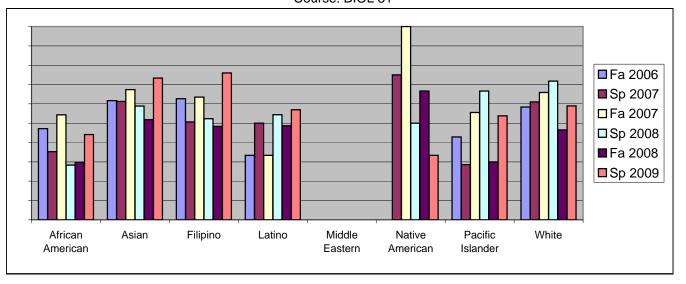

Chabot Success Rates By Ethnicity and Semester Course: BIOL 31

|                  |                | Fa 2006 | Sp 2007 | Fa 2007 | Sp 2008 | Fa 2008 | Sp 2009 |  |
|------------------|----------------|---------|---------|---------|---------|---------|---------|--|
| African American |                |         |         |         |         |         |         |  |
|                  | Success        | 47%     | 35%     | 54%     | 28%     |         | 44%     |  |
|                  | Non-Success    | 28%     | 21%     | 11%     | 36%     |         | 21%     |  |
|                  | Withdrawal     | 25%     | 44%     | 34%     | 36%     |         | 35%     |  |
|                  | Total Percent  | 100%    | 100%    |         | 100%    |         | 100%    |  |
|                  | Total Enrolled | 36      | 34      | 35      | 53      | 37      | 34      |  |
| Asian            |                |         |         |         |         |         |         |  |
|                  | Success        | 62%     | 61%     | 67%     | 59%     |         | 73%     |  |
|                  | Non-Success    | 21%     | 24%     | 13%     | 24%     | 17%     | 20%     |  |
|                  | Withdrawal     | 17%     | 14%     | 20%     | 18%     | 31%     | 7%      |  |
|                  | Total Percent  | 100%    | 100%    | 100%    | 100%    | 100%    | 100%    |  |
|                  | Total Enrolled | 47      | 49      | 46      | 51      | 54      | 30      |  |
| Filipino         |                |         |         |         |         |         |         |  |
|                  | Success        | 63%     | 51%     | 64%     | 52%     | 48%     | 76%     |  |
|                  | Non-Success    | 16%     | 32%     | 18%     | 28%     | 23%     | 16%     |  |
|                  | Withdrawal     | 21%     | 17%     | 19%     | 20%     | 28%     | 8%      |  |
|                  | Total Percent  | 100%    | 100%    | 100%    | 100%    | 100%    | 100%    |  |
|                  | Total Enrolled | 67      | 75      | 74      | 65      | 60      | 50      |  |
| Latino           |                |         |         |         |         |         |         |  |
|                  | Success        | 33%     | 50%     | 33%     | 54%     | 49%     | 57%     |  |
|                  | Non-Success    | 17%     | 15%     | 36%     | 19%     | 16%     | 23%     |  |
|                  | Withdrawal     | 50%     | 35%     | 31%     | 26%     | 35%     | 20%     |  |
|                  | Total Percent  | 100%    | 100%    | 100%    | 100%    | 100%    | 100%    |  |
|                  | Total Enrolled | 60      | 86      | 72      | 68      | 74      | 65      |  |
| Middle Ea        | astern         |         |         |         |         |         |         |  |
|                  | Success        | 0%      | 0%      | 0%      | 0%      | 0%      | 0%      |  |
|                  | Non-Success    | 0%      | 0%      | 0%      | 0%      | 0%      | 0%      |  |
|                  | Withdrawal     | 0%      | 0%      | 0%      | 100%    | 0%      | 0%      |  |
|                  | Total Percent  | 0%      | 0%      | 0%      | 100%    | 0%      | 0%      |  |
|                  | Total Enrolled | 0       | 0       | 0       | 1       | 0       | 0       |  |
| Native Ar        | nerican        |         |         |         |         |         |         |  |
|                  | Success        | 0%      | 75%     | 100%    | 50%     | 67%     | 33%     |  |
|                  | Non-Success    | 0%      | 25%     | 0%      | 0%      | 0%      | 0%      |  |
|                  | Withdrawal     | 100%    | 0%      | 0%      | 50%     |         | 67%     |  |
|                  |                |         |         |         |         |         |         |  |

|            | Total Percent  | 100% | 100% | 100% | 100% | 100% | 100% |  |
|------------|----------------|------|------|------|------|------|------|--|
|            | Total Enrolled | 1    | 4    | 2    | 2    | 3    | 3    |  |
| Pacific Is | lander         |      |      |      |      |      |      |  |
|            | Success        | 43%  | 29%  | 56%  | 67%  | 30%  | 54%  |  |
|            | Non-Success    | 29%  | 57%  | 0%   | 8%   | 30%  | 0%   |  |
|            | Withdrawal     | 29%  | 14%  | 44%  | 25%  | 40%  | 46%  |  |
|            | Total Percent  | 100% | 100% | 100% | 100% | 100% | 100% |  |
|            | Total Enrolled | 7    | 7    | 9    | 12   | 10   | 13   |  |
| White      |                |      |      |      |      |      |      |  |
|            | Success        | 58%  | 61%  | 66%  | 72%  | 47%  | 59%  |  |
|            | Non-Success    | 15%  | 20%  | 15%  | 3%   | 23%  | 18%  |  |
|            | Withdrawal     | 27%  | 20%  | 20%  | 26%  | 30%  | 23%  |  |
|            | Total Percent  | 100% | 100% | 100% | 100% | 100% | 100% |  |
|            | Total Enrolled | 48   | 41   | 41   | 39   | 43   | 39   |  |