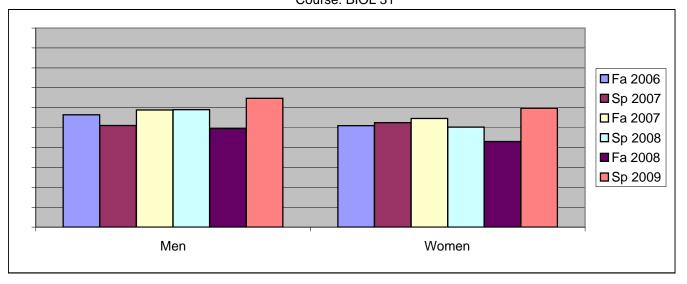

Chabot Success Rates By Gender and Semester Course: BIOL 31

|                | Fa 2006 | Sp 2007 | Fa 2007 | Sp 2008 | Fa 2008 | Sp 2009 |
|----------------|---------|---------|---------|---------|---------|---------|
| Men            |         | -       |         | -       |         | -       |
| Success        | 56%     | 51%     | 59%     | 59%     | 50%     | 65%     |
| Non-Success    | 21%     | 27%     | 16%     | 22%     | 14%     | 14%     |
| Withdrawal     | 22%     | 22%     | 25%     | 19%     | 37%     | 21%     |
| Total Percent  | 100%    | 100%    | 100%    | 100%    | 100%    | 100%    |
| Total Enrolled | 85      | 94      | 85      | 78      | 101     | 85      |
| Women          |         |         |         |         |         |         |
| Success        | 51%     | 53%     | 55%     | 50%     | 43%     | 60%     |
| Non-Success    | 18%     | 21%     | 20%     | 22%     | 24%     | 19%     |
| Withdrawal     | 31%     | 26%     | 26%     | 27%     | 33%     | 21%     |
| Total Percent  | 100%    | 100%    | 100%    | 100%    | 100%    | 100%    |
| Total Enrolled | 206     | 219     | 220     | 233     | 193     | 164     |