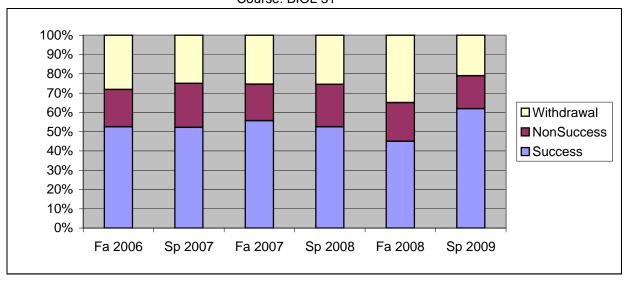

Chabot Success, Non-Success, and Withdrawal Rates By Semester Course: BIOL 31

|                | Fa 2006 | Sp 2007 | Fa 2007 | Sp 2008 | Fa 2008 | Sp 2009 |
|----------------|---------|---------|---------|---------|---------|---------|
| Success        | 53%     | 52%     | 56%     | 53%     | 45%     | 62%     |
| Non-Success    | 19%     | 23%     | 19%     | 22%     | 20%     | 17%     |
| Withdrawal     | 28%     | 25%     | 25%     | 25%     | 35%     | 21%     |
| Total Percent  | 100%    | 100%    | 100%    | 100%    | 100%    | 100%    |
| Total Enrolled | 295     | 316     | 307     | 314     | 298     | 252     |