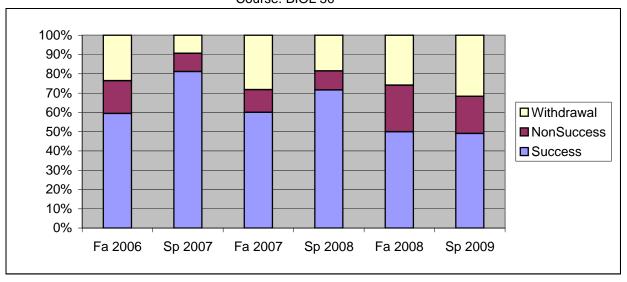

Chabot Success, Non-Success, and Withdrawal Rates By Semester Course: BIOL 50

|                | Fa 2006 | Sp 2007 | Fa 2007 | Sp 2008 | Fa 2008 | Sp 2009 |
|----------------|---------|---------|---------|---------|---------|---------|
| Success        | 59%     | 81%     | 60%     | 72%     | 50%     | 49%     |
| Non-Success    | 17%     | 9%      | 12%     | 10%     | 24%     | 19%     |
| Withdrawal     | 24%     | 9%      | 28%     | 19%     | 26%     | 32%     |
| Total Percent  | 100%    | 100%    | 100%    | 100%    | 100%    | 100%    |
| Total Enrolled | 106     | 85      | 85      | 81      | 54      | 104     |