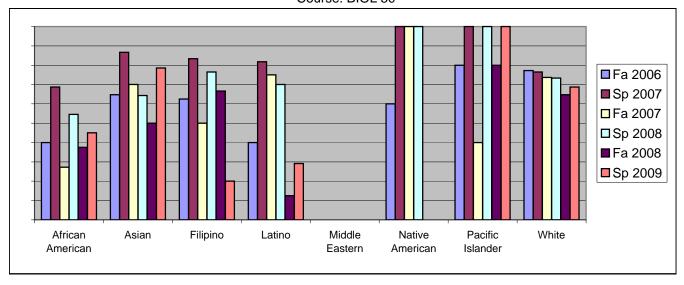

Chabot Success Rates By Ethnicity and Semester Course: BIOL 50

|                |                | Fa 2006 | Sp 2007 | Fa 2007 | Sp 2008 | Fa 2008 | Sp 2009 |
|----------------|----------------|---------|---------|---------|---------|---------|---------|
| African A      | merican        |         |         |         |         |         |         |
|                | Success        | 40%     | 69%     | 27%     | 55%     | 38%     | 45%     |
|                | Non-Success    | 33%     | 13%     | 27%     | 18%     | 38%     | 30%     |
|                | Withdrawal     | 27%     | 19%     | 45%     | 27%     | 25%     | 25%     |
|                | Total Percent  | 100%    | 100%    | 100%    | 100%    | 100%    | 100%    |
|                | Total Enrolled | 15      | 16      | 11      | 11      | 8       | 20      |
| Asian          |                |         |         |         |         |         |         |
|                | Success        | 65%     | 87%     | 70%     | 64%     | 50%     | 79%     |
|                | Non-Success    | 6%      | 7%      | 10%     | 14%     | 25%     | 14%     |
|                | Withdrawal     | 29%     | 7%      | 20%     | 21%     | 25%     | 7%      |
|                | Total Percent  | 100%    | 100%    | 100%    | 100%    | 100%    | 100%    |
|                | Total Enrolled | 17      | 15      | 10      | 14      | 8       | 14      |
| Filipino       |                |         |         |         |         |         |         |
|                | Success        | 63%     | 83%     | 50%     | 76%     | 67%     | 20%     |
|                | Non-Success    | 6%      | 17%     | 17%     | 0%      | 17%     | 7%      |
|                | Withdrawal     | 31%     | 0%      | 33%     | 24%     | 17%     | 73%     |
|                | Total Percent  | 100%    | 100%    | 100%    | 100%    | 100%    | 100%    |
|                | Total Enrolled | 16      | 12      | 12      | 17      | 6       | 15      |
| Latino         |                |         |         |         |         |         |         |
|                | Success        | 40%     | 82%     | 75%     | 70%     | 13%     | 29%     |
|                | Non-Success    | 47%     | 9%      | 0%      | 10%     | 38%     | 25%     |
|                | Withdrawal     | 13%     | 9%      | 25%     | 20%     | 50%     | 46%     |
|                | Total Percent  | 100%    | 100%    | 100%    | 100%    | 100%    | 100%    |
|                | Total Enrolled | 15      | 11      | 16      | 10      | 8       | 24      |
| Middle Eastern |                |         |         |         |         |         |         |
|                | Success        | 0%      |         |         |         |         | 0%      |
|                | Non-Success    | 0%      |         |         |         |         | 0%      |
|                | Withdrawal     | 0%      | 0%      | 0%      | 0%      | 0%      | 0%      |

|                 | Total Percent  | 0%   | 0%   | 0%   | 0%   | 0%   | 0%   |
|-----------------|----------------|------|------|------|------|------|------|
|                 | Total Enrolled | 0    | 0    | 0    | 0    | 0    | 0    |
| Native American |                |      |      |      |      |      |      |
|                 | Success        | 60%  | 100% | 100% | 100% | 0%   | 0%   |
|                 | Non-Success    | 20%  | 0%   | 0%   | 0%   | 0%   | 0%   |
|                 | Withdrawal     | 20%  | 0%   | 0%   | 0%   | 0%   | 0%   |
|                 | Total Percent  | 100% | 100% | 100% | 100% | 0%   | 0%   |
|                 | Total Enrolled | 5    | 1    | 1    | 1    | 0    | 0    |
| Pacific Is      | lander         |      |      |      |      |      |      |
|                 | Success        | 80%  | 100% | 40%  | 100% | 80%  | 100% |
|                 | Non-Success    | 0%   | 0%   | 0%   | 0%   | 0%   | 0%   |
|                 | Withdrawal     | 20%  | 0%   | 60%  | 0%   | 20%  | 0%   |
|                 | Total Percent  | 100% | 100% | 100% | 100% | 100% | 100% |
|                 | Total Enrolled | 5    | 6    | 5    | 2    | 5    | 1    |
| White           |                |      |      |      |      |      |      |
|                 | Success        | 77%  | 76%  | 74%  | 73%  | 65%  | 69%  |
|                 | Non-Success    | 5%   | 6%   | 11%  | 13%  | 18%  | 19%  |
|                 | Withdrawal     | 18%  | 18%  | 16%  | 13%  | 18%  | 13%  |
|                 | Total Percent  | 100% | 100% | 100% | 100% | 100% | 100% |
|                 | Total Enrolled | 22   | 17   | 19   | 15   | 17   | 16   |