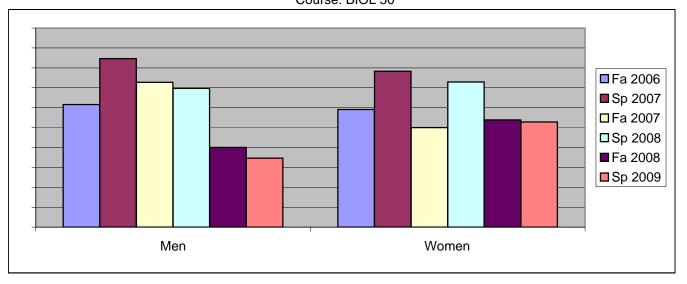

Chabot Success Rates By Gender and Semester Course: BIOL 50

|                | Fa 2006 | Sp 2007 | Fa 2007 | Sp 2008 | Fa 2008 | Sp 2009 |
|----------------|---------|---------|---------|---------|---------|---------|
| Men            |         | -       |         | -       |         | -       |
| Success        | 62%     | 85%     | 73%     | 70%     | 40%     | 35%     |
| Non-Success    | 13%     | 8%      | 9%      | 15%     | 27%     | 15%     |
| Withdrawal     | 26%     | 8%      | 18%     | 15%     | 33%     | 50%     |
| Total Percent  | 100%    | 100%    | 100%    | 100%    | 100%    | 100%    |
| Total Enrolled | 39      | 39      | 33      | 33      | 15      | 26      |
| Women          |         |         |         |         |         |         |
| Success        | 59%     | 78%     | 50%     | 73%     | 54%     | 53%     |
| Non-Success    | 18%     | 11%     | 14%     | 6%      | 23%     | 19%     |
| Withdrawal     | 23%     | 11%     | 36%     | 21%     | 23%     | 28%     |
| Total Percent  | 100%    | 100%    | 100%    | 100%    | 100%    | 100%    |
| Total Enrolled | 66      | 46      | 50      | 48      | 39      | 72      |