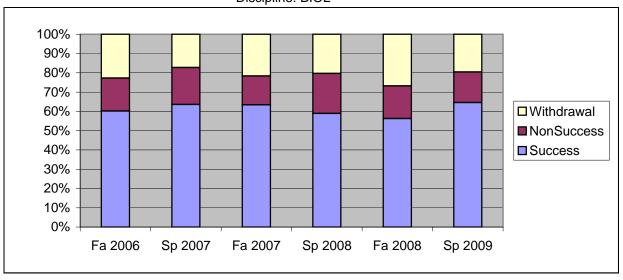

Chabot Success, Non-Success, and Withdrawal Rates By Semester Discipline: BIOL

|                | Fa 2006 | Sp 2007 | Fa 2007 | Sp 2008 | Fa 2008 | Sp 2009 |
|----------------|---------|---------|---------|---------|---------|---------|
| Success        | 60%     | 64%     | 63%     | 59%     | 56%     | 65%     |
| Non-Success    | 17%     | 19%     | 15%     | 21%     | 17%     | 16%     |
| Withdrawal     | 23%     | 17%     | 22%     | 20%     | 27%     | 20%     |
| Total Percent  | 100%    | 100%    | 100%    | 100%    | 100%    | 100%    |
| Total Enrolled | 633     | 632     | 577     | 614     | 590     | 607     |