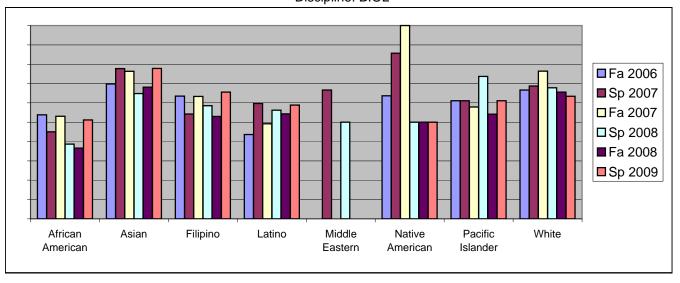

Chabot Success Rates By Ethnicity and Semester Discipline: BIOL

|                  |                | Fa 2006 | Sp 2007 | Fa 2007 | Sp 2008 | Fa 2008 | Sp 2009 |  |
|------------------|----------------|---------|---------|---------|---------|---------|---------|--|
| African American |                |         |         |         |         |         |         |  |
|                  | Success        | 54%     | 45%     | 53%     | 39%     | 37%     | 51%     |  |
|                  | Non-Success    | 23%     | 24%     | 17%     | 33%     | 27%     | 24%     |  |
|                  | Withdrawal     | 23%     | 31%     | 30%     | 28%     | 37%     | 25%     |  |
|                  | Total Percent  | 100%    | 100%    | 100%    | 100%    | 100%    | 100%    |  |
|                  | Total Enrolled | 78      | 71      | 66      | 88      | 71      | 84      |  |
| Asian            |                |         |         |         |         |         |         |  |
|                  | Success        | 70%     | 78%     | 76%     | 65%     | 68%     | 78%     |  |
|                  | Non-Success    | 14%     | 14%     | 11%     | 19%     | 12%     | 10%     |  |
|                  | Withdrawal     | 17%     | 8%      | 13%     | 16%     | 20%     | 13%     |  |
|                  | Total Percent  | 100%    | 100%    | 100%    | 100%    | 100%    | 100%    |  |
|                  | Total Enrolled | 139     | 148     | 114     | 142     | 138     | 126     |  |
| Filipino         |                |         |         |         |         |         |         |  |
| -                | Success        | 63%     | 54%     | 63%     | 59%     | 53%     | 66%     |  |
|                  | Non-Success    | 15%     | 32%     | 14%     | 23%     | 20%     | 16%     |  |
|                  | Withdrawal     | 21%     | 14%     | 23%     | 18%     | 27%     | 19%     |  |
|                  | Total Percent  | 100%    | 100%    | 100%    | 100%    | 100%    | 100%    |  |
|                  | Total Enrolled | 104     | 107     | 109     | 94      | 83      | 90      |  |
| Latino           |                |         |         |         |         |         |         |  |
|                  | Success        | 44%     | 60%     | 49%     | 56%     | 54%     | 59%     |  |
|                  | Non-Success    | 22%     | 14%     | 25%     | 21%     | 19%     | 20%     |  |
|                  | Withdrawal     | 35%     | 27%     | 25%     | 23%     | 27%     | 21%     |  |
|                  | Total Percent  | 100%    | 100%    | 100%    | 100%    | 100%    | 100%    |  |
|                  | Total Enrolled | 110     | 139     | 122     | 121     | 129     | 136     |  |
| Middle Eastern   |                |         |         |         |         |         |         |  |
|                  | Success        | 0%      | 67%     | 0%      | 50%     | 0%      | 0%      |  |
|                  | Non-Success    | 0%      | 0%      | 0%      | 0%      | 0%      | 0%      |  |
|                  | Withdrawal     | 100%    | 33%     | 0%      | 50%     | 0%      | 0%      |  |

|            | Total Percent  | 100% | 100% | 0%   | 100% | 0%   | 0%   |
|------------|----------------|------|------|------|------|------|------|
|            | Total Enrolled | 1    | 3    | 0    | 2    | 0    | 0    |
| Native A   | merican        |      |      |      |      |      |      |
|            | Success        | 64%  | 86%  | 100% | 50%  | 50%  | 50%  |
|            | Non-Success    | 9%   | 14%  | 0%   | 0%   | 17%  | 0%   |
|            | Withdrawal     | 27%  | 0%   | 0%   | 50%  | 33%  | 50%  |
|            | Total Percent  | 100% | 100% | 100% | 100% | 100% | 100% |
|            | Total Enrolled | 11   | 7    | 4    | 4    | 6    | 4    |
| Pacific Is | lander         |      |      |      |      |      |      |
|            | Success        | 61%  | 61%  | 58%  | 74%  | 54%  | 61%  |
|            | Non-Success    | 22%  | 28%  | 5%   | 5%   | 17%  | 0%   |
|            | Withdrawal     | 17%  | 11%  | 37%  | 21%  | 29%  | 39%  |
|            | Total Percent  | 100% | 100% | 100% | 100% | 100% | 100% |
|            | Total Enrolled | 18   | 18   | 19   | 19   | 24   | 18   |
| White      |                |      |      |      |      |      |      |
|            | Success        | 67%  | 69%  | 76%  | 68%  | 66%  | 63%  |
|            | Non-Success    | 13%  | 16%  | 9%   | 16%  | 14%  | 16%  |
|            | Withdrawal     | 21%  | 16%  | 15%  | 17%  | 20%  | 20%  |
|            | Total Percent  | 100% | 100% | 100% | 100% | 100% | 100% |
|            | Total Enrolled | 111  | 83   | 89   | 90   | 93   | 93   |