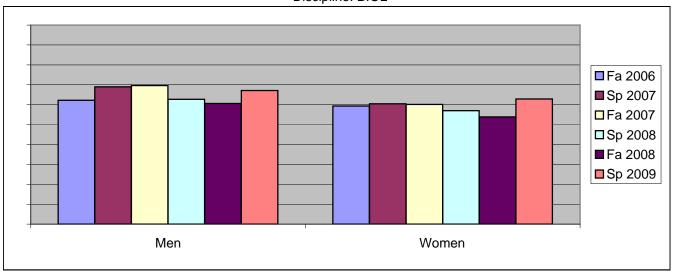

Chabot Success Rates By Gender and Semester Discipline: BIOL

|                | Fa 2006 | Sp 2007 | Fa 2007 | Sp 2008 | Fa 2008 | Sp 2009 |
|----------------|---------|---------|---------|---------|---------|---------|
| Men            |         | •       |         | ·       |         | ·       |
| Success        | 62%     | 69%     | 70%     | 63%     | 61%     | 67%     |
| Non-Success    | 17%     | 19%     | 13%     | 24%     | 13%     | 11%     |
| Withdrawal     | 20%     | 13%     | 18%     | 13%     | 27%     | 21%     |
| Total Percent  | 100%    | 100%    | 100%    | 100%    | 100%    | 100%    |
| Total Enrolled | 225     | 232     | 194     | 209     | 221     | 219     |
| Women          |         |         |         |         |         |         |
| Success        | 59%     | 60%     | 60%     | 57%     | 54%     | 63%     |
| Non-Success    | 16%     | 20%     | 16%     | 19%     | 20%     | 18%     |
| Withdrawal     | 24%     | 20%     | 24%     | 24%     | 26%     | 19%     |
| Total Percent  | 100%    | 100%    | 100%    | 100%    | 100%    | 100%    |
| Total Enrolled | 401     | 397     | 379     | 400     | 360     | 377     |