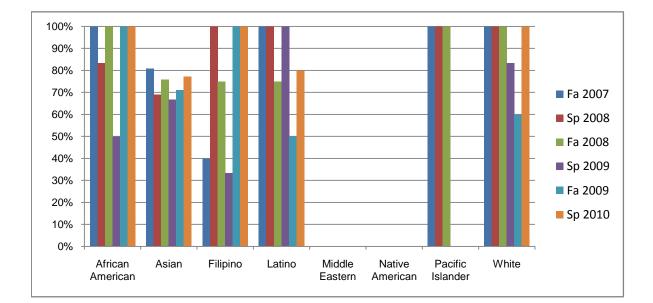

## Ethnicity\_Totals\_Course

Chabot Success Rates By Ethnicity and Semester Course: BIOL 2A

|           |                | Fa 2007 | Sp 2008 | Fa 2008 | Sp 2009 | Fa 2009 | Sp 2010 |
|-----------|----------------|---------|---------|---------|---------|---------|---------|
| African A | merican        |         |         |         |         |         |         |
|           | Success        | 100%    | 83%     | 100%    | 50%     | 100%    | 100%    |
|           | Non-Success    | 0%      | 17%     | 0%      | 50%     | 0%      | 0%      |
|           | Withdrawal     | 0%      | 0%      | 0%      | 0%      | 0%      | 0%      |
|           | Total Percent  | 100%    | 100%    | 100%    | 100%    | 100%    | 100%    |
|           | Total Enrolled | 3       | 6       | 1       | 2       | 4       | 3       |
| Asian     |                |         |         |         |         |         |         |
|           | Success        | 81%     | 69%     | 76%     | 67%     | 71%     | 77%     |
|           | Non-Success    | 12%     | 14%     | 6%      | 13%     | 19%     | 5%      |
|           | Withdrawal     | 8%      | 17%     | 18%     | 21%     | 10%     | 18%     |
|           | Total Percent  | 100%    | 100%    | 100%    | 100%    | 100%    | 100%    |
|           | Total Enrolled | 26      | 29      | 33      | 24      | 31      | 22      |
| Filipino  |                |         |         |         |         |         |         |
|           | Success        | 40%     | 100%    | 75%     | 33%     | 100%    | 100%    |
|           | Non-Success    | 0%      | 0%      | 0%      | 67%     | 0%      | 0%      |
|           | Withdrawal     | 60%     | 0%      | 25%     | 0%      | 0%      | 0%      |
|           | Total Percent  | 100%    | 100%    | 100%    | 100%    | 100%    | 100%    |
|           | Total Enrolled | 5       | 2       | 4       | 3       | 2       | 4       |
| Latino    |                |         |         |         |         |         |         |
|           | Success        | 100%    | 100%    | 75%     | 100%    | 50%     | 80%     |
|           | Non-Success    | 0%      | 0%      | 0%      | 0%      | 0%      | 20%     |
|           | Withdrawal     | 0%      | 0%      | 25%     | 0%      | 50%     | 0%      |
|           | Total Percent  | 100%    | 100%    | 100%    | 100%    | 100%    | 100%    |
|           | Total Enrolled | 2       | 2       | 4       | 1       | 6       | 10      |
| Middle E  | astern         |         |         |         |         |         |         |
|           | Success        | 0%      | 0%      | 0%      | 0%      | 0%      | 0%      |
|           | Non-Success    | 0%      | 0%      | 0%      | 0%      | 0%      | 0%      |
|           | Withdrawal     | 0%      | 0%      | 0%      | 0%      | 0%      | 0%      |

|            | Total Percent  | 0%   | 0%   | 0%   | 0%   | 0%   | 0%   |
|------------|----------------|------|------|------|------|------|------|
|            | Total Enrolled | 0    | 0    | 0    | 0    | 0    | 0    |
| Native A   | merican        |      |      |      |      |      |      |
|            | Success        | 0%   | 0%   | 0%   | 0%   | 0%   | 0%   |
|            | Non-Success    | 0%   | 0%   | 0%   | 0%   | 0%   | 0%   |
|            | Withdrawal     | 0%   | 0%   | 0%   | 0%   | 0%   | 0%   |
|            | Total Percent  | 0%   | 0%   | 0%   | 0%   | 0%   | 0%   |
|            | Total Enrolled | 0    | 0    | 0    | 0    | 0    | 0    |
| Pacific Is | lander         |      |      |      |      |      |      |
|            | Success        | 100% | 100% | 100% | 0%   | 0%   | 0%   |
|            | Non-Success    | 0%   | 0%   | 0%   | 0%   | 100% | 0%   |
|            | Withdrawal     | 0%   | 0%   | 0%   | 0%   | 0%   | 0%   |
|            | Total Percent  | 100% | 100% | 100% | 0%   | 100% | 0%   |
|            | Total Enrolled | 2    | 1    | 1    | 0    | 1    | 0    |
| White      |                |      |      |      |      |      |      |
|            | Success        | 100% | 100% | 100% | 83%  | 60%  | 100% |
|            | Non-Success    | 0%   | 0%   | 0%   | 0%   | 20%  | 0%   |
|            | Withdrawal     | 0%   | 0%   | 0%   | 17%  | 20%  | 0%   |
|            | Total Percent  | 100% | 100% | 100% | 100% | 100% | 100% |
|            | Total Enrolled | 8    | 4    | 6    | 6    | 5    | 6    |