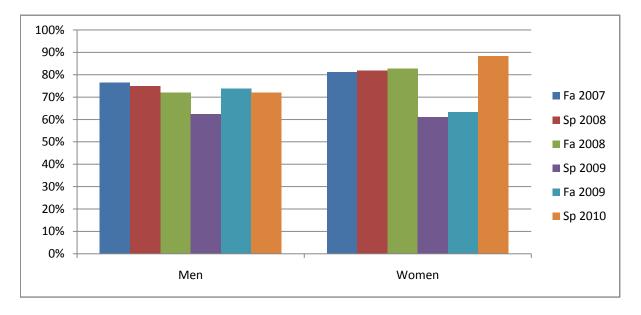

Chabot Success Rates By Gender and Semester Course: BIOL 2A

|                | Fa 2007 | Sp 2008 | Fa 2008 | Sp 2009 | Fa 2009 | Sp 2010 |
|----------------|---------|---------|---------|---------|---------|---------|
| Men            |         | -       |         | -       |         | -       |
| Success        | 76%     | 75%     | 72%     | 63%     | 74%     | 72%     |
| Non-Success    | 6%      | 13%     | 4%      | 21%     | 17%     | 12%     |
| Withdrawal     | 18%     | 13%     | 24%     | 17%     | 9%      | 16%     |
| Total Percent  | 100%    | 100%    | 100%    | 100%    | 100%    | 100%    |
| Total Enrolled | 17      | 24      | 25      | 24      | 23      | 25      |
| Women          |         |         |         |         |         |         |
| Success        | 81%     | 82%     | 83%     | 61%     | 63%     | 88%     |
| Non-Success    | 6%      | 9%      | 3%      | 28%     | 17%     | 4%      |
| Withdrawal     | 13%     | 9%      | 14%     | 11%     | 20%     | 8%      |
| Total Percent  | 100%    | 100%    | 100%    | 100%    | 100%    | 100%    |
| Total Enrolled | 32      | 22      | 29      | 18      | 30      | 26      |