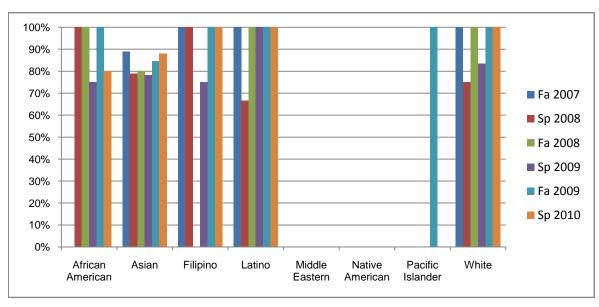

Chabot Success Rates By Ethnicity and Semester Course: BIOL 2B

|           |                | Fa 2007 | Sp 2008 | Fa 2008 | Sp 2009 | Fa 2009 | Sp 2010 |
|-----------|----------------|---------|---------|---------|---------|---------|---------|
| African A | American       |         |         |         |         |         |         |
|           | Success        | 0%      | 100%    | 100%    | 75%     | 100%    | 80%     |
|           | Non-Success    | 0%      | 0%      | 0%      | 0%      | 0%      | 20%     |
|           | Withdrawal     | 0%      | 0%      | 0%      | 25%     | 0%      | 0%      |
|           | Total Percent  | 0%      | 100%    | 100%    | 100%    | 100%    | 100%    |
|           | Total Enrolled | 0       | 2       | 1       | 4       | 2       | 5       |
| Asian     |                |         |         |         |         |         |         |
|           | Success        | 89%     | 79%     | 80%     | 78%     | 85%     | 88%     |
|           | Non-Success    | 11%     | 5%      | 7%      | 0%      | 0%      | 8%      |
|           | Withdrawal     | 0%      | 16%     | 13%     | 22%     | 15%     | 4%      |
|           | Total Percent  | 100%    | 100%    | 100%    | 100%    | 100%    | 100%    |
|           | Total Enrolled | 9       | 19      | 15      | 23      | 13      | 25      |
| Filipino  |                |         |         |         |         |         |         |
|           | Success        | 100%    | 100%    | 0%      | 75%     | 100%    | 100%    |
|           | Non-Success    | 0%      | 0%      | 0%      | 0%      | 0%      | 0%      |
|           | Withdrawal     | 0%      | 0%      | 0%      | 25%     | 0%      | 0%      |
|           | Total Percent  | 100%    | 100%    | 0%      | 100%    | 100%    | 100%    |
|           | Total Enrolled | 4       | 1       | 0       | 4       | 2       | 2       |
| Latino    |                |         |         |         |         |         |         |
|           | Success        | 100%    | 67%     | 100%    | 100%    | 100%    | 100%    |
|           | Non-Success    | 0%      | 0%      | 0%      | 0%      | 0%      | 0%      |
|           | Withdrawal     | 0%      | 33%     | 0%      | 0%      | 0%      | 0%      |
|           | Total Percent  | 100%    | 100%    | 100%    | 100%    | 100%    | 100%    |
|           | Total Enrolled | 4       | 3       | 2       | 2       | 1       | 3       |
| Middle E  | astern         |         |         |         |         |         |         |
|           | Success        | 0%      | 0%      | 0%      | 0%      | 0%      | 0%      |
|           | Non-Success    | 0%      | 0%      | 0%      | 0%      | 0%      | 0%      |
|           | Withdrawal     | 0%      | 0%      | 0%      | 0%      | 0%      | 0%      |
|           |                |         |         |         |         |         |         |

|            | Total Percent  | 0%   | 0%   | 0%   | 0%   | 0%   | 0%   |
|------------|----------------|------|------|------|------|------|------|
|            | Total Enrolled | 0    | 0    | 0    | 0    | 0    | 0    |
| Native A   | merican        |      |      |      |      |      |      |
|            | Success        | 0%   | 0%   | 0%   | 0%   | 0%   | 0%   |
|            | Non-Success    | 0%   | 0%   | 0%   | 0%   | 0%   | 0%   |
|            | Withdrawal     | 0%   | 0%   | 0%   | 0%   | 0%   | 0%   |
|            | Total Percent  | 0%   | 0%   | 0%   | 0%   | 0%   | 0%   |
|            | Total Enrolled | 0    | 0    | 0    | 0    | 0    | 0    |
| Pacific Is | lander         |      |      |      |      |      |      |
|            | Success        | 0%   | 0%   | 0%   | 0%   | 100% | 0%   |
|            | Non-Success    | 0%   | 0%   | 0%   | 0%   | 0%   | 0%   |
|            | Withdrawal     | 0%   | 0%   | 0%   | 0%   | 0%   | 0%   |
|            | Total Percent  | 0%   | 0%   | 0%   | 0%   | 100% | 0%   |
|            | Total Enrolled | 0    | 0    | 0    | 0    | 3    | 0    |
| White      |                |      |      |      |      |      |      |
|            | Success        | 100% | 75%  | 100% | 83%  | 100% | 100% |
|            | Non-Success    | 0%   | 25%  | 0%   | 17%  | 0%   | 0%   |
|            | Withdrawal     | 0%   | 0%   | 0%   | 0%   | 0%   | 0%   |
|            | Total Percent  | 100% | 100% | 100% | 100% | 100% | 100% |
|            | Total Enrolled | 1    | 4    | 2    | 6    | 3    | 4    |