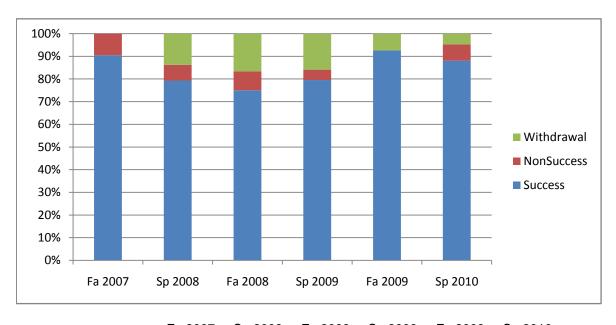

Chabot Success, Non-Success, and Withdrawal Rates By Semester Course: BIOL 2B

| Total Enrolled | 21      | 29      | 24      | 44      | 27      | 42      |
|----------------|---------|---------|---------|---------|---------|---------|
| Total Percent  | 100%    | 100%    | 100%    | 100%    | 100%    | 100%    |
| Withdrawal     | 0%      | 14%     | 17%     | 16%     | 7%      | 5%      |
| Non-Success    | 10%     | 7%      | 8%      | 5%      | 0%      | 7%      |
| Success        | 90%     | 79%     | 75%     | 80%     | 93%     | 88%     |
|                | Fa 2007 | Sp 2008 | Fa 2008 | Sp 2009 | Fa 2009 | Sp 2010 |