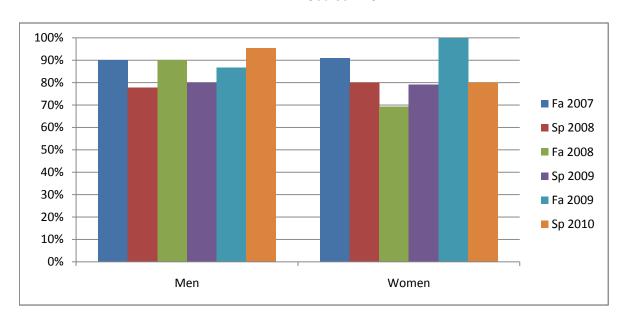

Chabot Success Rates By Gender and Semester Course: BIOL 2B

|                | Fa 2007 | Sp 2008 | Fa 2008 | Sp 2009 | Fa 2009 | Sp 2010 |
|----------------|---------|---------|---------|---------|---------|---------|
| Men            |         | •       |         |         |         | •       |
| Success        | 90%     | 78%     | 90%     | 80%     | 87%     | 95%     |
| Non-Success    | 10%     | 11%     | 0%      | 0%      | 0%      | 5%      |
| Withdrawal     | 0%      | 11%     | 10%     | 20%     | 13%     | 0%      |
| Total Percent  | 100%    | 100%    | 100%    | 100%    | 100%    | 100%    |
| Total Enrolled | 10      | 9       | 10      | 20      | 15      | 22      |
| Women          |         |         |         |         |         |         |
| Success        | 91%     | 80%     | 69%     | 79%     | 100%    | 80%     |
| Non-Success    | 9%      | 5%      | 15%     | 8%      | 0%      | 10%     |
| Withdrawal     | 0%      | 15%     | 15%     | 13%     | 0%      | 10%     |
| Total Percent  | 100%    | 100%    | 100%    | 100%    | 100%    | 100%    |
| Total Enrolled | 11      | 20      | 13      | 24      | 12      | 20      |