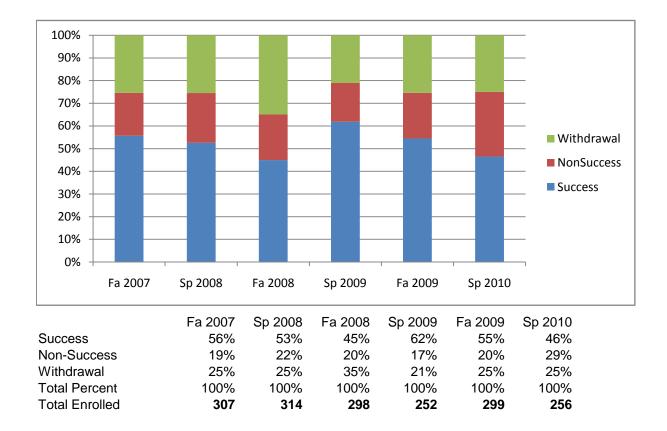

Chabot Success, Non-Success, and Withdrawal Rates By Semester Course: BIOL 31





## Chabot Success Rates By Gender and Semester Course: BIOL 31

|                | Fa 2007 | Sp 2008 | Fa 2008 | Sp 2009 | Fa 2009 | Sp 2010 |
|----------------|---------|---------|---------|---------|---------|---------|
| Men            |         |         |         |         |         |         |
| Success        | 59%     | 59%     | 50%     | 65%     | 51%     | 49%     |
| Non-Success    | 16%     | 22%     | 14%     | 14%     | 22%     | 24%     |
| Withdrawal     | 25%     | 19%     | 37%     | 21%     | 27%     | 27%     |
| Total Percent  | 100%    | 100%    | 100%    | 100%    | 100%    | 100%    |
| Total Enrolled | 85      | 78      | 101     | 85      | 86      | 74      |
| Women          |         |         |         |         |         |         |
| Success        | 55