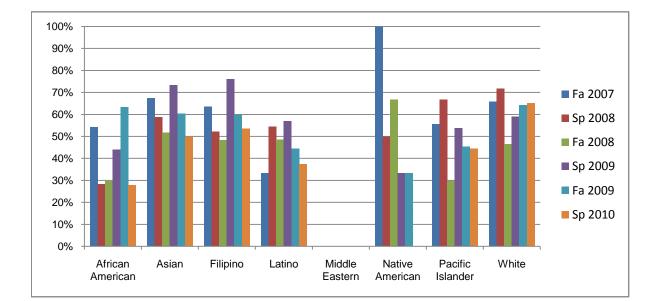

## Ethnicity\_Totals\_Course

Chabot Success Rates By Ethnicity and Semester Course: BIOL 31

| African American Success 54% 28% 30% 44% 63% 28%   Non-Success 11% 36% 22% 21% 13% 36%   Withdrawal 34% 36% 49% 35% 23% 36%   Total Percent 100% 100% 100% 100% 100% 25 |
|-------------------------------------------------------------------------------------------------------------------------------------------------------------------------|
| Non-Success11%36%22%21%13%36%Withdrawal34%36%49%35%23%36%Total Percent100%100%100%100%100%                                                                              |
| Withdrawal34%36%49%35%23%36%Total Percent100%100%100%100%100%100%                                                                                                       |
| Total Percent 100% 100% 100% 100% 100% 100%                                                                                                                             |
|                                                                                                                                                                         |
| Total Enrolled 35 53 37 34 30 25                                                                                                                                        |
|                                                                                                                                                                         |
| Asian                                                                                                                                                                   |
| Success 67% 59% 52% 73% 60% 50%                                                                                                                                         |
| Non-Success 13% 24% 17% 20% 17% 27%                                                                                                                                     |
| Withdrawal 20% 18% 31% 7% 23% 23%                                                                                                                                       |
| Total Percent 100% 100% 100% 100% 100% 100%                                                                                                                             |
| Total Enrolled 46 51 54 30 48 48                                                                                                                                        |
| Filipino                                                                                                                                                                |
| Success 64% 52% 48% 76% 60% 53%                                                                                                                                         |
| Non-Success 18% 28% 23% 16% 16% 28%                                                                                                                                     |
| Withdrawal 19% 20% 28% 8% 24% 19%                                                                                                                                       |
| Total Percent 100% 100% 100% 100% 100% 100%                                                                                                                             |
| Total Enrolled 74 65 60 50 70 43                                                                                                                                        |
| Latino                                                                                                                                                                  |
| Success 33% 54% 49% 57% 45% 37%                                                                                                                                         |
| Non-Success 36% 19% 16% 23% 28% 36%                                                                                                                                     |
| Withdrawal 31% 26% 35% 20% 27% 27%                                                                                                                                      |
| Total Percent 100% 100% 100% 100% 100% 100%                                                                                                                             |
| Total Enrolled 72 68 74 65 74 75                                                                                                                                        |
| Middle Eastern                                                                                                                                                          |
| Success 0% 0% 0% 0% 0% 0%                                                                                                                                               |
| Non-Success 0% 0% 0% 0% 0% 0%                                                                                                                                           |
| Withdrawal 0% 100% 0% 0% 0% 0%                                                                                                                                          |

|            | Total Percent  | 0%   | 100% | 0%   | 0%   | 0%   | 0%   |
|------------|----------------|------|------|------|------|------|------|
|            | Total Enrolled | 0    | 1    | 0    | 0    | 0    | 0    |
| Native A   | merican        |      |      |      |      |      |      |
|            | Success        | 100% | 50%  | 67%  | 33%  | 33%  | 0%   |
|            | Non-Success    | 0%   | 0%   | 0%   | 0%   | 0%   | 0%   |
|            | Withdrawal     | 0%   | 50%  | 33%  | 67%  | 67%  | 0%   |
|            | Total Percent  | 100% | 100% | 100% | 100% | 100% | 0%   |
|            | Total Enrolled | 2    | 2    | 3    | 3    | 3    | 0    |
| Pacific Is | slander        |      |      |      |      |      |      |
|            | Success        | 56%  | 67%  | 30%  | 54%  | 45%  | 44%  |
|            | Non-Success    | 0%   | 8%   | 30%  | 0%   | 27%  | 33%  |
|            | Withdrawal     | 44%  | 25%  | 40%  | 46%  | 27%  | 22%  |
|            | Total Percent  | 100% | 100% | 100% | 100% | 100% | 100% |
|            | Total Enrolled | 9    | 12   | 10   | 13   | 11   | 9    |
| White      |                |      |      |      |      |      |      |
|            | Success        | 66%  | 72%  | 47%  | 59%  | 64%  | 65%  |
|            | Non-Success    | 15%  | 3%   | 23%  | 18%  | 17%  | 14%  |
|            | Withdrawal     | 20%  | 26%  | 30%  | 23%  | 19%  | 21%  |
|            | Total Percent  | 100% | 100% | 100% | 100% | 100% | 100% |
|            | Total Enrolled | 41   | 39   | 43   | 39   | 42   | 43   |