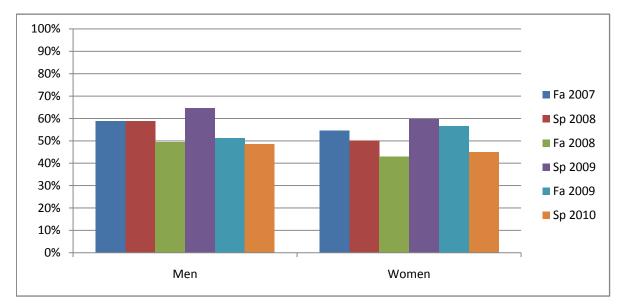

## Chabot Success Rates By Gender and Semester Course: BIOL 31

|                | Fa 2007 | Sp 2008 | Fa 2008 | Sp 2009 | Fa 2009 | Sp 2010 |
|----------------|---------|---------|---------|---------|---------|---------|
| Men            |         |         |         |         |         |         |
| Success        | 59%     | 59%     | 50%     | 65%     | 51%     | 49%     |
| Non-Success    | 16%     | 22%     | 14%     | 14%     | 22%     | 24%     |
| Withdrawal     | 25%     | 19%     | 37%     | 21%     | 27%     | 27%     |
| Total Percent  | 100%    | 100%    | 100%    | 100%    | 100%    | 100%    |
| Total Enrolled | 85      | 78      | 101     | 85      | 86      | 74      |
| Women          |         |         |         |         |         |         |
| Success        | 55%     | 50%     | 43%     | 60%     | 57%     | 45%     |
| Non-Success    | 20%     | 22%     | 24%     | 19%     | 19%     | 31%     |
| Withdrawal     | 26%     | 27%     | 33%     | 21%     | 25%     | 24%     |
| Total Percent  | 100%    | 100%    | 100%    | 100%    | 100%    | 100%    |
| Total Enrolled | 220     | 233     | 193     | 164     | 208     | 180     |