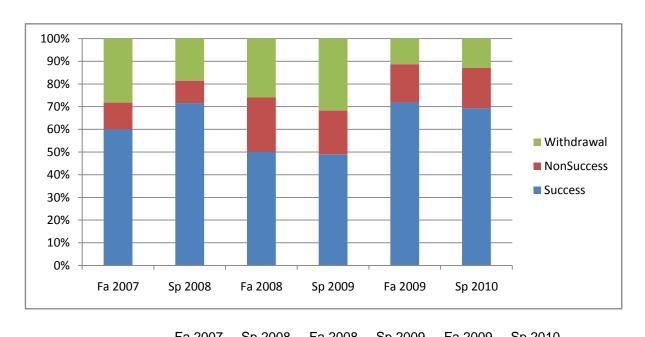

Chabot Success, Non-Success, and Withdrawal Rates By Semester Course: BIOL 50

|                | Fa 2007 | Sp 2008 | Fa 2008 | Sp 2009 | Fa 2009 | Sp 2010 |
|----------------|---------|---------|---------|---------|---------|---------|
| Success        | 60%     | 72%     | 50%     | 49%     | 72%     | 69%     |
| Non-Success    | 12%     | 10%     | 24%     | 19%     | 17%     | 18%     |
| Withdrawal     | 28%     | 19%     | 26%     | 32%     | 11%     | 13%     |
| Total Percent  | 100%    | 100%    | 100%    | 100%    | 100%    | 100%    |
| Total Enrolled | 85      | 81      | 54      | 104     | 71      | 78      |