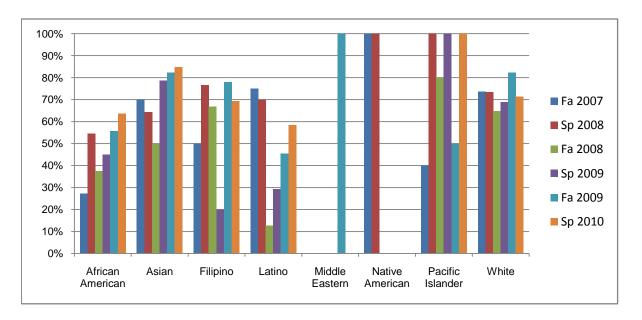

Chabot Success Rates By Ethnicity and Semester Course: BIOL 50

|           |                | Fa 2007 | Sp 2008 | Fa 2008 | Sp 2009 | Fa 2009 | Sp 2010 |
|-----------|----------------|---------|---------|---------|---------|---------|---------|
| African A | merican        |         |         |         |         |         |         |
|           | Success        | 27%     | 55%     | 38%     | 45%     | 56%     | 64%     |
|           | Non-Success    | 27%     | 18%     | 38%     | 30%     | 11%     | 27%     |
|           | Withdrawal     | 45%     | 27%     | 25%     | 25%     | 33%     | 9%      |
|           | Total Percent  | 100%    | 100%    | 100%    | 100%    | 100%    | 100%    |
|           | Total Enrolled | 11      | 11      | 8       | 20      | 9       | 11      |
| Asian     |                |         |         |         |         |         |         |
|           | Success        | 70%     | 64%     | 50%     | 79%     | 82%     | 85%     |
|           | Non-Success    | 10%     | 14%     | 25%     | 14%     | 6%      | 8%      |
|           | Withdrawal     | 20%     | 21%     | 25%     | 7%      | 12%     | 8%      |
|           | Total Percent  | 100%    | 100%    | 100%    | 100%    | 100%    | 100%    |
|           | Total Enrolled | 10      | 14      | 8       | 14      | 17      | 13      |
| Filipino  |                |         |         |         |         |         |         |
|           | Success        | 50%     | 76%     | 67%     | 20%     | 78%     | 69%     |
|           | Non-Success    | 17%     | 0%      | 17%     | 7%      | 22%     | 15%     |
|           | Withdrawal     | 33%     | 24%     | 17%     | 73%     | 0%      | 15%     |
|           | Total Percent  | 100%    | 100%    | 100%    | 100%    | 100%    | 100%    |
|           | Total Enrolled | 12      | 17      | 6       | 15      | 9       | 13      |
| Latino    |                |         |         |         |         |         |         |
|           | Success        | 75%     | 70%     | 13%     | 29%     | 45%     | 58%     |
|           | Non-Success    | 0%      | 10%     | 38%     | 25%     | 45%     | 25%     |
|           | Withdrawal     | 25%     | 20%     | 50%     | 46%     | 9%      | 17%     |
|           | Total Percent  | 100%    | 100%    | 100%    | 100%    | 100%    | 100%    |
|           | Total Enrolled | 16      | 10      | 8       | 24      | 11      | 12      |
| Middle E  | astern         |         |         |         |         |         |         |
|           | Success        | 0%      | 0%      | 0%      | 0%      | 100%    | 0%      |
|           | Non-Success    | 0%      | 0%      | 0%      | 0%      | 0%      | 0%      |
|           | Withdrawal     | 0%      | 0%      | 0%      | 0%      | 0%      | 0%      |
|           | Total Percent  | 0%      | 0%      | 0%      | 0%      | 100%    | 0%      |
|           | Total Enrolled | 0       | 0       | 0       | 0       | 1       | 0       |
| Native Ar | merican        |         |         |         |         |         |         |
|           | Success        | 100%    |         |         |         |         | 0%      |
|           | Non-Success    | 0%      |         |         | 0%      | 0%      | 0%      |
|           | Withdrawal     | 0%      | 0%      | 0%      | 0%      | 0%      | 0%      |
|           |                |         |         |         |         |         |         |

|            | Total Percent          | 100%            | 100%            | 0%              | 0%                     | 0%              | 0%              |  |
|------------|------------------------|-----------------|-----------------|-----------------|------------------------|-----------------|-----------------|--|
|            | Total Enrolled         | 1               | 1               | 0               | 0                      | 0               | 0               |  |
| Pacific Is | slander                |                 |                 |                 |                        |                 |                 |  |
|            | Success                | 40%             | 100%            | 80%             | 100%                   | 50%             | 100%            |  |
|            | Non-Success            | 0%              | 0%              | 0%              | 0%                     | 0%              | 0%              |  |
|            | Withdrawal             | 60%             | 0%              | 20%             | 0%                     | 50%             | 0%              |  |
|            | Total Percent          | 100%            | 100%            | 100%            | 100%                   | 100%            | 100%            |  |
|            |                        |                 |                 |                 |                        |                 |                 |  |
|            | Total Enrolled         | 5               | 2               | 5               | 1                      | 2               | 1               |  |
| White      | Total Enrolled         | 5               | 2               | 5               | 1                      | 2               | 1               |  |
| White      | Total Enrolled Success | <b>5</b><br>74% | <b>2</b><br>73% | <b>5</b><br>65% | <b>1</b><br>69%        | <b>2</b><br>82% | <b>1</b><br>71% |  |
| White      | _                      |                 | _               | _               | <b>1</b><br>69%<br>19% | _               | •               |  |
| White      | Success                | 74%             | 73%             | 65%             |                        | 82%             | 71%             |  |
| White      | Success<br>Non-Success | 74%<br>11%      | 73%<br>13%      | 65%<br>18%      | 19%                    | 82%<br>12%      | 71%<br>19%      |  |