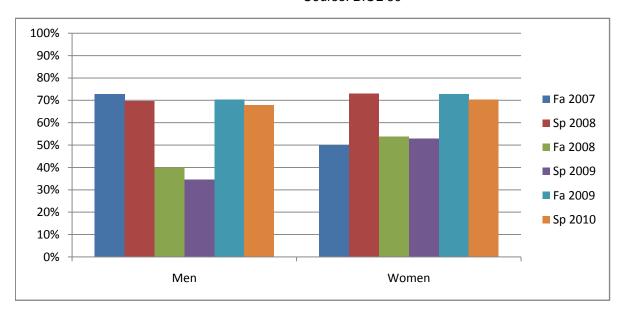

Chabot Success Rates By Gender and Semester Course: BIOL 50

|                | Fa 2007 | Sp 2008 | Fa 2008 | Sp 2009 | Fa 2009 | Sp 2010 |
|----------------|---------|---------|---------|---------|---------|---------|
| Men            |         | •       |         | •       |         | ·       |
| Success        | 73%     | 70%     | 40%     | 35%     | 70%     | 68%     |
| Non-Success    | 9%      | 15%     | 27%     | 15%     | 15%     | 23%     |
| Withdrawal     | 18%     | 15%     | 33%     | 50%     | 15%     | 10%     |
| Total Percent  | 100%    | 100%    | 100%    | 100%    | 100%    | 100%    |
| Total Enrolled | 33      | 33      | 15      | 26      | 27      | 31      |
| Women          |         |         |         |         |         |         |
| Success        | 50%     | 73%     | 54%     | 53%     | 73%     | 70%     |
| Non-Success    | 14%     | 6%      | 23%     | 19%     | 18%     | 15%     |
| Withdrawal     | 36%     | 21%     | 23%     | 28%     | 9%      | 15%     |
| Total Percent  | 100%    | 100%    | 100%    | 100%    | 100%    | 100%    |
| Total Enrolled | 50      | 48      | 39      | 72      | 44      | 47      |