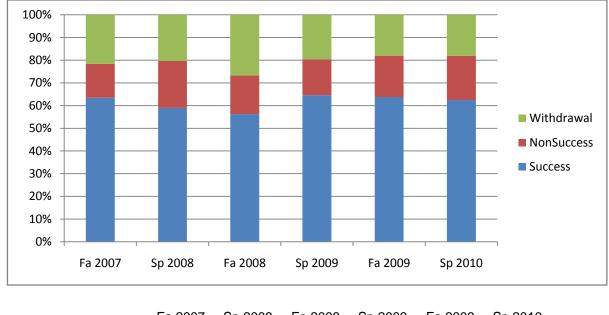

Chabot Success, Non-Success, and Withdrawal Rates By Semester Discipline: BIOL

|                | Fa 2007 | Sp 2008 | Fa 2008 | Sp 2009 | Fa 2009 | Sp 2010 |
|----------------|---------|---------|---------|---------|---------|---------|
| Success        | 63%     | 59%     | 56%     | 65%     | 64%     | 62%     |
| Non-Success    | 15%     | 21%     | 17%     | 16%     | 18%     | 19%     |
| Withdrawal     | 22%     | 20%     | 27%     | 20%     | 18%     | 18%     |
| Total Percent  | 100%    | 100%    | 100%    | 100%    | 100%    | 100%    |
| Total Enrolled | 577     | 614     | 590     | 607     | 610     | 586     |