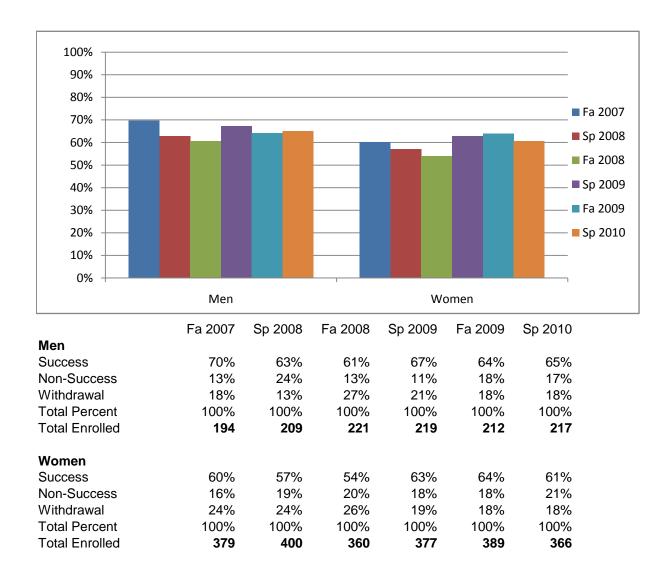

Chabot Success, Non-Success, and Withdrawal Rates By Semester Discipline: BIOL



|                | Fa 2007 | Sp 2008 | Fa 2008 | Sp 2009 | Fa 2009 | Sp 2010 |
|----------------|---------|---------|---------|---------|---------|---------|
| Success        | 63%     | 59%     | 56%     | 65%     | 64%     | 62%     |
| Non-Success    | 15%     | 21%     | 17%     | 16%     | 18%     | 19%     |
| Withdrawal     | 22%     | 20%     | 27%     | 20%     | 18%     | 18%     |
| Total Percent  | 100%    | 100%    | 100%    | 100%    | 100%    | 100%    |
| Total Enrolled | 577     | 614     | 590     | 607     | 610     | 586     |

## Chabot Success Rates By Gender and Semester Discipline: BIOL



## Ethnicity\_Totals\_Discipline



Chabot Success Rates By Ethnicity and Semester Discipline: BIOL

|                  |                | Fa 2007 | Sp 2008 | Fa 2008 | Sp 2009 | Fa 2009 | Sp 2010 |
|------------------|----------------|---------|---------|---------|---------|---------|---------|
| African American |                |         |         |         |         |         |         |
|                  | Success        | 53%     | 39%     | 37%     | 51%     | 63%     | 53%     |
|                  | Non-Success    | 17%     | 33%     | 27%     | 24%     | 16%     | 25%     |
|                  | Withdrawal     | 30%     | 28%     | 37%     | 25%     | 21%     | 22%     |
|                  | Total Percent  | 100%    | 100%    | 100%    | 100%    | 100%    | 100%    |
|