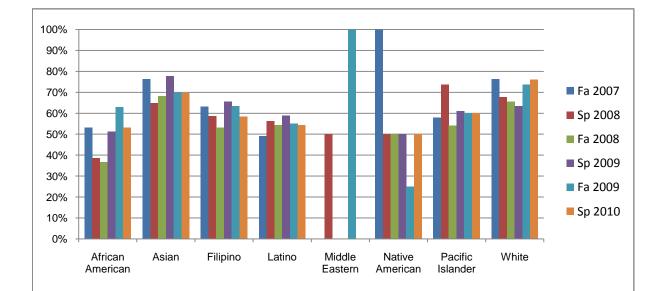

## Ethnicity\_Totals\_Discipline

Chabot Success Rates By Ethnicity and Semester Discipline: BIOL

|                  |                | Fa 2007 | Sp 2008 | Fa 2008 | Sp 2009 | Fa 2009 | Sp 2010 |
|------------------|----------------|---------|---------|---------|---------|---------|---------|
| African American |                |         |         |         |         |         |         |
|                  | Success        | 53%     | 39%     | 37%     | 51%     | 63%     | 53%     |
|                  | Non-Success    | 17%     | 33%     | 27%     | 24%     | 16%     | 25%     |
|                  | Withdrawal     | 30%     | 28%     | 37%     | 25%     | 21%     | 22%     |
|                  | Total Percent  | 100%    | 100%    | 100%    | 100%    | 100%    | 100%    |
|                  | Total Enrolled | 66      | 88      | 71      | 84      | 62      | 64      |
| Asian            |                |         |         |         |         |         |         |
|                  | Success        | 76%     | 65%     | 68%     | 78%     | 70%     | 70%     |
|                  | Non-Success    | 11%     | 19%     | 12%     | 10%     | 16%     | 16%     |
|                  | Withdrawal     | 13%     | 16%     | 20%     | 13%     | 14%     | 15%     |
|                  | Total Percent  | 100%    | 100%    | 100%    | 100%    | 100%    | 100%    |
|                  | Total Enrolled | 114     | 142     | 138     | 126     | 143     | 135     |
| Filipino         |                |         |         |         |         |         |         |
|                  | Success        | 63%     | 59%     | 53%     | 66%     | 63%     | 58%     |
|                  | Non-Success    | 14%     | 23%     | 20%     | 16%     | 18%     | 22%     |
|                  | Withdrawal     | 23%     | 18%     | 27%     | 19%     | 19%     | 19%     |
|                  | Total Percent  | 100%    | 100%    | 100%    | 100%    | 100%    | 100%    |
|                  | Total Enrolled | 109     | 94      | 83      | 90      | 101     | 72      |
| Latino           |                |         |         |         |         |         |         |
|                  | Success        | 49%     | 56%     | 54%     | 59%     | 55%     | 54%     |
|                  | Non-Success    | 25%     | 21%     | 19%     | 20%     | 22%     | 25%     |
|                  | Withdrawal     | 25%     | 23%     | 27%     | 21%     | 23%     | 20%     |
|                  | Total Percent  | 100%    | 100%    | 100%    | 100%    | 100%    | 100%    |
|                  | Total Enrolled | 122     | 121     | 129     | 136     | 131     | 147     |
| Middle E         | astern         |         |         |         |         |         |         |
|                  | Success        | 0%      | 50%     | 0%      | 0%      | 100%    | 0%      |
|                  | Non-Success    | 0%      | 0%      | 0%      | 0%      | 0%      | 0%      |
|                  | Withdrawal     | 0%      | 50%     | 0%      | 0%      | 0%      | 0%      |
|                  |                |         |         |         |         |         |         |

|            | Total Percent    | 0%   | 100% | 0%   | 0%   | 100% | 0%   |  |  |
|------------|------------------|------|------|------|------|------|------|--|--|
|            | Total Enrolled   | 0    | 2    | 0    | 0    | 1    | 0    |  |  |
| Native A   | merican          |      |      |      |      |      |      |  |  |
|            | Success          | 100% | 50%  | 50%  | 50%  | 25%  | 50%  |  |  |
|            | Non-Success      | 0%   | 0%   | 17%  | 0%   | 25%  | 0%   |  |  |
|            | Withdrawal       | 0%   | 50%  | 33%  | 50%  | 50%  | 50%  |  |  |
|            | Total Percent    | 100% | 100% | 100% | 100% | 100% | 100% |  |  |
|            | Total Enrolled   | 4    | 4    | 6    | 4    | 4    | 2    |  |  |
| Pacific Is | Pacific Islander |      |      |      |      |      |      |  |  |
|            | Success          | 58%  | 74%  | 54%  | 61%  | 60%  | 60%  |  |  |
|            | Non-Success      | 5%   | 5%   | 17%  | 0%   | 24%  | 27%  |  |  |
|            | Withdrawal       | 37%  | 21%  | 29%  | 39%  | 16%  | 13%  |  |  |
|            | Total Percent    | 100% | 100% | 100% | 100% | 100% | 100% |  |  |
|            | Total Enrolled   | 19   | 19   | 24   | 18   | 25   | 15   |  |  |
| White      |                  |      |      |      |      |      |      |  |  |
|            | Success          | 76%  | 68%  | 66%  | 63%  | 74%  | 76%  |  |  |
|            | Non-Success      | 9%   | 16%  | 14%  | 16%  | 14%  | 12%  |  |  |
|            | Withdrawal       | 15%  | 17%  | 20%  | 20%  | 12%  | 12%  |  |  |
|            | Total Percent    | 100% | 100% | 100% | 100% | 100% | 100% |  |  |
|            | Total Enrolled   | 89   | 90   | 93   | 93   | 91   | 108  |  |  |