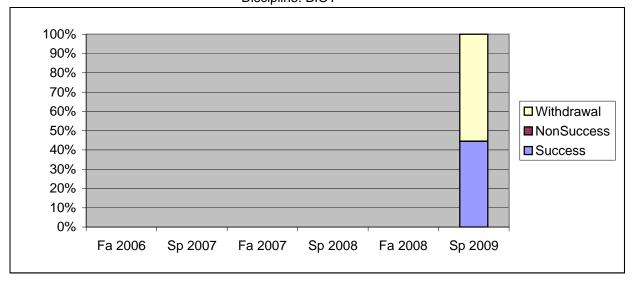

Chabot Success, Non-Success, and Withdrawal Rates By Semester Discipline: BIOT

|                | Fa 2006 | Sp 2007 | Fa 2007 | Sp 2008 | Fa 2008 | Sp 2009 |
|----------------|---------|---------|---------|---------|---------|---------|
| Success        | 0%      | 0%      | 0%      | 0%      | 0%      | 44%     |
| Non-Success    | 0%      | 0%      | 0%      | 0%      | 0%      | 0%      |
| Withdrawal     | 0%      | 0%      | 0%      | 0%      | 0%      | 56%     |
| Total Percent  | 0%      | 0%      | 0%      | 0%      | 0%      | 100%    |
| Total Enrolled | 0       | 0       | 0       | 0       | 0       | 9       |