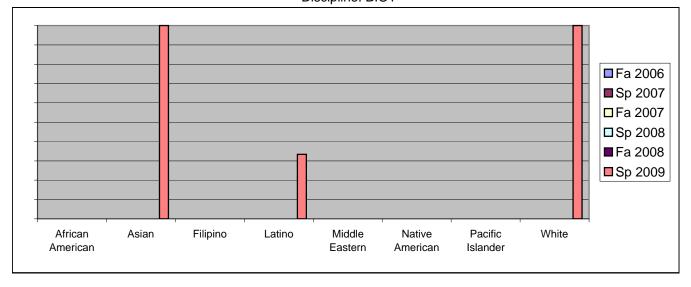

Chabot Success Rates By Ethnicity and Semester Discipline: BIOT

|                  |                | Fa 2006 | Sp 2007 | Fa 2007 | Sp 2008 | Fa 2008 | Sp 2009 |
|------------------|----------------|---------|---------|---------|---------|---------|---------|
| African American |                |         |         |         |         |         |         |
|                  | Success        | 0%      | 0%      | 0%      | 0%      | 0%      | 0%      |
|                  | Non-Success    | 0%      | 0%      | 0%      | 0%      | 0%      | 0%      |
|                  | Withdrawal     | 0%      | 0%      | 0%      | 0%      | 0%      | 0%      |
|                  | Total Percent  | 0%      | 0%      | 0%      | 0%      | 0%      | 0%      |
|                  | Total Enrolled | 0       | 0       | 0       | 0       | 0       | 0       |
| Asian            |                |         |         |         |         |         |         |
|                  | Success        | 0%      | 0%      | 0%      | 0%      | 0%      | 100%    |
|                  | Non-Success    | 0%      | 0%      | 0%      | 0%      | 0%      | 0%      |
|                  | Withdrawal     | 0%      | 0%      | 0%      | 0%      | 0%      | 0%      |
|                  | Total Percent  | 0%      | 0%      | 0%      | 0%      | 0%      | 100%    |
|                  | Total Enrolled | 0       | 0       | 0       | 0       | 0       | 1       |
| Filipino         |                |         |         |         |         |         |         |
|                  | Success        | 0%      | 0%      | 0%      | 0%      | 0%      | 0%      |
|                  | Non-Success    | 0%      | 0%      | 0%      | 0%      | 0%      | 0%      |
|                  | Withdrawal     | 0%      | 0%      | 0%      | 0%      | 0%      | 100%    |
|                  | Total Percent  | 0%      | 0%      | 0%      | 0%      | 0%      | 100%    |
|                  | Total Enrolled | 0       | 0       | 0       | 0       | 0       | 1       |
| Latino           |                |         |         |         |         |         |         |
|                  | Success        | 0%      | 0%      | 0%      | 0%      | 0%      | 33%     |
|                  | Non-Success    | 0%      | 0%      | 0%      | 0%      | 0%      | 0%      |
|                  | Withdrawal     | 0%      | 0%      | 0%      | 0%      | 0%      | 67%     |
|                  | Total Percent  | 0%      | 0%      | 0%      | 0%      | 0%      | 100%    |
|                  | Total Enrolled | 0       | 0       | 0       | 0       | 0       | 3       |
| Middle E         | astern         |         |         |         |         |         |         |
|                  | Success        | 0%      | 0%      | 0%      | 0%      | 0%      | 0%      |
|                  | Non-Success    | 0%      | 0%      | 0%      | 0%      | 0%      | 0%      |
|                  | Withdrawal     | 0%      | 0%      | 0%      | 0%      | 0%      | 0%      |
|                  |                |         |         |         |         |         |         |

|            | Total Percent  | 0% | 0% | 0% | 0% | 0% | 0%   |
|------------|----------------|----|----|----|----|----|------|
|            | Total Enrolled | 0  | 0  | 0  | 0  | 0  | 0    |
| Native A   | merican        |    |    |    |    |    |      |
|            | Success        | 0% | 0% | 0% | 0% | 0% | 0%   |
|            | Non-Success    | 0% | 0% | 0% | 0% | 0% | 0%   |
|            | Withdrawal     | 0% | 0% | 0% | 0% | 0% | 0%   |
|            | Total Percent  | 0% | 0% | 0% | 0% | 0% | 0%   |
|            | Total Enrolled | 0  | 0  | 0  | 0  | 0  | 0    |
| Pacific Is | slander        |    |    |    |    |    |      |
|            | Success        | 0% | 0% | 0% | 0% | 0% | 0%   |
|            | Non-Success    | 0% | 0% | 0% | 0% | 0% | 0%   |
|            | Withdrawal     | 0% | 0% | 0% | 0% | 0% | 0%   |
|            | Total Percent  | 0% | 0% | 0% | 0% | 0% | 0%   |
|            | Total Enrolled | 0  | 0  | 0  | 0  | 0  | 0    |
| White      |                |    |    |    |    |    |      |
|            | Success        | 0% | 0% | 0% | 0% | 0% | 100% |
|            | Non-Success    | 0% | 0% | 0% | 0% | 0% | 0%   |
|            | Withdrawal     | 0% | 0% | 0% | 0% | 0% | 0%   |
|            | Total Percent  | 0% | 0% | 0% | 0% | 0% | 100% |
|            | Total Enrolled | 0  | 0  | 0  | 0  | 0  | 2    |