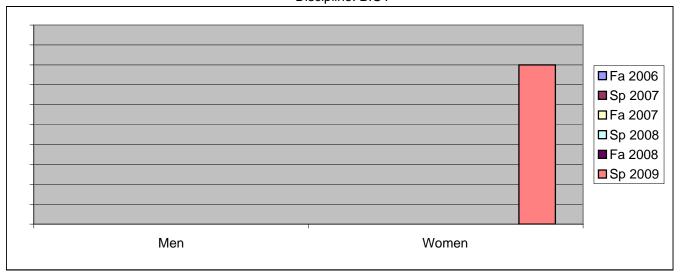

Chabot Success Rates By Gender and Semester Discipline: BIOT

|                | Fa 2006 | Sp 2007 | Fa 2007 | Sp 2008 | Fa 2008 | Sp 2009 |
|----------------|---------|---------|---------|---------|---------|---------|
| Men            |         | •       |         | •       |         | •       |
| Success        | 0%      | 0%      | 0%      | 0%      | 0%      | 0%      |
| Non-Success    | 0%      | 0%      | 0%      | 0%      | 0%      | 0%      |
| Withdrawal     | 0%      | 0%      | 0%      | 0%      | 0%      | 100%    |
| Total Percent  | 0%      | 0%      | 0%      | 0%      | 0%      | 100%    |
| Total Enrolled | 0       | 0       | 0       | 0       | 0       | 4       |
| Women          |         |         |         |         |         |         |
| Success        | 0%      | 0%      | 0%      | 0%      | 0%      | 80%     |
| Non-Success    | 0%      | 0%      | 0%      | 0%      | 0%      | 0%      |
| Withdrawal     | 0%      | 0%      | 0%      | 0%      | 0%      | 20%     |
| Total Percent  | 0%      | 0%      | 0%      | 0%      | 0%      | 100%    |
| Total Enrolled | 0       | 0       | 0       | 0       | 0       | 5       |