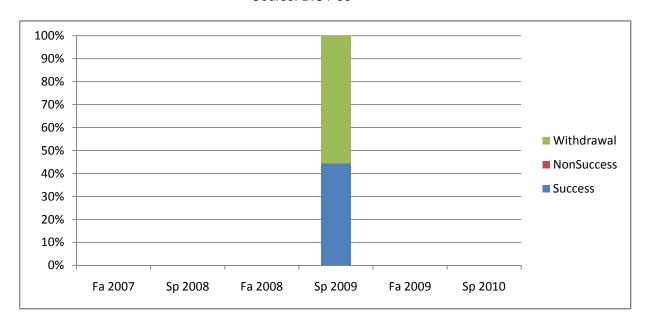

Chabot Success, Non-Success, and Withdrawal Rates By Semester Course: BIOT 30

|                | Fa 2007 | Sp 2008 | Fa 2008 | Sp 2009 | Fa 2009 | Sp 2010 |
|----------------|---------|---------|---------|---------|---------|---------|
| Success        | 0%      | 0%      | 0%      | 44%     | 0%      | 0%      |
| Non-Success    | 0%      | 0%      | 0%      | 0%      | 0%      | 0%      |
| Withdrawal     | 0%      | 0%      | 0%      | 56%     | 0%      | 0%      |
| Total Percent  | 0%      | 0%      | 0%      | 100%    | 0%      | 0%      |
| Total Enrolled | 0       | 0       | 0       | 9       | 0       | 0       |