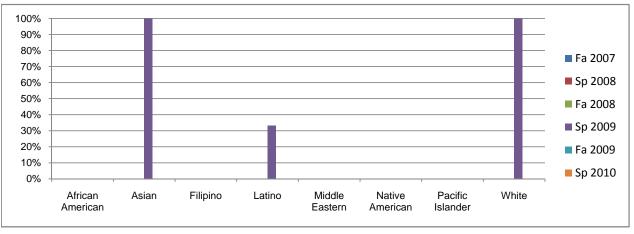

## Chabot Success Rates By Ethnicity and Semester Course: BIOT 30

| African A   | morioan        | Fa 2007        | Sp 2008        | Fa 2008        | Sp 2009 | Fa 2009        | Sp 2010  |
|-------------|----------------|----------------|----------------|----------------|---------|----------------|----------|
| Allicali Al | Success        | 0%             | 0%             | 0%             | 0%      | 0%             | 0%       |
|             | Non-Success    | 0%             | 0%             | 0%             | 0%      | 0%             | 0%       |
|             | Withdrawal     | 0%             | 0%             | 0%             | 0%      | 0%             | 0%       |
|             | Total Percent  | 0%             | 0%             | 0%             | 0%      | 0%             | 0%       |
|             | Total Enrolled | 0%<br><b>0</b> | 0%<br><b>0</b> | 0%<br><b>0</b> | 0%      | 0%<br><b>0</b> | 0%       |
| Asian       | rotal Enrolled | U              | U              | U              | U       | U              | U        |
| Asian       | Cuesas         | 00/            | 00/            | 00/            | 4000/   | 00/            | 00/      |
|             | Success        | 0%<br>0%       | 0%             | 0%             | 100%    | 0%<br>0%       | 0%<br>0% |
|             | Non-Success    |                | 0%             | 0%             | 0%      |                |          |
|             | Withdrawal     | 0%             | 0%             | 0%             | 0%      | 0%             | 0%       |
|             | Total Percent  | 0%             | 0%             | 0%             | 100%    | 0%             | 0%       |
|             | Total Enrolled | 0              | 0              | 0              | 1       | 0              | 0        |
| Filipino    |                | 201            | 201            | 00/            | 00/     | 201            | 201      |
|             | Success        | 0%             | 0%             | 0%             | 0%      | 0%             | 0%       |
|             | Non-Success    | 0%             | 0%             | 0%             | 0%      | 0%             | 0%       |
|             | Withdrawal     | 0%             | 0%             | 0%             | 100%    | 0%             | 0%       |
|             | Total Percent  | 0%             | 0%             | 0%             | 100%    | 0%             | 0%       |
|             | Total Enrolled | 0              | 0              | 0              | 1       | 0              | 0        |
| Latino      |                |                |                |                |         |                |          |
|             | Success        | 0%             | 0%             | 0%             | 33%     | 0%             | 0%       |
|             | Non-Success    | 0%             | 0%             | 0%             | 0%      | 0%             | 0%       |
|             | Withdrawal     | 0%             | 0%             | 0%             | 67%     | 0%             | 0%       |
|             | Total Percent  | 0%             | 0%             | 0%             | 100%    | 0%             | 0%       |
|             | Total Enrolled | 0              | 0              | 0              | 3       | 0              | 0        |
| Middle Ea   | stern          |                |                |                |         |                |          |
|             | Success        | 0%             | 0%             | 0%             | 0%      | 0%             | 0%       |
|             | Non-Success    | 0%             | 0%             | 0%             | 0%      | 0%             | 0%       |
|             | Withdrawal     | 0%             | 0%             | 0%             | 0%      | 0%             | 0%       |
|             | Total Percent  | 0%             | 0%             | 0%             | 0%      | 0%             | 0%       |
|             | Total Enrolled | 0              | 0              | 0              | 0       | 0              | 0        |
| Native Am   | nerican        |                |                |                |         |                |          |
|             | Success        | 0%             | 0%             | 0%             | 0%      | 0%             | 0%       |
|             | Non-Success    | 0%             | 0%             | 0%             | 0%      | 0%             | 0%       |
|             | Withdrawal     | 0%             | 0%             | 0%             | 0%      | 0%             | 0%       |
|             | Total Percent  | 0%             | 0%             | 0%             | 0%      | 0%             | 0%       |
|             | Total Enrolled | 0              | 0              | 0              | 0       | 0              | 0        |
| Pacific Isl | ander          |                |                |                |         |                |          |
|             | Success        | 0%             | 0%             | 0%             | 0%      | 0%             | 0%       |
|             | Non-Success    | 0%             | 0%             | 0%             | 0%      | 0%             | 0%       |
|             | Withdrawal     | 0%             | 0%             | 0%             | 0%      | 0%             | 0%       |
|             | Total Percent  | 0%             | 0%             | 0%             | 0%      | 0%             | 0%       |
|             | Total Enrolled | 0              | 0              | 0              | 0       | 0              | 0        |
| White       |                |                |                |                |         |                |          |
|             | Success        | 0%             | 0%             | 0%             | 100%    | 0%             | 0%       |
|             | Non-Success    | 0%             | 0%             | 0%             | 0%      | 0%             | 0%       |
|             | Withdrawal     | 0%             | 0%             | 0%             | 0%      | 0%             | 0%       |
|             | Total Percent  | 0%             | 0%             | 0%             | 100%    | 0%             | 0%       |
|             | Total Enrolled | 0              | 0              | 0              | 2       | 0              | 0        |