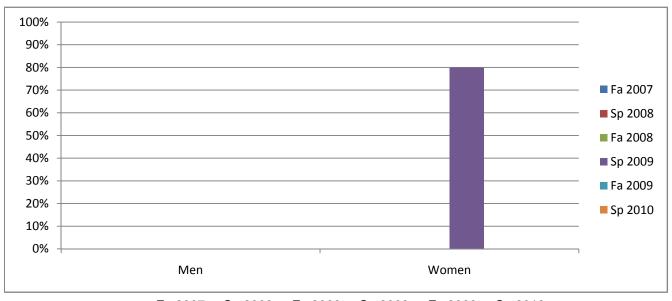

## Chabot Success Rates By Gender and Semester Course: BIOT 30

|                | Fa 2007 | Sp 2008 | Fa 2008 | Sp 2009 | Fa 2009 | Sp 2010 |
|----------------|---------|---------|---------|---------|---------|---------|
| Men            |         |         |         |         |         |         |
| Success        | 0%      | 0%      | 0%      | 0%      | 0%      | 0%      |
| Non-Success    | 0%      | 0%      | 0%      | 0%      | 0%      | 0%      |
| Withdrawal     | 0%      | 0%      | 0%      | 100%    | 0%      | 0%      |
| Total Percent  | 0%      | 0%      | 0%      | 100%    | 0%      | 0%      |
| Total Enrolled | 0       | 0       | 0       | 4       | 0       | 0       |
| Women          |         |         |         |         |         |         |
| Success        | 0%      | 0%      | 0%      | 80%     | 0%      | 0%      |
| Non-Success    | 0%      | 0%      | 0%      | 0%      | 0%      | 0%      |
| Withdrawal     | 0%      | 0%      | 0%      | 20%     | 0%      | 0%      |
| Total Percent  | 0%      | 0%      | 0%      | 100%    | 0%      | 0%      |
| Total Enrolled | 0       | 0       | 0       | 5       | 0       | 0       |