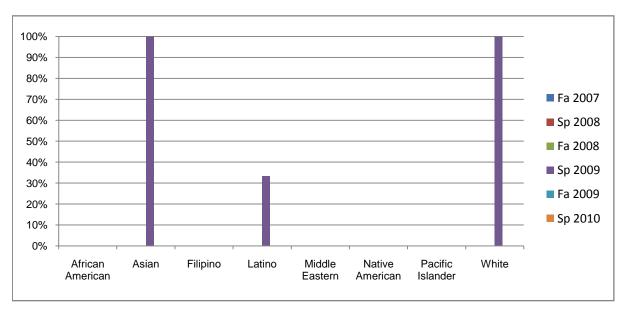

Chabot Success Rates By Ethnicity and Semester Discipline: BIOT

|           |                | Fa 2007 | Sp 2008 | Fa 2008 | Sp 2009 | Fa 2009 | Sp 2010 |
|-----------|----------------|---------|---------|---------|---------|---------|---------|
| African A | merican        |         |         |         |         |         |         |
|           | Success        | 0%      | 0%      | 0%      | 0%      | 0%      | 0%      |
|           | Non-Success    | 0%      | 0%      | 0%      | 0%      | 0%      | 0%      |
|           | Withdrawal     | 0%      | 0%      | 0%      | 0%      | 0%      | 0%      |
|           | Total Percent  | 0%      | 0%      | 0%      | 0%      | 0%      | 0%      |
|           | Total Enrolled | 0       | 0       | 0       | 0       | 0       | 0       |
| Asian     |                |         |         |         |         |         |         |
|           | Success        | 0%      | 0%      | 0%      | 100%    | 0%      | 0%      |
|           | Non-Success    | 0%      | 0%      | 0%      | 0%      | 0%      | 0%      |
|           | Withdrawal     | 0%      | 0%      | 0%      | 0%      | 0%      | 0%      |
|           | Total Percent  | 0%      | 0%      | 0%      | 100%    | 0%      | 0%      |
|           | Total Enrolled | 0       | 0       | 0       | 1       | 0       | 0       |
| Filipino  |                |         |         |         |         |         |         |
|           | Success        | 0%      | 0%      | 0%      | 0%      | 0%      | 0%      |
|           | Non-Success    | 0%      | 0%      | 0%      | 0%      | 0%      | 0%      |
|           | Withdrawal     | 0%      | 0%      | 0%      | 100%    | 0%      | 0%      |
|           | Total Percent  | 0%      | 0%      | 0%      | 100%    | 0%      | 0%      |
|           | Total Enrolled | 0       | 0       | 0       | 1       | 0       | 0       |
| Latino    |                |         |         |         |         |         |         |
|           | Success        | 0%      | 0%      | 0%      | 33%     | 0%      | 0%      |
|           | Non-Success    | 0%      | 0%      | 0%      | 0%      | 0%      | 0%      |
|           | Withdrawal     | 0%      | 0%      | 0%      | 67%     | 0%      | 0%      |
|           | Total Percent  | 0%      | 0%      | 0%      | 100%    | 0%      | 0%      |
|           | Total Enrolled | 0       | 0       | 0       | 3       | 0       | 0       |
| Middle Ea | stern          |         |         |         |         |         |         |
|           | Success        | 0%      | 0%      | 0%      | 0%      | 0%      | 0%      |
|           | Non-Success    | 0%      | 0%      | 0%      | 0%      | 0%      | 0%      |
|           | Withdrawal     | 0%      | 0%      | 0%      | 0%      | 0%      | 0%      |

|            | Total Percent  | 0% | 0% | 0% | 0%   | 0% | 0% |
|------------|----------------|----|----|----|------|----|----|
|            | Total Enrolled | 0  | 0  | 0  | 0    | 0  | 0  |
| Native An  | nerican        |    |    |    |      |    |    |
|            | Success        | 0% | 0% | 0% | 0%   | 0% | 0% |
|            | Non-Success    | 0% | 0% | 0% | 0%   | 0% | 0% |
|            | Withdrawal     | 0% | 0% | 0% | 0%   | 0% | 0% |
|            | Total Percent  | 0% | 0% | 0% | 0%   | 0% | 0% |
|            | Total Enrolled | 0  | 0  | 0  | 0    | 0  | 0  |
| Pacific Is | lander         |    |    |    |      |    |    |
|            | Success        | 0% | 0% | 0% | 0%   | 0% | 0% |
|            | Non-Success    | 0% | 0% | 0% | 0%   | 0% | 0% |
|            | Withdrawal     | 0% | 0% | 0% | 0%   | 0% | 0% |
|            | Total Percent  | 0% | 0% | 0% | 0%   | 0% | 0% |
|            | Total Enrolled | 0  | 0  | 0  | 0    | 0  | 0  |
| White      |                |    |    |    |      |    |    |
|            | Success        | 0% | 0% | 0% | 100% | 0% | 0% |
|            | Non-Success    | 0% | 0% | 0% | 0%   | 0% | 0% |
|            | Withdrawal     | 0% | 0% | 0% | 0%   | 0% | 0% |
|            | Total Percent  | 0% | 0% | 0% | 100% | 0% | 0% |
|            | Total Enrolled | 0  | 0  | 0  | 2    | 0  | 0  |