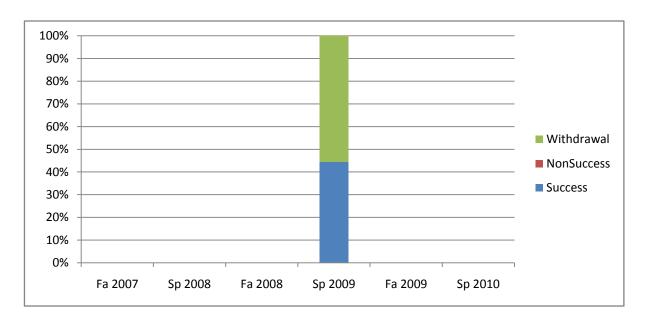

Chabot Success, Non-Success, and Withdrawal Rates By Semester Discipline: BIOT

| Total Enrolled | 0       | 0       | 0       | 9       | 0       | 0       |
|----------------|---------|---------|---------|---------|---------|---------|
| Total Percent  | 0%      | 0%      | 0%      | 100%    | 0%      | 0%      |
| Withdrawal     | 0%      | 0%      | 0%      | 56%     | 0%      | 0%      |
| Non-Success    | 0%      | 0%      | 0%      | 0%      | 0%      | 0%      |
| Success        | 0%      | 0%      | 0%      | 44%     | 0%      | 0%      |
|                | Fa 2007 | Sp 2008 | Fa 2008 | Sp 2009 | Fa 2009 | Sp 2010 |