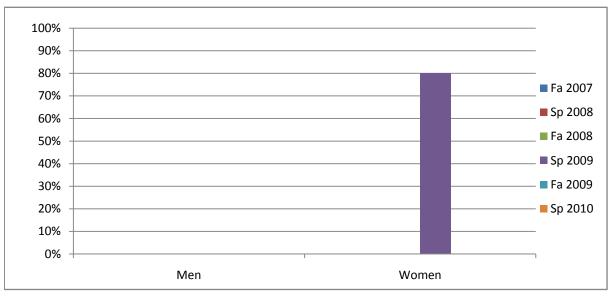

Chabot Success Rates By Gender and Semester Discipline: BIOT

|                | Fa 2007 | Sp 2008 | Fa 2008 | Sp 2009 | Fa 2009 | Sp 2010 |
|----------------|---------|---------|---------|---------|---------|---------|
| Men            |         | -       |         |         |         | -       |
| Success        | 0%      | 0%      | 0%      | 0%      | 0%      | 0%      |
| Non-Success    | 0%      | 0%      | 0%      | 0%      | 0%      | 0%      |
| Withdrawal     | 0%      | 0%      | 0%      | 100%    | 0%      | 0%      |
| Total Percent  | 0%      | 0%      | 0%      | 100%    | 0%      | 0%      |
| Total Enrolled | 0       | 0       | 0       | 4       | 0       | 0       |
| Women          |         |         |         |         |         |         |
| Success        | 0%      | 0%      | 0%      | 80%     | 0%      | 0%      |
| Non-Success    | 0%      | 0%      | 0%      | 0%      | 0%      | 0%      |
| Withdrawal     | 0%      | 0%      | 0%      | 20%     | 0%      | 0%      |
| Total Percent  | 0%      | 0%      | 0%      | 100%    | 0%      | 0%      |
| Total Enrolled | 0       | 0       | 0       | 5       | 0       | 0       |