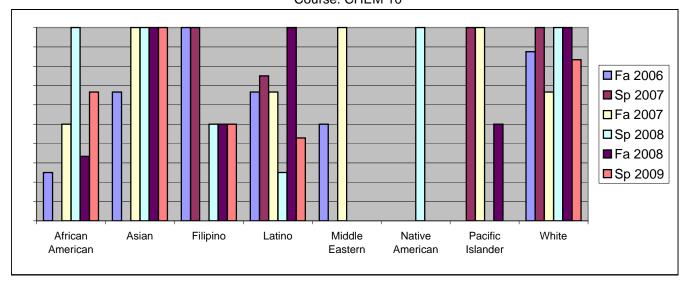

Chabot Success Rates By Ethnicity and Semester Course: CHEM 10

|                  |                | Fa 2006 | Sp 2007 | Fa 2007 | Sp 2008 | Fa 2008 | Sp 2009 |  |  |
|------------------|----------------|---------|---------|---------|---------|---------|---------|--|--|
| African American |                |         |         |         |         |         |         |  |  |
|                  | Success        | 25%     | 0%      | 50%     | 100%    | 33%     | 67%     |  |  |
|                  | Non-Success    | 13%     | 50%     | 0%      |         |         |         |  |  |
|                  | Withdrawal     | 63%     | 50%     | 50%     | 0%      | 33%     | 33%     |  |  |
|                  | Total Percent  | 100%    | 100%    | 100%    | 100%    | 100%    | 100%    |  |  |
|                  | Total Enrolled | 8       | 2       | 4       | 4       | 3       | 3       |  |  |
| Asian            |                |         |         |         |         |         |         |  |  |
|                  | Success        | 67%     | 0%      | 100%    | 100%    | 100%    | 100%    |  |  |
|                  | Non-Success    | 0%      | 67%     | 0%      | 0%      | 0%      | 0%      |  |  |
|                  | Withdrawal     | 33%     | 33%     | 0%      | 0%      | 0%      | 0%      |  |  |
|                  | Total Percent  | 100%    | 100%    | 100%    | 100%    | 100%    | 100%    |  |  |
|                  | Total Enrolled | 3       | 3       | 3       | 5       | 3       | 1       |  |  |
| Filipino         |                |         |         |         |         |         |         |  |  |
|                  | Success        | 100%    | 100%    | 0%      | 50%     | 50%     | 50%     |  |  |
|                  | Non-Success    | 0%      | 0%      | 33%     | 50%     | 0%      | 50%     |  |  |
|                  | Withdrawal     | 0%      | 0%      | 67%     | 0%      | 50%     | 0%      |  |  |
|                  | Total Percent  | 100%    | 100%    | 100%    | 100%    | 100%    | 100%    |  |  |
|                  | Total Enrolled | 1       | 2       | 3       | 2       | 4       | 2       |  |  |
| Latino           |                |         |         |         |         |         |         |  |  |
|                  | Success        | 67%     | 75%     | 67%     | 25%     | 100%    | 43%     |  |  |
|                  | Non-Success    | 0%      | 0%      | 0%      | 75%     | 0%      | 43%     |  |  |
|                  | Withdrawal     | 33%     | 25%     | 33%     | 0%      | 0%      | 14%     |  |  |
|                  | Total Percent  | 100%    | 100%    | 100%    | 100%    | 100%    | 100%    |  |  |
|                  | Total Enrolled | 6       | 4       | 3       | 4       | 2       | 7       |  |  |
| Middle Ea        | astern         |         |         |         |         |         |         |  |  |
|                  | Success        | 50%     | 0%      | 100%    | 0%      | 0%      | 0%      |  |  |
|                  | Non-Success    | 0%      | 0%      | 0%      | 0%      | 0%      | 0%      |  |  |
|                  | Withdrawal     | 50%     | 0%      | 0%      | 0%      | 0%      | 0%      |  |  |
|                  | Total Percent  | 100%    | 0%      | 100%    | 0%      | 0%      | 0%      |  |  |
|                  | Total Enrolled | 2       | 0       | 1       | 0       | 0       | 0       |  |  |
| Native Ar        | merican        |         |         |         |         |         |         |  |  |
|                  | Success        | 0%      | 0%      | 0%      | 100%    | 0%      | 0%      |  |  |
|                  | Non-Success    | 0%      | 0%      | 0%      | 0%      | 0%      | 0%      |  |  |
|                  | Withdrawal     | 0%      | 0%      | 0%      | 0%      | 0%      | 0%      |  |  |
|                  |                |         |         |         |         |         |         |  |  |

|            | Total Percent  | 0%   | 0%   | 0%   | 100% | 0%   | 0%   |
|------------|----------------|------|------|------|------|------|------|
|            | Total Enrolled | 0    | 0    | 0    | 1    | 0    | 0    |
| Pacific Is | lander         |      |      |      |      |      |      |
|            | Success        | 0%   | 100% | 100% | 0%   | 50%  | 0%   |
|            | Non-Success    | 0%   | 0%   | 0%   | 0%   | 0%   | 0%   |
|            | Withdrawal     | 0%   | 0%   | 0%   | 0%   | 50%  | 100% |
|            | Total Percent  | 0%   | 100% | 100% | 0%   | 100% | 100% |
|            | Total Enrolled | 0    | 3    | 1    | 0    | 2    | 1    |
| White      |                |      |      |      |      |      |      |
|            | Success        | 88%  | 100% | 67%  | 100% | 100% | 83%  |
|            | Non-Success    | 0%   | 0%   | 17%  | 0%   | 0%   | 0%   |
|            | Withdrawal     | 13%  | 0%   | 17%  | 0%   | 0%   | 17%  |
|            | Total Percent  | 100% | 100% | 100% | 100% | 100% | 100% |
|            | Total Enrolled | 8    | 4    | 6    | 5    | 4    | 6    |