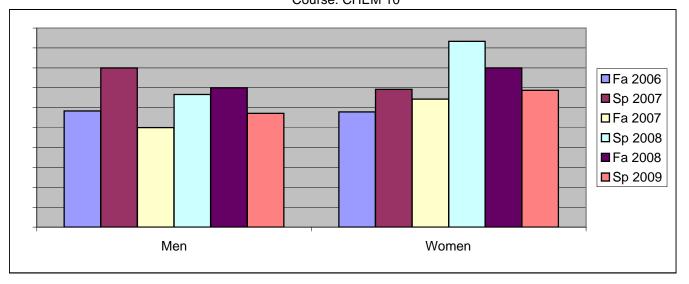

Chabot Success Rates By Gender and Semester Course: CHEM 10

|                | Fa 2006 | Sp 2007 | Fa 2007 | Sp 2008 | Fa 2008 | Sp 2009 |
|----------------|---------|---------|---------|---------|---------|---------|
| Men            |         | •       |         | ·       |         |         |
| Success        | 58%     | 80%     | 50%     | 67%     | 70%     | 57%     |
| Non-Success    | 0%      | 0%      | 10%     | 33%     | 10%     | 14%     |
| Withdrawal     | 42%     | 20%     | 40%     | 0%      | 20%     | 29%     |
| Total Percent  | 100%    | 100%    | 100%    | 100%    | 100%    | 100%    |
| Total Enrolled | 12      | 5       | 10      | 9       | 10      | 7       |
| Women          |         |         |         |         |         |         |
| Success        | 58%     | 69%     | 64%     | 93%     | 80%     | 69%     |
| Non-Success    | 5%      | 15%     | 7%      | 7%      | 10%     | 19%     |
| Withdrawal     | 37%     | 15%     | 29%     | 0%      | 10%     | 13%     |
| Total Percent  | 100%    | 100%    | 100%    | 100%    | 100%    | 100%    |
| Total Enrolled | 19      | 13      | 14      | 15      | 10      | 16      |