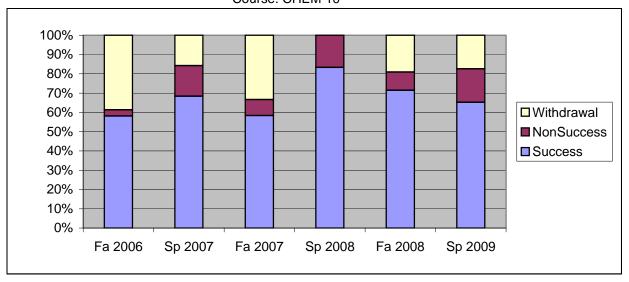

Chabot Success, Non-Success, and Withdrawal Rates By Semester Course: CHEM 10

|                | Fa 2006 | Sp 2007 | Fa 2007 | Sp 2008 | Fa 2008 | Sp 2009 |
|----------------|---------|---------|---------|---------|---------|---------|
| Success        | 58%     | 68%     | 58%     | 83%     | 71%     | 65%     |
| Non-Success    | 3%      | 16%     | 8%      | 17%     | 10%     | 17%     |
| Withdrawal     | 39%     | 16%     | 33%     | 0%      | 19%     | 17%     |
| Total Percent  | 100%    | 100%    | 100%    | 100%    | 100%    | 100%    |
| Total Enrolled | 31      | 19      | 24      | 24      | 21      | 23      |