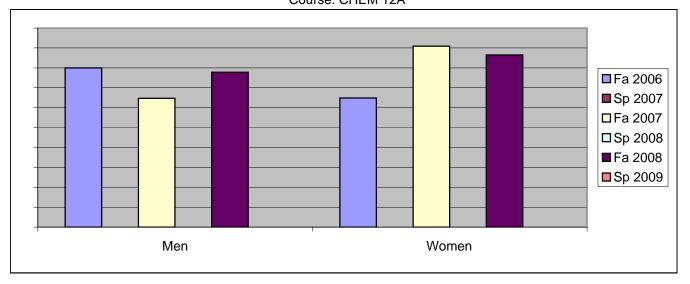

Chabot Success Rates By Gender and Semester Course: CHEM 12A

|                | Fa 2006 | Sp 2007 | Fa 2007 | Sp 2008 | Fa 2008 | Sp 2009 |
|----------------|---------|---------|---------|---------|---------|---------|
| Men            |         | -       |         | -       |         | -       |
| Success        | 80%     | 0%      | 65%     | 0%      | 78%     | 0%      |
| Non-Success    | 4%      | 0%      | 18%     | 0%      | 11%     | 0%      |
| Withdrawal     | 16%     | 0%      | 18%     | 0%      | 11%     | 0%      |
| Total Percent  | 100%    | 0%      | 100%    | 0%      | 100%    | 0%      |
| Total Enrolled | 25      | 0       | 17      | 0       | 27      | 0       |
| Women          |         |         |         |         |         |         |
| Success        | 65%     | 0%      | 91%     | 0%      | 86%     | 0%      |
| Non-Success    | 8%      | 0%      | 6%      | 0%      | 11%     | 0%      |
| Withdrawal     | 27%     | 0%      | 3%      | 0%      | 3%      | 0%      |
| Total Percent  | 100%    | 0%      | 100%    | 0%      | 100%    | 0%      |
| Total Enrolled | 37      | 0       | 33      | 0       | 37      | 0       |