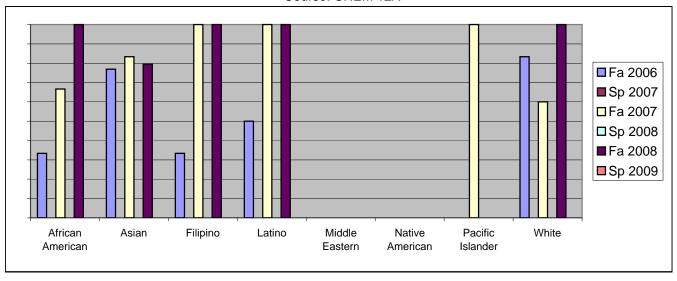

Chabot Success Rates By Ethnicity and Semester Course: CHEM 12A

|                  |                | Fa 2006 | Sp 2007 | Fa 2007 | Sp 2008 | Fa 2008 | Sp 2009 |
|------------------|----------------|---------|---------|---------|---------|---------|---------|
| African American |                |         |         |         |         |         |         |
|                  | Success        | 33%     | 0%      | 67%     | 0%      | 100%    | 0%      |
|                  | Non-Success    | 0%      | 0%      | 33%     | 0%      | 0%      | 0%      |
|                  | Withdrawal     | 67%     | 0%      | 0%      | 0%      | 0%      | 0%      |
|                  | Total Percent  | 100%    | 0%      | 100%    | 0%      | 100%    | 0%      |
|                  | Total Enrolled | 3       | 0       | 3       | 0       | 5       | 0       |
| Asian            |                |         |         |         |         |         |         |
|                  | Success        | 77%     | 0%      | 83%     | 0%      | 79%     | 0%      |
|                  | Non-Success    | 5%      | 0%      | 10%     | 0%      | 18%     | 0%      |
|                  | Withdrawal     | 18%     | 0%      | 7%      | 0%      | 3%      | 0%      |
|                  | Total Percent  | 100%    | 0%      | 100%    | 0%      | 100%    | 0%      |
|                  | Total Enrolled | 39      | 0       | 30      | 0       | 34      | 0       |
| Filipino         |                |         |         |         |         |         |         |
|                  | Success        | 33%     | 0%      | 100%    | 0%      | 100%    | 0%      |
|                  | Non-Success    | 0%      | 0%      | 0%      | 0%      | 0%      | 0%      |
|                  | Withdrawal     | 67%     | 0%      | 0%      | 0%      | 0%      | 0%      |
|                  | Total Percent  | 100%    | 0%      | 100%    | 0%      | 100%    | 0%      |
|                  | Total Enrolled | 3       | 0       | 4       | 0       | 2       | 0       |
| Latino           |                |         |         |         |         |         |         |
|                  | Success        | 50%     | 0%      | 100%    | 0%      | 100%    | 0%      |
|                  | Non-Success    | 25%     | 0%      | 0%      | 0%      | 0%      | 0%      |
|                  | Withdrawal     | 25%     | 0%      | 0%      | 0%      | 0%      | 0%      |
|                  | Total Percent  | 100%    | 0%      | 100%    | 0%      | 100%    | 0%      |
|                  | Total Enrolled | 4       | 0       | 4       | 0       | 2       | 0       |
| Middle Eastern   |                |         |         |         |         |         |         |
|                  | Success        | 0%      |         |         |         | 0%      | 0%      |
|                  | Non-Success    | 0%      |         |         |         | 0%      | 0%      |
|                  | Withdrawal     | 0%      | 0%      | 0%      | 0%      | 0%      | 0%      |

|            | Total Percent  | 0%   | 0% | 0%   | 0% | 0%   | 0% |
|------------|----------------|------|----|------|----|------|----|
|            | Total Enrolled | 0    | 0  | 0    | 0  | 0    | 0  |
| Native An  | nerican        |      |    |      |    |      |    |
|            | Success        | 0%   | 0% | 0%   | 0% | 0%   | 0% |
|            | Non-Success    | 0%   | 0% | 0%   | 0% | 0%   | 0% |
|            | Withdrawal     | 0%   | 0% | 0%   | 0% | 0%   | 0% |
|            | Total Percent  | 0%   | 0% | 0%   | 0% | 0%   | 0% |
|            | Total Enrolled | 0    | 0  | 0    | 0  | 0    | 0  |
| Pacific Is | lander         |      |    |      |    |      |    |
|            | Success        | 0%   | 0% | 100% | 0% | 0%   | 0% |
|            | Non-Success    | 0%   | 0% | 0%   | 0% | 0%   | 0% |
|            | Withdrawal     | 0%   | 0% | 0%   | 0% | 0%   | 0% |
|            | Total Percent  | 0%   | 0% | 100% | 0% | 0%   | 0% |
|            | Total Enrolled | 0    | 0  | 1    | 0  | 0    | 0  |
| White      |                |      |    |      |    |      |    |
|            | Success        | 83%  | 0% | 60%  | 0% | 100% | 0% |
|            | Non-Success    | 17%  | 0% | 0%   | 0% | 0%   | 0% |
|            | Withdrawal     | 0%   | 0% | 40%  | 0% | 0%   | 0% |
|            | Total Percent  | 100% | 0% | 100% | 0% | 100% | 0% |
|            | Total Enrolled | 6    | 0  | 5    | 0  | 11   | 0  |