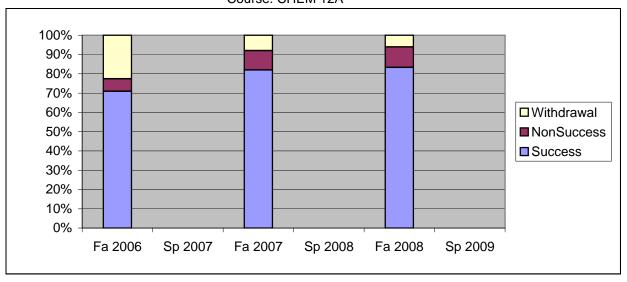

Chabot Success, Non-Success, and Withdrawal Rates By Semester Course: CHEM 12A

|                | Fa 2006 | Sp 2007 | Fa 2007 | Sp 2008 | Fa 2008 | Sp 2009 |
|----------------|---------|---------|---------|---------|---------|---------|
| Success        | 71%     | 0%      | 82%     | 0%      | 83%     | 0%      |
| Non-Success    | 6%      | 0%      | 10%     | 0%      | 11%     | 0%      |
| Withdrawal     | 23%     | 0%      | 8%      | 0%      | 6%      | 0%      |
| Total Percent  | 100%    | 0%      | 100%    | 0%      | 100%    | 0%      |
| Total Enrolled | 62      | 0       | 50      | 0       | 66      | 0       |