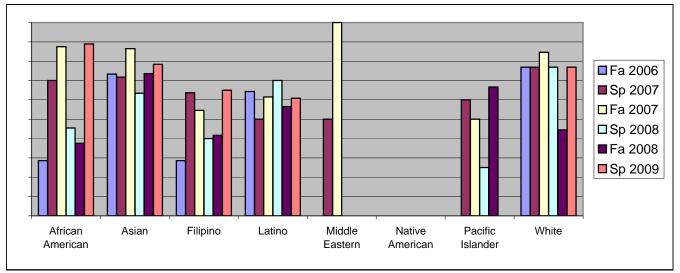

Chabot Success Rates By Ethnicity and Semester Course: CHEM 1A

|                  |                | Fa 2006 | Sp 2007 | Fa 2007 | Sp 2008 | Fa 2008 | Sp 2009 |  |
|------------------|----------------|---------|---------|---------|---------|---------|---------|--|
| African American |                |         |         |         |         |         |         |  |
|                  | Success        | 29%     | 70%     | 88%     | 45%     | 38%     | 89%     |  |
|                  | Non-Success    | 14%     | 10%     | 13%     | 18%     | 25%     | 0%      |  |
|                  | Withdrawal     | 57%     | 20%     | 0%      | 36%     | 38%     | 11%     |  |
|                  | Total Percent  | 100%    | 100%    | 100%    | 100%    | 100%    | 100%    |  |
|                  | Total Enrolled | 7       | 10      | 8       | 11      | 8       | 9       |  |
| Asian            |                |         |         |         |         |         |         |  |
|                  | Success        | 73%     | 72%     | 87%     | 63%     | 74%     | 78%     |  |
|                  | Non-Success    | 7%      | 10%     | 6%      | 15%     | 13%     | 8%      |  |
|                  | Withdrawal     | 20%     | 18%     | 8%      | 22%     | 13%     | 14%     |  |
|                  | Total Percent  | 100%    | 100%    | 100%    | 100%    | 100%    | 100%    |  |
|                  | Total Enrolled | 45      | 39      | 52      | 41      | 53      | 51      |  |
| Filipino         |                |         |         |         |         |         |         |  |
|                  | Success        | 29%     | 64%     | 55%     | 40%     | 42%     | 65%     |  |
|                  | Non-Success    | 43%     | 18%     | 9%      | 20%     | 8%      | 5%      |  |
|                  | Withdrawal     | 29%     | 18%     | 36%     | 40%     | 50%     | 30%     |  |
|                  | Total Percent  | 100%    | 100%    | 100%    | 100%    | 100%    | 100%    |  |
|                  | Total Enrolled | 7       | 11      | 11      | 10      | 12      | 20      |  |
| Latino           |                |         |         |         |         |         |         |  |
|                  | Success        | 64%     | 50%     | 62%     | 70%     | 57%     | 61%     |  |
|                  | Non-Success    | 7%      | 0%      | 8%      | 0%      | 13%     | 13%     |  |
|                  | Withdrawal     | 29%     | 50%     | 31%     | 30%     | 30%     | 26%     |  |
|                  | Total Percent  | 100%    | 100%    | 100%    | 100%    | 100%    | 100%    |  |
|                  | Total Enrolled | 14      | 18      | 13      | 10      | 23      | 23      |  |
| Middle E         | astern         |         |         |         |         |         |         |  |
|                  | Success        | 0%      |         |         |         |         |         |  |
|                  | Non-Success    | 0%      |         | 0%      | 0%      | 0%      | 0%      |  |
|                  | Withdrawal     | 0%      | 50%     | 0%      | 0%      | 0%      | 0%      |  |
|                  |                |         |         |         |         |         |         |  |

|                 | Total Percent  | 0%   | 100% | 100% | 0%   | 0%   | 0%   |  |
|-----------------|----------------|------|------|------|------|------|------|--|
|                 | Total Enrolled | 0    | 2    | 1    | 0    | 0    | 0    |  |
| Native American |                |      |      |      |      |      |      |  |
|                 | Success        | 0%   | 0%   | 0%   | 0%   | 0%   | 0%   |  |
|                 | Non-Success    | 0%   | 0%   | 100% | 0%   | 0%   | 0%   |  |
|                 | Withdrawal     | 0%   | 0%   | 0%   | 0%   | 100% | 0%   |  |
|                 | Total Percent  | 0%   | 0%   | 100% | 0%   | 100% | 0%   |  |
|                 | Total Enrolled | 0    | 0    | 1    | 0    | 2    | 0    |  |
| Pacific Is      | slander        |      |      |      |      |      |      |  |
|                 | Success        | 0%   | 60%  | 50%  | 25%  | 67%  | 0%   |  |
|                 | Non-Success    | 0%   | 40%  | 25%  | 25%  | 33%  | 33%  |  |
|                 | Withdrawal     | 100% | 0%   | 25%  | 50%  | 0%   | 67%  |  |
|                 | Total Percent  | 100% | 100% | 100% | 100% | 100% | 100% |  |
|                 | Total Enrolled | 1    | 5    | 4    | 4    | 3    | 3    |  |
| White           |                |      |      |      |      |      |      |  |
|                 | Success        | 77%  | 77%  | 85%  | 77%  | 44%  | 77%  |  |
|                 | Non-Success    | 0%   | 0%   | 8%   | 8%   | 11%  | 15%  |  |
|                 | Withdrawal     | 23%  | 23%  | 8%   | 15%  | 44%  | 8%   |  |
|                 | Total Percent  | 100% | 100% | 100% | 100% | 100% | 100% |  |
|                 | Total Enrolled | 13   | 13   | 13   | 13   | 9    | 13   |  |