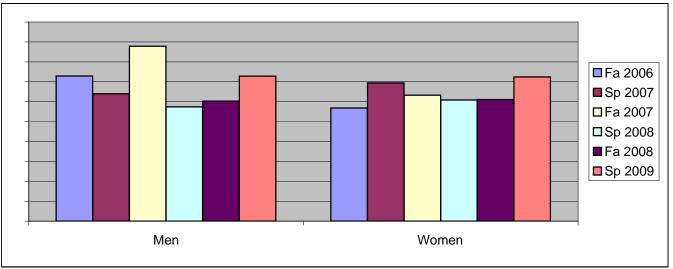

Chabot Success Rates By Gender and Semester Course: CHEM 1A

|                | Fa 2006 | Sp 2007 | Fa 2007 | Sp 2008 | Fa 2008 | Sp 2009 |
|----------------|---------|---------|---------|---------|---------|---------|
| Men            |         |         |         |         |         |         |
| Success        | 73%     | 64%     | 88%     | 57%     | 60%     | 73%     |
| Non-Success    | 6%      | 8%      | 3%      | 15%     | 21%     | 7%      |
| Withdrawal     | 21%     | 28%     | 9%      | 28%     | 19%     | 20%     |
| Total Percent  | 100%    | 100%    | 100%    | 100%    | 100%    | 100%    |
| Total Enrolled | 48      | 50      | 66      | 54      | 63      | 70      |
| Women          |         |         |         |         |         |         |
| Success        | 57%     | 69%     | 63%     | 61%     | 61%     | 72%     |
| Non-Success    | 11%     | 8%      | 14%     | 13%     | 7%      | 12%     |
| Withdrawal     | 32%     | 22%     | 22%     | 26%     | 31%     | 16%     |
| Total Percent  | 100%    | 100%    | 100%    | 100%    | 100%    | 100%    |
| Total Enrolled | 44      | 59      | 49      | 46      | 54      | 58      |