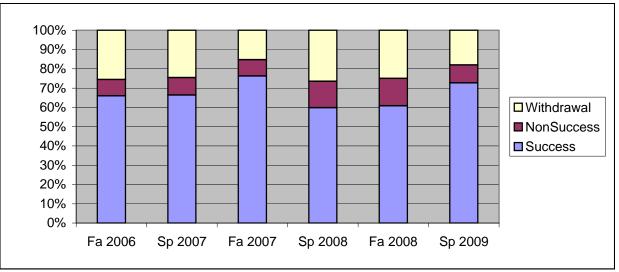

Chabot Success, Non-Success, and Withdrawal Rates By Semester Course: CHEM 1A

|                | Fa 2006 | Sp 2007 | Fa 2007 | Sp 2008 | Fa 2008 | Sp 2009 |
|----------------|---------|---------|---------|---------|---------|---------|
| Success        | 66%     | 66%     | 76%     | 60%     | 61%     | 73%     |
| Non-Success    | 9%      | 9%      | 8%      | 14%     | 14%     | 9%      |
| Withdrawal     | 26%     | 25%     | 15%     | 26%     | 25%     | 18%     |
| Total Percent  | 100%    | 100%    | 100%    | 100%    | 100%    | 100%    |
| Total Enrolled | 94      | 110     | 118     | 102     | 120     | 128     |