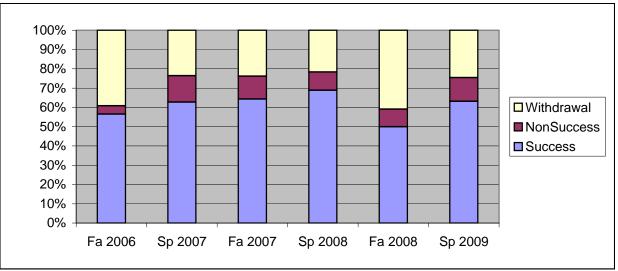

Chabot Success, Non-Success, and Withdrawal Rates By Semester Course: CHEM 1B

|                | Fa 2006 | Sp 2007 | Fa 2007 | Sp 2008 | Fa 2008 | Sp 2009 |
|----------------|---------|---------|---------|---------|---------|---------|
| Success        | 57%     | 63%     | 64%     | 69%     | 50%     | 63%     |
| Non-Success    | 4%      | 14%     | 12%     | 9%      | 9%      | 12%     |
| Withdrawal     | 39%     | 24%     | 24%     | 22%     | 41%     | 25%     |
| Total Percent  | 100%    | 100%    | 100%    | 100%    | 100%    | 100%    |
| Total Enrolled | 23      | 51      | 42      | 74      | 44      | 57      |