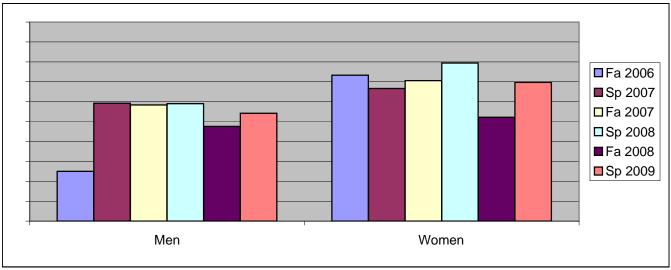

## Chabot Success Rates By Gender and Semester Course: CHEM 1B

|                | Fa 2006 | Sp 2007 | Fa 2007 | Sp 2008 | Fa 2008 | Sp 2009 |
|----------------|---------|---------|---------|---------|---------|---------|
| Men            |         |         |         |         |         |         |
| Success        | 25%     | 59%     | 58%     | 59%     | 48%     | 54%     |
| Non-Success    | 13%     | 19%     | 4%      | 8%      | 10%     | 17%     |
| Withdrawal     | 63%     | 22%     | 38%     | 33%     | 43%     | 29%     |
| Total Percent  | 100%    | 100%    | 100%    | 100%    | 100%    | 100%    |
| Total Enrolled | 8       | 27      | 24      | 39      | 21      | 24      |
| Women          |         |         |         |         |         |         |
| Success        | 73%     | 67%     | 71%     | 79%     | 52%     | 70%     |
| Non-Success    | 0%      | 8%      | 24%     | 12%     | 9%      | 9%      |
| Withdrawal     | 27%     | 25%     | 6%      | 9%      | 39%     | 21%     |
| Total Percent  | 100%    | 100%    | 100%    | 100%    | 100%    | 100%    |
| Total Enrolled | 15      | 24      | 17      | 34      | 23      | 33      |