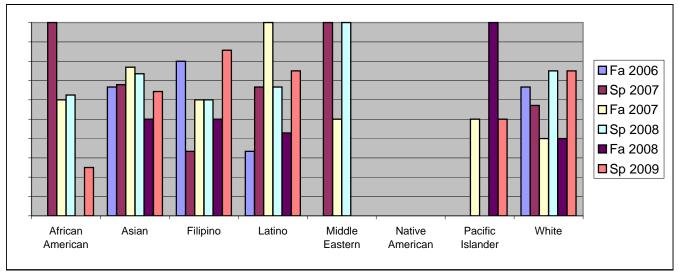

Chabot Success Rates By Ethnicity and Semester Course: CHEM 1B

|                  |                | Fa 2006 | Sp 2007 | Fa 2007 | Sp 2008 | Fa 2008 | Sp 2009 |  |
|------------------|----------------|---------|---------|---------|---------|---------|---------|--|
| African American |                |         |         |         |         |         |         |  |
|                  | Success        | 0%      | 100%    | 60%     | 63%     | 0%      | 25%     |  |
|                  | Non-Success    | 0%      | 0%      | 40%     | 13%     | 50%     | 75%     |  |
|                  | Withdrawal     | 100%    | 0%      | 0%      | 25%     | 50%     | 0%      |  |
|                  | Total Percent  | 100%    | 100%    | 100%    | 100%    | 100%    | 100%    |  |
|                  | Total Enrolled | 2       | 1       | 5       | 8       | 2       | 4       |  |
| Asian            |                |         |         |         |         |         |         |  |
|                  | Success        | 67%     | 68%     | 77%     | 74%     | 50%     | 64%     |  |
|                  | Non-Success    | 0%      | 7%      | 8%      | 3%      | 5%      | 7%      |  |
|                  | Withdrawal     | 33%     | 25%     | 15%     | 24%     | 45%     | 29%     |  |
|                  | Total Percent  | 100%    | 100%    | 100%    | 100%    | 100%    | 100%    |  |
|                  | Total Enrolled | 6       | 28      | 13      | 34      | 20      | 28      |  |
| Filipino         |                |         |         |         |         |         |         |  |
| -                | Success        | 80%     | 33%     | 60%     | 60%     | 50%     | 86%     |  |
|                  | Non-Success    | 0%      | 67%     | 20%     | 20%     | 0%      | 0%      |  |
|                  | Withdrawal     | 20%     | 0%      | 20%     | 20%     | 50%     | 14%     |  |
|                  | Total Percent  | 100%    | 100%    | 100%    | 100%    | 100%    | 100%    |  |
|                  | Total Enrolled | 5       | 3       | 5       | 5       | 2       | 7       |  |
| Latino           |                |         |         |         |         |         |         |  |
|                  | Success        | 33%     | 67%     | 100%    | 67%     | 43%     | 75%     |  |
|                  | Non-Success    | 0%      | 0%      | 0%      | 17%     | 0%      | 0%      |  |
|                  | Withdrawal     | 67%     | 33%     | 0%      | 17%     | 57%     | 25%     |  |
|                  | Total Percent  | 100%    | 100%    | 100%    | 100%    | 100%    | 100%    |  |
|                  | Total Enrolled | 3       | 6       | 5       | 6       | 7       | 8       |  |
| Middle E         | astern         |         |         |         |         |         |         |  |
|                  | Success        | 0%      | 100%    | 50%     | 100%    | 0%      | 0%      |  |
|                  | Non-Success    | 0%      | 0%      | 0%      | 0%      | 0%      | 0%      |  |
|                  | Withdrawal     | 100%    | 0%      | 50%     | 0%      | 0%      | 0%      |  |
|                  |                |         |         |         |         |         |         |  |

|            | Total Percent  | 100% | 100% | 100% | 100% | 0%   | 0%   |
|------------|----------------|------|------|------|------|------|------|
|            | Total Enrolled | 1    | 1    | 2    | 1    | 0    | 0    |
| Native A   | merican        |      |      |      |      |      |      |
|            | Success        | 0%   | 0%   | 0%   | 0%   | 0%   | 0%   |
|            | Non-Success    | 0%   | 0%   | 0%   | 0%   | 0%   | 0%   |
|            | Withdrawal     | 0%   | 0%   | 0%   | 0%   | 0%   | 0%   |
|            | Total Percent  | 0%   | 0%   | 0%   | 0%   | 0%   | 0%   |
|            | Total Enrolled | 0    | 0    | 0    | 0    | 0    | 0    |
| Pacific Is | lander         |      |      |      |      |      |      |
|            | Success        | 0%   | 0%   | 50%  | 0%   | 100% | 50%  |
|            | Non-Success    | 100% | 100% | 0%   | 50%  | 0%   | 50%  |
|            | Withdrawal     | 0%   | 0%   | 50%  | 50%  | 0%   | 0%   |
|            | Total Percent  | 100% | 100% | 100% | 100% | 100% | 100% |
|            | Total Enrolled | 1    | 1    | 2    | 2    | 2    | 2    |
| White      |                |      |      |      |      |      |      |
|            | Success        | 67%  | 57%  | 40%  | 75%  | 40%  | 75%  |
|            | Non-Success    | 0%   | 14%  | 20%  | 13%  | 20%  | 25%  |
|            | Withdrawal     | 33%  | 29%  | 40%  | 13%  | 40%  | 0%   |
|            | Total Percent  | 100% | 100% | 100% | 100% | 100% | 100% |
|            | Total Enrolled | 3    | 7    | 5    | 8    | 5    | 4    |