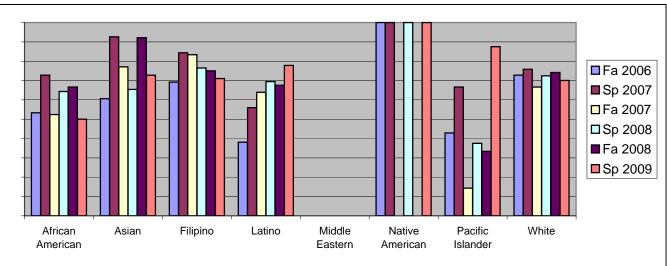

Chabot Success Rates By Ethnicity and Semester Course: CHEM 30A

|                  |                | Fa 2006 | Sp 2007 | Fa 2007 | Sp 2008 | Fa 2008 | Sp 2009 |
|------------------|----------------|---------|---------|---------|---------|---------|---------|
| African American |                |         |         |         |         |         |         |
|                  | Success        | 53%     | 73%     | 52%     | 64%     | 67%     | 50%     |
|                  | Non-Success    | 13%     | 9%      | 19%     | 21%     | 27%     | 21%     |
|                  | Withdrawal     | 33%     | 18%     | 29%     | 14%     | 7%      | 29%     |
|                  | Total Percent  | 100%    | 100%    | 100%    | 100%    | 100%    | 100%    |
|                  | Total Enrolled | 15      | 11      | 21      | 14      | 15      | 14      |
| Asian            |                |         |         |         |         |         |         |
|                  | Success        | 61%     | 93%     | 77%     | 65%     | 92%     | 73%     |
|                  | Non-Success    | 15%     | 4%      | 5%      | 23%     | 5%      | 15%     |
|                  | Withdrawal     | 24%     | 4%      | 18%     | 12%     | 3%      | 12%     |
|                  | Total Percent  | 100%    | 100%    | 100%    | 100%    | 100%    | 100%    |
|                  | Total Enrolled | 33      | 27      | 61      | 26      | 38      | 33      |
| Filipino         |                |         |         |         |         |         |         |
| -                | Success        | 69%     | 84%     | 83%     | 76%     | 75%     | 71%     |
|                  | Non-Success    | 19%     | 9%      | 11%     | 9%      | 17%     | 18%     |
|                  | Withdrawal     | 12%     | 6%      | 6%      | 15%     | 8%      | 11%     |
|                  | Total Percent  | 100%    | 100%    | 100%    | 100%    | 100%    | 100%    |
|                  | Total Enrolled | 52      | 32      | 36      | 34      | 48      | 38      |
| Latino           |                |         |         |         |         |         |         |
|                  | Success        | 38%     | 56%     | 64%     | 69%     | 68%     | 78%     |
|                  | Non-Success    | 24%     | 24%     | 11%     | 6%      | 8%      | 7%      |
|                  | Withdrawal     | 38%     | 20%     | 25%     | 25%     | 24%     | 15%     |
|                  | Total Percent  | 100%    | 100%    | 100%    | 100%    | 100%    | 100%    |
|                  | Total Enrolled | 42      | 25      | 36      | 36      | 37      | 27      |
| Middle E         | astern         |         |         |         |         |         |         |
|                  | Success        | 0%      | 0%      | 0%      | 0%      | 0%      | 0%      |
|                  | Non-Success    | 0%      | 0%      | 0%      | 0%      | 0%      | 0%      |
|                  | Withdrawal     | 0%      | 0%      | 0%      | 0%      | 0%      | 0%      |

|            | Total Percent  | 0%   | 0%   | 0%   | 0%   | 0%   | 0%   |
|------------|----------------|------|------|------|------|------|------|
|            | Total Enrolled | 0    | 0    | 0    | 0    | 0    | 0    |
| Native A   | merican        |      |      |      |      |      |      |
|            | Success        | 100% | 100% | 0%   | 100% | 0%   | 100% |
|            | Non-Success    | 0%   | 0%   | 0%   | 0%   | 0%   | 0%   |
|            | Withdrawal     | 0%   | 0%   | 0%   | 0%   | 0%   | 0%   |
|            | Total Percent  | 100% | 100% | 0%   | 100% | 0%   | 100% |
|            | Total Enrolled | 1    | 1    | 0    | 1    | 0    | 1    |
| Pacific Is | slander        |      |      |      |      |      |      |
|            | Success        | 43%  | 67%  | 14%  | 38%  | 33%  | 88%  |
|            | Non-Success    | 43%  | 0%   | 57%  | 25%  | 33%  | 13%  |
|            | Withdrawal     | 14%  | 33%  | 29%  | 38%  | 33%  | 0%   |
|            | Total Percent  | 100% | 100% | 100% | 100% | 100% | 100% |
|            | Total Enrolled | 7    | 3    | 7    | 8    | 6    | 8    |
| White      |                |      |      |      |      |      |      |
|            | Success        | 73%  | 76%  | 67%  | 72%  | 74%  | 70%  |
|            | Non-Success    | 3%   | 17%  | 10%  | 3%   | 6%   | 17%  |
|            | Withdrawal     | 24%  | 7%   | 23%  | 24%  | 19%  | 13%  |
|            | Total Percent  | 100% | 100% | 100% | 100% | 100% | 100% |
|            | Total Enrolled | 33   | 29   | 30   | 29   | 31   | 30   |