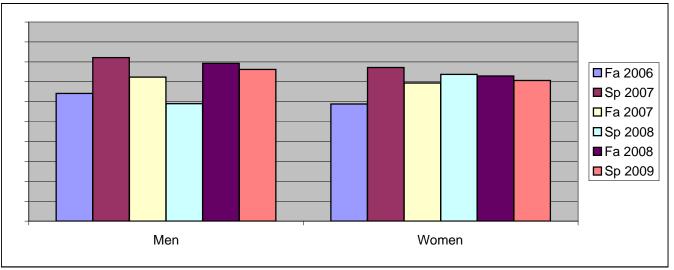

Chabot Success Rates By Gender and Semester Course: CHEM 30A

|                | Fa 2006 | Sp 2007 | Fa 2007 | Sp 2008 | Fa 2008 | Sp 2009 |
|----------------|---------|---------|---------|---------|---------|---------|
| Men            |         |         |         |         |         |         |
| Success        | 64%     | 82%     | 72%     | 59%     | 79%     | 76%     |
| Non-Success    | 15%     | 11%     | 6%      | 18%     | 13%     | 12%     |
| Withdrawal     | 21%     | 7%      | 21%     | 23%     | 8%      | 12%     |
| Total Percent  | 100%    | 100%    | 100%    | 100%    | 100%    | 100%    |
| Total Enrolled | 53      | 28      | 47      | 39      | 53      | 42      |
| Women          |         |         |         |         |         |         |
| Success        | 59%     | 77%     | 69%     | 74%     | 73%     | 71%     |
| Non-Success    | 16%     | 12%     | 13%     | 8%      | 13%     | 16%     |
| Withdrawal     | 25%     | 10%     | 18%     | 18%     | 14%     | 13%     |
| Total Percent  | 100%    | 100%    | 100%    | 100%    | 100%    | 100%    |
| Total Enrolled | 141     | 105     | 160     | 118     | 133     | 116     |