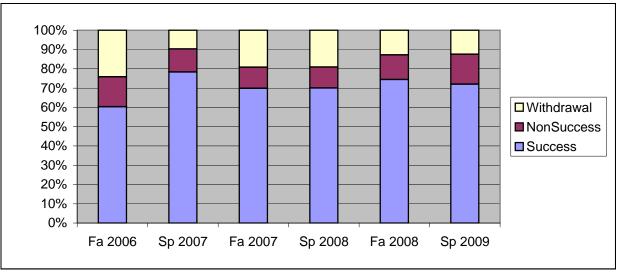

Chabot Success, Non-Success, and Withdrawal Rates By Semester Course: CHEM 30A

|                | Fa 2006 | Sp 2007 | Fa 2007 | Sp 2008 | Fa 2008 | Sp 2009 |
|----------------|---------|---------|---------|---------|---------|---------|
| Success        | 60%     | 78%     | 70%     | 70%     | 74%     | 72%     |
| Non-Success    | 16%     | 12%     | 11%     | 11%     | 13%     | 16%     |
| Withdrawal     | 24%     | 10%     | 19%     | 19%     | 13%     | 12%     |
| Total Percent  | 100%    | 100%    | 100%    | 100%    | 100%    | 100%    |
| Total Enrolled | 199     | 134     | 209     | 157     | 188     | 161     |