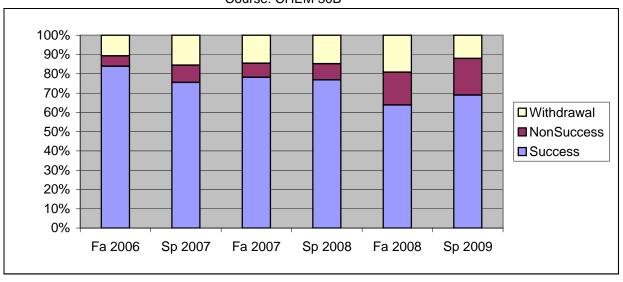

Chabot Success, Non-Success, and Withdrawal Rates By Semester Course: CHEM 30B

|                | Fa 2006 | Sp 2007 | Fa 2007 | Sp 2008 | Fa 2008 | Sp 2009 |
|----------------|---------|---------|---------|---------|---------|---------|
| Success        | 84%     | 76%     | 78%     | 77%     | 64%     | 69%     |
| Non-Success    | 5%      | 9%      | 7%      | 8%      | 17%     | 19%     |
| Withdrawal     | 11%     | 16%     | 15%     | 15%     | 19%     | 12%     |
| Total Percent  | 100%    | 100%    | 100%    | 100%    | 100%    | 100%    |
| Total Enrolled | 56      | 90      | 55      | 95      | 47      | 100     |