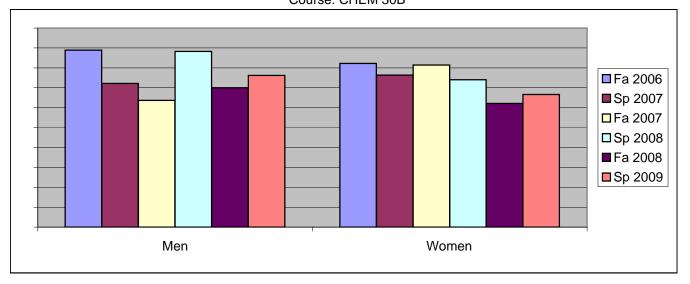

Chabot Success Rates By Gender and Semester Course: CHEM 30B

|                | Fa 2006 | Sp 2007 | Fa 2007 | Sp 2008 | Fa 2008 | Sp 2009 |
|----------------|---------|---------|---------|---------|---------|---------|
| Men            |         | •       |         | ·       |         | •       |
| Success        | 89%     | 72%     | 64%     | 88%     | 70%     | 76%     |
| Non-Success    | 11%     | 11%     | 18%     | 0%      | 10%     | 14%     |
| Withdrawal     | 0%      | 17%     | 18%     | 12%     | 20%     | 10%     |
| Total Percent  | 100%    | 100%    | 100%    | 100%    | 100%    | 100%    |
| Total Enrolled | 9       | 18      | 11      | 17      | 10      | 21      |
| Women          |         |         |         |         |         |         |
| Success        | 82%     | 76%     | 81%     | 74%     | 62%     | 67%     |
| Non-Success    | 4%      | 8%      | 5%      | 10%     | 19%     | 21%     |
| Withdrawal     | 13%     | 15%     | 14%     | 16%     | 19%     | 13%     |
| Total Percent  | 100%    | 100%    | 100%    | 100%    | 100%    | 100%    |
| Total Enrolled | 45      | 72      | 43      | 77      | 37      | 78      |