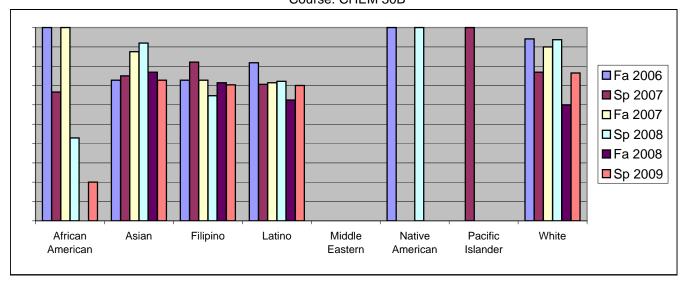

Chabot Success Rates By Ethnicity and Semester Course: CHEM 30B

|                  |                | Fa 2006 | Sp 2007 | Fa 2007 | Sp 2008 | Fa 2008 | Sp 2009 |
|------------------|----------------|---------|---------|---------|---------|---------|---------|
| African American |                |         |         |         |         |         |         |
|                  | Success        | 100%    | 67%     | 100%    | 43%     | 0%      | 20%     |
|                  | Non-Success    | 0%      | 17%     | 0%      | 14%     | 75%     | 40%     |
|                  | Withdrawal     | 0%      | 17%     | 0%      | 43%     | 25%     | 40%     |
|                  | Total Percent  | 100%    | 100%    | 100%    | 100%    | 100%    | 100%    |
|                  | Total Enrolled | 2       | 6       | 2       | 7       | 4       | 5       |
| Asian            |                |         |         |         |         |         |         |
|                  | Success        | 73%     | 75%     | 88%     | 92%     | 77%     | 73%     |
|                  | Non-Success    | 0%      | 25%     | 0%      | 4%      | 8%      | 18%     |
|                  | Withdrawal     | 27%     | 0%      | 13%     | 4%      | 15%     | 9%      |
|                  | Total Percent  | 100%    | 100%    | 100%    | 100%    | 100%    | 100%    |
|                  | Total Enrolled | 11      | 20      | 8       | 25      | 13      | 22      |
| Filipino         |                |         |         |         |         |         |         |
|                  | Success        | 73%     | 82%     | 73%     | 65%     | 71%     | 70%     |
|                  | Non-Success    | 18%     | 4%      | 9%      | 6%      | 14%     | 15%     |
|                  | Withdrawal     | 9%      | 14%     | 18%     | 29%     | 14%     | 15%     |
|                  | Total Percent  | 100%    | 100%    | 100%    | 100%    | 100%    | 100%    |
|                  | Total Enrolled | 11      | 28      | 22      | 17      | 14      | 27      |
| Latino           |                |         |         |         |         |         |         |
|                  | Success        | 82%     | 71%     | 71%     | 72%     | 63%     | 70%     |
|                  | Non-Success    | 9%      | 6%      | 0%      | 11%     | 13%     | 30%     |
|                  | Withdrawal     | 9%      | 24%     | 29%     | 17%     | 25%     | 0%      |
|                  | Total Percent  | 100%    | 100%    | 100%    | 100%    | 100%    | 100%    |
|                  | Total Enrolled | 11      | 17      | 7       | 18      | 8       | 20      |
| Middle Eastern   |                |         |         |         |         |         |         |
|                  | Success        | 0%      | 0%      | 0%      | 0%      | 0%      | 0%      |
|                  | Non-Success    | 0%      | 0%      | 0%      | 0%      | 0%      | 0%      |
|                  | Withdrawal     | 0%      | 0%      | 0%      | 0%      | 0%      | 0%      |
|                  | Total Percent  | 0%      | 0%      | 0%      | 0%      | 0%      | 0%      |
|                  | Total Enrolled | 0       | 0       | 0       | 0       | 0       | 0       |
| Native American  |                |         |         |         |         |         |         |
|                  | Success        | 100%    | 0%      | 0%      | 100%    | 0%      | 0%      |
|                  | Non-Success    | 0%      | 0%      | 0%      | 0%      | 0%      | 0%      |
|                  | Withdrawal     | 0%      | 0%      | 0%      | 0%      | 0%      | 0%      |
|                  |                |         |         |         |         |         |         |

|            | Total Percent  | 100% | 0%   | 0%   | 100% | 0%   | 0%   |
|------------|----------------|------|------|------|------|------|------|
|            | Total Enrolled | 1    | 0    | 0    | 1    | 0    | 0    |
| Pacific Is | lander         |      |      |      |      |      |      |
|            | Success        | 0%   | 100% | 0%   | 0%   | 0%   | 0%   |
|            | Non-Success    | 0%   | 0%   | 0%   | 0%   | 0%   | 100% |
|            | Withdrawal     | 0%   | 0%   | 0%   | 0%   | 0%   | 0%   |
|            | Total Percent  | 0%   | 100% | 0%   | 0%   | 0%   | 100% |
|            | Total Enrolled | 0    | 1    | 0    | 0    | 0    | 1    |
| White      |                |      |      |      |      |      |      |
|            | Success        | 94%  | 77%  | 90%  | 94%  | 60%  | 76%  |
|            | Non-Success    | 0%   | 0%   | 10%  | 0%   | 20%  | 6%   |
|            | Withdrawal     | 6%   | 23%  | 0%   | 6%   | 20%  | 18%  |
|            | Total Percent  | 100% | 100% | 100% | 100% | 100% | 100% |
|            | Total Enrolled | 17   | 13   | 10   | 16   | 5    | 17   |