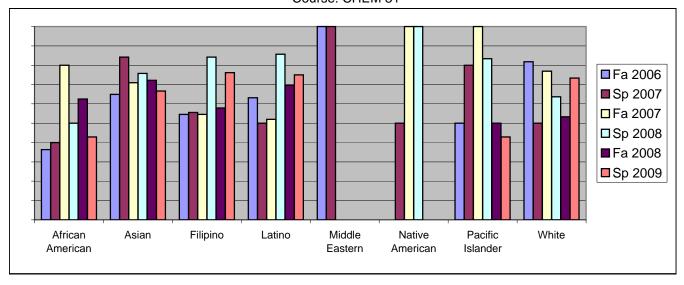

Chabot Success Rates By Ethnicity and Semester Course: CHEM 31

|                  | Fa 2006 | Sp 2007 | Fa 2007 | Sp 2008 | Fa 2008 | Sp 2009 |  |
|------------------|---------|---------|---------|---------|---------|---------|--|
| African American |         |         |         |         |         |         |  |
| Success          | 36%     | 40%     | 80%     | 50%     | 63%     | 43%     |  |
| Non-Success      | 27%     | 10%     | 20%     | 0%      | 25%     | 14%     |  |
| Withdrawal       | 36%     | 50%     | 0%      | 50%     | 13%     | 43%     |  |
| Total Percent    | 100%    | 100%    | 100%    | 100%    | 100%    | 100%    |  |
| Total Enrolled   | 11      | 10      | 5       | 2       | 8       | 7       |  |
| Asian            |         |         |         |         |         |         |  |
| Success          | 65%     | 84%     | 71%     | 76%     | 72%     | 67%     |  |
| Non-Success      | 19%     | 3%      | 13%     | 9%      | 8%      | 17%     |  |
| Withdrawal       | 16%     | 13%     | 16%     | 15%     | 19%     | 17%     |  |
| Total Percent    | 100%    | 100%    | 100%    | 100%    | 100%    | 100%    |  |
| Total Enrolled   | 37      | 38      | 31      | 33      | 36      | 24      |  |
| Filipino         |         |         |         |         |         |         |  |
| Success          | 55%     | 56%     | 55%     | 84%     | 58%     | 76%     |  |
| Non-Success      | 18%     | 22%     | 18%     | 11%     | 11%     | 24%     |  |
| Withdrawal       | 27%     | 22%     | 27%     | 5%      | 32%     | 0%      |  |
| Total Percent    | 100%    | 100%    | 100%    | 100%    | 100%    | 100%    |  |
| Total Enrolled   | 11      | 9       | 11      | 19      | 19      | 21      |  |
| Latino           |         |         |         |         |         |         |  |
| Success          | 63%     | 50%     | 52%     | 86%     | 70%     | 75%     |  |
| Non-Success      | 5%      | 25%     | 20%     | 5%      | 22%     | 17%     |  |
| Withdrawal       | 32%     | 25%     | 28%     | 10%     | 9%      | 8%      |  |
| Total Percent    | 100%    | 100%    | 100%    | 100%    | 100%    | 100%    |  |
| Total Enrolled   | 19      | 12      | 25      | 21      | 23      | 24      |  |
| Middle Eastern   |         |         |         |         |         |         |  |
| Success          | 100%    | 100%    | 0%      | 0%      | 0%      | 0%      |  |
| Non-Success      | 0%      | 0%      | 0%      | 0%      | 0%      | 0%      |  |
| Withdrawal       | 0%      | 0%      | 0%      | 0%      | 100%    | 100%    |  |

|            | Total Percent  | 100% | 100% | 0%   | 0%   | 100% | 100% |
|------------|----------------|------|------|------|------|------|------|
|            | Total Enrolled | 1    | 1    | 0    | 0    | 1    | 1    |
| Native A   | merican        |      |      |      |      |      |      |
|            | Success        | 0%   | 50%  | 100% | 100% | 0%   | 0%   |
|            | Non-Success    | 0%   | 50%  | 0%   | 0%   | 0%   | 0%   |
|            | Withdrawal     | 100% | 0%   | 0%   | 0%   | 0%   | 0%   |
|            | Total Percent  | 100% | 100% | 100% | 100% | 0%   | 0%   |
|            | Total Enrolled | 2    | 2    | 1    | 2    | 0    | 0    |
| Pacific Is | slander        |      |      |      |      |      |      |
|            | Success        | 50%  | 80%  | 100% | 83%  | 50%  | 43%  |
|            | Non-Success    | 50%  | 0%   | 0%   | 0%   | 0%   | 14%  |
|            | Withdrawal     | 0%   | 20%  | 0%   | 17%  | 50%  | 43%  |
|            | Total Percent  | 100% | 100% | 100% | 100% | 100% | 100% |
|            | Total Enrolled | 2    | 5    | 1    | 6    | 2    | 7    |
| White      |                |      |      |      |      |      |      |
|            | Success        | 82%  | 50%  | 77%  | 64%  | 53%  | 73%  |
|            | Non-Success    | 18%  | 20%  | 8%   | 0%   | 7%   | 7%   |
|            | Withdrawal     | 0%   | 30%  | 15%  | 36%  | 40%  | 20%  |
|            | Total Percent  | 100% | 100% | 100% | 100% | 100% | 100% |
|            | Total Enrolled | 11   | 10   | 13   | 11   | 15   | 15   |