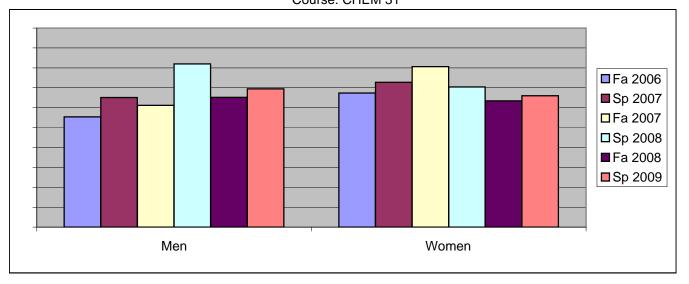

Chabot Success Rates By Gender and Semester Course: CHEM 31

|                | Fa 2006 | Sp 2007 | Fa 2007 | Sp 2008 | Fa 2008 | Sp 2009 |
|----------------|---------|---------|---------|---------|---------|---------|
| Men            |         | -       |         | -       |         |         |
| Success        | 55%     | 65%     | 61%     | 82%     | 65%     | 69%     |
| Non-Success    | 21%     | 10%     | 15%     | 10%     | 10%     | 17%     |
| Withdrawal     | 23%     | 25%     | 24%     | 8%      | 25%     | 14%     |
| Total Percent  | 100%    | 100%    | 100%    | 100%    | 100%    | 100%    |
| Total Enrolled | 56      | 63      | 67      | 61      | 69      | 59      |
| Women          |         |         |         |         |         |         |
| Success        | 67%     | 73%     | 81%     | 70%     | 63%     | 66%     |
| Non-Success    | 15%     | 12%     | 10%     | 5%      | 15%     | 14%     |
| Withdrawal     | 17%     | 15%     | 10%     | 25%     | 21%     | 20%     |
| Total Percent  | 100%    | 100%    | 100%    | 100%    | 100%    | 100%    |
| Total Enrolled | 46      | 33      | 31      | 44      | 52      | 50      |