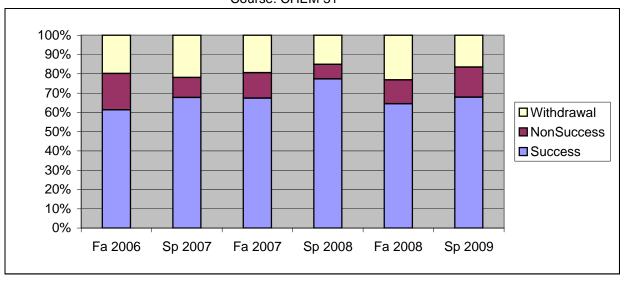

Chabot Success, Non-Success, and Withdrawal Rates By Semester Course: CHEM 31

|                | Fa 2006 | Sp 2007 | Fa 2007 | Sp 2008 | Fa 2008 | Sp 2009 |
|----------------|---------|---------|---------|---------|---------|---------|
| Success        | 61%     | 68%     | 67%     | 77%     | 64%     | 68%     |
| Non-Success    | 19%     | 10%     | 13%     | 8%      | 12%     | 16%     |
| Withdrawal     | 20%     | 22%     | 19%     | 15%     | 23%     | 17%     |
| Total Percent  | 100%    | 100%    | 100%    | 100%    | 100%    | 100%    |
| Total Enrolled | 106     | 96      | 98      | 106     | 121     | 109     |