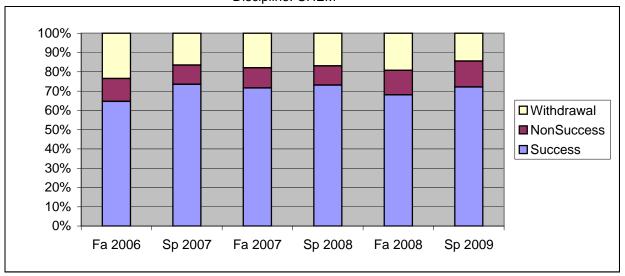

Chabot Success, Non-Success, and Withdrawal Rates By Semester Discipline: CHEM

|                | Fa 2006 | Sp 2007 | Fa 2007 | Sp 2008 | Fa 2008 | Sp 2009 |
|----------------|---------|---------|---------|---------|---------|---------|
| Success        | 65%     | 74%     | 72%     | 73%     | 68%     | 72%     |
| Non-Success    | 12%     | 10%     | 10%     | 10%     | 13%     | 13%     |
| Withdrawal     | 23%     | 17%     | 18%     | 17%     | 19%     | 14%     |
| Total Percent  | 100%    | 100%    | 100%    | 100%    | 100%    | 100%    |
| Total Enrolled | 571     | 551     | 596     | 609     | 607     | 631     |