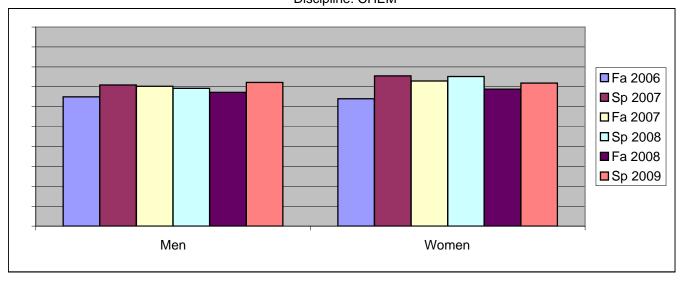

Chabot Success Rates By Gender and Semester Discipline: CHEM

|                | Fa 2006 | Sp 2007 | Fa 2007 | Sp 2008 | Fa 2008 | Sp 2009 |
|----------------|---------|---------|---------|---------|---------|---------|
| Men            |         | -       |         | -       |         | -       |
| Success        | 65%     | 71%     | 70%     | 69%     | 67%     | 72%     |
| Non-Success    | 12%     | 9%      | 9%      | 12%     | 13%     | 12%     |
| Withdrawal     | 23%     | 20%     | 21%     | 19%     | 19%     | 16%     |
| Total Percent  | 100%    | 100%    | 100%    | 100%    | 100%    | 100%    |
| Total Enrolled | 211     | 213     | 242     | 234     | 253     | 241     |
| Women          |         |         |         |         |         |         |
| Success        | 64%     | 76%     | 73%     | 75%     | 69%     | 72%     |
| Non-Success    | 12%     | 10%     | 11%     | 9%      | 12%     | 14%     |
| Withdrawal     | 24%     | 15%     | 16%     | 16%     | 19%     | 14%     |
| Total Percent  | 100%    | 100%    | 100%    | 100%    | 100%    | 100%    |
| Total Enrolled | 347     | 335     | 347     | 370     | 346     | 384     |