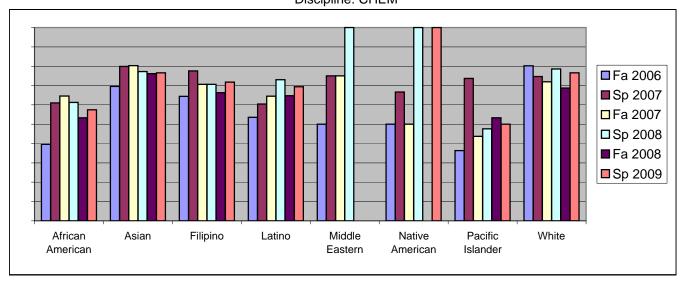

Chabot Success Rates By Ethnicity and Semester Discipline: CHEM

|                  |                | Fa 2006 | Sp 2007 | Fa 2007 | Sp 2008 | Fa 2008 | Sp 2009 |  |  |
|------------------|----------------|---------|---------|---------|---------|---------|---------|--|--|
| African American |                |         |         |         |         |         |         |  |  |
|                  | Success        | 40%     |         |         | 61%     |         |         |  |  |
|                  | Non-Success    | 15%     |         | 19%     | 14%     |         |         |  |  |
|                  | Withdrawal     | 46%     | 27%     | 17%     | 24%     | 18%     | 23%     |  |  |
|                  | Total Percent  | 100%    | 100%    | 100%    | 100%    | 100%    | 100%    |  |  |
|                  | Total Enrolled | 48      | 41      | 48      | 49      | 45      | 47      |  |  |
| Asian            |                |         |         |         |         |         |         |  |  |
|                  | Success        | 70%     | 80%     | 80%     | 77%     | 76%     | 77%     |  |  |
|                  | Non-Success    | 10%     | 9%      | 7%      | 10%     | 10%     | 10%     |  |  |
|                  | Withdrawal     | 21%     | 11%     | 13%     | 13%     | 14%     | 13%     |  |  |
|                  | Total Percent  | 100%    | 100%    | 100%    | 100%    | 100%    | 100%    |  |  |
|                  | Total Enrolled | 174     | 184     | 198     | 198     | 197     | 188     |  |  |
| Filipino         |                |         |         |         |         |         |         |  |  |
| -                | Success        | 64%     | 78%     | 71%     | 71%     | 66%     | 72%     |  |  |
|                  | Non-Success    | 19%     | 11%     | 12%     | 12%     | 13%     | 15%     |  |  |
|                  | Withdrawal     | 17%     |         | 17%     | 17%     | 21%     | 13%     |  |  |
|                  | Total Percent  | 100%    | 100%    | 100%    | 100%    | 100%    | 100%    |  |  |
|                  | Total Enrolled | 90      |         |         | 92      | 101     | 117     |  |  |
| Latino           |                |         |         |         |         |         |         |  |  |
|                  | Success        | 54%     | 60%     | 65%     | 73%     | 65%     | 69%     |  |  |
|                  | Non-Success    | 14%     | 12%     | 11%     | 9%      | 12%     | 17%     |  |  |
|                  | Withdrawal     | 32%     | 28%     | 25%     | 18%     | 24%     | 14%     |  |  |
|                  | Total Percent  | 100%    |         |         | 100%    | 100%    | 100%    |  |  |
|                  | Total Enrolled | 99      |         |         | 100     |         |         |  |  |
| Middle Ea        |                |         |         |         |         |         |         |  |  |
|                  | Success        | 50%     | 75%     | 75%     | 100%    | 0%      | 0%      |  |  |
|                  | Non-Success    | 0%      | 0%      |         | 0%      |         |         |  |  |
|                  | Withdrawal     | 50%     | 25%     | 25%     | 0%      | 100%    |         |  |  |
|                  | Total Percent  | 100%    |         |         | 100%    |         |         |  |  |
|                  | Total Enrolled | 4       |         |         | 1       | 1       | 1       |  |  |
| Native Ar        |                | _       | _       |         | _       | _       | _       |  |  |
|                  | Success        | 50%     | 67%     | 50%     | 100%    | 0%      | 100%    |  |  |
|                  | Non-Success    | 0%      |         |         | 0%      |         |         |  |  |
|                  | Withdrawal     | 50%     |         | 0%      | 0%      |         |         |  |  |
|                  |                | 0070    | 3 70    | 3 70    | 3 70    | 10070   | 0 / 0   |  |  |

| Total Perce      | nt 100%      | 100% | 100% | 100% | 100% | 100% |
|------------------|--------------|------|------|------|------|------|
| Total Enroll     | ed <b>4</b>  | 3    | 2    | 5    | 2    | 1    |
| Pacific Islander |              |      |      |      |      |      |
| Success          | 36%          | 74%  | 44%  | 48%  | 53%  | 50%  |
| Non-Succes       | ss 45%       | 16%  | 31%  | 19%  | 20%  | 23%  |
| Withdrawal       | 18%          | 11%  | 25%  | 33%  | 27%  | 27%  |
| Total Perce      | nt 100%      | 100% | 100% | 100% | 100% | 100% |
| Total Enroll     | ed <b>11</b> | 19   | 16   | 21   | 15   | 22   |
| White            |              |      |      |      |      |      |
| Success          | 80%          | 75%  | 72%  | 79%  | 69%  | 77%  |
| Non-Succes       | ss 4%        | 10%  | 10%  | 4%   | 8%   | 11%  |
| Withdrawal       | 15%          | 16%  | 18%  | 18%  | 24%  | 13%  |
| Total Perce      | nt 100%      | 100% | 100% | 100% | 100% | 100% |
| Total Enroll     | ed <b>91</b> | 83   | 82   | 84   | 80   | 94   |