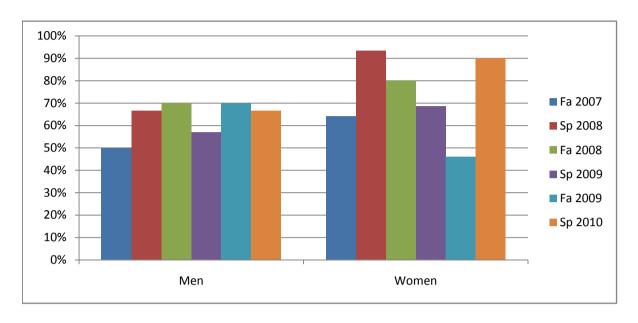

Chabot Success Rates By Gender and Semester Course: CHEM 10

|                | Fa 2007 | Sp 2008 | Fa 2008 | Sp 2009 | Fa 2009 | Sp 2010 |
|----------------|---------|---------|---------|---------|---------|---------|
| Men            |         | •       |         | •       |         |         |
| Success        | 50%     | 67%     | 70%     | 57%     | 70%     | 67%     |
| Non-Success    | 10%     | 33%     | 10%     | 14%     | 30%     | 8%      |
| Withdrawal     | 40%     | 0%      | 20%     | 29%     | 0%      | 25%     |
| Total Percent  | 100%    | 100%    | 100%    | 100%    | 100%    | 100%    |
| Total Enrolled | 10      | 9       | 10      | 7       | 10      | 12      |
| Women          |         |         |         |         |         |         |
| Success        | 64%     | 93%     | 80%     | 69%     | 46%     | 90%     |
| Non-Success    | 7%      | 7%      | 10%     | 19%     | 31%     | 0%      |
| Withdrawal     | 29%     | 0%      | 10%     | 13%     | 23%     | 10%     |
| Total Percent  | 100%    | 100%    | 100%    | 100%    | 100%    | 100%    |
| Total Enrolled | 14      | 15      | 10      | 16      | 13      | 20      |