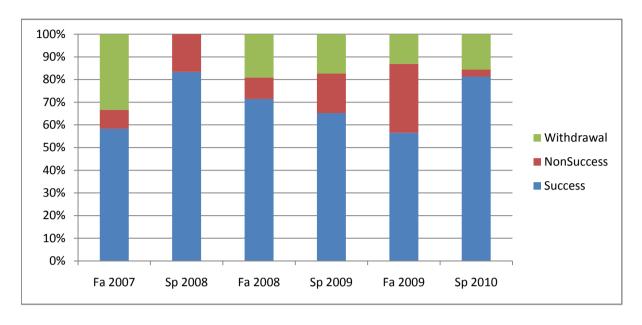

Chabot Success, Non-Success, and Withdrawal Rates By Semester Course: CHEM 10

|                | Fa 2007 | Sp 2008 | Fa 2008 | Sp 2009 | Fa 2009 | Sp 2010 |
|----------------|---------|---------|---------|---------|---------|---------|
| Success        | 58%     | 83%     | 71%     | 65%     | 57%     | 81%     |
| Non-Success    | 8%      | 17%     | 10%     | 17%     | 30%     | 3%      |
| Withdrawal     | 33%     | 0%      | 19%     | 17%     | 13%     | 16%     |
| Total Percent  | 100%    | 100%    | 100%    | 100%    | 100%    | 100%    |
| Total Enrolled | 24      | 24      | 21      | 23      | 23      | 32      |