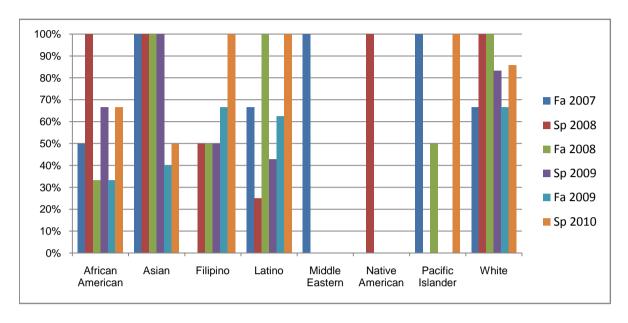

Chabot Success Rates By Ethnicity and Semester Course: CHEM 10

|                  | Fa 2007 | Sp 2008 | Fa 2008 | Sp 2009 | Fa 2009 | Sp 2010 |
|------------------|---------|---------|---------|---------|---------|---------|
| African American |         | •       |         | •       |         | -       |
| Success          | 50%     | 100%    | 33%     | 67%     | 33%     | 67%     |
| Non-Success      | 0%      | 0%      | 33%     | 0%      | 33%     | 0%      |
| Withdrawal       | 50%     | 0%      | 33%     | 33%     | 33%     | 33%     |
| Total Percent    | 100%    | 100%    | 100%    | 100%    | 100%    | 100%    |
| Total Enrolled   | 4       | 4       | 3       | 3       | 3       | 6       |
| Asian            |         |         |         |         |         |         |
| Success          | 100%    | 100%    | 100%    | 100%    | 40%     | 50%     |
| Non-Success      | 0%      | 0%      | 0%      | 0%      | 60%     | 0%      |
| Withdrawal       | 0%      | 0%      | 0%      | 0%      | 0%      | 50%     |
| Total Percent    | 100%    | 100%    | 100%    | 100%    | 100%    | 100%    |
| Total Enrolled   | 3       | 5       | 3       | 1       | 5       | 6       |
| Filipino         |         |         |         |         |         |         |
| Success          | 0%      | 50%     | 50%     | 50%     | 67%     | 100%    |
| Non-Success      | 33%     | 50%     | 0%      | 50%     | 0%      | 0%      |
| Withdrawal       | 67%     | 0%      | 50%     | 0%      | 33%     | 0%      |
| Total Percent    | 100%    | 100%    | 100%    | 100%    | 100%    | 100%    |
| Total Enrolled   | 3       | 2       | 4       | 2       | 3       | 4       |
| Latino           |         |         |         |         |         |         |
| Success          | 67%     |         | 100%    | 43%     | 63%     | 100%    |
| Non-Success      | 0%      |         |         | 43%     | 38%     | 0%      |
| Withdrawal       | 33%     | 0%      | 0%      | 14%     | 0%      | 0%      |
| Total Percent    | 100%    | 100%    | 100%    | 100%    | 100%    | 100%    |
| Total Enrolled   | 3       | 4       | 2       | 7       | 8       | 4       |
| Middle Eastern   |         |         |         |         |         |         |
| Success          | 100%    | 0%      |         | 0%      |         | 0%      |
| Non-Success      | 0%      |         | 0%      | 0%      | 0%      | 0%      |
| Withdrawal       | 0%      | 0%      | 0%      | 0%      | 0%      | 0%      |

|            | Total Percent  | 100% | 0%   | 0%   | 0%   | 0%   | 0%   |
|------------|----------------|------|------|------|------|------|------|
|            | Total Enrolled | 1    | 0    | 0    | 0    | 0    | 0    |
| Native A   | merican        |      |      |      |      |      |      |
|            | Success        | 0%   | 100% | 0%   | 0%   | 0%   | 0%   |
|            | Non-Success    | 0%   | 0%   | 0%   | 0%   | 0%   | 0%   |
|            | Withdrawal     | 0%   | 0%   | 0%   | 0%   | 0%   | 0%   |
|            | Total Percent  | 0%   | 100% | 0%   | 0%   | 0%   | 0%   |
|            | Total Enrolled | 0    | 1    | 0    | 0    | 0    | 0    |
| Pacific Is | slander        |      |      |      |      |      |      |
|            | Success        | 100% | 0%   | 50%  | 0%   | 0%   | 100% |
|            | Non-Success    | 0%   | 0%   | 0%   | 0%   | 0%   | 0%   |
|            | Withdrawal     | 0%   | 0%   | 50%  | 100% | 0%   | 0%   |
|            | Total Percent  | 100% | 0%   | 100% | 100% | 0%   | 100% |
|            | Total Enrolled | 1    | 0    | 2    | 1    | 0    | 2    |
| White      |                |      |      |      |      |      |      |
|            | Success        | 67%  | 100% | 100% | 83%  | 67%  | 86%  |
|            | Non-Success    | 17%  | 0%   | 0%   | 0%   | 0%   | 14%  |
|            | Withdrawal     | 17%  | 0%   | 0%   | 17%  | 33%  | 0%   |
|            | Total Percent  | 100% | 100% | 100% | 100% | 100% | 100% |
|            | Total Enrolled | 6    | 5    | 4    | 6    | 3    | 7    |