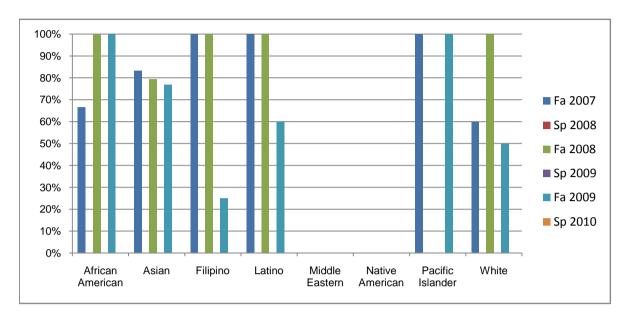

Chabot Success Rates By Ethnicity and Semester Course: CHEM 12A

|            |                | Fa 2007 | Sp 2008 | Fa 2008 | Sp 2009 | Fa 2009 | Sp 2010 |
|------------|----------------|---------|---------|---------|---------|---------|---------|
| African Aı | merican        |         |         |         |         |         |         |
|            | Success        | 67%     | 0%      | 100%    | 0%      | 100%    | 0%      |
|            | Non-Success    | 33%     | 0%      | 0%      | 0%      | 0%      | 0%      |
|            | Withdrawal     | 0%      | 0%      | 0%      | 0%      | 0%      | 0%      |
|            | Total Percent  | 100%    | 0%      | 100%    | 0%      | 100%    | 0%      |
|            | Total Enrolled | 3       | 0       | 5       | 0       | 1       | 0       |
| Asian      |                |         |         |         |         |         |         |
|            | Success        | 83%     | 0%      | 79%     | 0%      | 77%     | 0%      |
|            | Non-Success    | 10%     | 0%      | 18%     | 0%      | 10%     | 0%      |
|            | Withdrawal     | 7%      | 0%      | 3%      | 0%      | 13%     | 0%      |
|            | Total Percent  | 100%    | 0%      | 100%    | 0%      | 100%    | 0%      |
|            | Total Enrolled | 30      | 0       | 34      | 0       | 39      | 0       |
| Filipino   |                |         |         |         |         |         |         |
|            | Success        | 100%    | 0%      | 100%    | 0%      | 25%     | 0%      |
|            | Non-Success    | 0%      | 0%      | 0%      | 0%      | 50%     | 0%      |
|            | Withdrawal     | 0%      | 0%      | 0%      | 0%      | 25%     | 0%      |
|            | Total Percent  | 100%    | 0%      | 100%    | 0%      | 100%    | 0%      |
|            | Total Enrolled | 4       | 0       | 2       | 0       | 4       | 0       |
| Latino     |                |         |         |         |         |         |         |
|            | Success        | 100%    | 0%      |         | 0%      | 60%     | 0%      |
|            | Non-Success    | 0%      | 0%      | 0%      | 0%      | 20%     | 0%      |
|            | Withdrawal     | 0%      | 0%      | 0%      | 0%      | 20%     | 0%      |
|            | Total Percent  | 100%    | 0%      |         | 0%      | 100%    | 0%      |
|            | Total Enrolled | 4       | 0       | 2       | 0       | 5       | 0       |
| Middle Ea  | stern          |         |         |         |         |         |         |
|            | Success        | 0%      |         |         | 0%      | 0%      |         |
|            | Non-Success    | 0%      | 0%      |         | 0%      | 0%      | 0%      |
|            | Withdrawal     | 0%      | 0%      | 0%      | 0%      | 0%      | 0%      |

|            | Total Percent  | 0%   | 0% | 0%   | 0% | 0%   | 0% |
|------------|----------------|------|----|------|----|------|----|
|            | Total Enrolled | 0    | 0  | 0    | 0  | 0    | 0  |
| Native A   | merican        |      |    |      |    |      |    |
|            | Success        | 0%   | 0% | 0%   | 0% | 0%   | 0% |
|            | Non-Success    | 0%   | 0% | 0%   | 0% | 0%   | 0% |
|            | Withdrawal     | 0%   | 0% | 0%   | 0% | 0%   | 0% |
|            | Total Percent  | 0%   | 0% | 0%   | 0% | 0%   | 0% |
|            | Total Enrolled | 0    | 0  | 0    | 0  | 0    | 0  |
| Pacific Is | slander        |      |    |      |    |      |    |
|            | Success        | 100% | 0% | 0%   | 0% | 100% | 0% |
|            | Non-Success    | 0%   | 0% | 0%   | 0% | 0%   | 0% |
|            | Withdrawal     | 0%   | 0% | 0%   | 0% | 0%   | 0% |
|            | Total Percent  | 100% | 0% | 0%   | 0% | 100% | 0% |
|            | Total Enrolled | 1    | 0  | 0    | 0  | 1    | 0  |
| White      |                |      |    |      |    |      |    |
|            | Success        | 60%  | 0% | 100% | 0% | 50%  | 0% |
|            | Non-Success    | 0%   | 0% | 0%   | 0% | 50%  | 0% |
|            | Withdrawal     | 40%  | 0% | 0%   | 0% | 0%   | 0% |
|            | Total Percent  | 100% | 0% | 100% | 0% | 100% | 0% |
|            | Total Enrolled | 5    | 0  | 11   | 0  | 2    | 0  |