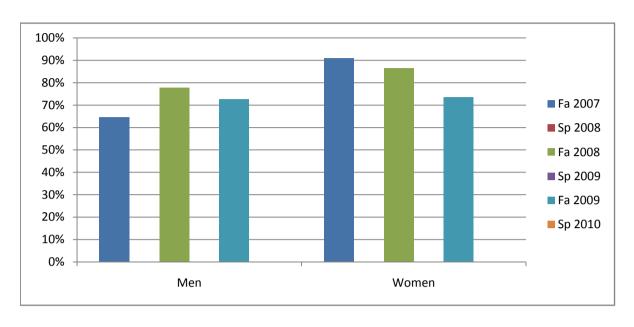

Chabot Success Rates By Gender and Semester Course: CHEM 12A

|                | Fa 2007 | Sp 2008 | Fa 2008 | Sp 2009 | Fa 2009 | Sp 2010 |
|----------------|---------|---------|---------|---------|---------|---------|
| Men            |         | •       |         | •       |         |         |
| Success        | 65%     | 0%      | 78%     | 0%      | 73%     | 0%      |
| Non-Success    | 18%     | 0%      | 11%     | 0%      | 14%     | 0%      |
| Withdrawal     | 18%     | 0%      | 11%     | 0%      | 14%     | 0%      |
| Total Percent  | 100%    | 0%      | 100%    | 0%      | 100%    | 0%      |
| Total Enrolled | 17      | 0       | 27      | 0       | 22      | 0       |
| Women          |         |         |         |         |         |         |
| Success        | 91%     | 0%      | 86%     | 0%      | 74%     | 0%      |
| Non-Success    | 6%      | 0%      | 11%     | 0%      | 15%     | 0%      |
| Withdrawal     | 3%      | 0%      | 3%      | 0%      | 12%     | 0%      |
| Total Percent  | 100%    | 0%      | 100%    | 0%      | 100%    | 0%      |
| Total Enrolled | 33      | 0       | 37      | 0       | 34      | 0       |