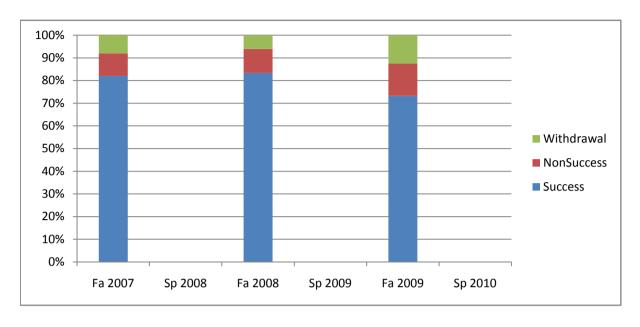

Chabot Success, Non-Success, and Withdrawal Rates By Semester Course: CHEM 12A

|                | Fa 2007 | Sp 2008 | Fa 2008 | Sp 2009 | Fa 2009 | Sp 2010 |
|----------------|---------|---------|---------|---------|---------|---------|
| Success        | 82%     | 0%      | 83%     | 0%      | 73%     | 0%      |
| Non-Success    | 10%     | 0%      | 11%     | 0%      | 14%     | 0%      |
| Withdrawal     | 8%      | 0%      | 6%      | 0%      | 13%     | 0%      |
| Total Percent  | 100%    | 0%      | 100%    | 0%      | 100%    | 0%      |
| Total Enrolled | 50      | 0       | 66      | 0       | 56      | 0       |