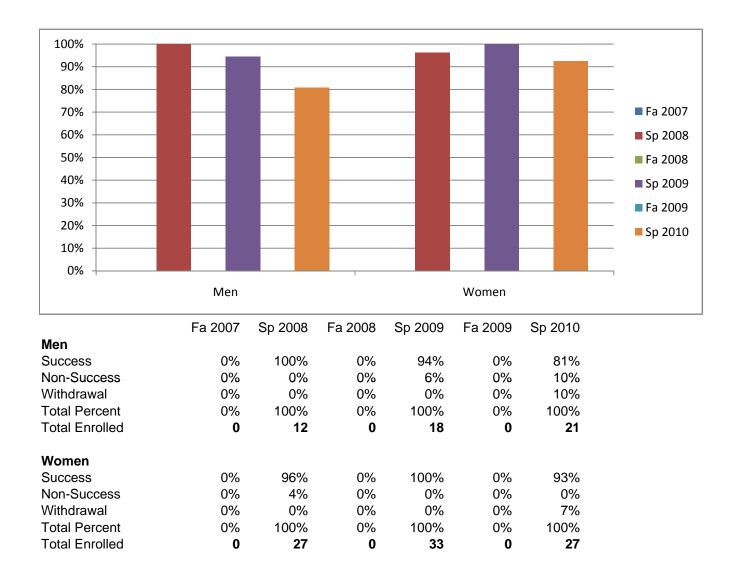

## Chabot Success Rates By Gender and Semester Course: CHEM 12B

Chabot Success Rates By Ethnicity and Semester Course: CHEM 12B

|              |                | Fa 2007 | Sp 2008 | Fa 2008 | Sp 2009 | Fa 2009 | Sp 2010 |
|--------------|----------------|---------|---------|---------|---------|---------|---------|
| African An   |                |         |         |         |         |         |         |
|              | Success        | 0%      | 100%    | 0%      | 100%    | 0%      | 50%     |
|              | Non-Success    | 0%      | 0%      | 0%      | 0%      | 0%      | 0%      |
|              | Withdrawal     | 0%      | 0%      | 0%      | 0%      | 0%      | 50%     |
|              | Total Percent  | 0%      | 100%    | 0%      | 100%    | 0%      | 100%    |
|              | Total Enrolled | 0       | 2       | 0       | 5       | 0       | 2       |
| Asian        |                |         |         |         |         |         |         |
|              | Success        | 0%      | 96%     | 0%      | 100%    | 0%      | 94%     |
|              | Non-Success    | 0%      | 4%      | 0%      | 0%      | 0%      | 3%      |
|              | Withdrawal     | 0%      | 0%      | 0%      | 0%      | 0%      | 3%      |
|              | Total Percent  | 0%      | 100%    | 0%      | 100%    | 0%      | 100%    |
|              | Total Enrolled | 0       | 25      | 0       | 29      | 0       | 32      |
| Filipino     |                |         |         |         |         |         |         |
|              | Success        | 0%      | 100%    | 0%      | 100%    | 0%      | 100%    |
|              | Non-Success    | 0%      | 0%      | 0%      | 0%      | 0%      | 0%      |
|              | Withdrawal     | 0%      | 0%      | 0%      | 0%      | 0%      | 0%      |
|              | Total Percent  | 0%      | 100%    | 0%      | 100%    | 0%      | 100%    |
|              | Total Enrolled | 0       | 4       | 0       | 2       | 0       | 2       |
| Latino       |                |         |         |         |         |         |         |
|              | Success        | 0%      | 100%    | 0%      | 50%     | 0%      | 67%     |
|              | Non-Success    | 0%      | 0%      | 0%      | 50%     | 0%      | 0%      |
|              | Withdrawal     | 0%      | 0%      | 0%      | 0%      | 0%      | 33%     |
|              | Total Percent  | 0%      | 100%    | 0%      | 100%    | 0%      | 100%    |
|              | Total Enrolled | 0       | 4       | 0       | 2       | 0       |         |
| Middle Eas   |                | ·       | -       | ·       | -       | ·       |         |
|              | Success        | 0%      | 0%      | 0%      | 0%      | 0%      | 0%      |
|              | Non-Success    | 0%      | 0%      | 0%      | 0%      | 0%      | 0%      |
|              | Withdrawal     | 0%      | 0%      | 0%      | 0%      | 0%      | 0%      |
|              | Total Percent  | 0%      | 0%      | 0%      | 0%      | 0%      | 0%      |
|              | Total Enrolled | 0       | 0       | 0       | 0       | 0       | 0,0     |
| Native Am    |                | U       | Ū       | Ū       | Ŭ       | Ŭ       |         |
| Native Alla  | Success        | 0%      | 0%      | 0%      | 0%      | 0%      | 0%      |
|              | Non-Success    | 0%      | 0%      | 0%      | 0%      | 0%      | 0%      |
|              | Withdrawal     | 0%      | 0%      | 0%      | 0%      | 0%      | 0%      |
|              | Total Percent  |         |         |         |         |         |         |
|              | Total Enrolled | 0%<br>0 | 0%<br>0 | 0%<br>0 | 0%<br>0 | 0%<br>0 | 0%<br>( |
| Desifie Isla |                | U       | U       | U       | U       | U       | , c     |
| Pacific Isla |                | 00/     | 1000/   | 00/     | 00/     | 00/     | E00/    |
|              | Success        | 0%      | 100%    | 0%      | 0%      | 0%      | 50%     |
|              | Non-Success    | 0%      | 0%      | 0%      | 0%      | 0%      | 50%     |
|              | Withdrawal     | 0%      | 0%      | 0%      | 0%      | 0%      | 0%      |
|              | Total Percent  | 0%      | 100%    | 0%      | 0%      | 0%      | 100%    |
|              | Total Enrolled | 0       | 1       | 0       | 0       | 0       | 2       |
| White        |                |         |         |         |         |         |         |
|              | Success        | 0%      | 100%    | 0%      | 100%    | 0%      | 100%    |
|              | Non-Success    | 0%      | 0%      | 0%      | 0%      | 0%      | 0%      |
|              | Withdrawal     | 0%      | 0%      | 0%      | 0%      | 0%      | 0%      |
|              | Total Percent  | 0%      | 100%    | 0%      | 100%    | 0%      | 100%    |
|              | Total Enrolled | 0       | 2       | 0       | 9       | 0       | 1       |