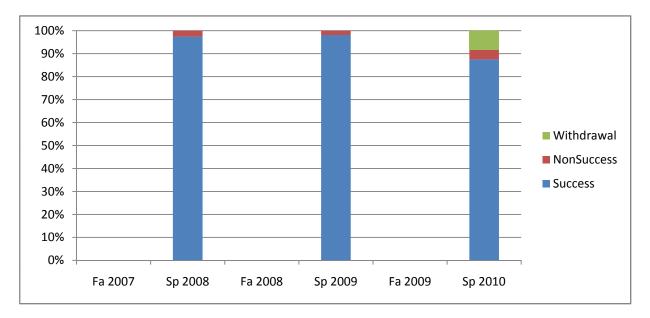

Chabot Success, Non-Success, and Withdrawal Rates By Semester Course: CHEM 12B

|                | Fa 2007 | Sp 2008 | Fa 2008 | Sp 2009 | Fa 2009 | Sp 2010 |
|----------------|---------|---------|---------|---------|---------|---------|
| Success        | 0%      | 97%     | 0%      | 98%     | 0%      | 88%     |
| Non-Success    | 0%      | 3%      | 0%      | 2%      | 0%      | 4%      |
| Withdrawal     | 0%      | 0%      | 0%      | 0%      | 0%      | 8%      |
| Total Percent  | 0%      | 100%    | 0%      | 100%    | 0%      | 100%    |
| Total Enrolled | 0       | 39      | 0       | 53      | 0       | 48      |