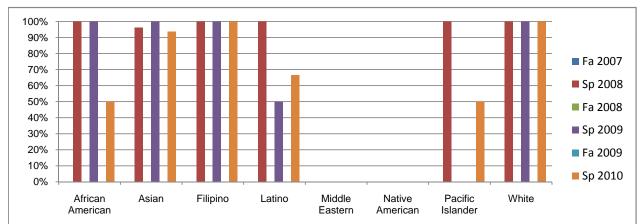

## Chabot Success Rates By Gender and Semester Course: CHEM 12B

Chabot Success Rates By Ethnicity and Semester Course: CHEM 12B

|              |                | Fa 2007 | Sp 2008 | Fa 2008 | Sp 2009 | Fa 2009 | Sp 2010 |
|--------------|----------------|---------|---------|---------|---------|---------|---------|
| African An   |                |         |         |         |         |         |         |
|              | Success        | 0%      | 100%    | 0%      | 100%    | 0%      | 50%     |
|              | Non-Success    | 0%      | 0%      | 0%      | 0%      | 0%      | 0%      |
|              | Withdrawal     | 0%      | 0%      | 0%      | 0%      | 0%      | 50%     |
|              | Total Percent  | 0%      | 100%    | 0%      | 100%    | 0%      | 100%    |
|              | Total Enrolled | 0       | 2       | 0       | 5       | 0       | 2       |
| Asian        |                |         |         |         |         |         |         |
|              | Success        | 0%      | 96%     | 0%      | 100%    | 0%      | 94%     |
|              | Non-Success    | 0%      | 4%      | 0%      | 0%      | 0%      | 3%      |
|              | Withdrawal     | 0%      | 0%      | 0%      | 0%      | 0%      | 3%      |
|              | Total Percent  | 0%      | 100%    | 0%      | 100%    | 0%      | 100%    |
|              | Total Enrolled | 0       | 25      | 0       | 29      | 0       | 32      |
| Filipino     |                |         |         |         |         |         |         |
|              | Success        | 0%      | 100%    | 0%      | 100%    | 0%      | 100%    |
|              | Non-Success    | 0%      | 0%      | 0%      | 0%      | 0%      | 0%      |
|              | Withdrawal     | 0%      | 0%      | 0%      | 0%      | 0%      | 0%      |
|              | Total Percent  | 0%      | 100%    | 0%      | 100%    | 0%      | 100%    |
|              | Total Enrolled | 0       | 4       | 0       | 2       | 0       | 2       |
| Latino       |                |         |         |         |         |         |         |
|              | Success        | 0%      | 100%    | 0%      | 50%     | 0%      | 67%     |
|              | Non-Success    | 0%      | 0%      | 0%      | 50%     | 0%      | 0%      |
|              | Withdrawal     | 0%      | 0%      | 0%      | 0%      | 0%      | 33%     |
|              | Total Percent  | 0%      | 100%    | 0%      | 100%    | 0%      | 100%    |
|              | Total Enrolled | 0       | 4       | 0       | 2       | 0       |         |
| Middle Eas   |                | ·       | -       | ·       | -       | ·       |         |
|              | Success        | 0%      | 0%      | 0%      | 0%      | 0%      | 0%      |
|              | Non-Success    | 0%      | 0%      | 0%      | 0%      | 0%      | 0%      |
|              | Withdrawal     | 0%      | 0%      | 0%      | 0%      | 0%      | 0%      |
|              | Total Percent  | 0%      | 0%      | 0%      | 0%      | 0%      | 0%      |
|              | Total Enrolled | 0       | 0       | 0       | 0       | 0       | 0,0     |
| Native Am    |                | U       | Ū       | Ū       | Ŭ       | Ŭ       |         |
| Native Alla  | Success        | 0%      | 0%      | 0%      | 0%      | 0%      | 0%      |
|              | Non-Success    | 0%      | 0%      | 0%      | 0%      | 0%      | 0%      |
|              | Withdrawal     | 0%      | 0%      | 0%      | 0%      | 0%      | 0%      |
|              | Total Percent  |         |         |         |         |         |         |
|              | Total Enrolled | 0%<br>0 | 0%<br>0 | 0%<br>0 | 0%<br>0 | 0%<br>0 | 0%<br>( |
| Desifie Isla |                | U       | U       | U       | U       | U       | , c     |
| Pacific Isla |                | 00/     | 1000/   | 00/     | 00/     | 00/     | E00/    |
|              | Success        | 0%      | 100%    | 0%      | 0%      | 0%      | 50%     |
|              | Non-Success    | 0%      | 0%      | 0%      | 0%      | 0%      | 50%     |
|              | Withdrawal     | 0%      | 0%      | 0%      | 0%      | 0%      | 0%      |
|              | Total Percent  | 0%      | 100%    | 0%      | 0%      | 0%      | 100%    |
|              | Total Enrolled | 0       | 1       | 0       | 0       | 0       | 2       |
| White        |                |         |         |         |         |         |         |
|              | Success        | 0%      | 100%    | 0%      | 100%    | 0%      | 100%    |
|              | Non-Success    | 0%      | 0%      | 0%      | 0%      | 0%      | 0%      |
|              | Withdrawal     | 0%      | 0%      | 0%      | 0%      | 0%      | 0%      |
|              | Total Percent  | 0%      | 100%    | 0%      | 100%    | 0%      | 100%    |
|              | Total Enrolled | 0       | 2       | 0       | 9       | 0       | 1       |