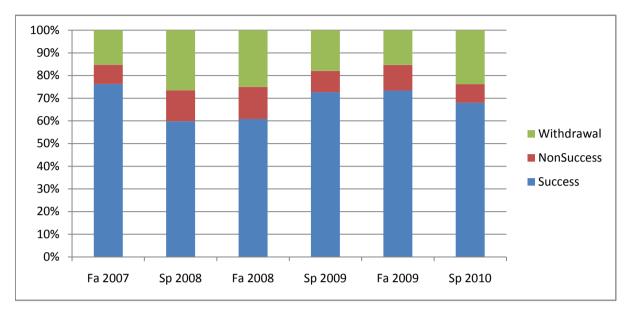

Chabot Success, Non-Success, and Withdrawal Rates By Semester Course: CHEM 1A

|                | Fa 2007 | Sp 2008 | Fa 2008 | Sp 2009 | Fa 2009 | Sp 2010 |
|----------------|---------|---------|---------|---------|---------|---------|
| Success        | 76%     | 60%     | 61%     | 73%     | 73%     | 68%     |
| Non-Success    | 8%      | 14%     | 14%     | 9%      | 11%     | 8%      |
| Withdrawal     | 15%     | 26%     | 25%     | 18%     | 15%     | 24%     |
| Total Percent  | 100%    | 100%    | 100%    | 100%    | 100%    | 100%    |
| Total Enrolled | 118     | 102     | 120     | 128     | 124     | 122     |