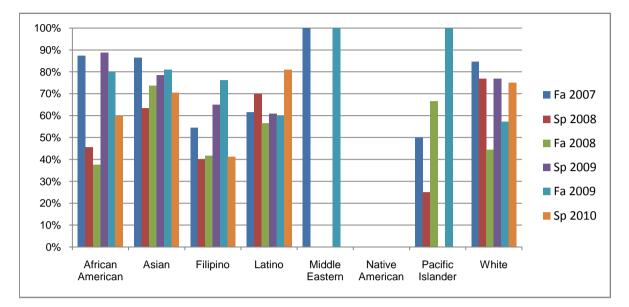

## Chabot Success Rates By Ethnicity and Semester Course: CHEM 1A

|                  |                | Fa 2007 | Sp 2008 | Fa 2008 | Sp 2009 | Fa 2009 | Sp 2010 |  |
|------------------|----------------|---------|---------|---------|---------|---------|---------|--|
| African American |                |         |         |         |         |         |         |  |
|                  | Success        | 88%     | 45%     | 38%     | 89%     | 80%     | 60%     |  |
|                  | Non-Success    | 13%     | 18%     | 25%     | 0%      | 0%      | 10%     |  |
|                  | Withdrawal     | 0%      | 36%     | 38%     | 11%     | 20%     | 30%     |  |
|                  | Total Percent  | 100%    | 100%    | 100%    | 100%    | 100%    | 100%    |  |
|                  | Total Enrolled | 8       | 11      | 8       | 9       | 5       | 10      |  |
| Asian            |                |         |         |         |         |         |         |  |
|                  | Success        | 87%     | 63%     | 74%     | 78%     | 81%     | 71%     |  |
|                  | Non-Success    | 6%      | 15%     | 13%     | 8%      | 10%     | 6%      |  |
|                  | Withdrawal     | 8%      | 22%     | 13%     | 14%     | 10%     | 24%     |  |
|                  | Total Percent  | 100%    | 100%    | 100%    | 100%    | 100%    | 100%    |  |
|                  | Total Enrolled | 52      | 41      | 53      | 51      | 42      | 51      |  |
| Filipino         |                |         |         |         |         |         |         |  |
|                  | Success        | 55%     | 40%     | 42%     | 65%     | 76%     | 41%     |  |
|                  | Non-Success    | 9%      | 20%     | 8%      | 5%      | 5%      | 18%     |  |
|                  | Withdrawal     | 36%     | 40%     | 50%     | 30%     | 19%     | 41%     |  |
|                  | Total Percent  | 100%    | 100%    | 100%    | 100%    | 100%    | 100%    |  |
|                  | Total Enrolled | 11      | 10      | 12      | 20      | 21      | 17      |  |
| Latino           |                |         |         |         |         |         |         |  |
|                  | Success        | 62%     | 70%     | 57%     | 61%     | 60%     | 81%     |  |
|                  | Non-Success    | 8%      | 0%      | 13%     | 13%     | 20%     | 5%      |  |
|                  | Withdrawal     | 31%     | 30%     | 30%     | 26%     | 20%     | 14%     |  |
|                  | Total Percent  | 100%    | 100%    | 100%    | 100%    | 100%    | 100%    |  |
|                  | Total Enrolled | 13      | 10      | 23      | 23      | 25      | 21      |  |
| Middle Ea        | stern          |         |         |         |         |         |         |  |
|                  | Success        | 100%    | 0%      |         |         |         |         |  |
|                  | Non-Success    | 0%      | 0%      | 0%      | 0%      | 0%      | 0%      |  |
|                  | Withdrawal     | 0%      | 0%      | 0%      | 0%      | 0%      | 0%      |  |
|                  |                |         |         |         |         |         |         |  |

|            | Total Percent  | 100% | 0%   | 0%   | 0%   | 100% | 0%   |
|------------|----------------|------|------|------|------|------|------|
|            | Total Enrolled | 1    | 0    | 0    | 0    | 1    | 0    |
| Native Ar  | nerican        |      |      |      |      |      |      |
|            | Success        | 0%   | 0%   | 0%   | 0%   | 0%   | 0%   |
|            | Non-Success    | 100% | 0%   | 0%   | 0%   | 0%   | 0%   |
|            | Withdrawal     | 0%   | 0%   | 100% | 0%   | 0%   | 0%   |
|            | Total Percent  | 100% | 0%   | 100% | 0%   | 0%   | 0%   |
|            | Total Enrolled | 1    | 0    | 2    | 0    | 0    | 0    |
| Pacific Is | lander         |      |      |      |      |      |      |
|            | Success        | 50%  | 25%  | 67%  | 0%   | 100% | 0%   |
|            | Non-Success    | 25%  | 25%  | 33%  | 33%  | 0%   | 0%   |
|            | Withdrawal     | 25%  | 50%  | 0%   | 67%  | 0%   | 100% |
|            | Total Percent  | 100% | 100% | 100% | 100% | 100% | 100% |
|            | Total Enrolled | 4    | 4    | 3    | 3    | 2    | 1    |
| White      |                |      |      |      |      |      |      |
|            | Success        | 85%  | 77%  | 44%  | 77%  | 57%  | 75%  |
|            | Non-Success    | 8%   | 8%   | 11%  | 15%  | 14%  | 13%  |
|            | Withdrawal     | 8%   | 15%  | 44%  | 8%   | 29%  | 13%  |
|            | Total Percent  | 100% | 100% | 100% | 100% | 100% | 100% |
|            | Total Enrolled | 13   | 13   | 9    | 13   | 14   | 16   |