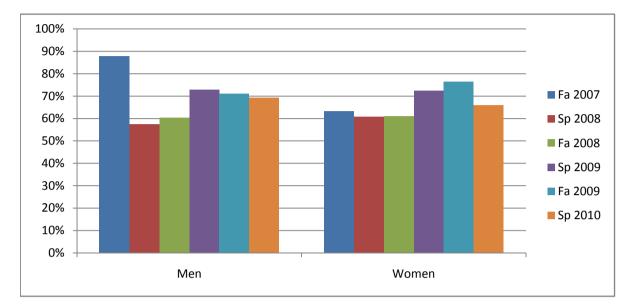

## Chabot Success Rates By Gender and Semester Course: CHEM 1A

|                | Fa 2007 | Sp 2008 | Fa 2008 | Sp 2009 | Fa 2009 | Sp 2010 |
|----------------|---------|---------|---------|---------|---------|---------|
| Men            |         | -       |         | -       |         | -       |
| Success        | 88%     | 57%     | 60%     | 73%     | 71%     | 69%     |
| Non-Success    | 3%      | 15%     | 21%     | 7%      | 14%     | 7%      |
| Withdrawal     | 9%      | 28%     | 19%     | 20%     | 14%     | 24%     |
| Total Percent  | 100%    | 100%    | 100%    | 100%    | 100%    | 100%    |
| Total Enrolled | 66      | 54      | 63      | 70      | 76      | 72      |
| Women          |         |         |         |         |         |         |
| Success        | 63%     | 61%     | 61%     | 72%     | 77%     | 66%     |
| Non-Success    | 14%     | 13%     | 7%      | 12%     | 6%      | 10%     |
| Withdrawal     | 22%     | 26%     | 31%     | 16%     | 17%     | 24%     |
| Total Percent  | 100%    | 100%    | 100%    | 100%    | 100%    | 100%    |
| Total Enrolled | 49      | 46      | 54      | 58      | 47      | 50      |