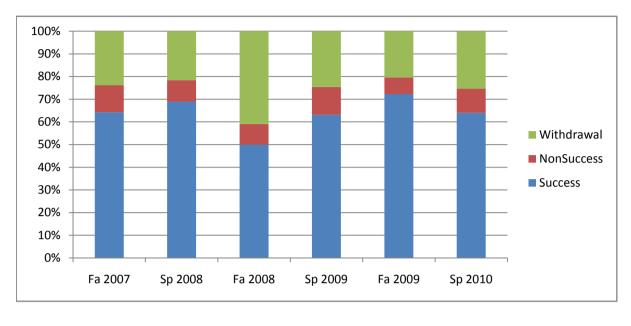

Chabot Success, Non-Success, and Withdrawal Rates By Semester Course: CHEM 1B

|                | Fa 2007 | Sp 2008 | Fa 2008 | Sp 2009 | Fa 2009 | Sp 2010 |
|----------------|---------|---------|---------|---------|---------|---------|
| Success        | 64%     | 69%     | 50%     | 63%     | 72%     | 64%     |
| Non-Success    | 12%     | 9%      | 9%      | 12%     | 7%      | 11%     |
| Withdrawal     | 24%     | 22%     | 41%     | 25%     | 20%     | 25%     |
| Total Percent  | 100%    | 100%    | 100%    | 100%    | 100%    | 100%    |
| Total Enrolled | 42      | 74      | 44      | 57      | 54      | 75      |