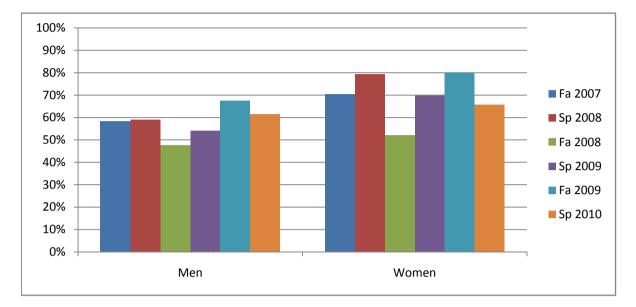

## Chabot Success Rates By Gender and Semester Course: CHEM 1B

|                | Fa 2007 | Sp 2008 | Fa 2008 | Sp 2009 | Fa 2009 | Sp 2010 |
|----------------|---------|---------|---------|---------|---------|---------|
| Men            |         |         |         |         |         |         |
| Success        | 58%     | 59%     | 48%     | 54%     | 68%     | 62%     |
| Non-Success    | 4%      | 8%      | 10%     | 17%     | 9%      | 13%     |
| Withdrawal     | 38%     | 33%     | 43%     | 29%     | 24%     | 26%     |
| Total Percent  | 100%    | 100%    | 100%    | 100%    | 100%    | 100%    |
| Total Enrolled | 24      | 39      | 21      | 24      | 34      | 39      |
| Women          |         |         |         |         |         |         |
| Success        | 71%     | 79%     | 52%     | 70%     | 80%     | 66%     |
| Non-Success    | 24%     | 12%     | 9%      | 9%      | 5%      | 9%      |
| Withdrawal     | 6%      | 9%      | 39%     | 21%     | 15%     | 26%     |
| Total Percent  | 100%    | 100%    | 100%    | 100%    | 100%    | 100%    |
| Total Enrolled | 17      | 34      | 23      | 33      | 20      | 35      |