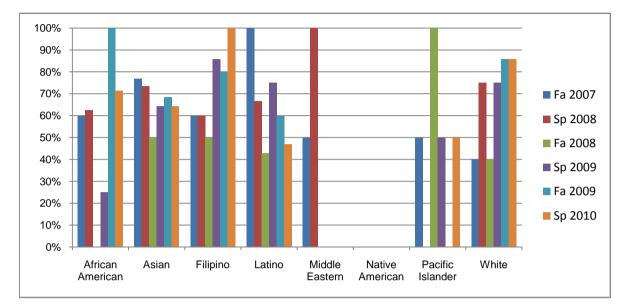

## Chabot Success Rates By Ethnicity and Semester Course: CHEM 1B

|                  |                | Fa 2007 | Sp 2008 | Fa 2008 | Sp 2009 | Fa 2009 | Sp 2010 |
|------------------|----------------|---------|---------|---------|---------|---------|---------|
| African American |                |         |         |         |         |         |         |
|                  | Success        | 60%     | 63%     | 0%      | 25%     | 100%    | 71%     |
|                  | Non-Success    | 40%     | 13%     | 50%     | 75%     | 0%      | 0%      |
|                  | Withdrawal     | 0%      | 25%     | 50%     | 0%      | 0%      | 29%     |
|                  | Total Percent  | 100%    | 100%    | 100%    | 100%    | 100%    | 100%    |
|                  | Total Enrolled | 5       | 8       | 2       | 4       | 5       | 7       |
| Asian            |                |         |         |         |         |         |         |
|                  | Success        | 77%     | 74%     | 50%     | 64%     | 68%     | 64%     |
|                  | Non-Success    | 8%      | 3%      | 5%      | 7%      | 16%     | 11%     |
|                  | Withdrawal     | 15%     | 24%     | 45%     | 29%     | 16%     | 25%     |
|                  | Total Percent  | 100%    | 100%    | 100%    | 100%    | 100%    | 100%    |
|                  | Total Enrolled | 13      | 34      | 20      | 28      | 19      | 28      |
| Filipino         |                |         |         |         |         |         |         |
|                  | Success        | 60%     | 60%     | 50%     | 86%     | 80%     | 100%    |
|                  | Non-Success    | 20%     | 20%     | 0%      | 0%      | 0%      | 0%      |
|                  | Withdrawal     | 20%     | 20%     | 50%     | 14%     | 20%     | 0%      |
|                  | Total Percent  | 100%    | 100%    | 100%    | 100%    | 100%    | 100%    |
|                  | Total Enrolled | 5       | 5       | 2       | 7       | 5       | 7       |
| Latino           |                |         |         |         |         |         |         |
|                  | Success        | 100%    | 67%     | 43%     | 75%     | 60%     | 47%     |
|                  | Non-Success    | 0%      | 17%     | 0%      | 0%      | 10%     | 24%     |
|                  | Withdrawal     | 0%      | 17%     | 57%     | 25%     | 30%     | 29%     |
|                  | Total Percent  | 100%    | 100%    | 100%    | 100%    | 100%    | 100%    |
|                  | Total Enrolled | 5       | 6       | 7       | 8       | 10      | 17      |
| Middle Eastern   |                |         |         |         |         |         |         |
|                  | Success        | 50%     | 100%    | 0%      | 0%      | 0%      | 0%      |
|                  | Non-Success    | 0%      | 0%      | 0%      | 0%      | 0%      | 0%      |
|                  | Withdrawal     | 50%     | 0%      | 0%      | 0%      | 0%      | 0%      |
|                  |                |         |         |         |         |         |         |

|            | Total Percent  | 100% | 100% | 0%   | 0%   | 0%   | 0%   |
|------------|----------------|------|------|------|------|------|------|
|            | Total Enrolled | 2    | 1    | 0    | 0    | 0    | 0    |
| Native Ar  | nerican        |      |      |      |      |      |      |
|            | Success        | 0%   | 0%   | 0%   | 0%   | 0%   | 0%   |
|            | Non-Success    | 0%   | 0%   | 0%   | 0%   | 0%   | 0%   |
|            | Withdrawal     | 0%   | 0%   | 0%   | 0%   | 0%   | 0%   |
|            | Total Percent  | 0%   | 0%   | 0%   | 0%   | 0%   | 0%   |
|            | Total Enrolled | 0    | 0    | 0    | 0    | 0    | 0    |
| Pacific Is | lander         |      |      |      |      |      |      |
|            | Success        | 50%  | 0%   | 100% | 50%  | 0%   | 50%  |
|            | Non-Success    | 0%   | 50%  | 0%   | 50%  | 0%   | 0%   |
|            | Withdrawal     | 50%  | 50%  | 0%   | 0%   | 100% | 50%  |
|            | Total Percent  | 100% | 100% | 100% | 100% | 100% | 100% |
|            | Total Enrolled | 2    | 2    | 2    | 2    | 1    | 2    |
| White      |                |      |      |      |      |      |      |
|            | Success        | 40%  | 75%  | 40%  | 75%  | 86%  | 86%  |
|            | Non-Success    | 20%  | 13%  | 20%  | 25%  | 0%   | 14%  |
|            | Withdrawal     | 40%  | 13%  | 40%  | 0%   | 14%  | 0%   |
|            | Total Percent  | 100% | 100% | 100% | 100% | 100% | 100% |
|            | Total Enrolled | 5    | 8    | 5    | 4    | 7    | 7    |