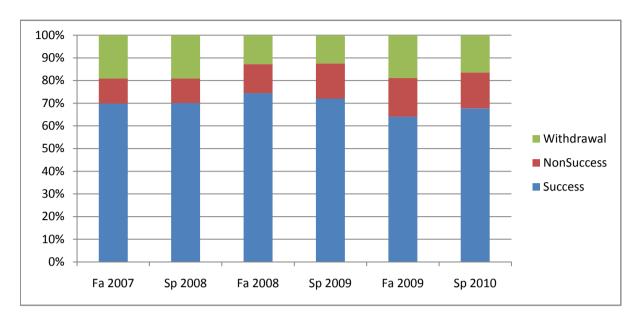

Chabot Success, Non-Success, and Withdrawal Rates By Semester Course: CHEM 30A

|                | Fa 2007 | Sp 2008 | Fa 2008 | Sp 2009 | Fa 2009 | Sp 2010 |
|----------------|---------|---------|---------|---------|---------|---------|
| Success        | 70%     | 70%     | 74%     | 72%     | 64%     | 68%     |
| Non-Success    | 11%     | 11%     | 13%     | 16%     | 17%     | 16%     |
| Withdrawal     | 19%     | 19%     | 13%     | 12%     | 19%     | 16%     |
| Total Percent  | 100%    | 100%    | 100%    | 100%    | 100%    | 100%    |
| Total Enrolled | 209     | 157     | 188     | 161     | 206     | 158     |