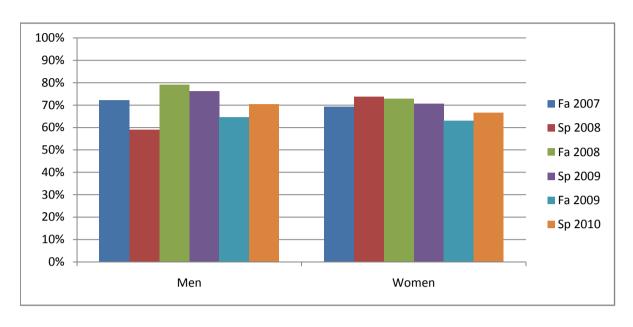

Chabot Success Rates By Gender and Semester Course: CHEM 30A

|                | Fa 2007 | Sp 2008 | Fa 2008 | Sp 2009 | Fa 2009 | Sp 2010 |
|----------------|---------|---------|---------|---------|---------|---------|
| Men            |         | •       |         | •       |         | •       |
| Success        | 72%     | 59%     | 79%     | 76%     | 65%     | 70%     |
| Non-Success    | 6%      | 18%     | 13%     | 12%     | 18%     | 14%     |
| Withdrawal     | 21%     | 23%     | 8%      | 12%     | 18%     | 16%     |
| Total Percent  | 100%    | 100%    | 100%    | 100%    | 100%    | 100%    |
| Total Enrolled | 47      | 39      | 53      | 42      | 51      | 44      |
| Women          |         |         |         |         |         |         |
| Success        | 69%     | 74%     | 73%     | 71%     | 63%     | 67%     |
| Non-Success    | 13%     | 8%      | 13%     | 16%     | 17%     | 17%     |
| Withdrawal     | 18%     | 18%     | 14%     | 13%     | 20%     | 17%     |
| Total Percent  | 100%    | 100%    | 100%    | 100%    | 100%    | 100%    |
| Total Enrolled | 160     | 118     | 133     | 116     | 152     | 114     |