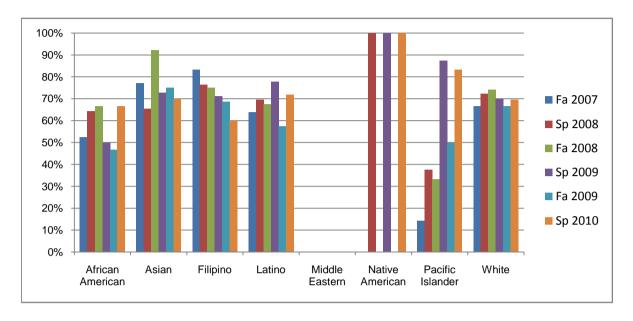

Chabot Success Rates By Ethnicity and Semester Course: CHEM 30A

|                |                | Fa 2007 | Sp 2008 | Fa 2008 | Sp 2009 | Fa 2009 | Sp 2010 |
|----------------|----------------|---------|---------|---------|---------|---------|---------|
| African A      | merican        |         |         |         |         |         |         |
|                | Success        | 52%     | 64%     | 67%     | 50%     | 47%     | 67%     |
|                | Non-Success    | 19%     | 21%     | 27%     | 21%     | 27%     | 19%     |
|                | Withdrawal     | 29%     | 14%     | 7%      | 29%     | 27%     | 14%     |
|                | Total Percent  | 100%    | 100%    | 100%    | 100%    | 100%    | 100%    |
|                | Total Enrolled | 21      | 14      | 15      | 14      | 15      | 21      |
| Asian          |                |         |         |         |         |         |         |
|                | Success        | 77%     | 65%     | 92%     | 73%     | 75%     | 70%     |
|                | Non-Success    | 5%      | 23%     | 5%      | 15%     | 9%      | 17%     |
|                | Withdrawal     | 18%     | 12%     | 3%      | 12%     | 16%     | 13%     |
|                | Total Percent  | 100%    | 100%    | 100%    | 100%    | 100%    | 100%    |
|                | Total Enrolled | 61      | 26      | 38      | 33      | 44      | 30      |
| Filipino       |                |         |         |         |         |         |         |
|                | Success        | 83%     | 76%     | 75%     | 71%     | 69%     | 60%     |
|                | Non-Success    | 11%     | 9%      | 17%     | 18%     | 14%     | 26%     |
|                | Withdrawal     | 6%      | 15%     | 8%      | 11%     | 18%     | 14%     |
|                | Total Percent  | 100%    | 100%    | 100%    | 100%    | 100%    | 100%    |
|                | Total Enrolled | 36      | 34      | 48      | 38      | 51      | 35      |
| Latino         |                |         |         |         |         |         |         |
|                | Success        | 64%     |         |         |         |         | 72%     |
|                | Non-Success    | 11%     | 6%      | 8%      | 7%      | 21%     | 9%      |
|                | Withdrawal     | 25%     | 25%     | 24%     | 15%     | 21%     | 19%     |
|                | Total Percent  | 100%    | 100%    | 100%    | 100%    | 100%    | 100%    |
|                | Total Enrolled | 36      | 36      | 37      | 27      | 47      | 32      |
| Middle Eastern |                |         |         |         |         |         |         |
|                | Success        | 0%      |         |         |         |         | 0%      |
|                | Non-Success    | 0%      |         | 0%      |         |         | 0%      |
|                | Withdrawal     | 0%      | 0%      | 0%      | 0%      | 0%      | 0%      |

| To             | otal Percent  | 0%   | 0%   | 0%   | 0%   | 100% | 0%   |
|----------------|---------------|------|------|------|------|------|------|
| To             | otal Enrolled | 0    | 0    | 0    | 0    | 1    | 0    |
| Native Ameri   | can           |      |      |      |      |      |      |
| S              | uccess        | 0%   | 100% | 0%   | 100% | 0%   | 100% |
| N              | on-Success    | 0%   | 0%   | 0%   | 0%   | 0%   | 0%   |
| W              | /ithdrawal    | 0%   | 0%   | 0%   | 0%   | 100% | 0%   |
| To             | otal Percent  | 0%   | 100% | 0%   | 100% | 100% | 100% |
| To             | otal Enrolled | 0    | 1    | 0    | 1    | 1    | 2    |
| Pacific Island | er            |      |      |      |      |      |      |
| S              | uccess        | 14%  | 38%  | 33%  | 88%  | 50%  | 83%  |
| N              | on-Success    | 57%  | 25%  | 33%  | 13%  | 25%  | 0%   |
| W              | /ithdrawal    | 29%  | 38%  | 33%  | 0%   | 25%  | 17%  |
| To             | otal Percent  | 100% | 100% | 100% | 100% | 100% | 100% |
| To             | otal Enrolled | 7    | 8    | 6    | 8    | 8    | 6    |
| White          |               |      |      |      |      |      |      |
| S              | uccess        | 67%  | 72%  | 74%  | 70%  | 67%  | 70%  |
| N              | on-Success    | 10%  | 3%   | 6%   | 17%  | 20%  | 13%  |
| W              | /ithdrawal    | 23%  | 24%  | 19%  | 13%  | 13%  | 17%  |
| To             | otal Percent  | 100% | 100% | 100% | 100% | 100% | 100% |
| To             | otal Enrolled | 30   | 29   | 31   | 30   | 30   | 23   |