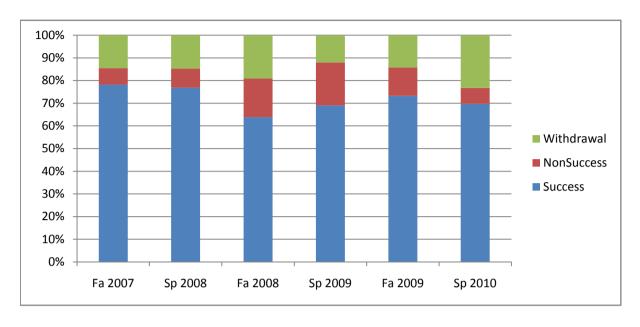

Chabot Success, Non-Success, and Withdrawal Rates By Semester Course: CHEM 30B

|                | Fa 2007 | Sp 2008    | Fa 2008 | Sp 2009 | Fa 2009 | Sp 2010 |
|----------------|---------|------------|---------|---------|---------|---------|
| Success        | 78%     | 77%        | 64%     | 69%     | 73%     | 70%     |
| Non-Success    | 7%      | 8%         | 17%     | 19%     | 13%     | 7%      |
| Withdrawal     | 15%     | 15%        | 19%     | 12%     | 14%     | 23%     |
| Total Percent  | 100%    | 100%       | 100%    | 100%    | 100%    | 100%    |
| Total Enrolled | 55      | <b>9</b> 5 | 47      | 100     | 56      | 99      |