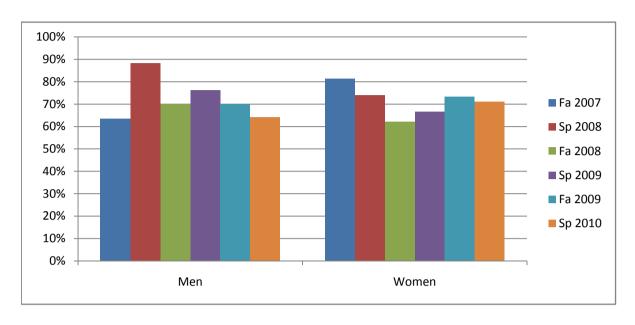

Chabot Success Rates By Gender and Semester Course: CHEM 30B

|                | Fa 2007 | Sp 2008 | Fa 2008 | Sp 2009 | Fa 2009 | Sp 2010 |
|----------------|---------|---------|---------|---------|---------|---------|
| Men            |         | •       |         | •       |         |         |
| Success        | 64%     | 88%     | 70%     | 76%     | 70%     | 64%     |
| Non-Success    | 18%     | 0%      | 10%     | 14%     | 20%     | 14%     |
| Withdrawal     | 18%     | 12%     | 20%     | 10%     | 10%     | 21%     |
| Total Percent  | 100%    | 100%    | 100%    | 100%    | 100%    | 100%    |
| Total Enrolled | 11      | 17      | 10      | 21      | 10      | 14      |
| Women          |         |         |         |         |         |         |
| Success        | 81%     | 74%     | 62%     | 67%     | 73%     | 71%     |
| Non-Success    | 5%      | 10%     | 19%     | 21%     | 11%     | 6%      |
| Withdrawal     | 14%     | 16%     | 19%     | 13%     | 16%     | 23%     |
| Total Percent  | 100%    | 100%    | 100%    | 100%    | 100%    | 100%    |
| Total Enrolled | 43      | 77      | 37      | 78      | 45      | 83      |