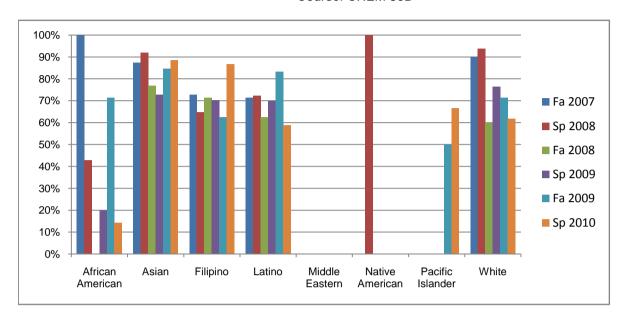

Chabot Success Rates By Ethnicity and Semester Course: CHEM 30B

|                  | Fa 2007 | Sp 2008 | Fa 2008 | Sp 2009 | Fa 2009 | Sp 2010 |
|------------------|---------|---------|---------|---------|---------|---------|
| African American |         | •       |         |         |         | -       |
| Success          | 100%    | 43%     | 0%      | 20%     | 71%     | 14%     |
| Non-Success      | 0%      | 14%     | 75%     | 40%     | 14%     | 14%     |
| Withdrawal       | 0%      | 43%     | 25%     | 40%     | 14%     | 71%     |
| Total Percent    | 100%    | 100%    | 100%    | 100%    | 100%    | 100%    |
| Total Enrolled   | 2       | 7       | 4       | 5       | 7       | 7       |
| Asian            |         |         |         |         |         |         |
| Success          | 88%     | 92%     | 77%     | 73%     | 85%     | 88%     |
| Non-Success      | 0%      | 4%      | 8%      | 18%     | 8%      | 4%      |
| Withdrawal       | 13%     | 4%      | 15%     | 9%      | 8%      | 8%      |
| Total Percent    | 100%    | 100%    | 100%    | 100%    | 100%    | 100%    |
| Total Enrolled   | 8       | 25      | 13      | 22      | 13      | 26      |
| Filipino         |         |         |         |         |         |         |
| Success          | 73%     | 65%     | 71%     | 70%     | 63%     | 87%     |
| Non-Success      | 9%      | 6%      | 14%     | 15%     | 19%     | 13%     |
| Withdrawal       | 18%     | 29%     | 14%     | 15%     | 19%     | 0%      |
| Total Percent    | 100%    | 100%    | 100%    | 100%    | 100%    | 100%    |
| Total Enrolled   | 22      | 17      | 14      | 27      | 16      | 15      |
| Latino           |         |         |         |         |         |         |
| Success          | 71%     | 72%     | 63%     | 70%     | 83%     | 59%     |
| Non-Success      | 0%      | 11%     | 13%     | 30%     | 17%     | 6%      |
| Withdrawal       | 29%     | 17%     | 25%     | 0%      | 0%      | 35%     |
| Total Percent    | 100%    | 100%    | 100%    | 100%    | 100%    | 100%    |
| Total Enrolled   | 7       | 18      | 8       | 20      | 6       | 17      |
| Middle Eastern   |         |         |         |         |         |         |
| Success          | 0%      | 0%      | 0%      | 0%      | 0%      | 0%      |
| Non-Success      | 0%      | 0%      | 0%      | 0%      | 0%      | 0%      |
| Withdrawal       | 0%      | 0%      | 0%      | 0%      | 0%      | 100%    |

|            | Total Percent  | 0%   | 0%   | 0%   | 0%   | 0%   | 100% |
|------------|----------------|------|------|------|------|------|------|
|            | Total Enrolled | 0    | 0    | 0    | 0    | 0    | 1    |
| Native A   | merican        |      |      |      |      |      |      |
|            | Success        | 0%   | 100% | 0%   | 0%   | 0%   | 0%   |
|            | Non-Success    | 0%   | 0%   | 0%   | 0%   | 0%   | 0%   |
|            | Withdrawal     | 0%   | 0%   | 0%   | 0%   | 0%   | 0%   |
|            | Total Percent  | 0%   | 100% | 0%   | 0%   | 0%   | 0%   |
|            | Total Enrolled | 0    | 1    | 0    | 0    | 0    | 0    |
| Pacific Is | lander         |      |      |      |      |      |      |
|            | Success        | 0%   | 0%   | 0%   | 0%   | 50%  | 67%  |
|            | Non-Success    | 0%   | 0%   | 0%   | 100% | 50%  | 0%   |
|            | Withdrawal     | 0%   | 0%   | 0%   | 0%   | 0%   | 33%  |
|            | Total Percent  | 0%   | 0%   | 0%   | 100% | 100% | 100% |
|            | Total Enrolled | 0    | 0    | 0    | 1    | 2    | 3    |
| White      |                |      |      |      |      |      |      |
|            | Success        | 90%  | 94%  | 60%  | 76%  | 71%  | 62%  |
|            | Non-Success    | 10%  | 0%   | 20%  | 6%   | 0%   | 10%  |
|            | Withdrawal     | 0%   | 6%   | 20%  | 18%  | 29%  | 29%  |
|            | Total Percent  | 100% | 100% | 100% | 100% | 100% | 100% |
|            | Total Enrolled | 10   | 16   | 5    | 17   | 7    | 21   |