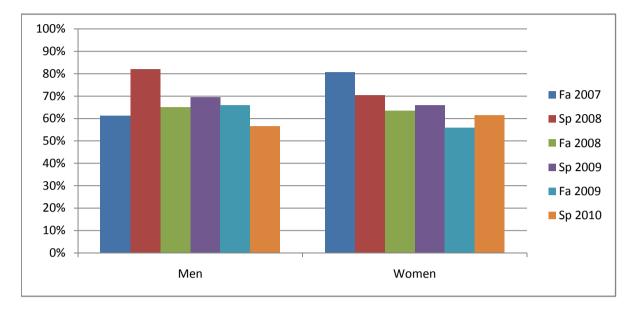

Chabot Success Rates By Gender and Semester Course: CHEM 31

|                | Fa 2007 | Sp 2008 | Fa 2008 | Sp 2009    | Fa 2009 | Sp 2010 |
|----------------|---------|---------|---------|------------|---------|---------|
| Men            |         | -       |         |            |         | -       |
| Success        | 61%     | 82%     | 65%     | 69%        | 66%     | 57%     |
| Non-Success    | 15%     | 10%     | 10%     | 17%        | 20%     | 15%     |
| Withdrawal     | 24%     | 8%      | 25%     | 14%        | 14%     | 28%     |
| Total Percent  | 100%    | 100%    | 100%    | 100%       | 100%    | 100%    |
| Total Enrolled | 67      | 61      | 69      | 5 <b>9</b> | 56      | 67      |
| Women          |         |         |         |            |         |         |
| Success        | 81%     | 70%     | 63%     | 66%        | 56%     | 62%     |
| Non-Success    | 10%     | 5%      | 15%     | 14%        | 22%     | 15%     |
| Withdrawal     | 10%     | 25%     | 21%     | 20%        | 22%     | 23%     |
| Total Percent  | 100%    | 100%    | 100%    | 100%       | 100%    | 100%    |
| Total Enrolled | 31      | 44      | 52      | 50         | 50      | 52      |