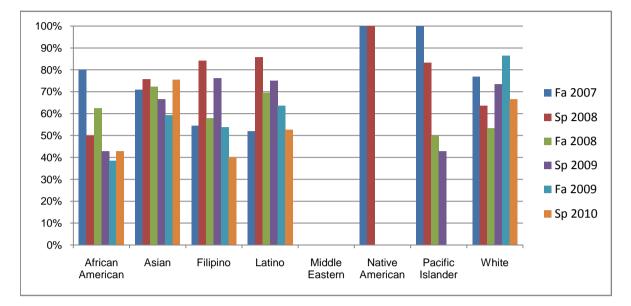

## Chabot Success Rates By Ethnicity and Semester Course: CHEM 31

|                  |                | Fa 2007 | Sp 2008 | Fa 2008 | Sp 2009 | Fa 2009 | Sp 2010 |  |
|------------------|----------------|---------|---------|---------|---------|---------|---------|--|
| African American |                |         |         |         |         |         |         |  |
|                  | Success        | 80%     | 50%     | 63%     | 43%     | 38%     | 43%     |  |
|                  | Non-Success    | 20%     | 0%      | 25%     | 14%     | 23%     | 0%      |  |
|                  | Withdrawal     | 0%      | 50%     | 13%     | 43%     | 38%     | 57%     |  |
|                  | Total Percent  | 100%    | 100%    | 100%    | 100%    | 100%    | 100%    |  |
|                  | Total Enrolled | 5       | 2       | 8       | 7       | 13      | 7       |  |
| Asian            |                |         |         |         |         |         |         |  |
|                  | Success        | 71%     | 76%     | 72%     | 67%     | 59%     | 76%     |  |
|                  | Non-Success    | 13%     | 9%      | 8%      | 17%     | 22%     | 8%      |  |
|                  | Withdrawal     | 16%     | 15%     | 19%     | 17%     | 19%     | 16%     |  |
|                  | Total Percent  | 100%    | 100%    | 100%    | 100%    | 100%    | 100%    |  |
|                  | Total Enrolled | 31      | 33      | 36      | 24      | 27      | 49      |  |
| Filipino         |                |         |         |         |         |         |         |  |
|                  | Success        | 55%     | 84%     | 58%     | 76%     | 54%     | 40%     |  |
|                  | Non-Success    | 18%     | 11%     | 11%     | 24%     | 38%     | 30%     |  |
|                  | Withdrawal     | 27%     | 5%      | 32%     | 0%      | 8%      | 30%     |  |
|                  | Total Percent  | 100%    | 100%    | 100%    | 100%    | 100%    | 100%    |  |
|                  | Total Enrolled | 11      | 19      | 19      | 21      | 13      | 20      |  |
| Latino           |                |         |         |         |         |         |         |  |
|                  | Success        | 52%     | 86%     | 70%     | 75%     | 64%     | 53%     |  |
|                  | Non-Success    | 20%     | 5%      | 22%     | 17%     | 18%     | 26%     |  |
|                  | Withdrawal     | 28%     | 10%     | 9%      | 8%      | 18%     | 21%     |  |
|                  | Total Percent  | 100%    | 100%    | 100%    | 100%    | 100%    | 100%    |  |
|                  | Total Enrolled | 25      | 21      | 23      | 24      | 22      | 19      |  |
| Middle Eastern   |                |         |         |         |         |         |         |  |
|                  | Success        | 0%      | 0%      | 0%      | 0%      | 0%      | 0%      |  |
|                  | Non-Success    | 0%      | 0%      | 0%      | 0%      | 0%      | 0%      |  |
|                  | Withdrawal     | 0%      | 0%      | 100%    | 100%    | 0%      | 0%      |  |
|                  |                |         |         |         |         |         |         |  |

|            | Total Percent  | 0%   | 0%   | 100% | 100% | 0%   | 0%   |
|------------|----------------|------|------|------|------|------|------|
|            | Total Enrolled | 0    | 0    | 1    | 1    | 0    | 0    |
| Native Ar  | nerican        |      |      |      |      |      |      |
|            | Success        | 100% | 100% | 0%   | 0%   | 0%   | 0%   |
|            | Non-Success    | 0%   | 0%   | 0%   | 0%   | 0%   | 0%   |
|            | Withdrawal     | 0%   | 0%   | 0%   | 0%   | 0%   | 100% |
|            | Total Percent  | 100% | 100% | 0%   | 0%   | 0%   | 100% |
|            | Total Enrolled | 1    | 2    | 0    | 0    | 0    | 1    |
| Pacific Is | lander         |      |      |      |      |      |      |
|            | Success        | 100% | 83%  | 50%  | 43%  | 0%   | 0%   |
|            | Non-Success    | 0%   | 0%   | 0%   | 14%  | 67%  | 20%  |
|            | Withdrawal     | 0%   | 17%  | 50%  | 43%  | 33%  | 80%  |
|            | Total Percent  | 100% | 100% | 100% | 100% | 100% | 100% |
|            | Total Enrolled | 1    | 6    | 2    | 7    | 3    | 5    |
| White      |                |      |      |      |      |      |      |
|            | Success        | 77%  | 64%  | 53%  | 73%  | 86%  | 67%  |
|            | Non-Success    | 8%   | 0%   | 7%   | 7%   | 5%   | 13%  |
|            | Withdrawal     | 15%  | 36%  | 40%  | 20%  | 9%   | 20%  |
|            | Total Percent  | 100% | 100% | 100% | 100% | 100% | 100% |
|            | Total Enrolled | 13   | 11   | 15   | 15   | 22   | 15   |