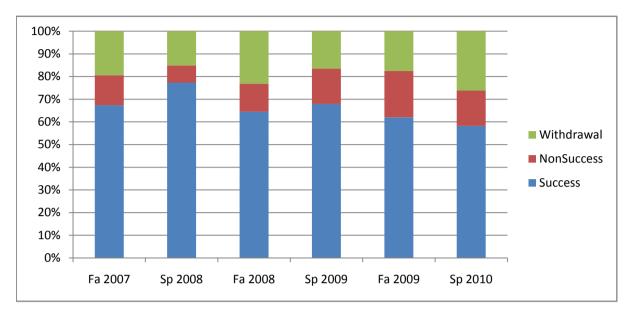

Chabot Success, Non-Success, and Withdrawal Rates By Semester Course: CHEM 31

|                | Fa 2007 | Sp 2008 | Fa 2008 | Sp 2009 | Fa 2009 | Sp 2010 |
|----------------|---------|---------|---------|---------|---------|---------|
| Success        | 67%     | 77%     | 64%     | 68%     | 62%     | 58%     |
| Non-Success    | 13%     | 8%      | 12%     | 16%     | 20%     | 16%     |
| Withdrawal     | 19%     | 15%     | 23%     | 17%     | 18%     | 26%     |
| Total Percent  | 100%    | 100%    | 100%    | 100%    | 100%    | 100%    |
| Total Enrolled | 98      | 106     | 121     | 109     | 108     | 122     |