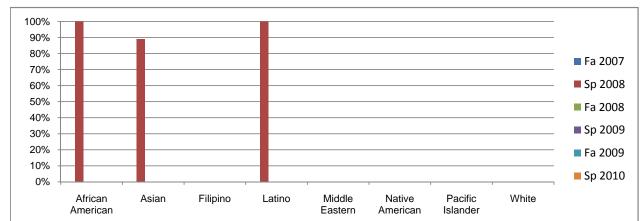

## Chabot Success Rates By Gender and Semester Course: CHEM 8

Chabot Success Rates By Ethnicity and Semester Course: CHEM 8

|              |                | Fa 2007 | Sp 2008 | Fa 2008 | Sp 2009 | Fa 2009 | Sp 2010 |
|--------------|----------------|---------|---------|---------|---------|---------|---------|
| African An   |                |         |         |         |         |         |         |
|              | Success        | 0%      | 100%    | 0%      | 0%      | 0%      | 0%      |
|              | Non-Success    | 0%      | 0%      | 0%      | 0%      | 0%      | 0%      |
|              | Withdrawal     | 0%      | 0%      | 0%      | 0%      | 0%      | 0%      |
|              | Total Percent  | 0%      | 100%    | 0%      | 0%      | 0%      | 0%      |
|              | Total Enrolled | 0       | 1       | 0       | 0       | 0       | 0       |
| Asian        |                |         |         |         |         |         |         |
|              | Success        | 0%      | 89%     | 0%      | 0%      | 0%      | 0%      |
|              | Non-Success    | 0%      | 11%     | 0%      | 0%      | 0%      | 0%      |
|              | Withdrawal     | 0%      | 0%      | 0%      | 0%      | 0%      | 0%      |
|              | Total Percent  | 0%      | 100%    | 0%      | 0%      | 0%      | 0%      |
|              | Total Enrolled | 0       | 9       | 0       | 0       | 0       | 0       |
| Filipino     |                |         |         |         |         |         |         |
| -            | Success        | 0%      | 0%      | 0%      | 0%      | 0%      | 0%      |
|              | Non-Success    | 0%      | 100%    | 0%      | 0%      | 0%      | 0%      |
|              | Withdrawal     | 0%      | 0%      | 0%      | 0%      | 0%      | 0%      |
|              | Total Percent  | 0%      | 100%    | 0%      | 0%      | 0%      | 0%      |
|              | Total Enrolled | 0       | 1       | 0       | 0       | 0       | 0       |
| Latino       |                | -       |         |         |         | -       | -       |
|              | Success        | 0%      | 100%    | 0%      | 0%      | 0%      | 0%      |
|              | Non-Success    | 0%      | 0%      | 0%      | 0%      | 0%      | 0%      |
|              | Withdrawal     | 0%      | 0%      | 0%      | 0%      | 0%      | 0%      |
|              | Total Percent  | 0%      | 100%    | 0%      | 0%      | 0%      | 0%      |
|              | Total Enrolled | 0       | 1       | 0       | 0       | 0       | 0       |
| Middle Eas   |                | v       | •       | Ū       | v       | v       | v       |
|              | Success        | 0%      | 0%      | 0%      | 0%      | 0%      | 0%      |
|              | Non-Success    | 0%      | 0%      | 0%      | 0%      | 0%      | 0%      |
|              | Withdrawal     | 0%      | 0%      | 0%      | 0%      | 0%      | 0%      |
|              | Total Percent  | 0%      | 0%      | 0%      | 0%      | 0%      | 0%      |
|              | Total Enrolled | 0       | 0,0     | 0,18    | 0,18    | 0       | 070     |
| Native Am    |                | U       | U       | U       | U       | U       | U       |
|              | Success        | 0%      | 0%      | 0%      | 0%      | 0%      | 0%      |
|              | Non-Success    | 0%      | 0%      | 0%      | 0%      | 0%      | 0%      |
|              | Withdrawal     | 0%      | 0%      | 0%      | 0%      | 0%      | 0%      |
|              | Total Percent  | 0%      | 0%      | 0%      | 0%      | 0%      | 0%      |
|              | Total Enrolled | 0%      | 0%      | 0%      | 0%      | 0%      | 0%      |
|              |                | U       | U       | U       | U       | U       | U       |
| Pacific Isla | Success        | 0%      | 0%      | 0%      | 0%      | 0%      | 0%      |
|              |                |         |         |         |         |         |         |
|              | Non-Success    | 0%      | 0%      | 0%      | 0%      | 0%      | 0%      |
|              | Withdrawal     | 0%      | 0%      | 0%      | 0%      | 0%      | 0%      |
|              | Total Percent  | 0%      | 0%      | 0%      | 0%      | 0%      | 0%      |
|              | Total Enrolled | 0       | 0       | 0       | 0       | 0       | 0       |
| White        | _              |         |         |         |         |         |         |
|              | Success        | 0%      | 0%      | 0%      | 0%      | 0%      | 0%      |
|              | Non-Success    | 0%      | 0%      | 0%      | 0%      | 0%      | 0%      |
|              | Withdrawal     | 0%      | 0%      | 0%      | 0%      | 0%      | 0%      |
|              | Total Percent  | 0%      | 0%      | 0%      | 0%      | 0%      | 0%      |
|              | Total Enrolled | 0       | 0       | 0       | 0       | 0       | 0       |