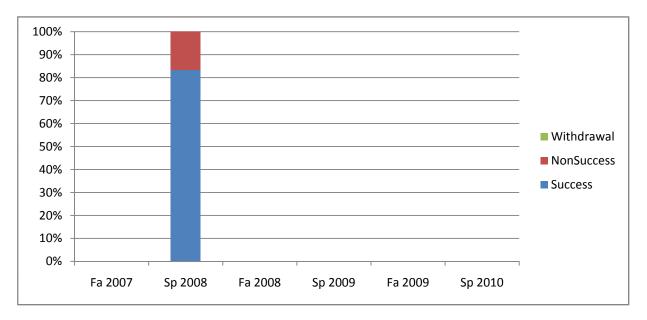

Chabot Success, Non-Success, and Withdrawal Rates By Semester Course: CHEM 8

|                | Fa 2007 | Sp 2008 | Fa 2008 | Sp 2009 | Fa 2009 | Sp 2010 |
|----------------|---------|---------|---------|---------|---------|---------|
| Success        | 0%      | 83%     | 0%      | 0%      | 0%      | 0%      |
| Non-Success    | 0%      | 17%     | 0%      | 0%      | 0%      | 0%      |
| Withdrawal     | 0%      | 0%      | 0%      | 0%      | 0%      | 0%      |
| Total Percent  | 0%      | 100%    | 0%      | 0%      | 0%      | 0%      |
| Total Enrolled | 0       | 12      | 0       | 0       | 0       | 0       |