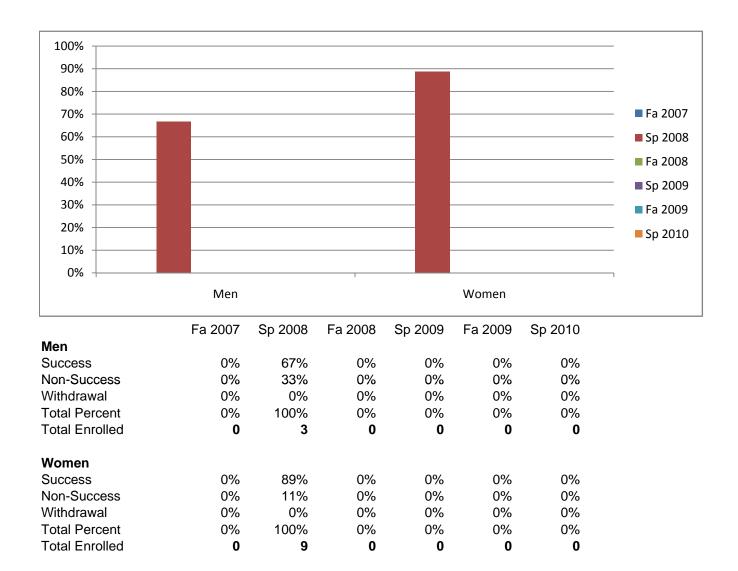

## Chabot Success Rates By Gender and Semester Course: CHEM 8

Chabot Success Rates By Ethnicity and Semester Course: CHEM 8

|              |                | Fa 2007 | Sp 2008 | Fa 2008 | Sp 2009 | Fa 2009 | Sp 2010 |
|--------------|----------------|---------|---------|---------|---------|---------|---------|
| African An   |                |         |         |         |         |         |         |
|              | Success        | 0%      | 100%    | 0%      | 0%      | 0%      | 0%      |
|              | Non-Success    | 0%      | 0%      | 0%      | 0%      | 0%      | 0%      |
|              | Withdrawal     | 0%      | 0%      | 0%      | 0%      | 0%      | 0%      |
|              | Total Percent  | 0%      | 100%    | 0%      | 0%      | 0%      | 0%      |
|              | Total Enrolled | 0       | 1       | 0       | 0       | 0       | 0       |
| Asian        |                |         |         |         |         |         |         |
|              | Success        | 0%      | 89%     | 0%      | 0%      | 0%      | 0%      |
|              | Non-Success    | 0%      | 11%     | 0%      | 0%      | 0%      | 0%      |
|              | Withdrawal     | 0%      | 0%      | 0%      | 0%      | 0%      | 0%      |
|              | Total Percent  | 0%      | 100%    | 0%      | 0%      | 0%      | 0%      |
|              | Total Enrolled | 0       | 9       | 0       | 0       | 0       | 0       |
| Filipino     |                |         |         |         |         |         |         |
| -            | Success        | 0%      | 0%      | 0%      | 0%      | 0%      | 0%      |
|              | Non-Success    | 0%      | 100%    | 0%      | 0%      | 0%      | 0%      |
|              | Withdrawal     | 0%      | 0%      | 0%      | 0%      | 0%      | 0%      |
|              | Total Percent  | 0%      | 100%    | 0%      | 0%      | 0%      | 0%      |
|              | Total Enrolled | 0       | 1       | 0       | 0       | 0       | 0       |
| Latino       |                | -       |         |         |         | -       | -       |
|              | Success        | 0%      | 100%    | 0%      | 0%      | 0%      | 0%      |
|              | Non-Success    | 0%      | 0%      | 0%      | 0%      | 0%      | 0%      |
|              | Withdrawal     | 0%      | 0%      | 0%      | 0%      | 0%      | 0%      |
|              | Total Percent  | 0%      | 100%    | 0%      | 0%      | 0%      | 0%      |
|              | Total Enrolled | 0       | 1       | 0       | 0       | 0       | 0       |
| Middle Eas   |                | v       | •       | Ū       | v       | v       | v       |
|              | Success        | 0%      | 0%      | 0%      | 0%      | 0%      | 0%      |
|              | Non-Success    | 0%      | 0%      | 0%      | 0%      | 0%      | 0%      |
|              | Withdrawal     | 0%      | 0%      | 0%      | 0%      | 0%      | 0%      |
|              | Total Percent  | 0%      | 0%      | 0%      | 0%      | 0%      | 0%      |
|              | Total Enrolled | 0       | 0,0     | 0,18    | 0,18    | 0       | 070     |
| Native Am    |                | U       | U       | U       | U       | U       | U       |
|              | Success        | 0%      | 0%      | 0%      | 0%      | 0%      | 0%      |
|              | Non-Success    | 0%      | 0%      | 0%      | 0%      | 0%      | 0%      |
|              | Withdrawal     | 0%      | 0%      | 0%      | 0%      | 0%      | 0%      |
|              | Total Percent  | 0%      | 0%      | 0%      | 0%      | 0%      | 0%      |
|              | Total Enrolled | 0%      | 0%      | 0%      | 0%      | 0%      | 0%      |
|              |                | U       | U       | U       | U       | U       | U       |
| Pacific Isla | Success        | 0%      | 0%      | 0%      | 0%      | 0%      | 0%      |
|              |                |         |         |         |         |         |         |
|              | Non-Success    | 0%      | 0%      | 0%      | 0%      | 0%      | 0%      |
|              | Withdrawal     | 0%      | 0%      | 0%      | 0%      | 0%      | 0%      |
|              | Total Percent  | 0%      | 0%      | 0%      | 0%      | 0%      | 0%      |
|              | Total Enrolled | 0       | 0       | 0       | 0       | 0       | 0       |
| White        | _              |         |         |         |         |         |         |
|              | Success        | 0%      | 0%      | 0%      | 0%      | 0%      | 0%      |
|              | Non-Success    | 0%      | 0%      | 0%      | 0%      | 0%      | 0%      |
|              | Withdrawal     | 0%      | 0%      | 0%      | 0%      | 0%      | 0%      |
|              | Total Percent  | 0%      | 0%      | 0%      | 0%      | 0%      | 0%      |
|              | Total Enrolled | 0       | 0       | 0       | 0       | 0       | 0       |