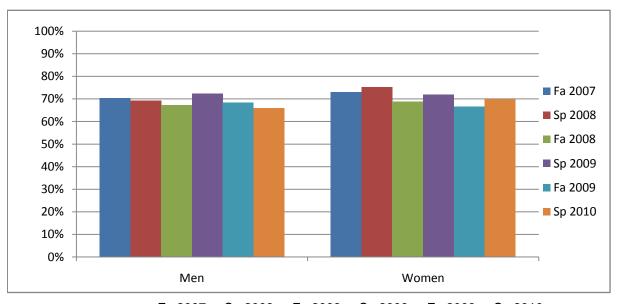

Chabot Success Rates By Gender and Semester Discipline: CHEM

|                | Fa 2007 | Sp 2008 | Fa 2008 | Sp 2009 | Fa 2009 | Sp 2010 |
|----------------|---------|---------|---------|---------|---------|---------|
| Men            |         |         |         |         |         |         |
| Success        | 70%     | 69%     | 67%     | 72%     | 68%     | 66%     |
| Non-Success    | 9%      | 12%     | 13%     | 12%     | 16%     | 12%     |
| Withdrawal     | 21%     | 19%     | 19%     | 16%     | 15%     | 23%     |
| Total Percent  | 100%    | 100%    | 100%    | 100%    | 100%    | 100%    |
| Total Enrolled | 242     | 234     | 253     | 241     | 259     | 269     |
| Women          |         |         |         |         |         |         |
| Success        | 73%     | 75%     | 69%     | 72%     | 66%     | 70%     |
| Non-Success    | 11%     | 9%      | 12%     | 14%     | 15%     | 10%     |
| Withdrawal     | 16%     | 16%     | 19%     | 14%     | 18%     | 20%     |
| Total Percent  | 100%    | 100%    | 100%    | 100%    | 100%    | 100%    |
| Total Enrolled | 347     | 370     | 346     | 384     | 361     | 381     |