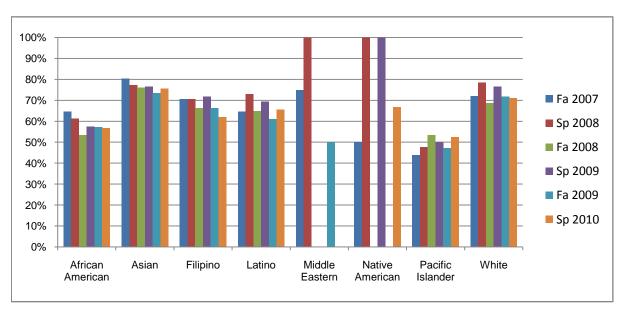

Chabot Success Rates By Ethnicity and Semester Discipline: CHEM

|           |                | Fa 2007 | Sp 2008 | Fa 2008 | Sp 2009 | Fa 2009 | Sp 2010 |
|-----------|----------------|---------|---------|---------|---------|---------|---------|
| African A | merican        |         |         |         |         |         |         |
|           | Success        | 65%     | 61%     | 53%     | 57%     | 57%     | 57%     |
|           | Non-Success    | 19%     | 14%     | 29%     | 19%     | 18%     | 10%     |
|           | Withdrawal     | 17%     | 24%     | 18%     | 23%     | 24%     | 33%     |
|           | Total Percent  | 100%    | 100%    | 100%    | 100%    | 100%    | 100%    |
|           | Total Enrolled | 48      | 49      | 45      | 47      | 49      | 60      |
| Asian     |                |         |         |         |         |         |         |
|           | Success        | 80%     | 77%     | 76%     | 77%     | 74%     | 76%     |
|           | Non-Success    | 7%      | 10%     | 10%     | 10%     | 13%     | 8%      |
|           | Withdrawal     | 13%     | 13%     | 14%     | 13%     | 13%     | 17%     |
|           | Total Percent  | 100%    | 100%    | 100%    | 100%    | 100%    | 100%    |
|           | Total Enrolled | 198     | 198     | 197     | 188     | 189     | 222     |
| Filipino  |                |         |         |         |         |         |         |
| _         | Success        | 71%     | 71%     | 66%     | 72%     | 66%     | 62%     |
|           | Non-Success    | 12%     | 12%     | 13%     | 15%     | 16%     | 20%     |
|           | Withdrawal     | 17%     | 17%     | 21%     | 13%     | 18%     | 18%     |
|           | Total Percent  | 100%    | 100%    | 100%    | 100%    | 100%    | 100%    |
|           | Total Enrolled | 92      | 92      | 101     | 117     | 113     | 100     |
| Latino    |                |         |         |         |         |         |         |
|           | Success        | 65%     | 73%     | 65%     | 69%     | 61%     | 65%     |
|           | Non-Success    | 11%     | 9%      | 12%     | 17%     | 20%     | 12%     |
|           | Withdrawal     | 25%     | 18%     | 24%     | 14%     | 19%     | 22%     |
|           | Total Percent  | 100%    | 100%    | 100%    | 100%    | 100%    | 100%    |
|           | Total Enrolled | 93      | 100     | 102     | 111     | 123     | 113     |
| Middle Ea | astern         |         |         |         |         |         |         |
|           | Success        | 75%     | 100%    | 0%      | 0%      | 50%     | 0%      |
|           | Non-Success    | 0%      | 0%      | 0%      | 0%      | 50%     | 0%      |
|           | Withdrawal     | 25%     | 0%      | 100%    | 100%    | 0%      | 100%    |

|            | Total Percent  | 100% | 100% | 100% | 100% | 100% | 100% |
|------------|----------------|------|------|------|------|------|------|
|            | Total Enrolled | 4    | 1    | 1    | 1    | 2    | 1    |
| Native A   | merican        |      |      |      |      |      |      |
|            | Success        | 50%  | 100% | 0%   | 100% | 0%   | 67%  |
|            | Non-Success    | 50%  | 0%   | 0%   | 0%   | 0%   | 0%   |
|            | Withdrawal     | 0%   | 0%   | 100% | 0%   | 100% | 33%  |
|            | Total Percent  | 100% | 100% | 100% | 100% | 100% | 100% |
|            | Total Enrolled | 2    | 5    | 2    | 1    | 1    | 3    |
| Pacific Is | lander         |      |      |      |      |      |      |
|            | Success        | 44%  | 48%  | 53%  | 50%  | 47%  | 52%  |
|            | Non-Success    | 31%  | 19%  | 20%  | 23%  | 29%  | 10%  |
|            | Withdrawal     | 25%  | 33%  | 27%  | 27%  | 24%  | 38%  |
|            | Total Percent  | 100% | 100% | 100% | 100% | 100% | 100% |
|            | Total Enrolled | 16   | 21   | 15   | 22   | 17   | 21   |
| White      |                |      |      |      |      |      |      |
|            | Success        | 72%  | 79%  | 69%  | 77%  | 72%  | 71%  |
|            | Non-Success    | 10%  | 4%   | 8%   | 11%  | 12%  | 12%  |
|            | Withdrawal     | 18%  | 18%  | 24%  | 13%  | 16%  | 17%  |
|            | Total Percent  | 100% | 100% | 100% | 100% | 100% | 100% |
|            | Total Enrolled | 82   | 84   | 80   | 94   | 85   | 90   |