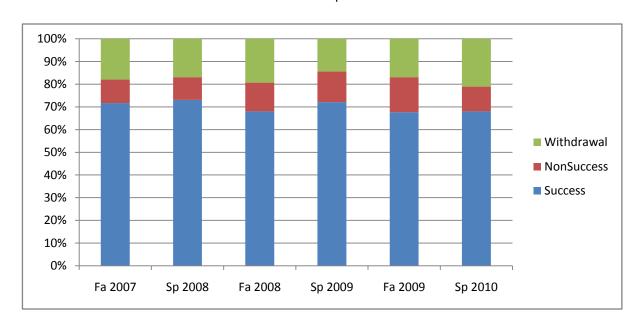

Chabot Success, Non-Success, and Withdrawal Rates By Semester Discipline: CHEM

|                | Fa 2007 | Sp 2008 | Fa 2008 | Sp 2009 | Fa 2009 | Sp 2010 |
|----------------|---------|---------|---------|---------|---------|---------|
| Success        | 72%     | 73%     | 68%     | 72%     | 68%     | 68%     |
| Non-Success    | 10%     | 10%     | 13%     | 13%     | 15%     | 11%     |
| Withdrawal     | 18%     | 17%     | 19%     | 14%     | 17%     | 21%     |
| Total Percent  | 100%    | 100%    | 100%    | 100%    | 100%    | 100%    |
| Total Enrolled | 596     | 609     | 607     | 631     | 627     | 656     |