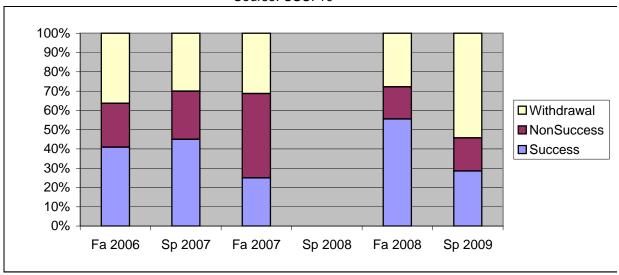

Chabot Success, Non-Success, and Withdrawal Rates By Semester Course: CSCI 10

|                | Fa 2006 | Sp 2007 | Fa 2007 | Sp 2008 | Fa 2008 | Sp 2009 |
|----------------|---------|---------|---------|---------|---------|---------|
| Success        | 41%     | 45%     | 25%     | 0%      | 56%     | 29%     |
| Non-Success    | 23%     | 25%     | 44%     | 0%      | 17%     | 17%     |
| Withdrawal     | 36%     | 30%     | 31%     | 0%      | 28%     | 54%     |
| Total Percent  | 100%    | 100%    | 100%    | 0%      | 100%    | 100%    |
| Total Enrolled | 22      | 20      | 16      | 0       | 18      | 35      |