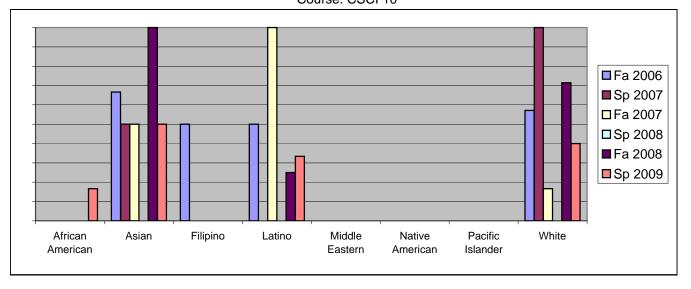

Chabot Success Rates By Ethnicity and Semester Course: CSCI 10

|           |                | Fa 2006 | Sp 2007 | Fa 2007 | Sp 2008 | Fa 2008 | Sp 2009 |
|-----------|----------------|---------|---------|---------|---------|---------|---------|
| African A | merican        |         |         |         |         |         |         |
|           | Success        | 0%      | 0%      | 0%      | 0%      | 0%      | 17%     |
|           | Non-Success    | 50%     | 60%     | 100%    | 0%      | 0%      |         |
|           | Withdrawal     | 50%     | 40%     | 0%      | 0%      | 100%    | 67%     |
|           | Total Percent  | 100%    | 100%    | 100%    | 0%      | 100%    | 100%    |
|           | Total Enrolled | 4       | 5       | 2       | 0       | 2       | 6       |
| Asian     |                |         |         |         |         |         |         |
|           | Success        | 67%     | 50%     |         |         |         |         |
|           | Non-Success    | 33%     | 25%     | 0%      | 0%      | 0%      | 25%     |
|           | Withdrawal     | 0%      | 25%     | 50%     | 0%      | 0%      | 25%     |
|           | Total Percent  | 100%    | 100%    | 100%    | 0%      | 100%    | 100%    |
|           | Total Enrolled | 3       | 4       | 2       | 0       | 2       | 4       |
| Filipino  |                |         |         |         |         |         |         |
|           | Success        | 50%     | 0%      | 0%      | 0%      | 0%      | 0%      |
|           | Non-Success    | 0%      | 33%     | 0%      | 0%      | 0%      | 25%     |
|           | Withdrawal     | 50%     | 67%     | 100%    | 0%      | 0%      | 75%     |
|           | Total Percent  | 100%    | 100%    | 100%    | 0%      | 0%      | 100%    |
|           | Total Enrolled | 2       | 3       | 1       | 0       | 0       | 4       |
| Latino    |                |         |         |         |         |         |         |
|           | Success        | 50%     | 0%      | 100%    | 0%      | 25%     | 33%     |
|           | Non-Success    | 0%      | 0%      | 0%      | 0%      | 25%     | 33%     |
|           | Withdrawal     | 50%     | 100%    | 0%      | 0%      | 50%     | 33%     |
|           | Total Percent  | 100%    | 100%    | 100%    | 0%      | 100%    | 100%    |
|           | Total Enrolled | 4       | 1       | 1       | 0       | 4       | 6       |
| Middle Ea | astern         |         |         |         |         |         |         |
|           | Success        | 0%      | 0%      | 0%      | 0%      | 0%      | 0%      |
|           | Non-Success    | 0%      | 0%      | 0%      | 0%      | 0%      | 0%      |
|           | Withdrawal     | 0%      | 0%      | 0%      | 0%      | 0%      | 0%      |
|           | Total Percent  | 0%      | 0%      | 0%      | 0%      | 0%      | 0%      |
|           | Total Enrolled | 0       | 0       | 0       | 0       | 0       | 0       |
| Native Ar | merican        |         |         |         |         |         |         |
|           | Success        | 0%      | 0%      | 0%      | 0%      | 0%      | 0%      |
|           | Non-Success    | 0%      | 0%      | 0%      | 0%      | 0%      | 0%      |
|           | Withdrawal     | 100%    | 0%      | 0%      | 0%      | 0%      | 0%      |
|           |                |         |         |         |         |         |         |

|            | Total Percent  | 100% | 0%   | 0%   | 0% | 0%   | 0%   |  |
|------------|----------------|------|------|------|----|------|------|--|
|            | Total Enrolled | 1    | 0    | 0    | 0  | 0    | 0    |  |
| Pacific Is | slander        |      |      |      |    |      |      |  |
|            | Success        | 0%   | 0%   | 0%   | 0% | 0%   | 0%   |  |
|            | Non-Success    | 0%   | 0%   | 100% | 0% | 0%   | 0%   |  |
|            | Withdrawal     | 0%   | 0%   | 0%   | 0% | 100% | 0%   |  |
|            | Total Percent  | 0%   | 0%   | 100% | 0% | 100% | 0%   |  |
|            | Total Enrolled | 0    | 0    | 1    | 0  | 1    | 0    |  |
| White      |                |      |      |      |    |      |      |  |
|            | Success        | 57%  | 100% | 17%  | 0% | 71%  | 40%  |  |
|            | Non-Success    | 29%  | 0%   | 50%  | 0% | 29%  | 10%  |  |
|            | Withdrawal     | 14%  | 0%   | 33%  | 0% | 0%   | 50%  |  |
|            | Total Percent  | 100% | 100% | 100% | 0% | 100% | 100% |  |
|            | Total Enrolled | _    | _    | 6    | 0  | _    | 10   |  |