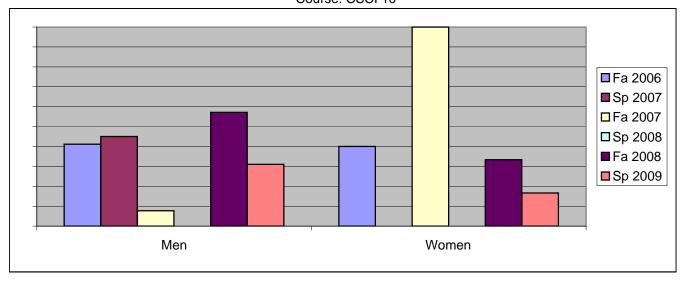

Chabot Success Rates By Gender and Semester Course: CSCI 10

|                | Fa 2006 | Sp 2007 | Fa 2007 | Sp 2008 | Fa 2008 | Sp 2009 |
|----------------|---------|---------|---------|---------|---------|---------|
| Men            |         | -       |         | -       |         |         |
| Success        | 41%     | 45%     | 8%      | 0%      | 57%     | 31%     |
| Non-Success    | 24%     | 25%     | 54%     | 0%      | 14%     | 21%     |
| Withdrawal     | 35%     | 30%     | 38%     | 0%      | 29%     | 48%     |
| Total Percent  | 100%    | 100%    | 100%    | 0%      | 100%    | 100%    |
| Total Enrolled | 17      | 20      | 13      | 0       | 14      | 29      |
| Women          |         |         |         |         |         |         |
| Success        | 40%     | 0%      | 100%    | 0%      | 33%     | 17%     |
| Non-Success    | 20%     | 0%      | 0%      | 0%      | 33%     | 0%      |
| Withdrawal     | 40%     | 0%      | 0%      | 0%      | 33%     | 83%     |
| Total Percent  | 100%    | 0%      | 100%    | 0%      | 100%    | 100%    |
| Total Enrolled | 5       | 0       | 2       | 0       | 3       | 6       |